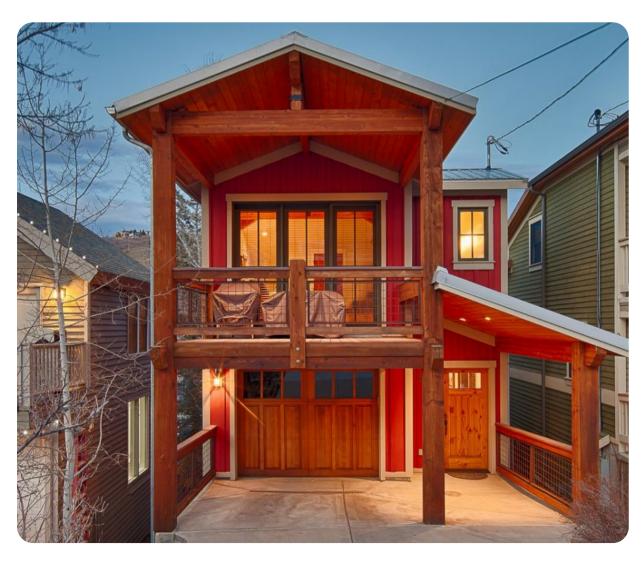

## Park City 32

This charming ski home is located in the heart of Old Town Park City, less than half a mile from both Park City Mountain Resort and Main Street. Amenities include private baths and large flat-screen TVs in each bedroom, an outdoor hot tub, private balcony, gas fireplace, gourmet kitchen and heated 1-car garage. Experience an unforgettable vacation at this beautiful alpine residence. This home is within walking distance to Main Street Park City and has inviting decor, hardwood floors, granite counter tops, a cozy gas fireplace, large flat-screen TVs, balcony, private outdoor hot tub and heated 1-car garage.