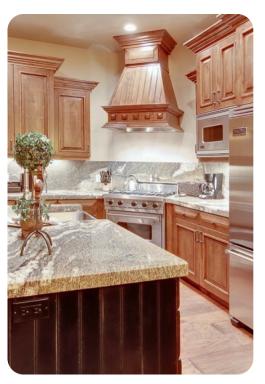

## Park City 30

<u></u> 2 등 2 응용 8

This 2 bedroom, 2.5 bath luxury condo is just minutes from Canyons Village and offers excellent ski access to new Park City via the nearby Frostwood Gondola. Enjoy luxurious accommodations with hardwood floors, granite counter tops, stainless steel appliances and Tempur-Pedic mattresses. This condo also features a private outdoor hot tub and gas fireplaces in each bedroom suite. In addition to convenient ski access, this home offers a Junior Olympic sized pool, common area hot tub, outdoor fireplace, and a fitness room with sauna and steam rooms. Enjoy an unforgettable ski vacation in the Canyons Village area at Park City. Main Street Park City is only a 10 minute drive away.

This condo sits directly in front of the ninth hole of Canyons Golf course. Beautiful and green during the summer and a true winter wonderland in the ski season. It features a gourmet kitchen with top-of-the-line appliances and granite counter tops, gas fireplaces in the living area and each bedroom, Tempur-Pedic mattresses and a private outdoor hot tub, and a Private 2-car garage. Enjoy stunning mountain views and convenient ski access. Newly added is a Junior Olympic pool, community hot tub, fitness room sauna & steam room and an outdoor fireplace.