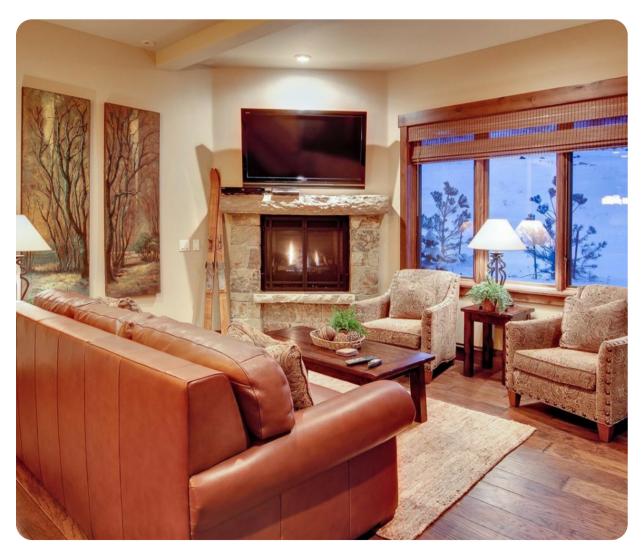

## Park City 30

<u></u> 2 등 2 응용 8

This 2 bedroom, 2.5 bath luxury condo is just minutes from Canyons Village and offers excellent ski access to new Park City via the nearby Frostwood Gondola. Enjoy luxurious accommodations with hardwood floors, granite counter tops, stainless steel appliances and Tempur-Pedic mattresses. This condo also features a private outdoor hot tub and gas fireplaces in each bedroom suite. In addition to convenient ski access, this home offers a Junior Olympic sized pool, common area hot tub, outdoor fireplace, and a fitness room with sauna and steam rooms. Enjoy an unforgettable ski vacation in the Canyons Village area at Park City. Main Street Park City is only a 10 minute drive away.

This condo sits directly in front of the ninth hole of Canyons Golf course. Beautiful and green during the summer and a true winter wonderland in the ski season. It features a gourmet kitchen with top-of-the-line appliances and granite counter tops, gas fireplaces in the living area and each bedroom, Tempur-Pedic mattresses and a private outdoor hot tub, and a Private 2-car garage. Enjoy stunning mountain views and convenient ski access. Newly added is a Junior Olympic pool, community hot tub, fitness room sauna & steam room and an outdoor fireplace.