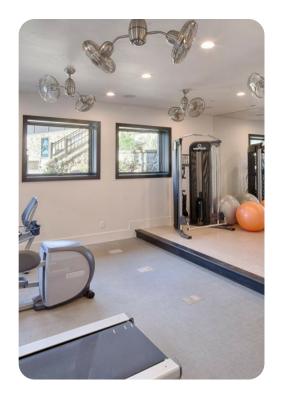

## Park City 30

<u></u> 2 등 2 응용 8

This 2 bedroom, 2.5 bath luxury condo is just minutes from Canyons Village and offers excellent ski access to new Park City via the nearby Frostwood Gondola. Enjoy luxurious accommodations with hardwood floors, granite counter tops, stainless steel appliances and Tempur-Pedic mattresses. This condo also features a private outdoor hot tub and gas fireplaces in each bedroom suite. In addition to convenient ski access, this home offers a Junior Olympic sized pool, common area hot tub, outdoor fireplace, and a fitness room with sauna and steam rooms. Enjoy an unforgettable ski vacation in the Canyons Village area at Park City. Main Street Park City is only a 10 minute drive away.

This condo sits directly in front of the ninth hole of Canyons Golf course. Beautiful and green during the summer and a true winter wonderland in the ski season. It features a gourmet kitchen with top-of-the-line appliances and granite counter tops, gas fireplaces in the living area and each bedroom, Tempur-Pedic mattresses and a private outdoor hot tub, and a Private 2-car garage. Enjoy stunning mountain views and convenient ski access. Newly added is a Junior Olympic pool, community hot tub, fitness room sauna & steam room and an outdoor fireplace.