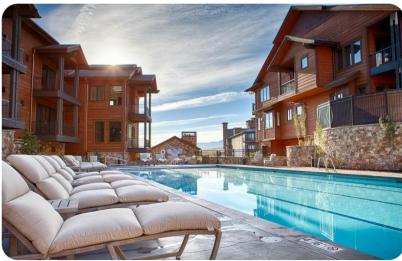

## Park City 30

<u></u> 2 등 2 응용 8

This 2 bedroom, 2.5 bath luxury condo is just minutes from Canyons Village and offers excellent ski access to new Park City via the nearby Frostwood Gondola. Enjoy luxurious accommodations with hardwood floors, granite counter tops, stainless steel appliances and Tempur-Pedic mattresses. This condo also features a private outdoor hot tub and gas fireplaces in each bedroom suite. In addition to convenient ski access, this home offers a Junior Olympic sized pool, common area hot tub, outdoor fireplace, and a fitness room with sauna and steam rooms. Enjoy an unforgettable ski vacation in the Canyons Village area at Park City. Main Street Park City is only a 10 minute drive away.

This condo sits directly in front of the ninth hole of Canyons Golf course. Beautiful and green during the summer and a true winter wonderland in the ski season. It features a gourmet kitchen with top-of-the-line appliances and granite counter tops, gas fireplaces in the living area and each bedroom, Tempur-Pedic mattresses and a private outdoor hot tub, and a Private 2-car garage. Enjoy stunning mountain views and convenient ski access. Newly added is a Junior Olympic pool, community hot tub, fitness room sauna & steam room and an outdoor fireplace.