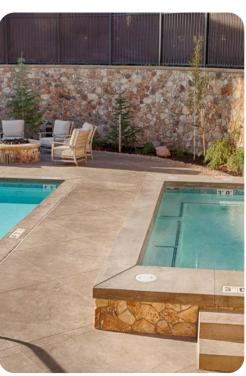

## Park City 30

<u></u> 2 등 2 응용 8

This 2 bedroom, 2.5 bath luxury condo is just minutes from Canyons Village and offers excellent ski access to new Park City via the nearby Frostwood Gondola. Enjoy luxurious accommodations with hardwood floors, granite counter tops, stainless steel appliances and Tempur-Pedic mattresses. This condo also features a private outdoor hot tub and gas fireplaces in each bedroom suite. In addition to convenient ski access, this home offers a Junior Olympic sized pool, common area hot tub, outdoor fireplace, and a fitness room with sauna and steam rooms. Enjoy an unforgettable ski vacation in the Canyons Village area at Park City. Main Street Park City is only a 10 minute drive away.

This condo sits directly in front of the ninth hole of Canyons Golf course. Beautiful and green during the summer and a true winter wonderland in the ski season. It features a gourmet kitchen with top-of-the-line appliances and granite counter tops, gas fireplaces in the living area and each bedroom, Tempur-Pedic mattresses and a private outdoor hot tub, and a Private 2-car garage. Enjoy stunning mountain views and convenient ski access. Newly added is a Junior Olympic pool, community hot tub, fitness room sauna & steam room and an outdoor fireplace.