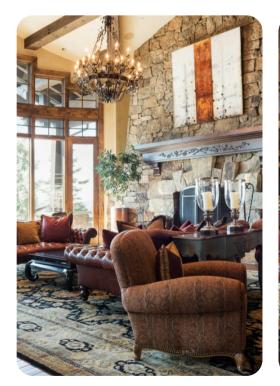

## Park City 3

<u>№</u> 6 <del>\*</del> 10 % 16

Experience all that Deer Valley has to offer at this inviting slope-side ski chalet, complete with direct ski-in ski-out access, a private ski bridge, heated wrap-around decks and patio areas, two exterior fire pits, and stunning views of Lake Jordanelle. Featuring 13,536 square feet of indoor living space, the home offers 6 bedrooms, 10 baths, 2 living areas, a gourmet kitchen with separate Butler's pantry, a luxe fitness center and a theater with stadium seating. Test your golf game on the FullSwing simulator, enjoy your favorite vintage from the cellar, relax in the heated swimming pool and over-sized hot tub, or rejuvenate in the steam room or sauna.

The home was constructed specifically to epitomize a skiers dream come true. The custom-built home features a ski-in bar, two wine cellars, a gourmet kitchen, heated 3-car garage, heated swimming pool with grotto, oversized hot tub, chill room with bar, custom DJ booth, pool table and FullSwing golf simulator. A 14-seat theatre features surround sound and stadium recliner seating. Outside, skiers can relax with two fire pits and 4,500 square feet of wrap-around deck space. Main Street Park City is 4.3 miles away.