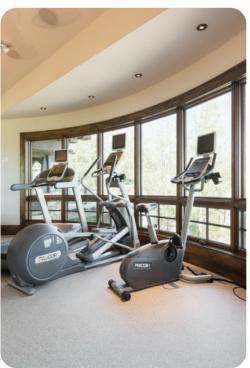

## Park City 3

<u>№</u> 6 <del>\*</del> 10 % 16

Experience all that Deer Valley has to offer at this inviting slope-side ski chalet, complete with direct ski-in ski-out access, a private ski bridge, heated wrap-around decks and patio areas, two exterior fire pits, and stunning views of Lake Jordanelle. Featuring 13,536 square feet of indoor living space, the home offers 6 bedrooms, 10 baths, 2 living areas, a gourmet kitchen with separate Butler's pantry, a luxe fitness center and a theater with stadium seating. Test your golf game on the FullSwing simulator, enjoy your favorite vintage from the cellar, relax in the heated swimming pool and over-sized hot tub, or rejuvenate in the steam room or sauna.