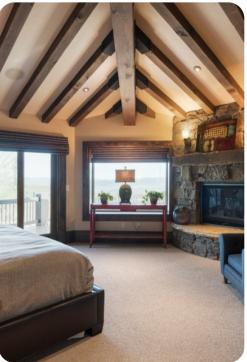

## Park City 3

<u>№</u> 6 <del>\*</del> 10 % 16

Experience all that Deer Valley has to offer at this inviting slope-side ski chalet, complete with direct ski-in ski-out access, a private ski bridge, heated wrap-around decks and patio areas, two exterior fire pits, and stunning views of Lake Jordanelle. Featuring 13,536 square feet of indoor living space, the home offers 6 bedrooms, 10 baths, 2 living areas, a gourmet kitchen with separate Butler's pantry, a luxe fitness center and a theater with stadium seating. Test your golf game on the FullSwing simulator, enjoy your favorite vintage from the cellar, relax in the heated swimming pool and over-sized hot tub, or rejuvenate in the steam room or sauna.

The home was constructed specifically to epitomize a skiers dream come true. The custom-built home features a ski-in bar, two wine cellars, a gourmet kitchen, heated 3-car garage, heated swimming pool with grotto, oversized hot tub, chill room with bar, custom DJ booth, pool table and FullSwing golf simulator. A 14-seat theatre features surround sound and stadium recliner seating. Outside, skiers can relax with two fire pits and 4,500 square feet of wrap-around deck space. Main Street Park City is 4.3 miles away.