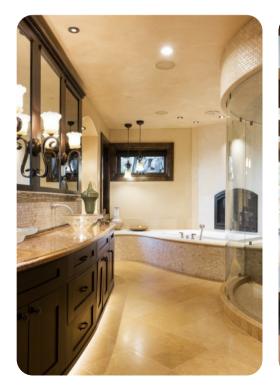

## Park City 3

<u>№</u> 6 <del>\*</del> 10 % 16

Experience all that Deer Valley has to offer at this inviting slope-side ski chalet, complete with direct ski-in ski-out access, a private ski bridge, heated wrap-around decks and patio areas, two exterior fire pits, and stunning views of Lake Jordanelle. Featuring 13,536 square feet of indoor living space, the home offers 6 bedrooms, 10 baths, 2 living areas, a gourmet kitchen with separate Butler's pantry, a luxe fitness center and a theater with stadium seating. Test your golf game on the FullSwing simulator, enjoy your favorite vintage from the cellar, relax in the heated swimming pool and over-sized hot tub, or rejuvenate in the steam room or sauna.

The home was constructed specifically to epitomize a skiers dream come true. The custom-built home features a ski-in bar, two wine cellars, a gourmet kitchen, heated 3-car garage, heated swimming pool with grotto, oversized hot tub, chill room with bar, custom DJ booth, pool table and FullSwing golf simulator. A 14-seat theatre features surround sound and stadium recliner seating. Outside, skiers can relax with two fire pits and 4,500 square feet of wrap-around deck space. Main Street Park City is 4.3 miles away.