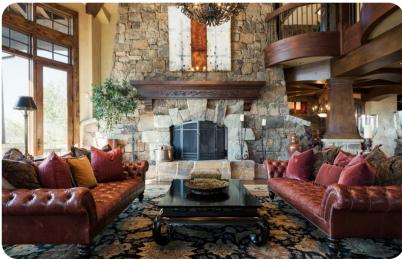

## Park City 3

<u>№</u> 6 <del>\*</del> 10 % 16

Experience all that Deer Valley has to offer at this inviting slope-side ski chalet, complete with direct ski-in ski-out access, a private ski bridge, heated wrap-around decks and patio areas, two exterior fire pits, and stunning views of Lake Jordanelle. Featuring 13,536 square feet of indoor living space, the home offers 6 bedrooms, 10 baths, 2 living areas, a gourmet kitchen with separate Butler's pantry, a luxe fitness center and a theater with stadium seating. Test your golf game on the FullSwing simulator, enjoy your favorite vintage from the cellar, relax in the heated swimming pool and over-sized hot tub, or rejuvenate in the steam room or sauna.