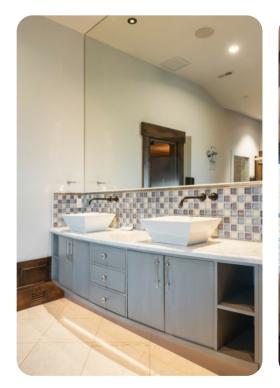

## Park City 3

<u>№</u> 6 <del>\*</del> 10 % 16

Experience all that Deer Valley has to offer at this inviting slope-side ski chalet, complete with direct ski-in ski-out access, a private ski bridge, heated wrap-around decks and patio areas, two exterior fire pits, and stunning views of Lake Jordanelle. Featuring 13,536 square feet of indoor living space, the home offers 6 bedrooms, 10 baths, 2 living areas, a gourmet kitchen with separate Butler's pantry, a luxe fitness center and a theater with stadium seating. Test your golf game on the FullSwing simulator, enjoy your favorite vintage from the cellar, relax in the heated swimming pool and over-sized hot tub, or rejuvenate in the steam room or sauna.