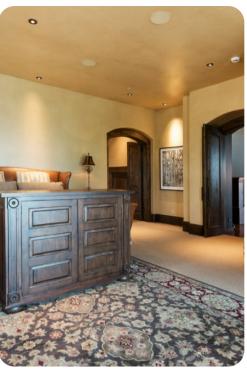

## Park City 3

<u>№</u> 6 <del>\*</del> 10 % 16

Experience all that Deer Valley has to offer at this inviting slope-side ski chalet, complete with direct ski-in ski-out access, a private ski bridge, heated wrap-around decks and patio areas, two exterior fire pits, and stunning views of Lake Jordanelle. Featuring 13,536 square feet of indoor living space, the home offers 6 bedrooms, 10 baths, 2 living areas, a gourmet kitchen with separate Butler's pantry, a luxe fitness center and a theater with stadium seating. Test your golf game on the FullSwing simulator, enjoy your favorite vintage from the cellar, relax in the heated swimming pool and over-sized hot tub, or rejuvenate in the steam room or sauna.

The home was constructed specifically to epitomize a skiers dream come true. The custom-built home features a ski-in bar, two wine cellars, a gourmet kitchen, heated 3-car garage, heated swimming pool with grotto, oversized hot tub, chill room with bar, custom DJ booth, pool table and FullSwing golf simulator. A 14-seat theatre features surround sound and stadium recliner seating. Outside, skiers can relax with two fire pits and 4,500 square feet of wrap-around deck space. Main Street Park City is 4.3 miles away.