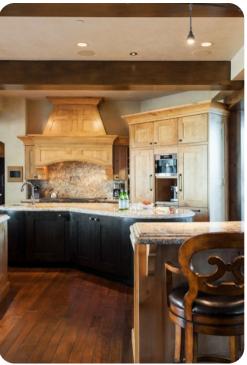

## Park City 3

<u>№</u> 6 <del>\*</del> 10 % 16

Experience all that Deer Valley has to offer at this inviting slope-side ski chalet, complete with direct ski-in ski-out access, a private ski bridge, heated wrap-around decks and patio areas, two exterior fire pits, and stunning views of Lake Jordanelle. Featuring 13,536 square feet of indoor living space, the home offers 6 bedrooms, 10 baths, 2 living areas, a gourmet kitchen with separate Butler's pantry, a luxe fitness center and a theater with stadium seating. Test your golf game on the FullSwing simulator, enjoy your favorite vintage from the cellar, relax in the heated swimming pool and over-sized hot tub, or rejuvenate in the steam room or sauna.

The home was constructed specifically to epitomize a skiers dream come true. The custom-built home features a ski-in bar, two wine cellars, a gourmet kitchen, heated 3-car garage, heated swimming pool with grotto, oversized hot tub, chill room with bar, custom DJ booth, pool table and FullSwing golf simulator. A 14-seat theatre features surround sound and stadium recliner seating. Outside, skiers can relax with two fire pits and 4,500 square feet of wrap-around deck space. Main Street Park City is 4.3 miles away.