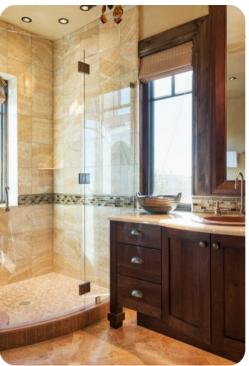

## Park City 3

<u>№</u> 6 <del>\*</del> 10 % 16

Experience all that Deer Valley has to offer at this inviting slope-side ski chalet, complete with direct ski-in ski-out access, a private ski bridge, heated wrap-around decks and patio areas, two exterior fire pits, and stunning views of Lake Jordanelle. Featuring 13,536 square feet of indoor living space, the home offers 6 bedrooms, 10 baths, 2 living areas, a gourmet kitchen with separate Butler's pantry, a luxe fitness center and a theater with stadium seating. Test your golf game on the FullSwing simulator, enjoy your favorite vintage from the cellar, relax in the heated swimming pool and over-sized hot tub, or rejuvenate in the steam room or sauna.

The home was constructed specifically to epitomize a skiers dream come true. The custom-built home features a ski-in bar, two wine cellars, a gourmet kitchen, heated 3-car garage, heated swimming pool with grotto, oversized hot tub, chill room with bar, custom DJ booth, pool table and FullSwing golf simulator. A 14-seat theatre features surround sound and stadium recliner seating. Outside, skiers can relax with two fire pits and 4,500 square feet of wrap-around deck space. Main Street Park City is 4.3 miles away.