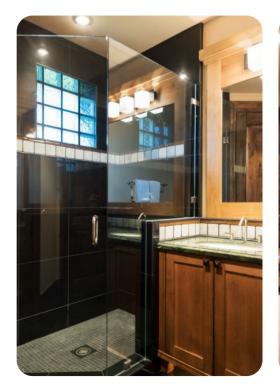

## Park City 3

<u>№</u> 6 <del>\*</del> 10 % 16

Experience all that Deer Valley has to offer at this inviting slope-side ski chalet, complete with direct ski-in ski-out access, a private ski bridge, heated wrap-around decks and patio areas, two exterior fire pits, and stunning views of Lake Jordanelle. Featuring 13,536 square feet of indoor living space, the home offers 6 bedrooms, 10 baths, 2 living areas, a gourmet kitchen with separate Butler's pantry, a luxe fitness center and a theater with stadium seating. Test your golf game on the FullSwing simulator, enjoy your favorite vintage from the cellar, relax in the heated swimming pool and over-sized hot tub, or rejuvenate in the steam room or sauna.