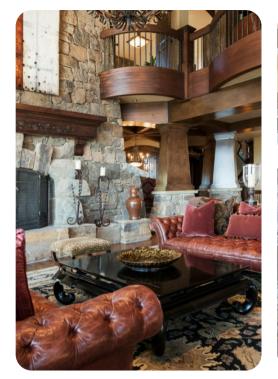

## Park City 3

<u>№</u> 6 <del>\*</del> 10 % 16

Experience all that Deer Valley has to offer at this inviting slope-side ski chalet, complete with direct ski-in ski-out access, a private ski bridge, heated wrap-around decks and patio areas, two exterior fire pits, and stunning views of Lake Jordanelle. Featuring 13,536 square feet of indoor living space, the home offers 6 bedrooms, 10 baths, 2 living areas, a gourmet kitchen with separate Butler's pantry, a luxe fitness center and a theater with stadium seating. Test your golf game on the FullSwing simulator, enjoy your favorite vintage from the cellar, relax in the heated swimming pool and over-sized hot tub, or rejuvenate in the steam room or sauna.

The home was constructed specifically to epitomize a skiers dream come true. The custom-built home features a ski-in bar, two wine cellars, a gourmet kitchen, heated 3-car garage, heated swimming pool with grotto, oversized hot tub, chill room with bar, custom DJ booth, pool table and FullSwing golf simulator. A 14-seat theatre features surround sound and stadium recliner seating. Outside, skiers can relax with two fire pits and 4,500 square feet of wrap-around deck space. Main Street Park City is 4.3 miles away.