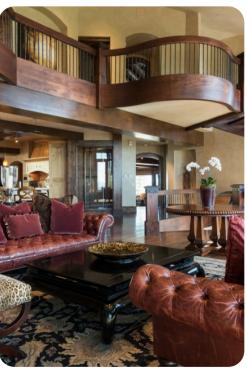

## Park City 3

<u>№</u> 6 <del>\*</del> 10 % 16

Experience all that Deer Valley has to offer at this inviting slope-side ski chalet, complete with direct ski-in ski-out access, a private ski bridge, heated wrap-around decks and patio areas, two exterior fire pits, and stunning views of Lake Jordanelle. Featuring 13,536 square feet of indoor living space, the home offers 6 bedrooms, 10 baths, 2 living areas, a gourmet kitchen with separate Butler's pantry, a luxe fitness center and a theater with stadium seating. Test your golf game on the FullSwing simulator, enjoy your favorite vintage from the cellar, relax in the heated swimming pool and over-sized hot tub, or rejuvenate in the steam room or sauna.

The home was constructed specifically to epitomize a skiers dream come true. The custom-built home features a ski-in bar, two wine cellars, a gourmet kitchen, heated 3-car garage, heated swimming pool with grotto, oversized hot tub, chill room with bar, custom DJ booth, pool table and FullSwing golf simulator. A 14-seat theatre features surround sound and stadium recliner seating. Outside, skiers can relax with two fire pits and 4,500 square feet of wrap-around deck space. Main Street Park City is 4.3 miles away.