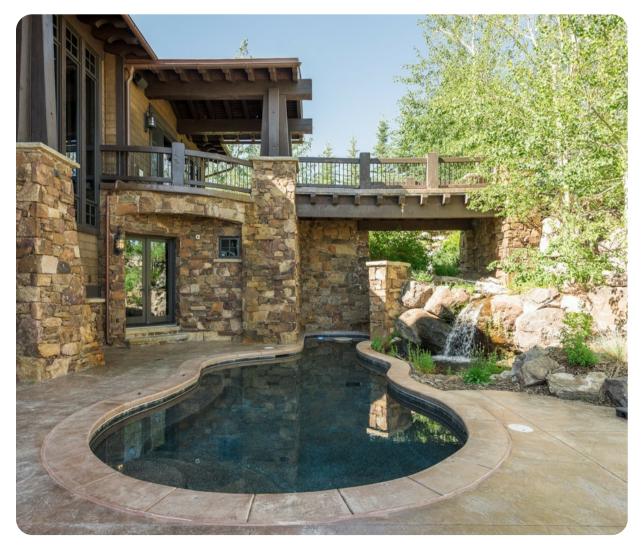

## Park City 3

<u>№</u> 6 <del>\*</del> 10 % 16

Experience all that Deer Valley has to offer at this inviting slope-side ski chalet, complete with direct ski-in ski-out access, a private ski bridge, heated wrap-around decks and patio areas, two exterior fire pits, and stunning views of Lake Jordanelle. Featuring 13,536 square feet of indoor living space, the home offers 6 bedrooms, 10 baths, 2 living areas, a gourmet kitchen with separate Butler's pantry, a luxe fitness center and a theater with stadium seating. Test your golf game on the FullSwing simulator, enjoy your favorite vintage from the cellar, relax in the heated swimming pool and over-sized hot tub, or rejuvenate in the steam room or sauna.

The home was constructed specifically to epitomize a skiers dream come true. The custom-built home features a ski-in bar, two wine cellars, a gourmet kitchen, heated 3-car garage, heated swimming pool with grotto, oversized hot tub, chill room with bar, custom DJ booth, pool table and FullSwing golf simulator. A 14-seat theatre features surround sound and stadium recliner seating. Outside, skiers can relax with two fire pits and 4,500 square feet of wrap-around deck space. Main Street Park City is 4.3 miles away.