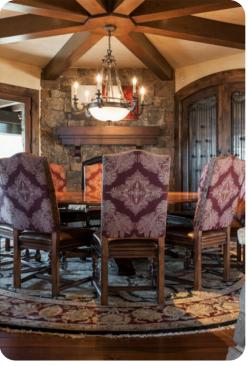

## Park City 3

<u>№</u> 6 <del>\*</del> 10 % 16

Experience all that Deer Valley has to offer at this inviting slope-side ski chalet, complete with direct ski-in ski-out access, a private ski bridge, heated wrap-around decks and patio areas, two exterior fire pits, and stunning views of Lake Jordanelle. Featuring 13,536 square feet of indoor living space, the home offers 6 bedrooms, 10 baths, 2 living areas, a gourmet kitchen with separate Butler's pantry, a luxe fitness center and a theater with stadium seating. Test your golf game on the FullSwing simulator, enjoy your favorite vintage from the cellar, relax in the heated swimming pool and over-sized hot tub, or rejuvenate in the steam room or sauna.

The home was constructed specifically to epitomize a skiers dream come true. The custom-built home features a ski-in bar, two wine cellars, a gourmet kitchen, heated 3-car garage, heated swimming pool with grotto, oversized hot tub, chill room with bar, custom DJ booth, pool table and FullSwing golf simulator. A 14-seat theatre features surround sound and stadium recliner seating. Outside, skiers can relax with two fire pits and 4,500 square feet of wrap-around deck space. Main Street Park City is 4.3 miles away.