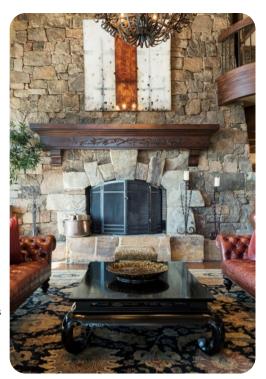

## Park City 3

<u>№</u> 6 <del>\*</del> 10 % 16

Experience all that Deer Valley has to offer at this inviting slope-side ski chalet, complete with direct ski-in ski-out access, a private ski bridge, heated wrap-around decks and patio areas, two exterior fire pits, and stunning views of Lake Jordanelle. Featuring 13,536 square feet of indoor living space, the home offers 6 bedrooms, 10 baths, 2 living areas, a gourmet kitchen with separate Butler's pantry, a luxe fitness center and a theater with stadium seating. Test your golf game on the FullSwing simulator, enjoy your favorite vintage from the cellar, relax in the heated swimming pool and over-sized hot tub, or rejuvenate in the steam room or sauna.