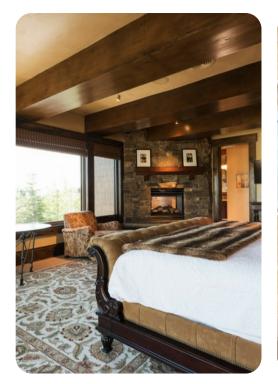

## Park City 3

<u>№</u> 6 <del>\*</del> 10 % 16

Experience all that Deer Valley has to offer at this inviting slope-side ski chalet, complete with direct ski-in ski-out access, a private ski bridge, heated wrap-around decks and patio areas, two exterior fire pits, and stunning views of Lake Jordanelle. Featuring 13,536 square feet of indoor living space, the home offers 6 bedrooms, 10 baths, 2 living areas, a gourmet kitchen with separate Butler's pantry, a luxe fitness center and a theater with stadium seating. Test your golf game on the FullSwing simulator, enjoy your favorite vintage from the cellar, relax in the heated swimming pool and over-sized hot tub, or rejuvenate in the steam room or sauna.

Please note this home requires a \$25K security deposit.

Bedroom \* King \* Master Bedroom, 2 Gas Fireplaces, TV, DVD Bedroom \* King \* Guest Master, Gas Fireplace, TV/DVD Bedroom \* King \* Juliet Suite, Gas Fireplace, TV/DVD Bedroom \* King \* Gas Fireplace, TV/DVD Bedroom \* Twin Single \* 2 Twin Bunk Beds with 2 Twin Trundles, TV/DVD