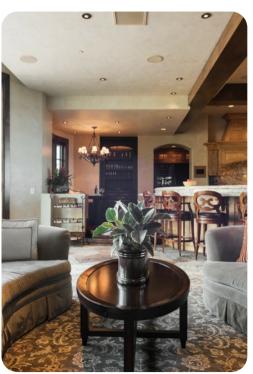

## Park City 3

<u>№</u> 6 <del>\*</del> 10 % 16

Experience all that Deer Valley has to offer at this inviting slope-side ski chalet, complete with direct ski-in ski-out access, a private ski bridge, heated wrap-around decks and patio areas, two exterior fire pits, and stunning views of Lake Jordanelle. Featuring 13,536 square feet of indoor living space, the home offers 6 bedrooms, 10 baths, 2 living areas, a gourmet kitchen with separate Butler's pantry, a luxe fitness center and a theater with stadium seating. Test your golf game on the FullSwing simulator, enjoy your favorite vintage from the cellar, relax in the heated swimming pool and over-sized hot tub, or rejuvenate in the steam room or sauna.

The home was constructed specifically to epitomize a skiers dream come true. The custom-built home features a ski-in bar, two wine cellars, a gourmet kitchen, heated 3-car garage, heated swimming pool with grotto, oversized hot tub, chill room with bar, custom DJ booth, pool table and FullSwing golf simulator. A 14-seat theatre features surround sound and stadium recliner seating. Outside, skiers can relax with two fire pits and 4,500 square feet of wrap-around deck space. Main Street Park City is 4.3 miles away.