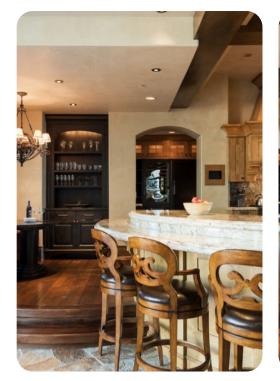

## Park City 3

<u>№</u> 6 <del>\*</del> 10 % 16

Experience all that Deer Valley has to offer at this inviting slope-side ski chalet, complete with direct ski-in ski-out access, a private ski bridge, heated wrap-around decks and patio areas, two exterior fire pits, and stunning views of Lake Jordanelle. Featuring 13,536 square feet of indoor living space, the home offers 6 bedrooms, 10 baths, 2 living areas, a gourmet kitchen with separate Butler's pantry, a luxe fitness center and a theater with stadium seating. Test your golf game on the FullSwing simulator, enjoy your favorite vintage from the cellar, relax in the heated swimming pool and over-sized hot tub, or rejuvenate in the steam room or sauna.

The home was constructed specifically to epitomize a skiers dream come true. The custom-built home features a ski-in bar, two wine cellars, a gourmet kitchen, heated 3-car garage, heated swimming pool with grotto, oversized hot tub, chill room with bar, custom DJ booth, pool table and FullSwing golf simulator. A 14-seat theatre features surround sound and stadium recliner seating. Outside, skiers can relax with two fire pits and 4,500 square feet of wrap-around deck space. Main Street Park City is 4.3 miles away.