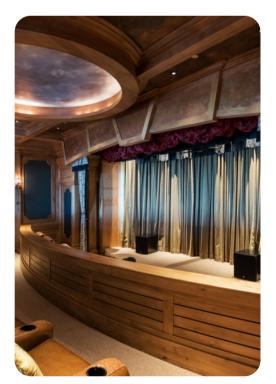

## Park City 3

<u>№</u> 6 <del>\*</del> 10 % 16

Experience all that Deer Valley has to offer at this inviting slope-side ski chalet, complete with direct ski-in ski-out access, a private ski bridge, heated wrap-around decks and patio areas, two exterior fire pits, and stunning views of Lake Jordanelle. Featuring 13,536 square feet of indoor living space, the home offers 6 bedrooms, 10 baths, 2 living areas, a gourmet kitchen with separate Butler's pantry, a luxe fitness center and a theater with stadium seating. Test your golf game on the FullSwing simulator, enjoy your favorite vintage from the cellar, relax in the heated swimming pool and over-sized hot tub, or rejuvenate in the steam room or sauna.

The home was constructed specifically to epitomize a skiers dream come true. The custom-built home features a ski-in bar, two wine cellars, a gourmet kitchen, heated 3-car garage, heated swimming pool with grotto, oversized hot tub, chill room with bar, custom DJ booth, pool table and FullSwing golf simulator. A 14-seat theatre features surround sound and stadium recliner seating. Outside, skiers can relax with two fire pits and 4,500 square feet of wrap-around deck space. Main Street Park City is 4.3 miles away.