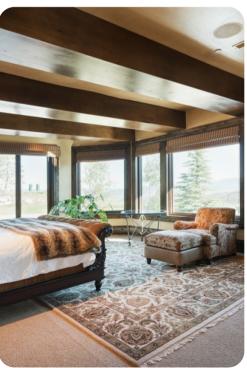

## Park City 3

<u>№</u> 6 <del>\*</del> 10 % 16

Experience all that Deer Valley has to offer at this inviting slope-side ski chalet, complete with direct ski-in ski-out access, a private ski bridge, heated wrap-around decks and patio areas, two exterior fire pits, and stunning views of Lake Jordanelle. Featuring 13,536 square feet of indoor living space, the home offers 6 bedrooms, 10 baths, 2 living areas, a gourmet kitchen with separate Butler's pantry, a luxe fitness center and a theater with stadium seating. Test your golf game on the FullSwing simulator, enjoy your favorite vintage from the cellar, relax in the heated swimming pool and over-sized hot tub, or rejuvenate in the steam room or sauna.

Please note this home requires a \$25K security deposit.

Bedroom \* King \* Master Bedroom, 2 Gas Fireplaces, TV, DVD Bedroom \* King \* Guest Master, Gas Fireplace, TV/DVD Bedroom \* King \* Juliet Suite, Gas Fireplace, TV/DVD Bedroom \* King \* Gas Fireplace, TV/DVD Bedroom \* Twin Single \* 2 Twin Bunk Beds with 2 Twin Trundles, TV/DVD