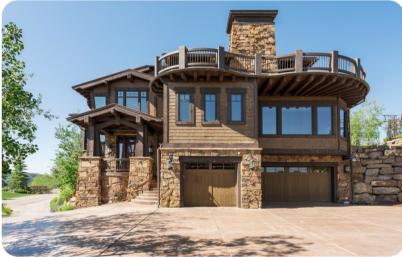

## Park City 3

<u>№</u> 6 <del>\*</del> 10 % 16

Experience all that Deer Valley has to offer at this inviting slope-side ski chalet, complete with direct ski-in ski-out access, a private ski bridge, heated wrap-around decks and patio areas, two exterior fire pits, and stunning views of Lake Jordanelle. Featuring 13,536 square feet of indoor living space, the home offers 6 bedrooms, 10 baths, 2 living areas, a gourmet kitchen with separate Butler's pantry, a luxe fitness center and a theater with stadium seating. Test your golf game on the FullSwing simulator, enjoy your favorite vintage from the cellar, relax in the heated swimming pool and over-sized hot tub, or rejuvenate in the steam room or sauna.

The home was constructed specifically to epitomize a skiers dream come true. The custom-built home features a ski-in bar, two wine cellars, a gourmet kitchen, heated 3-car garage, heated swimming pool with grotto, oversized hot tub, chill room with bar, custom DJ booth, pool table and FullSwing golf simulator. A 14-seat theatre features surround sound and stadium recliner seating. Outside, skiers can relax with two fire pits and 4,500 square feet of wrap-around deck space. Main Street Park City is 4.3 miles away.