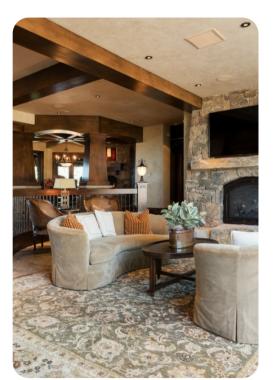

## Park City 3

<u>№</u> 6 <del>\*</del> 10 % 16

Experience all that Deer Valley has to offer at this inviting slope-side ski chalet, complete with direct ski-in ski-out access, a private ski bridge, heated wrap-around decks and patio areas, two exterior fire pits, and stunning views of Lake Jordanelle. Featuring 13,536 square feet of indoor living space, the home offers 6 bedrooms, 10 baths, 2 living areas, a gourmet kitchen with separate Butler's pantry, a luxe fitness center and a theater with stadium seating. Test your golf game on the FullSwing simulator, enjoy your favorite vintage from the cellar, relax in the heated swimming pool and over-sized hot tub, or rejuvenate in the steam room or sauna.

The home was constructed specifically to epitomize a skiers dream come true. The custom-built home features a ski-in bar, two wine cellars, a gourmet kitchen, heated 3-car garage, heated swimming pool with grotto, oversized hot tub, chill room with bar, custom DJ booth, pool table and FullSwing golf simulator. A 14-seat theatre features surround sound and stadium recliner seating. Outside, skiers can relax with two fire pits and 4,500 square feet of wrap-around deck space. Main Street Park City is 4.3 miles away.