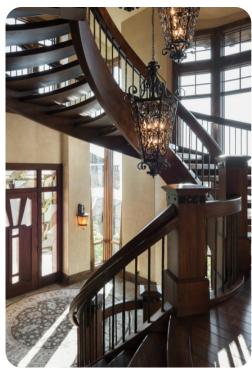

## Park City 3

<u>№</u> 6 <del>\*</del> 10 % 16

Experience all that Deer Valley has to offer at this inviting slope-side ski chalet, complete with direct ski-in ski-out access, a private ski bridge, heated wrap-around decks and patio areas, two exterior fire pits, and stunning views of Lake Jordanelle. Featuring 13,536 square feet of indoor living space, the home offers 6 bedrooms, 10 baths, 2 living areas, a gourmet kitchen with separate Butler's pantry, a luxe fitness center and a theater with stadium seating. Test your golf game on the FullSwing simulator, enjoy your favorite vintage from the cellar, relax in the heated swimming pool and over-sized hot tub, or rejuvenate in the steam room or sauna.

The home was constructed specifically to epitomize a skiers dream come true. The custom-built home features a ski-in bar, two wine cellars, a gourmet kitchen, heated 3-car garage, heated swimming pool with grotto, oversized hot tub, chill room with bar, custom DJ booth, pool table and FullSwing golf simulator. A 14-seat theatre features surround sound and stadium recliner seating. Outside, skiers can relax with two fire pits and 4,500 square feet of wrap-around deck space. Main Street Park City is 4.3 miles away.