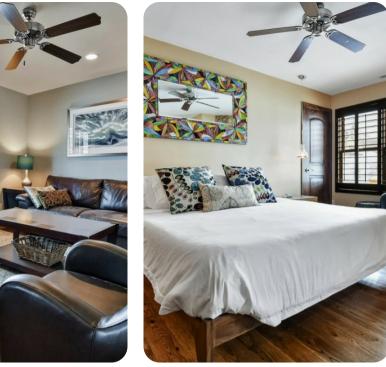

#### Bedrooms

- Bedroom 1 King-size bed
- Bedroom 2 King-size bed
- Bedroom 3 Queen-size bed
- Bedroom 4 Queen-size bed
- Bedroom 5 Queen-size bed
- Bedroom 6 King-size bed
- Bedroom 7 Queen-size bed
- Bedroom 8 King-size bed

#### Living area

- Open-plan living area
- Fully equipped kitchen
- Dining table and chairs
- Tastefully furnished living room with flat-screen TV and comfortable sofas