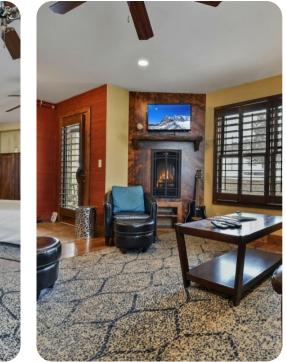

#### Living area

- Open-plan living area
- Fully equipped kitchen
- Dining table and chairs
- Tastefully furnished living room with flat-screen TV and comfortable sofas

## Outdoor area

• Hot tub and fireplace