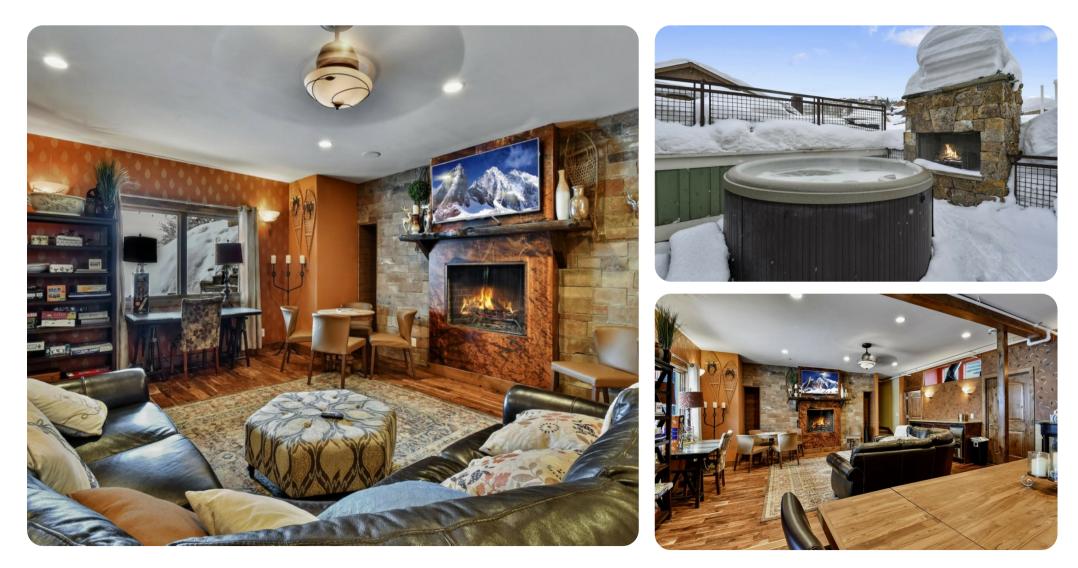

#### Living area

- Open-plan living area
- Fully equipped kitchen
- Dining table and chairs
- Tastefully furnished living room with flat-screen TV and comfortable sofas