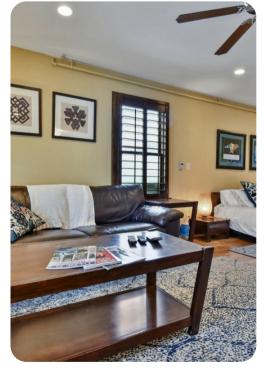

#### Living area

- Open-plan living area
- Fully equipped kitchen
- Dining table and chairs
- Tastefully furnished living room with flat-screen TV and comfortable sofas