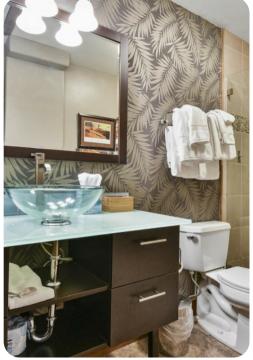

# Park City 209

🗠 8 🖺 9 🕅 16 🔚 5500 sq.ft



Park City 209 | Page 1 of 8

## Key features

- 8 bedrooms
- 9 bathrooms
- Sleeps 16
- Hot tub

#### Bedrooms

- Bedroom 1 King-size bed
- Bedroom 2 King-size bed
- Bedroom 3 Queen-size bed
- Bedroom 4 Queen-size bed
- Bedroom 5 Queen-size bed
- Bedroom 6 King-size bed
- Bedroom 7 Queen-size bed
- Bedroom 8 King-size bed

#### Living area

- Open-plan living area
- Fully equipped kitchen
- Dining table and chairs
- Tastefully furnished living room with flat-screen TV and comfortable sofas

## Outdoor area

• Hot tub and fireplace

#### General

- Air conditioning throughout
- Complimentary wifi
- Bedding and towels included
- Private parking









# Park City 209 | Page 2 of 8







Park City 209 | Page 3 of 8









Park City 209 | Page 4 of 8







Park City 209 | Page 5 of 8

















Park City 209 | Page 7 of 8









Park City 209 | Page 8 of 8