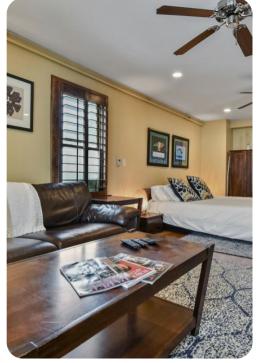

#### Bedrooms

- Bedroom 1 King-size bed
- Bedroom 2 King-size bed
- Bedroom 3 Queen-size bed
- Bedroom 4 Queen-size bed
- Bedroom 5 Queen-size bed
- Bedroom 6 King-size bed
- Bedroom 7 Queen-size bed
- Bedroom 8 King-size bed

#### Living area

- Open-plan living area
- Fully equipped kitchen
- Dining table and chairs
- Tastefully furnished living room with flat-screen TV and comfortable sofas