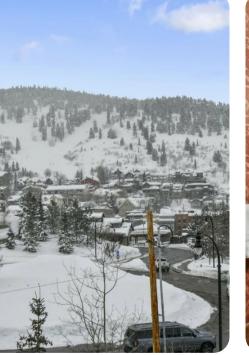

#### Living area

- Open-plan living area
- Fully equipped kitchen
- Dining table and chairs
- Tastefully furnished living room with flat-screen TV and comfortable sofas