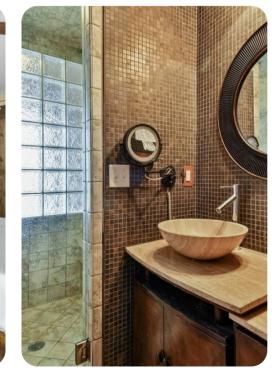

y 209

🗠 8 🖺 9 🕅 16 🔚 5500 sq.ft



Park City 209 | Page 1 of 8

## Key features

- 8 bedrooms
- 9 bathrooms
- Sleeps 16
- Hot tub

#### Bedrooms

- Bedroom 1 King-size bed
- Bedroom 2 King-size bed
- Bedroom 3 Queen-size bed
- Bedroom 4 Queen-size bed
- Bedroom 5 Queen-size bed
- Bedroom 6 King-size bed
- Bedroom 7 Queen-size bed
- Bedroom 8 King-size bed

#### Living area

- Open-plan living area
- Fully equipped kitchen
- Dining table and chairs
- Tastefully furnished living room with flat-screen TV and comfortable sofas

## Outdoor area

• Hot tub and fireplace

#### General

- Air conditioning throughout
- Complimentary wifi
- Bedding and towels included
- Private parking









# Park City 209 | Page 2 of 8







Park City 209 | Page 3 of 8









Park City 209 | Page 4 of 8







Park City 209 | Page 5 of 8

















Park City 209 | Page 7 of 8









Park City 209 | Page 8 of 8