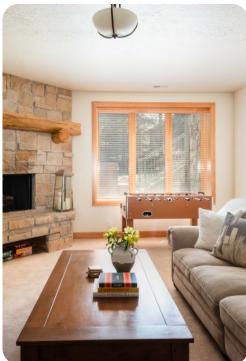

## Living area

- Open-plan living area
- Fully equipped kitchen
- Breakfast bar with seating
- Dining table and chairs
- Tastefully furnished living room with flat-screen TV and comfortable sofas
- Fireplace
- Additional living area with flat-screen TV, fireplace, sofa and foosball