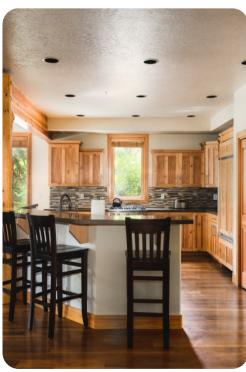

## Living area

- Open-plan living area
- Fully equipped kitchen
- Breakfast bar with seating
- Dining table and chairs
- Tastefully furnished living room with flat-screen TV and comfortable sofas
- Fireplace
- Additional living area with flat-screen TV, fireplace, sofa and foosball