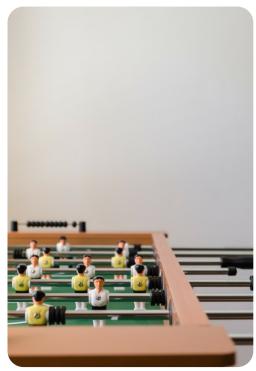

## Living area

- Open-plan living area
- Fully equipped kitchen
- Breakfast bar with seating
- Dining table and chairs
- Tastefully furnished living room with flat-screen TV and comfortable sofas
- Fireplace
- Additional living area with flat-screen TV, fireplace, sofa and foosball