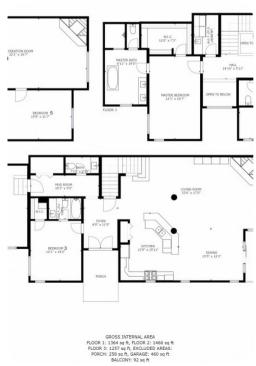

## Key features

- 5 bedrooms
- 6.5 bathrooms
- Sleeps 14
- Hot tub
- Balcony

### **Bedrooms**

- Bedroom 1 King-size bed
- Bedroom 2 King-size bed
- Bedroom 3 Queen-size bed
- Bedroom 4 Queen-size bed
- Bedroom 5 2 double beds and 2 bunk beds (twin/twin)

## Living area

- Open-plan living area
- Fully equipped kitchen
- Breakfast bar with seating
- Dining table and chairs
- Tastefully furnished living room with flat-screen TV and comfortable sofas
- Fireplace
- Additional living area with flat-screen TV, fireplace, sofa and foosball