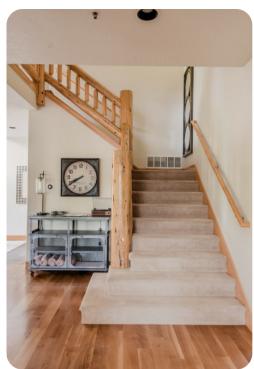

## Living area

- Open-plan living area
- Fully equipped kitchen
- Breakfast bar with seating
- Dining table and chairs
- Tastefully furnished living room with flat-screen TV and comfortable sofas
- Fireplace
- Additional living area with flat-screen TV, fireplace, sofa and foosball