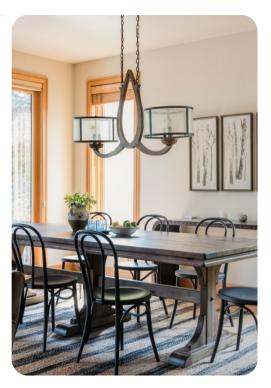

## Living area

- Open-plan living area
- Fully equipped kitchen
- Breakfast bar with seating
- Dining table and chairs
- Tastefully furnished living room with flat-screen TV and comfortable sofas
- Fireplace
- Additional living area with flat-screen TV, fireplace, sofa and foosball