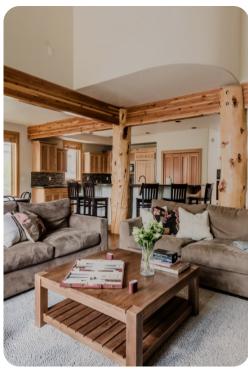

## Living area

- Open-plan living area
- Fully equipped kitchen
- Breakfast bar with seating
- Dining table and chairs
- Tastefully furnished living room with flat-screen TV and comfortable sofas
- Fireplace
- Additional living area with flat-screen TV, fireplace, sofa and foosball