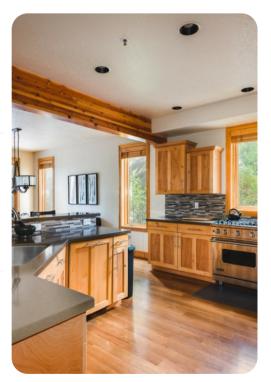

## Living area

- Open-plan living area
- Fully equipped kitchen
- Breakfast bar with seating
- Dining table and chairs
- Tastefully furnished living room with flat-screen TV and comfortable sofas
- Fireplace
- Additional living area with flat-screen TV, fireplace, sofa and foosball