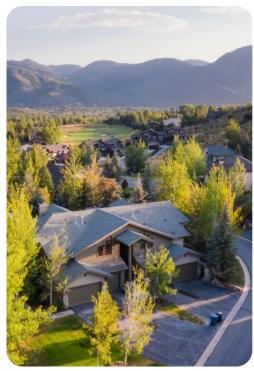

Living area

- Open-plan living area
- Fully equipped kitchen
- Breakfast bar with seating
- Dining table and chairs
- Tastefully furnished living room with flat-screen TV and comfortable sofas
- Fireplace
- Additional living area with flat-screen TV, fireplace, sofa and foosball

### Outdoor area

- Covered lanai with an alfresco dining area
- Hot tub
- Balcony overlooking the garden

### Home entertainment

• Flat-screen TVs in living area and all bedrooms









Park City 205 | Page 2 of 8

## General

- Air conditioning throughout
- Complimentary wifi
- Bedding and towels included
- Private parking









Park City 205 | Page 3 of 8









Park City 205 | Page 4 of 8









Park City 205 | Page 5 of 8









Park City 205 | Page 6 of 8









Park City 205 | Page 7 of 8









Park City 205 | Page 8 of 8