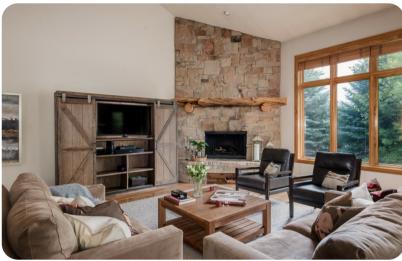

## Living area

- Open-plan living area
- Fully equipped kitchen
- Breakfast bar with seating
- Dining table and chairs
- Tastefully furnished living room with flat-screen TV and comfortable sofas
- Fireplace
- Additional living area with flat-screen TV, fireplace, sofa and foosball