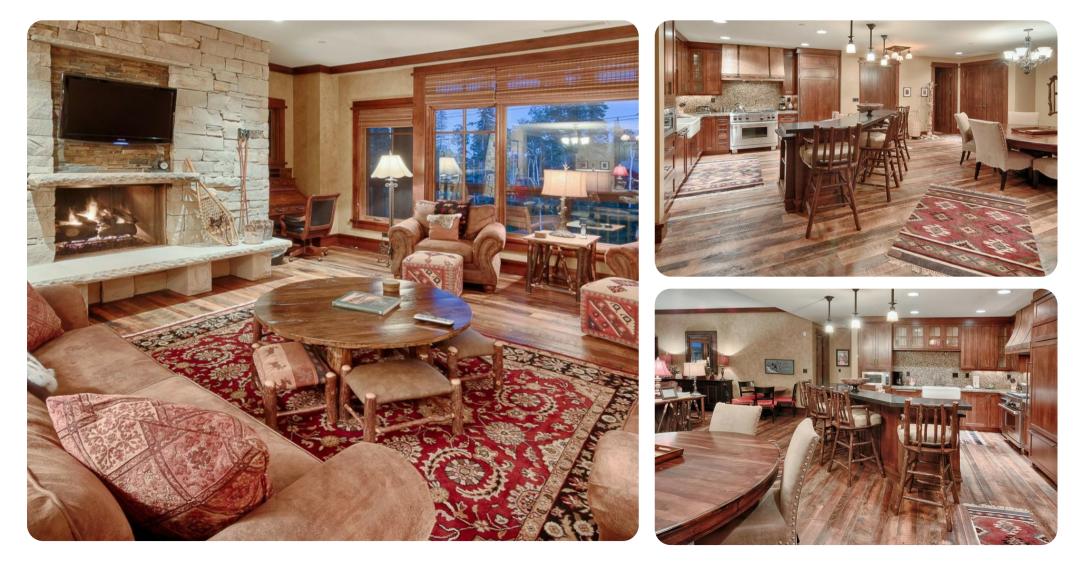

Park City
Park City 20
Park 23 (20)
Park 20
Park

This stunning 3 bedroom, 3.5 bath luxury condos are located in the beautiful Empire Pass community of Deer Valley Resort. This condo offers ski-in ski-out access, breathtaking views, a gourmet kitchen with top-of-the-line appliances, spacious floor plan, and elegant mountain decor. This ski lodge provides an outdoor hot tub area, common lounge with pool table and heated underground parking garage. For exceptional ski access and luxury accommodations, this condo is an excellent choice for your Deer Valley ski vacation.