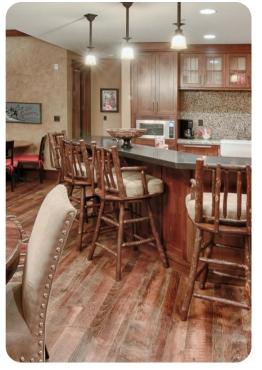

Park City
Park City 20
Park 23 (20)
Park 20
Park

This stunning 3 bedroom, 3.5 bath luxury condos are located in the beautiful Empire Pass community of Deer Valley Resort. This condo offers ski-in ski-out access, breathtaking views, a gourmet kitchen with top-of-the-line appliances, spacious floor plan, and elegant mountain decor. This ski lodge provides an outdoor hot tub area, common lounge with pool table and heated underground parking garage. For exceptional ski access and luxury accommodations, this condo is an excellent choice for your Deer Valley ski vacation.