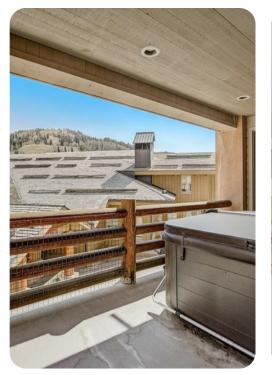

# Park City Park City 180 ≥ 2 03 4



#### Key features

- 2 bedrooms
- 2 bathrooms
- Sleeps 4
- Balcony

### Bedrooms

- Bedroom 1 King-size bed
- Bedroom 2 2 twin beds

## Living area

- Open-plan living area
- Fully equipped kitchen
- Breakfast bar with seating
- Dining table and chairs
- Tastefully furnished living room with flat-screen TV and comfortable sofas

### Outdoor area

• Balcony with hot tub

#### Home entertainment

• Flat-screen TVs in living area and all bedrooms

#### General

- Air conditioning throughout
- Complimentary wifi
- Bedding and towels included
- Private parking









# Park City 180 | Page 2 of 6









Park City 180 | Page 3 of 6





Park City 180 | Page 4 of 6









Park City 180 | Page 5 of 6