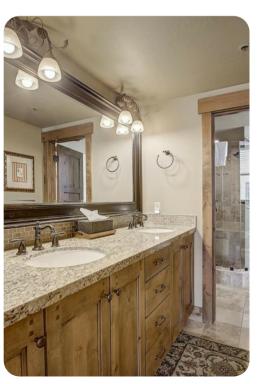

# Park City Park City 180 ≥ 2 03 4



#### Key features

- 2 bedrooms
- 2 bathrooms
- Sleeps 4
- Balcony

### Bedrooms

- Bedroom 1 King-size bed
- Bedroom 2 2 twin beds

## Living area

- Open-plan living area
- Fully equipped kitchen
- Breakfast bar with seating
- Dining table and chairs
- Tastefully furnished living room with flat-screen TV and comfortable sofas

### Outdoor area

• Balcony with hot tub

#### Home entertainment

• Flat-screen TVs in living area and all bedrooms

#### General

- Air conditioning throughout
- Complimentary wifi
- Bedding and towels included
- Private parking









# Park City 180 | Page 2 of 6









Park City 180 | Page 3 of 6





Park City 180 | Page 4 of 6









Park City 180 | Page 5 of 6