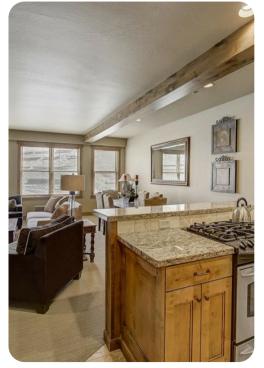

## Living area

- Open-plan living area
- Fully equipped kitchen
- Breakfast bar with seating
- Dining table and chairs
- Tastefully furnished living room with flat-screen TV and comfortable sofas