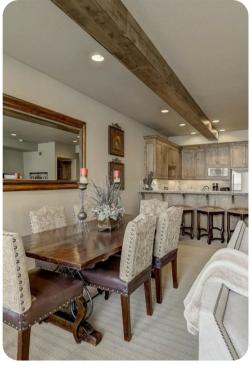

## Living area

- Open-plan living area
- Fully equipped kitchen
- Breakfast bar with seating
- Dining table and chairs
- Tastefully furnished living room with flat-screen TV and comfortable sofas