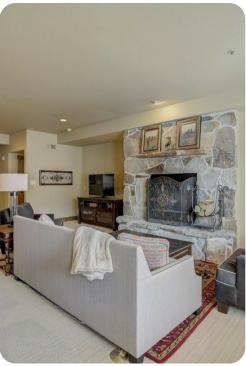

## Living area

- Open-plan living area
- Fully equipped kitchen
- Breakfast bar with seating
- Dining table and chairs
- Tastefully furnished living room with flat-screen TV and comfortable sofas