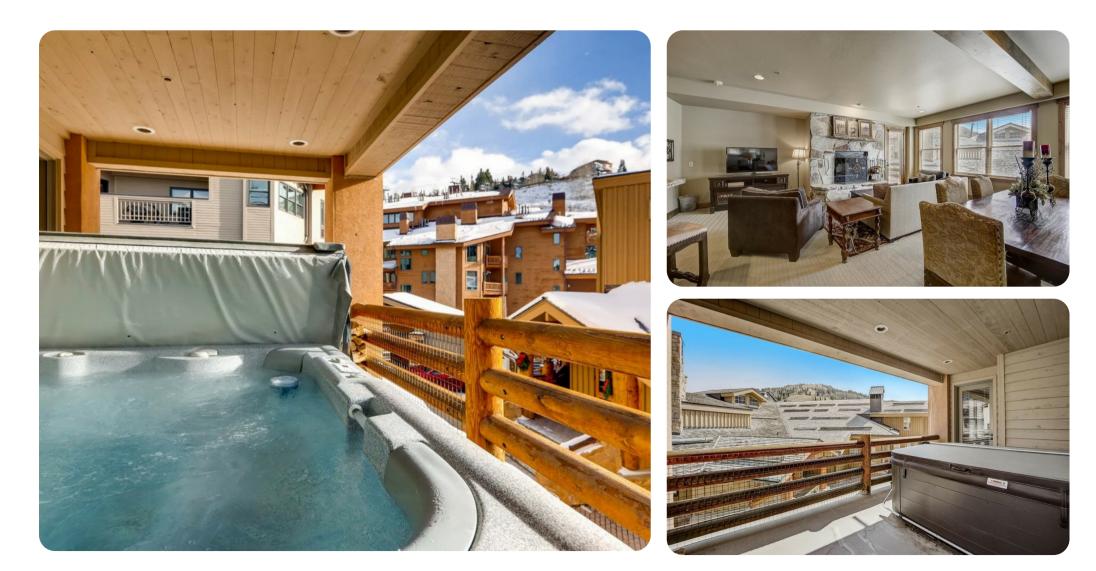

### Outdoor area

• Balcony with hot tub

## Living area

- Open-plan living area
- Fully equipped kitchen
- Breakfast bar with seating
- Dining table and chairs
- Tastefully furnished living room with flat-screen TV and comfortable sofas