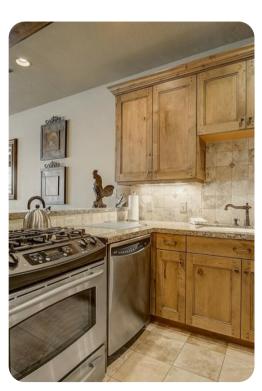

## Living area

- Open-plan living area
- Fully equipped kitchen
- Breakfast bar with seating
- Dining table and chairs
- Tastefully furnished living room with flat-screen TV and comfortable sofas