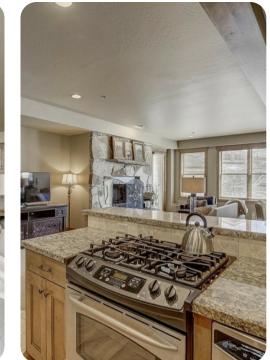

## Living area

- Open-plan living area
- Fully equipped kitchen
- Breakfast bar with seating
- Dining table and chairs
- Tastefully furnished living room with flat-screen TV and comfortable sofas