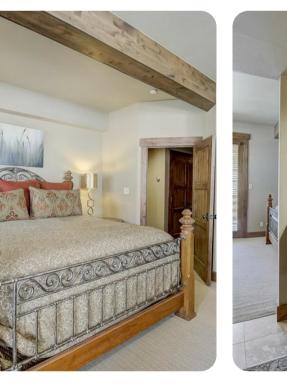

### Bedrooms

- Bedroom 1 King-size bed
- Bedroom 2 2 twin beds

#### Home entertainment

• Flat-screen TVs in living area and all bedrooms