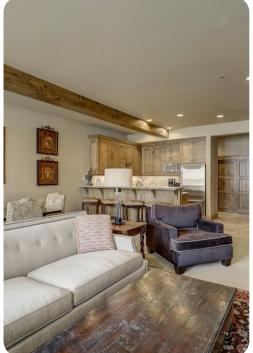

## Living area

- Open-plan living area
- Fully equipped kitchen
- Breakfast bar with seating
- Dining table and chairs
- Tastefully furnished living room with flat-screen TV and comfortable sofas

#### General

- Air conditioning throughout
- Complimentary wifi
- Bedding and towels included
- Private parking