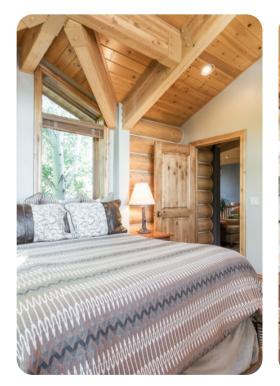

## Park City 17

<u>№</u> 6 <del>%</del> 8 % 17

This stunning home is located in the private gated community of Deer Crest at Deer Valley Resort. Offering 9,000 square feet of indoor living space, features include 6 bedrooms, 5 full and 2 half baths, two living areas, a theater with stadium seating and an entertainment room complete with a pool table, Xbox and wet bar. Ski right out the back door via the private Pioche ski trail, then return after a day on the slopes to enjoy stunning views of the Jordanelle Reservoir from the private outdoor hot tub. There is a 7 night minimum for this home.

During the Sundance Film Festival this home requires a security deposit.

Bedroom \* King \* Master Bedroom, Gas Fireplace, TV, DVD Bedroom \* King \* Guest Master, Twin Day Bed &Trundle, Gas Fireplace, TV, DVD Bedroom \* Queen Bedroom \* Queen Bedroom \* Twin Single \* 2 Twin Bunk Beds Bedroom \* King \* Twin Sofa Sleeper