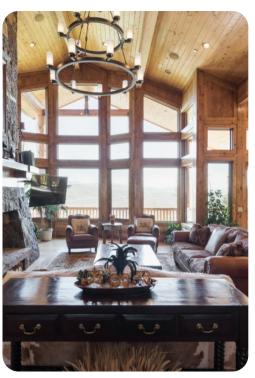

## Park City 17

<u>№</u> 6 <del>%</del> 8 % 17

This stunning home is located in the private gated community of Deer Crest at Deer Valley Resort. Offering 9,000 square feet of indoor living space, features include 6 bedrooms, 5 full and 2 half baths, two living areas, a theater with stadium seating and an entertainment room complete with a pool table, Xbox and wet bar. Ski right out the back door via the private Pioche ski trail, then return after a day on the slopes to enjoy stunning views of the Jordanelle Reservoir from the private outdoor hot tub. There is a 7 night minimum for this home.

Wood and gas fireplaces keep this large residence cozy, while a pool table, theater room, iPod docking stations, X-box and PlayStation ensure that guests of all ages remain entertained both on and off the slopes. This home also features an office, wet bar, two sets of washers and dryers and a heated two-car garage. Overlooking Lake Jordanelle and the surrounding mountains for stunning views. Main Street Park City is 3.4 miles away.