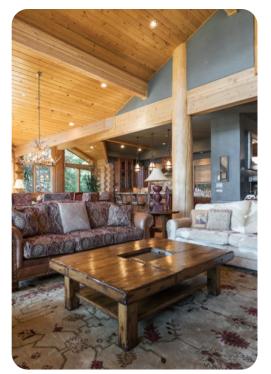

## Park City 17

<u>№</u> 6 <del>%</del> 8 % 17

This stunning home is located in the private gated community of Deer Crest at Deer Valley Resort. Offering 9,000 square feet of indoor living space, features include 6 bedrooms, 5 full and 2 half baths, two living areas, a theater with stadium seating and an entertainment room complete with a pool table, Xbox and wet bar. Ski right out the back door via the private Pioche ski trail, then return after a day on the slopes to enjoy stunning views of the Jordanelle Reservoir from the private outdoor hot tub. There is a 7 night minimum for this home.

Wood and gas fireplaces keep this large residence cozy, while a pool table, theater room, iPod docking stations, X-box and PlayStation ensure that guests of all ages remain entertained both on and off the slopes. This home also features an office, wet bar, two sets of washers and dryers and a heated two-car garage. Overlooking Lake Jordanelle and the surrounding mountains for stunning views. Main Street Park City is 3.4 miles away.