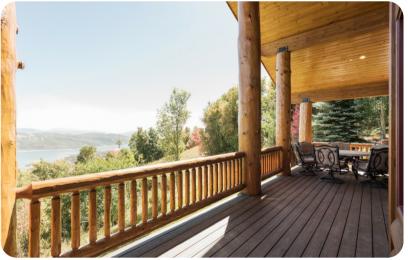

## Park City 17

<u>№</u> 6 <del>%</del> 8 % 17

This stunning home is located in the private gated community of Deer Crest at Deer Valley Resort. Offering 9,000 square feet of indoor living space, features include 6 bedrooms, 5 full and 2 half baths, two living areas, a theater with stadium seating and an entertainment room complete with a pool table, Xbox and wet bar. Ski right out the back door via the private Pioche ski trail, then return after a day on the slopes to enjoy stunning views of the Jordanelle Reservoir from the private outdoor hot tub. There is a 7 night minimum for this home.

Wood and gas fireplaces keep this large residence cozy, while a pool table, theater room, iPod docking stations, X-box and PlayStation ensure that guests of all ages remain entertained both on and off the slopes. This home also features an office, wet bar, two sets of washers and dryers and a heated two-car garage. Overlooking Lake Jordanelle and the surrounding mountains for stunning views. Main Street Park City is 3.4 miles away.