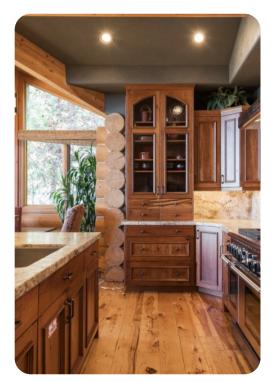

## Park City 17

<u>№</u> 6 <del>%</del> 8 % 17

This stunning home is located in the private gated community of Deer Crest at Deer Valley Resort. Offering 9,000 square feet of indoor living space, features include 6 bedrooms, 5 full and 2 half baths, two living areas, a theater with stadium seating and an entertainment room complete with a pool table, Xbox and wet bar. Ski right out the back door via the private Pioche ski trail, then return after a day on the slopes to enjoy stunning views of the Jordanelle Reservoir from the private outdoor hot tub. There is a 7 night minimum for this home.

Wood and gas fireplaces keep this large residence cozy, while a pool table, theater room, iPod docking stations, X-box and PlayStation ensure that guests of all ages remain entertained both on and off the slopes. This home also features an office, wet bar, two sets of washers and dryers and a heated two-car garage. Overlooking Lake Jordanelle and the surrounding mountains for stunning views. Main Street Park City is 3.4 miles away.