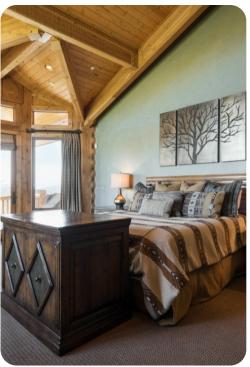

## Park City 17

<u>№</u> 6 <del>%</del> 8 % 17

This stunning home is located in the private gated community of Deer Crest at Deer Valley Resort. Offering 9,000 square feet of indoor living space, features include 6 bedrooms, 5 full and 2 half baths, two living areas, a theater with stadium seating and an entertainment room complete with a pool table, Xbox and wet bar. Ski right out the back door via the private Pioche ski trail, then return after a day on the slopes to enjoy stunning views of the Jordanelle Reservoir from the private outdoor hot tub. There is a 7 night minimum for this home.

During the Sundance Film Festival this home requires a security deposit.

Bedroom \* King \* Master Bedroom, Gas Fireplace, TV, DVD Bedroom \* King \* Guest Master, Twin Day Bed &Trundle, Gas Fireplace, TV, DVD Bedroom \* Queen Bedroom \* Queen Bedroom \* Twin Single \* 2 Twin Bunk Beds Bedroom \* King \* Twin Sofa Sleeper