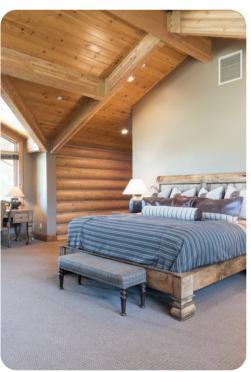

## Park City 17

<u>№</u> 6 <del>%</del> 8 % 17

This stunning home is located in the private gated community of Deer Crest at Deer Valley Resort. Offering 9,000 square feet of indoor living space, features include 6 bedrooms, 5 full and 2 half baths, two living areas, a theater with stadium seating and an entertainment room complete with a pool table, Xbox and wet bar. Ski right out the back door via the private Pioche ski trail, then return after a day on the slopes to enjoy stunning views of the Jordanelle Reservoir from the private outdoor hot tub. There is a 7 night minimum for this home.

During the Sundance Film Festival this home requires a security deposit.

Bedroom \* King \* Master Bedroom, Gas Fireplace, TV, DVD Bedroom \* King \* Guest Master, Twin Day Bed &Trundle, Gas Fireplace, TV, DVD Bedroom \* Queen Bedroom \* Queen Bedroom \* Twin Single \* 2 Twin Bunk Beds Bedroom \* King \* Twin Sofa Sleeper