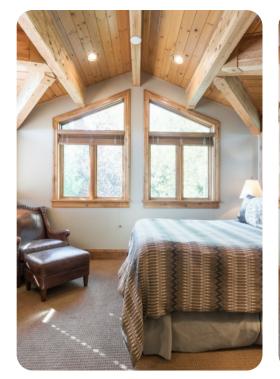

## Park City 17

<u>№</u> 6 <del>%</del> 8 % 17

This stunning home is located in the private gated community of Deer Crest at Deer Valley Resort. Offering 9,000 square feet of indoor living space, features include 6 bedrooms, 5 full and 2 half baths, two living areas, a theater with stadium seating and an entertainment room complete with a pool table, Xbox and wet bar. Ski right out the back door via the private Pioche ski trail, then return after a day on the slopes to enjoy stunning views of the Jordanelle Reservoir from the private outdoor hot tub. There is a 7 night minimum for this home.

During the Sundance Film Festival this home requires a security deposit.

Bedroom \* King \* Master Bedroom, Gas Fireplace, TV, DVD Bedroom \* King \* Guest Master, Twin Day Bed &Trundle, Gas Fireplace, TV, DVD Bedroom \* Queen Bedroom \* Queen Bedroom \* Twin Single \* 2 Twin Bunk Beds Bedroom \* King \* Twin Sofa Sleeper