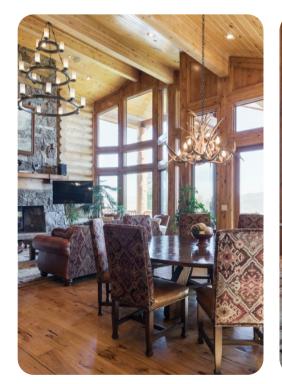

## Park City 17

<u>№</u> 6 <del>%</del> 8 % 17

This stunning home is located in the private gated community of Deer Crest at Deer Valley Resort. Offering 9,000 square feet of indoor living space, features include 6 bedrooms, 5 full and 2 half baths, two living areas, a theater with stadium seating and an entertainment room complete with a pool table, Xbox and wet bar. Ski right out the back door via the private Pioche ski trail, then return after a day on the slopes to enjoy stunning views of the Jordanelle Reservoir from the private outdoor hot tub. There is a 7 night minimum for this home.

Wood and gas fireplaces keep this large residence cozy, while a pool table, theater room, iPod docking stations, X-box and PlayStation ensure that guests of all ages remain entertained both on and off the slopes. This home also features an office, wet bar, two sets of washers and dryers and a heated two-car garage. Overlooking Lake Jordanelle and the surrounding mountains for stunning views. Main Street Park City is 3.4 miles away.