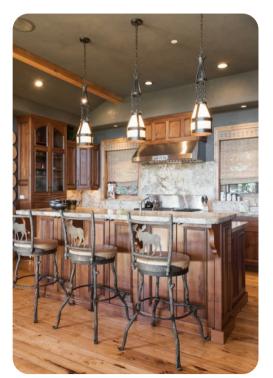

## Park City 17

<u>№</u> 6 <del>%</del> 8 % 17

This stunning home is located in the private gated community of Deer Crest at Deer Valley Resort. Offering 9,000 square feet of indoor living space, features include 6 bedrooms, 5 full and 2 half baths, two living areas, a theater with stadium seating and an entertainment room complete with a pool table, Xbox and wet bar. Ski right out the back door via the private Pioche ski trail, then return after a day on the slopes to enjoy stunning views of the Jordanelle Reservoir from the private outdoor hot tub. There is a 7 night minimum for this home.

Wood and gas fireplaces keep this large residence cozy, while a pool table, theater room, iPod docking stations, X-box and PlayStation ensure that guests of all ages remain entertained both on and off the slopes. This home also features an office, wet bar, two sets of washers and dryers and a heated two-car garage. Overlooking Lake Jordanelle and the surrounding mountains for stunning views. Main Street Park City is 3.4 miles away.