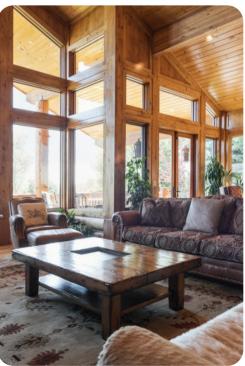

## Park City 17

<u>№</u> 6 <del>%</del> 8 % 17

This stunning home is located in the private gated community of Deer Crest at Deer Valley Resort. Offering 9,000 square feet of indoor living space, features include 6 bedrooms, 5 full and 2 half baths, two living areas, a theater with stadium seating and an entertainment room complete with a pool table, Xbox and wet bar. Ski right out the back door via the private Pioche ski trail, then return after a day on the slopes to enjoy stunning views of the Jordanelle Reservoir from the private outdoor hot tub. There is a 7 night minimum for this home.

Wood and gas fireplaces keep this large residence cozy, while a pool table, theater room, iPod docking stations, X-box and PlayStation ensure that guests of all ages remain entertained both on and off the slopes. This home also features an office, wet bar, two sets of washers and dryers and a heated two-car garage. Overlooking Lake Jordanelle and the surrounding mountains for stunning views. Main Street Park City is 3.4 miles away.