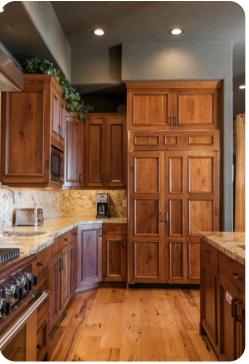

## Park City 17

<u>№</u> 6 <del>%</del> 8 % 17

This stunning home is located in the private gated community of Deer Crest at Deer Valley Resort. Offering 9,000 square feet of indoor living space, features include 6 bedrooms, 5 full and 2 half baths, two living areas, a theater with stadium seating and an entertainment room complete with a pool table, Xbox and wet bar. Ski right out the back door via the private Pioche ski trail, then return after a day on the slopes to enjoy stunning views of the Jordanelle Reservoir from the private outdoor hot tub. There is a 7 night minimum for this home.

Wood and gas fireplaces keep this large residence cozy, while a pool table, theater room, iPod docking stations, X-box and PlayStation ensure that guests of all ages remain entertained both on and off the slopes. This home also features an office, wet bar, two sets of washers and dryers and a heated two-car garage. Overlooking Lake Jordanelle and the surrounding mountains for stunning views. Main Street Park City is 3.4 miles away.