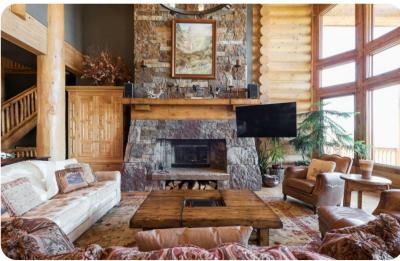

Wood and gas fireplaces keep this large residence cozy, while a pool table, theater room, iPod docking stations, X-box and PlayStation ensure that guests of all ages remain entertained both on and off the slopes. This home also features an office, wet bar, two sets of washers and dryers and a heated two-car garage. Overlooking Lake Jordanelle and the surrounding mountains for stunning views. Main Street Park City is 3.4 miles away.