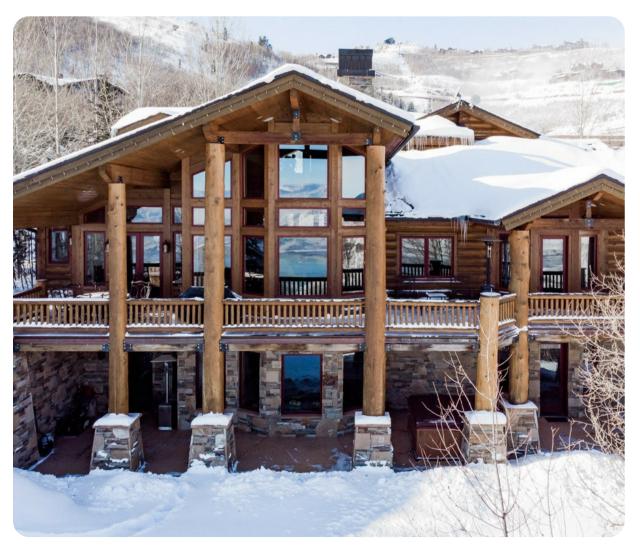

## Park City 17

<u>№</u> 6 <del>%</del> 8 % 17

This stunning home is located in the private gated community of Deer Crest at Deer Valley Resort. Offering 9,000 square feet of indoor living space, features include 6 bedrooms, 5 full and 2 half baths, two living areas, a theater with stadium seating and an entertainment room complete with a pool table, Xbox and wet bar. Ski right out the back door via the private Pioche ski trail, then return after a day on the slopes to enjoy stunning views of the Jordanelle Reservoir from the private outdoor hot tub. There is a 7 night minimum for this home.

Wood and gas fireplaces keep this large residence cozy, while a pool table, theater room, iPod docking stations, X-box and PlayStation ensure that guests of all ages remain entertained both on and off the slopes. This home also features an office, wet bar, two sets of washers and dryers and a heated two-car garage. Overlooking Lake Jordanelle and the surrounding mountains for stunning views. Main Street Park City is 3.4 miles away.