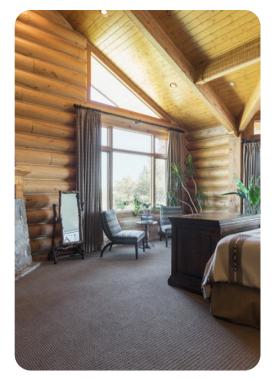

## Park City 17

<u>№</u> 6 <del>%</del> 8 % 17

This stunning home is located in the private gated community of Deer Crest at Deer Valley Resort. Offering 9,000 square feet of indoor living space, features include 6 bedrooms, 5 full and 2 half baths, two living areas, a theater with stadium seating and an entertainment room complete with a pool table, Xbox and wet bar. Ski right out the back door via the private Pioche ski trail, then return after a day on the slopes to enjoy stunning views of the Jordanelle Reservoir from the private outdoor hot tub. There is a 7 night minimum for this home.

During the Sundance Film Festival this home requires a security deposit.

Bedroom \* King \* Master Bedroom, Gas Fireplace, TV, DVD Bedroom \* King \* Guest Master, Twin Day Bed &Trundle, Gas Fireplace, TV, DVD Bedroom \* Queen Bedroom \* Queen Bedroom \* Twin Single \* 2 Twin Bunk Beds Bedroom \* King \* Twin Sofa Sleeper