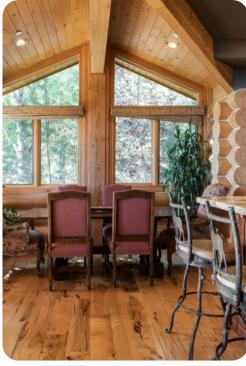

## Park City 17

<u>№</u> 6 <del>%</del> 8 % 17

This stunning home is located in the private gated community of Deer Crest at Deer Valley Resort. Offering 9,000 square feet of indoor living space, features include 6 bedrooms, 5 full and 2 half baths, two living areas, a theater with stadium seating and an entertainment room complete with a pool table, Xbox and wet bar. Ski right out the back door via the private Pioche ski trail, then return after a day on the slopes to enjoy stunning views of the Jordanelle Reservoir from the private outdoor hot tub. There is a 7 night minimum for this home.

Wood and gas fireplaces keep this large residence cozy, while a pool table, theater room, iPod docking stations, X-box and PlayStation ensure that guests of all ages remain entertained both on and off the slopes. This home also features an office, wet bar, two sets of washers and dryers and a heated two-car garage. Overlooking Lake Jordanelle and the surrounding mountains for stunning views. Main Street Park City is 3.4 miles away.