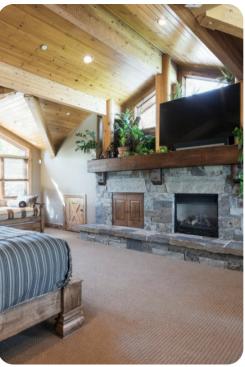

## Park City 17

<u>№</u> 6 <del>%</del> 8 % 17

This stunning home is located in the private gated community of Deer Crest at Deer Valley Resort. Offering 9,000 square feet of indoor living space, features include 6 bedrooms, 5 full and 2 half baths, two living areas, a theater with stadium seating and an entertainment room complete with a pool table, Xbox and wet bar. Ski right out the back door via the private Pioche ski trail, then return after a day on the slopes to enjoy stunning views of the Jordanelle Reservoir from the private outdoor hot tub. There is a 7 night minimum for this home.

Wood and gas fireplaces keep this large residence cozy, while a pool table, theater room, iPod docking stations, X-box and PlayStation ensure that guests of all ages remain entertained both on and off the slopes. This home also features an office, wet bar, two sets of washers and dryers and a heated two-car garage. Overlooking Lake Jordanelle and the surrounding mountains for stunning views. Main Street Park City is 3.4 miles away.