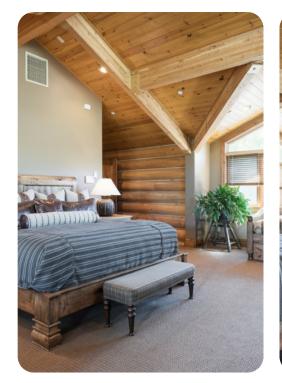

## Park City 17

<u>№</u> 6 <del>%</del> 8 % 17

This stunning home is located in the private gated community of Deer Crest at Deer Valley Resort. Offering 9,000 square feet of indoor living space, features include 6 bedrooms, 5 full and 2 half baths, two living areas, a theater with stadium seating and an entertainment room complete with a pool table, Xbox and wet bar. Ski right out the back door via the private Pioche ski trail, then return after a day on the slopes to enjoy stunning views of the Jordanelle Reservoir from the private outdoor hot tub. There is a 7 night minimum for this home.

During the Sundance Film Festival this home requires a security deposit.

Bedroom \* King \* Master Bedroom, Gas Fireplace, TV, DVD Bedroom \* King \* Guest Master, Twin Day Bed &Trundle, Gas Fireplace, TV, DVD Bedroom \* Queen Bedroom \* Queen Bedroom \* Twin Single \* 2 Twin Bunk Beds Bedroom \* King \* Twin Sofa Sleeper