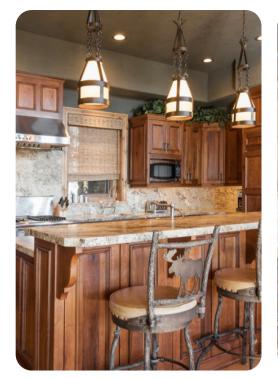

## Park City 17

<u>№</u> 6 <del>%</del> 8 % 17

This stunning home is located in the private gated community of Deer Crest at Deer Valley Resort. Offering 9,000 square feet of indoor living space, features include 6 bedrooms, 5 full and 2 half baths, two living areas, a theater with stadium seating and an entertainment room complete with a pool table, Xbox and wet bar. Ski right out the back door via the private Pioche ski trail, then return after a day on the slopes to enjoy stunning views of the Jordanelle Reservoir from the private outdoor hot tub. There is a 7 night minimum for this home.

Wood and gas fireplaces keep this large residence cozy, while a pool table, theater room, iPod docking stations, X-box and PlayStation ensure that guests of all ages remain entertained both on and off the slopes. This home also features an office, wet bar, two sets of washers and dryers and a heated two-car garage. Overlooking Lake Jordanelle and the surrounding mountains for stunning views. Main Street Park City is 3.4 miles away.