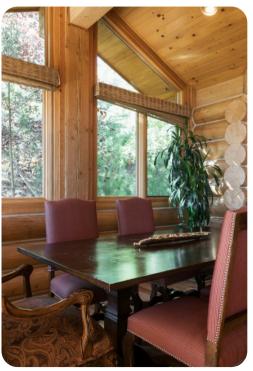

## Park City 17

<u>№</u> 6 <del>%</del> 8 % 17

This stunning home is located in the private gated community of Deer Crest at Deer Valley Resort. Offering 9,000 square feet of indoor living space, features include 6 bedrooms, 5 full and 2 half baths, two living areas, a theater with stadium seating and an entertainment room complete with a pool table, Xbox and wet bar. Ski right out the back door via the private Pioche ski trail, then return after a day on the slopes to enjoy stunning views of the Jordanelle Reservoir from the private outdoor hot tub. There is a 7 night minimum for this home.

Wood and gas fireplaces keep this large residence cozy, while a pool table, theater room, iPod docking stations, X-box and PlayStation ensure that guests of all ages remain entertained both on and off the slopes. This home also features an office, wet bar, two sets of washers and dryers and a heated two-car garage. Overlooking Lake Jordanelle and the surrounding mountains for stunning views. Main Street Park City is 3.4 miles away.