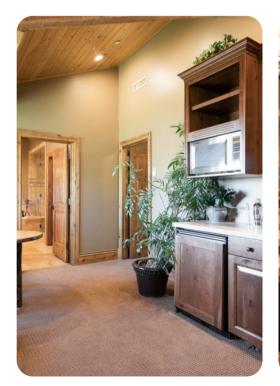

Wood and gas fireplaces keep this large residence cozy, while a pool table, theater room, iPod docking stations, X-box and PlayStation ensure that guests of all ages remain entertained both on and off the slopes. This home also features an office, wet bar, two sets of washers and dryers and a heated two-car garage. Overlooking Lake Jordanelle and the surrounding mountains for stunning views. Main Street Park City is 3.4 miles away.