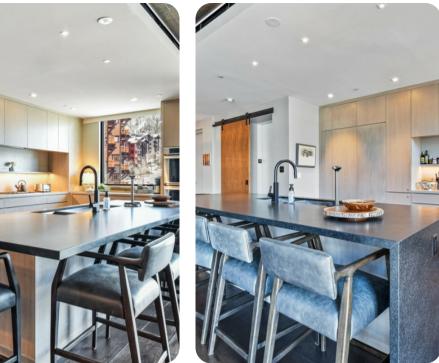

# Living area

- Open-plan living area
- Fully equipped kitchen
- Breakfast bar with seating
- Dining table and chairs
- Tastefully furnished living room with flat-screen TV and comfortable sofas
- Direct balcony access

#### General

- Air conditioning throughout
- Complimentary wifi
- Bedding and towels included
- Private parking
- Mountain views