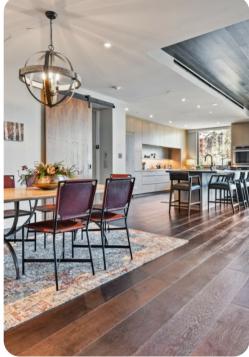

# Living area

- Open-plan living area
- Fully equipped kitchen
- Breakfast bar with seating
- Dining table and chairs
- Tastefully furnished living room with flat-screen TV and comfortable sofas
- Direct balcony access