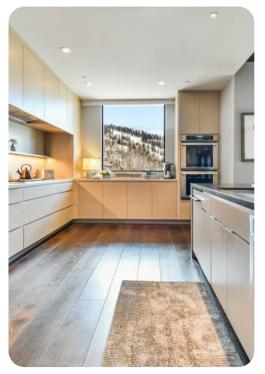

# Living area

- Open-plan living area
- Fully equipped kitchen
- Breakfast bar with seating
- Dining table and chairs
- Tastefully furnished living room with flat-screen TV and comfortable sofas
- Direct balcony access

#### General

- Air conditioning throughout
- Complimentary wifi
- Bedding and towels included
- Private parking
- Mountain views