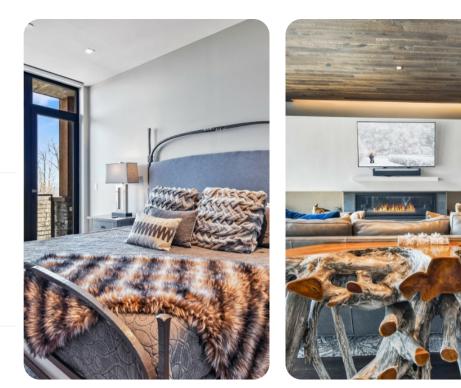

#### Bedrooms

- Bedroom 1 King-size bed
- Bedroom 2 King-size bed
- Bedroom 3 2 queen-size beds
- The den Sofa bed

# Living area

- Open-plan living area
- Fully equipped kitchen
- Breakfast bar with seating
- Dining table and chairs
- Tastefully furnished living room with flat-screen TV and comfortable sofas
- Direct balcony access