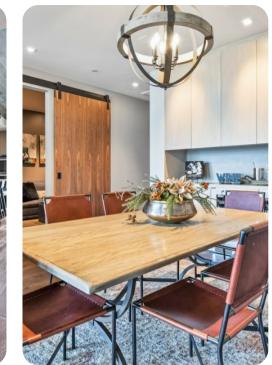

# Living area

- Open-plan living area
- Fully equipped kitchen
- Breakfast bar with seating
- Dining table and chairs
- Tastefully furnished living room with flat-screen TV and comfortable sofas
- Direct balcony access