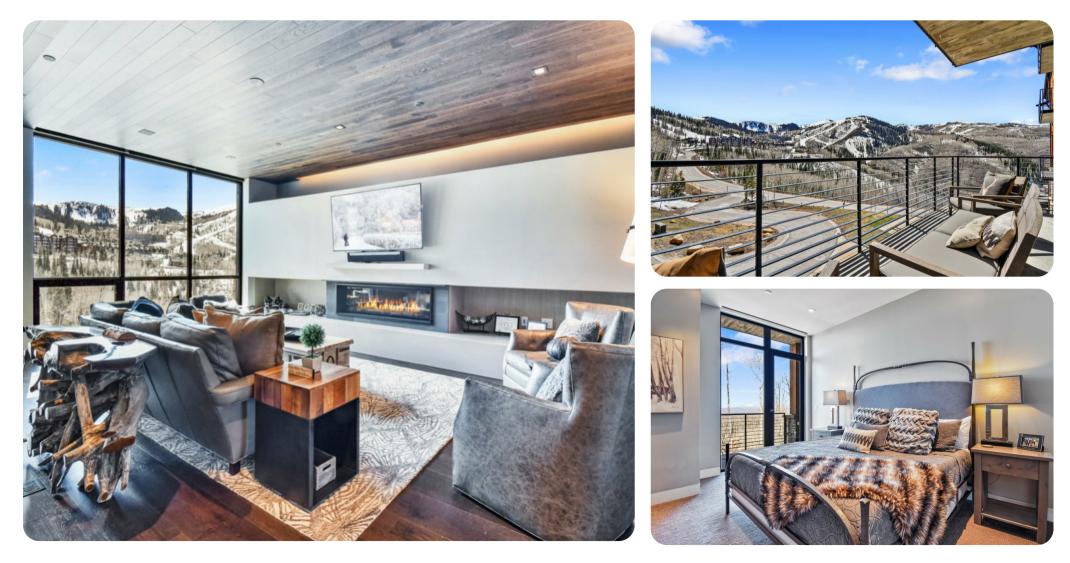

### Key features

- 3 bedrooms
- 3 bathrooms
- Sleeps 10
- Balcony
- Shared hot tub
- Communal pool

#### Bedrooms

- Bedroom 1 King-size bed
- Bedroom 2 King-size bed
- Bedroom 3 2 queen-size beds
- The den Sofa bed

# Living area

- Open-plan living area
- Fully equipped kitchen
- Breakfast bar with seating
- Dining table and chairs
- Tastefully furnished living room with flat-screen TV and comfortable sofas
- Direct balcony access

#### General

- Air conditioning throughout
- Complimentary wifi
- Bedding and towels included
- Private parking
- Mountain views