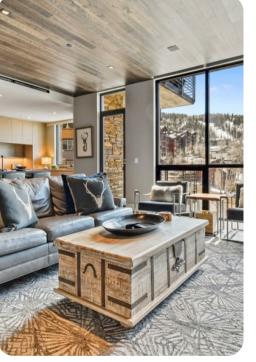

# Living area

- Open-plan living area
- Fully equipped kitchen
- Breakfast bar with seating
- Dining table and chairs
- Tastefully furnished living room with flat-screen TV and comfortable sofas
- Direct balcony access