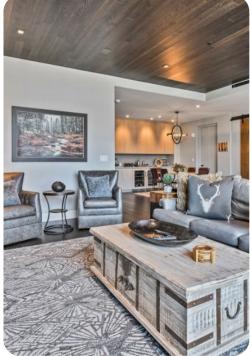

# Living area

- Open-plan living area
- Fully equipped kitchen
- Breakfast bar with seating
- Dining table and chairs
- Tastefully furnished living room with flat-screen TV and comfortable sofas
- Direct balcony access