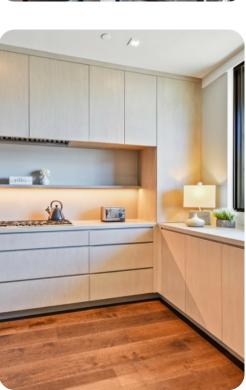

# Living area

- Open-plan living area
- Fully equipped kitchen
- Breakfast bar with seating
- Dining table and chairs
- Tastefully furnished living room with flat-screen TV and comfortable sofas
- Direct balcony access