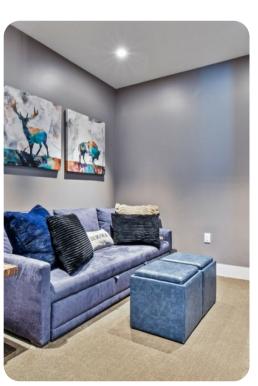

# Living area

- Open-plan living area
- Fully equipped kitchen
- Breakfast bar with seating
- Dining table and chairs
- Tastefully furnished living room with flat-screen TV and comfortable sofas
- Direct balcony access