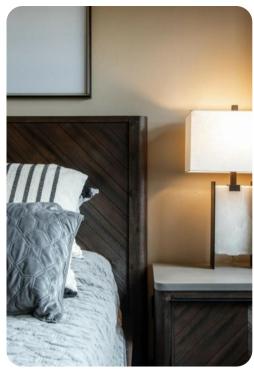

### Bedroom 1

- King Bed
- Styled in elegant mountain decor, this room overlooks the mountains through a wall-to-wall picture window. Guests have a wall-paneled TV and massive en-suite bathroom with a deep jetted tub and stand-alone shower.