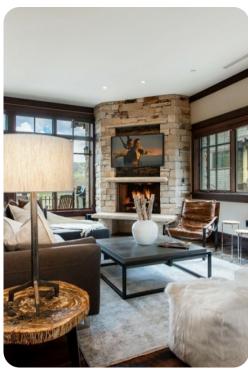

m, styled in rustic lodge decor, has a wall-paneled TV and large picture window. Guests have an en-suite bathroom with a step-in shower.

### Good to know

- A stackable washer and dryer in the hall adds convenience.
- As a guest of Arrowleaf Lodge, you will enjoy access to the community hot tub, game room with billiards and shuffleboard, ski locker room, and an outdoor lounge with a fire pit and multiple grills. You'II also have a reserved parking space in the heated underground garage.
- Easily access the shopping, dining and apres-ski options on Main Street in 10 minutes, and
  endless recreation in the surrounding area. In the summer, explore hiking and biking trails at Deer
  Valley Resort and Park City Mountain, community events in Old Town, and multiple community
  golf courses.









Park City 128 | Page 2 of 7









Park City 128 | Page 3 of 7









Park City 128 | Page 4 of 7









Park City 128 | Page 5 of 7









Park City 128 | Page 6 of 7