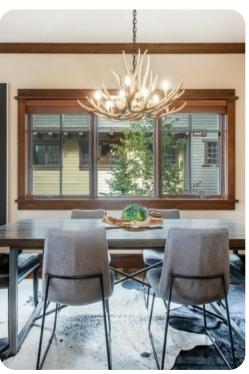

tyled in rustic lodge decor, has a wall-paneled TV and large picture window. Guests have an en-suite bathroom with a step-in shower.

### Good to know

- A stackable washer and dryer in the hall adds convenience.
- As a guest of Arrowleaf Lodge, you will enjoy access to the community hot tub, game room with billiards and shuffleboard, ski locker room, and an outdoor lounge with a fire pit and multiple grills. You'II also have a reserved parking space in the heated underground garage.
- Easily access the shopping, dining and apres-ski options on Main Street in 10 minutes, and
  endless recreation in the surrounding area. In the summer, explore hiking and biking trails at Deer
  Valley Resort and Park City Mountain, community events in Old Town, and multiple community
  golf courses.









Park City 128 | Page 2 of 7









Park City 128 | Page 3 of 7









Park City 128 | Page 4 of 7









Park City 128 | Page 5 of 7









Park City 128 | Page 6 of 7