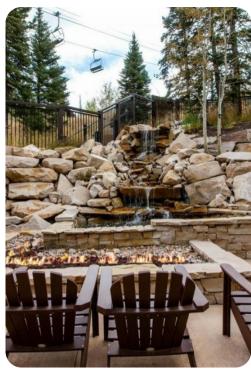

### Good to know

- A stackable washer and dryer in the hall adds convenience.
- As a guest of Arrowleaf Lodge, you will enjoy access to the community hot tub, game room with billiards and shuffleboard, ski locker room, and an outdoor lounge with a fire pit and multiple grills. You'II also have a reserved parking space in the heated underground garage.
- Easily access the shopping, dining and apres-ski options on Main Street in 10 minutes, and
  endless recreation in the surrounding area. In the summer, explore hiking and biking trails at Deer
  Valley Resort and Park City Mountain, community events in Old Town, and multiple community
  golf courses.