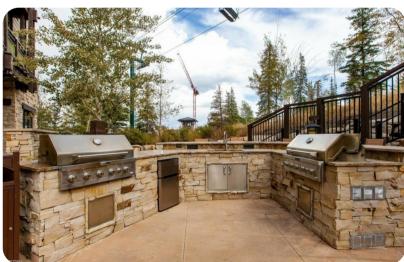

### Good to know

- A stackable washer and dryer in the hall adds convenience.
- As a guest of Arrowleaf Lodge, you will enjoy access to the community hot tub, game room with billiards and shuffleboard, ski locker room, and an outdoor lounge with a fire pit and multiple grills. You'II also have a reserved parking space in the heated underground garage.
- Easily access the shopping, dining and apres-ski options on Main Street in 10 minutes, and
  endless recreation in the surrounding area. In the summer, explore hiking and biking trails at Deer
  Valley Resort and Park City Mountain, community events in Old Town, and multiple community
  golf courses.