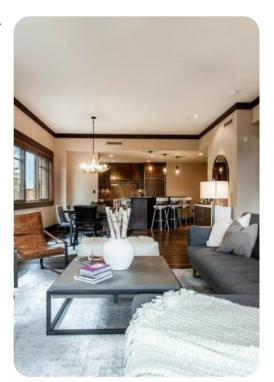

styled in rustic lodge decor, has a wall-paneled TV and large picture window. Guests have an en-suite bathroom with a step-in shower.

### Good to know

- A stackable washer and dryer in the hall adds convenience.
- As a guest of Arrowleaf Lodge, you will enjoy access to the community hot tub, game room with billiards and shuffleboard, ski locker room, and an outdoor lounge with a fire pit and multiple grills. You'II also have a reserved parking space in the heated underground garage.
- Easily access the shopping, dining and apres-ski options on Main Street in 10 minutes, and
  endless recreation in the surrounding area. In the summer, explore hiking and biking trails at Deer
  Valley Resort and Park City Mountain, community events in Old Town, and multiple community
  golf courses.









Park City 128 | Page 2 of 7









Park City 128 | Page 3 of 7









Park City 128 | Page 4 of 7









Park City 128 | Page 5 of 7









Park City 128 | Page 6 of 7