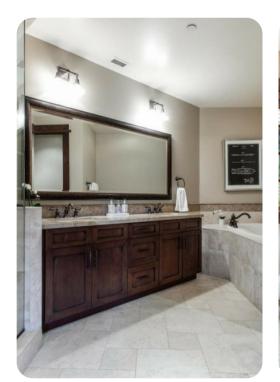

### Bedroom 1

- King Bed
- Styled in elegant mountain decor, this room overlooks the mountains through a wall-to-wall picture window. Guests have a wall-paneled TV and massive en-suite bathroom with a deep jetted tub and stand-alone shower.