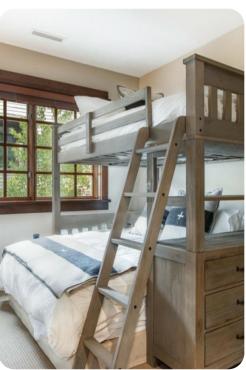

### Bedroom 2

- Twin/Full Captain's Bunk
- This sunny room, styled in rustic lodge decor, has a wall-paneled TV and large picture window. Guests have an en-suite bathroom with a step-in shower.