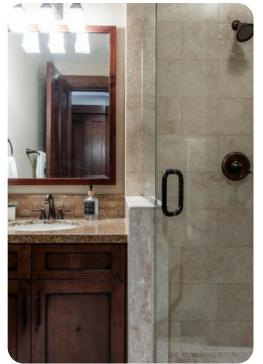

### Bedroom 2

- Twin/Full Captain's Bunk
- This sunny room, styled in rustic lodge decor, has a wall-paneled TV and large picture window. Guests have an en-suite bathroom with a step-in shower.