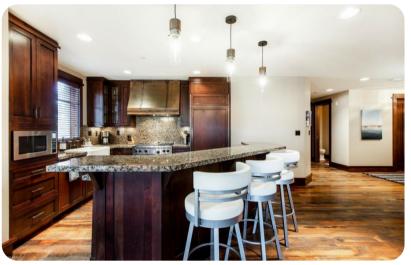

### Good to know

- A stackable washer and dryer in the hall adds convenience.
- As a guest of Arrowleaf Lodge, you will enjoy access to the community hot tub, game room with billiards and shuffleboard, ski locker room, and an outdoor lounge with a fire pit and multiple grills. You'II also have a reserved parking space in the heated underground garage.
- Easily access the shopping, dining and apres-ski options on Main Street in 10 minutes, and
  endless recreation in the surrounding area. In the summer, explore hiking and biking trails at Deer
  Valley Resort and Park City Mountain, community events in Old Town, and multiple community
  golf courses.