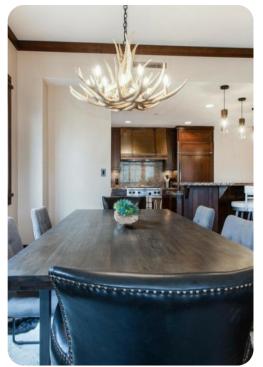

s a wall-paneled TV and large picture window. Guests have an en-suite bathroom with a step-in shower.

### Good to know

- A stackable washer and dryer in the hall adds convenience.
- As a guest of Arrowleaf Lodge, you will enjoy access to the community hot tub, game room with billiards and shuffleboard, ski locker room, and an outdoor lounge with a fire pit and multiple grills. You'II also have a reserved parking space in the heated underground garage.
- Easily access the shopping, dining and apres-ski options on Main Street in 10 minutes, and
  endless recreation in the surrounding area. In the summer, explore hiking and biking trails at Deer
  Valley Resort and Park City Mountain, community events in Old Town, and multiple community
  golf courses.









Park City 128 | Page 2 of 7









Park City 128 | Page 3 of 7









Park City 128 | Page 4 of 7









Park City 128 | Page 5 of 7









Park City 128 | Page 6 of 7