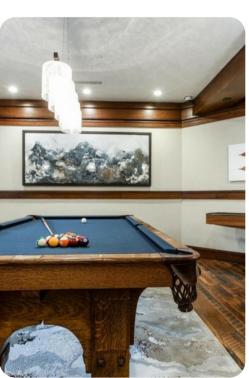

### Good to know

- A stackable washer and dryer in the hall adds convenience.
- As a guest of Arrowleaf Lodge, you will enjoy access to the community hot tub, game room with billiards and shuffleboard, ski locker room, and an outdoor lounge with a fire pit and multiple grills. You'II also have a reserved parking space in the heated underground garage.
- Easily access the shopping, dining and apres-ski options on Main Street in 10 minutes, and
  endless recreation in the surrounding area. In the summer, explore hiking and biking trails at Deer
  Valley Resort and Park City Mountain, community events in Old Town, and multiple community
  golf courses.