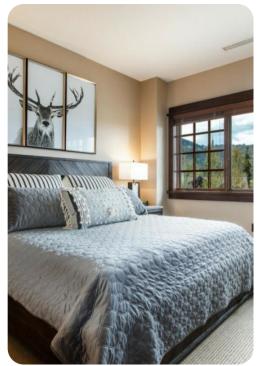

### Bedroom 1

- King Bed
- Styled in elegant mountain decor, this room overlooks the mountains through a wall-to-wall picture window. Guests have a wall-paneled TV and massive en-suite bathroom with a deep jetted tub and stand-alone shower.