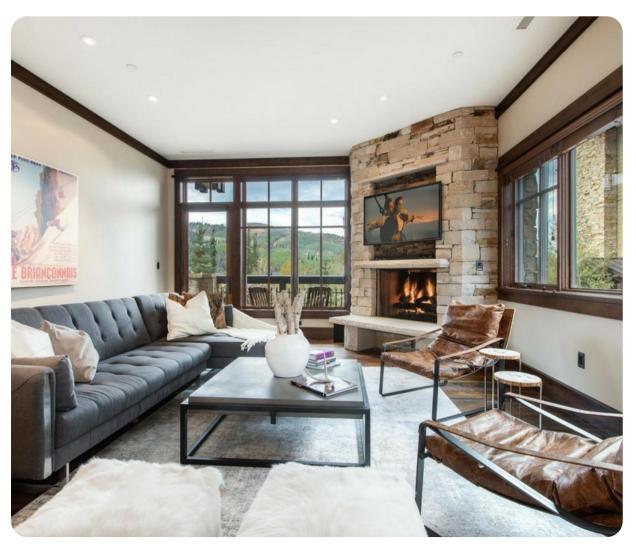

### Good to know

- A stackable washer and dryer in the hall adds convenience.
- As a guest of Arrowleaf Lodge, you will enjoy access to the community hot tub, game room with billiards and shuffleboard, ski locker room, and an outdoor lounge with a fire pit and multiple grills. You'II also have a reserved parking space in the heated underground garage.
- Easily access the shopping, dining and apres-ski options on Main Street in 10 minutes, and
  endless recreation in the surrounding area. In the summer, explore hiking and biking trails at Deer
  Valley Resort and Park City Mountain, community events in Old Town, and multiple community
  golf courses.