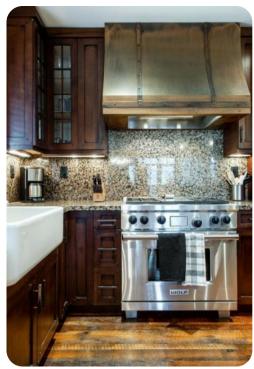

### Good to know

- A stackable washer and dryer in the hall adds convenience.
- As a guest of Arrowleaf Lodge, you will enjoy access to the community hot tub, game room with billiards and shuffleboard, ski locker room, and an outdoor lounge with a fire pit and multiple grills. You'II also have a reserved parking space in the heated underground garage.
- Easily access the shopping, dining and apres-ski options on Main Street in 10 minutes, and
  endless recreation in the surrounding area. In the summer, explore hiking and biking trails at Deer
  Valley Resort and Park City Mountain, community events in Old Town, and multiple community
  golf courses.