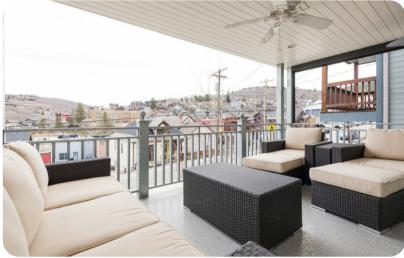

## Park City 11

This newly constructed luxury home sits just a block from Park City's Main Street for prime access to shopping, dining and nightlife. The Town Lift is a short walk away for ski access to Park City or a scenic chairlift ride to shaded trails in the summer. Stunningly decorated with hand-selected furniture and simple decor. This is a comfortable mountain retreat with modern nuances, including a private outdoor hot tub and a projector screen theater. Experience all that Park City has to offer at this finely appointed vacation home.

Newly constructed with modern decor and luxurious amenities, this 2,350 square foot Old Town home is an ideal retreat for those looking to explore all that Park City has to offer. Walk to Main Street for shopping, dining and nightlife, and to the Town Lift for skiing or scenic chairlift rides. After a day on the trails, relax with a private outdoor hot tub, projector screen theater and relaxing living areas. This home also features a heated one-car garage.