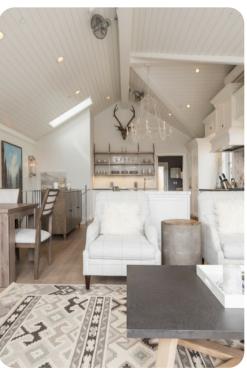

## Park City 11

This newly constructed luxury home sits just a block from Park City's Main Street for prime access to shopping, dining and nightlife. The Town Lift is a short walk away for ski access to Park City or a scenic chairlift ride to shaded trails in the summer. Stunningly decorated with hand-selected furniture and simple decor. This is a comfortable mountain retreat with modern nuances, including a private outdoor hot tub and a projector screen theater. Experience all that Park City has to offer at this finely appointed vacation home.

Newly constructed with modern decor and luxurious amenities, this 2,350 square foot Old Town home is an ideal retreat for those looking to explore all that Park City has to offer. Walk to Main Street for shopping, dining and nightlife, and to the Town Lift for skiing or scenic chairlift rides. After a day on the trails, relax with a private outdoor hot tub, projector screen theater and relaxing living areas. This home also features a heated one-car garage.