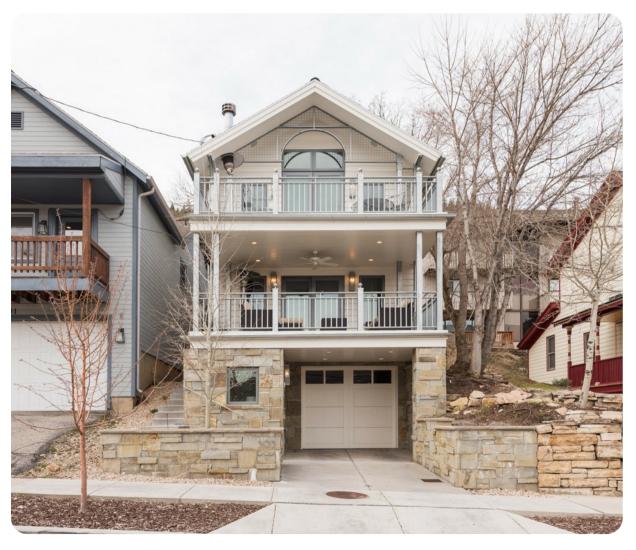

## Park City 11

This newly constructed luxury home sits just a block from Park City's Main Street for prime access to shopping, dining and nightlife. The Town Lift is a short walk away for ski access to Park City or a scenic chairlift ride to shaded trails in the summer. Stunningly decorated with hand-selected furniture and simple decor. This is a comfortable mountain retreat with modern nuances, including a private outdoor hot tub and a projector screen theater. Experience all that Park City has to offer at this finely appointed vacation home.

Newly constructed with modern decor and luxurious amenities, this 2,350 square foot Old Town home is an ideal retreat for those looking to explore all that Park City has to offer. Walk to Main Street for shopping, dining and nightlife, and to the Town Lift for skiing or scenic chairlift rides. After a day on the trails, relax with a private outdoor hot tub, projector screen theater and relaxing living areas. This home also features a heated one-car garage.