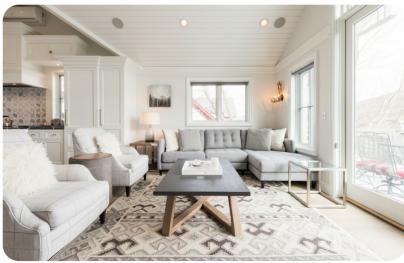

## Park City 11

This newly constructed luxury home sits just a block from Park City's Main Street for prime access to shopping, dining and nightlife. The Town Lift is a short walk away for ski access to Park City or a scenic chairlift ride to shaded trails in the summer. Stunningly decorated with hand-selected furniture and simple decor. This is a comfortable mountain retreat with modern nuances, including a private outdoor hot tub and a projector screen theater. Experience all that Park City has to offer at this finely appointed vacation home.

Newly constructed with modern decor and luxurious amenities, this 2,350 square foot Old Town home is an ideal retreat for those looking to explore all that Park City has to offer. Walk to Main Street for shopping, dining and nightlife, and to the Town Lift for skiing or scenic chairlift rides. After a day on the trails, relax with a private outdoor hot tub, projector screen theater and relaxing living areas. This home also features a heated one-car garage.