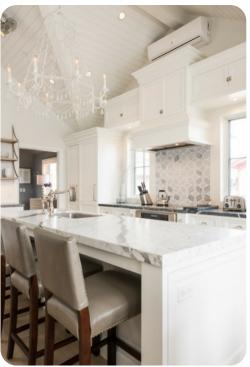

## Park City 11

This newly constructed luxury home sits just a block from Park City's Main Street for prime access to shopping, dining and nightlife. The Town Lift is a short walk away for ski access to Park City or a scenic chairlift ride to shaded trails in the summer. Stunningly decorated with hand-selected furniture and simple decor. This is a comfortable mountain retreat with modern nuances, including a private outdoor hot tub and a projector screen theater. Experience all that Park City has to offer at this finely appointed vacation home.

Newly constructed with modern decor and luxurious amenities, this 2,350 square foot Old Town home is an ideal retreat for those looking to explore all that Park City has to offer. Walk to Main Street for shopping, dining and nightlife, and to the Town Lift for skiing or scenic chairlift rides. After a day on the trails, relax with a private outdoor hot tub, projector screen theater and relaxing living areas. This home also features a heated one-car garage.