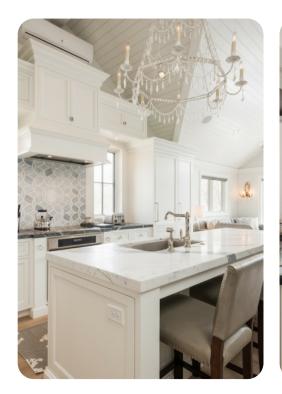

## Park City 11

This newly constructed luxury home sits just a block from Park City's Main Street for prime access to shopping, dining and nightlife. The Town Lift is a short walk away for ski access to Park City or a scenic chairlift ride to shaded trails in the summer. Stunningly decorated with hand-selected furniture and simple decor. This is a comfortable mountain retreat with modern nuances, including a private outdoor hot tub and a projector screen theater. Experience all that Park City has to offer at this finely appointed vacation home.

Newly constructed with modern decor and luxurious amenities, this 2,350 square foot Old Town home is an ideal retreat for those looking to explore all that Park City has to offer. Walk to Main Street for shopping, dining and nightlife, and to the Town Lift for skiing or scenic chairlift rides. After a day on the trails, relax with a private outdoor hot tub, projector screen theater and relaxing living areas. This home also features a heated one-car garage.