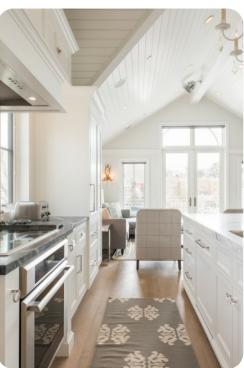

## Park City 11

This newly constructed luxury home sits just a block from Park City's Main Street for prime access to shopping, dining and nightlife. The Town Lift is a short walk away for ski access to Park City or a scenic chairlift ride to shaded trails in the summer. Stunningly decorated with hand-selected furniture and simple decor. This is a comfortable mountain retreat with modern nuances, including a private outdoor hot tub and a projector screen theater. Experience all that Park City has to offer at this finely appointed vacation home.

Newly constructed with modern decor and luxurious amenities, this 2,350 square foot Old Town home is an ideal retreat for those looking to explore all that Park City has to offer. Walk to Main Street for shopping, dining and nightlife, and to the Town Lift for skiing or scenic chairlift rides. After a day on the trails, relax with a private outdoor hot tub, projector screen theater and relaxing living areas. This home also features a heated one-car garage.