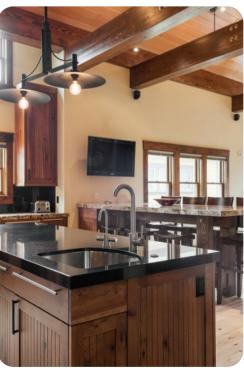

## Park City 106

This stunning home infuses elements of Park Citys mining history with modern architecture, featuring hardwood floors and beams, vaulted ceilings and custom lighting. This home also offers easy access to the shopping, dining and live entertainment of Main Street. Gas fireplaces, large-screen plasma TVs and a private hot tub welcome guests after a day on the slopes. Each bedroom boasts a private bath and unique amenities, from a wet bar to a two-way fireplace. Experience the ultimate in luxury and convenience with this finely appointed 4,500 square foot ski home.

Spectacularly designed with LiteTouch custom lighting, hardwood floors and vaulted ceilings, this finely appointed home offers a private hot tub, gas fireplaces and large-screen plasma TVs throughout. Experience the ultimate in luxury and convenience with this exceptional ski home.