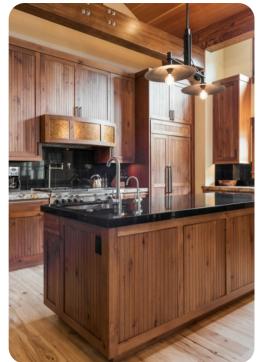

## Park City 106

This stunning home infuses elements of Park Citys mining history with modern architecture, featuring hardwood floors and beams, vaulted ceilings and custom lighting. This home also offers easy access to the shopping, dining and live entertainment of Main Street. Gas fireplaces, large-screen plasma TVs and a private hot tub welcome guests after a day on the slopes. Each bedroom boasts a private bath and unique amenities, from a wet bar to a two-way fireplace. Experience the ultimate in luxury and convenience with this finely appointed 4,500 square foot ski home.

Spectacularly designed with LiteTouch custom lighting, hardwood floors and vaulted ceilings, this finely appointed home offers a private hot tub, gas fireplaces and large-screen plasma TVs throughout. Experience the ultimate in luxury and convenience with this exceptional ski home.