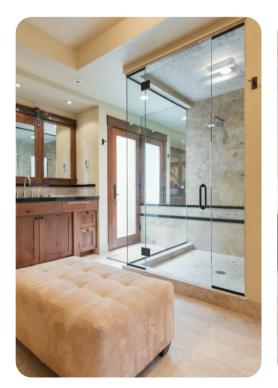

## Park City 106

This stunning home infuses elements of Park Citys mining history with modern architecture, featuring hardwood floors and beams, vaulted ceilings and custom lighting. This home also offers easy access to the shopping, dining and live entertainment of Main Street. Gas fireplaces, large-screen plasma TVs and a private hot tub welcome guests after a day on the slopes. Each bedroom boasts a private bath and unique amenities, from a wet bar to a two-way fireplace. Experience the ultimate in luxury and convenience with this finely appointed 4,500 square foot ski home.

Spectacularly designed with LiteTouch custom lighting, hardwood floors and vaulted ceilings, this finely appointed home offers a private hot tub, gas fireplaces and large-screen plasma TVs throughout. Experience the ultimate in luxury and convenience with this exceptional ski home.