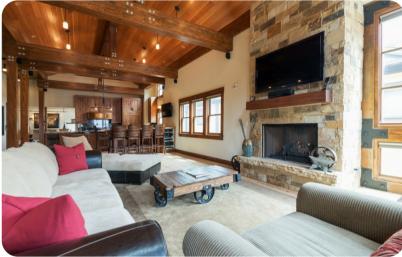

## Park City 106

This stunning home infuses elements of Park Citys mining history with modern architecture, featuring hardwood floors and beams, vaulted ceilings and custom lighting. This home also offers easy access to the shopping, dining and live entertainment of Main Street. Gas fireplaces, large-screen plasma TVs and a private hot tub welcome guests after a day on the slopes. Each bedroom boasts a private bath and unique amenities, from a wet bar to a two-way fireplace. Experience the ultimate in luxury and convenience with this finely appointed 4,500 square foot ski home.

Spectacularly designed with LiteTouch custom lighting, hardwood floors and vaulted ceilings, this finely appointed home offers a private hot tub, gas fireplaces and large-screen plasma TVs throughout. Experience the ultimate in luxury and convenience with this exceptional ski home.