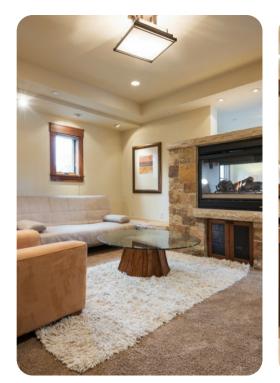

## Park City 106

This stunning home infuses elements of Park Citys mining history with modern architecture, featuring hardwood floors and beams, vaulted ceilings and custom lighting. This home also offers easy access to the shopping, dining and live entertainment of Main Street. Gas fireplaces, large-screen plasma TVs and a private hot tub welcome guests after a day on the slopes. Each bedroom boasts a private bath and unique amenities, from a wet bar to a two-way fireplace. Experience the ultimate in luxury and convenience with this finely appointed 4,500 square foot ski home.

Spectacularly designed with LiteTouch custom lighting, hardwood floors and vaulted ceilings, this finely appointed home offers a private hot tub, gas fireplaces and large-screen plasma TVs throughout. Experience the ultimate in luxury and convenience with this exceptional ski home.