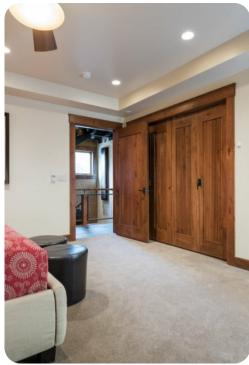

## Park City 106

This stunning home infuses elements of Park Citys mining history with modern architecture, featuring hardwood floors and beams, vaulted ceilings and custom lighting. This home also offers easy access to the shopping, dining and live entertainment of Main Street. Gas fireplaces, large-screen plasma TVs and a private hot tub welcome guests after a day on the slopes. Each bedroom boasts a private bath and unique amenities, from a wet bar to a two-way fireplace. Experience the ultimate in luxury and convenience with this finely appointed 4,500 square foot ski home.

Spectacularly designed with LiteTouch custom lighting, hardwood floors and vaulted ceilings, this finely appointed home offers a private hot tub, gas fireplaces and large-screen plasma TVs throughout. Experience the ultimate in luxury and convenience with this exceptional ski home.