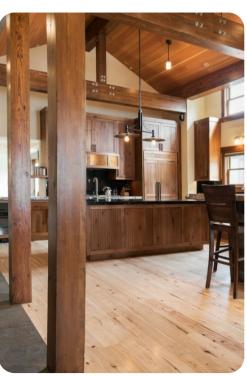

## Park City 106

This stunning home infuses elements of Park Citys mining history with modern architecture, featuring hardwood floors and beams, vaulted ceilings and custom lighting. This home also offers easy access to the shopping, dining and live entertainment of Main Street. Gas fireplaces, large-screen plasma TVs and a private hot tub welcome guests after a day on the slopes. Each bedroom boasts a private bath and unique amenities, from a wet bar to a two-way fireplace. Experience the ultimate in luxury and convenience with this finely appointed 4,500 square foot ski home.

Spectacularly designed with LiteTouch custom lighting, hardwood floors and vaulted ceilings, this finely appointed home offers a private hot tub, gas fireplaces and large-screen plasma TVs throughout. Experience the ultimate in luxury and convenience with this exceptional ski home.