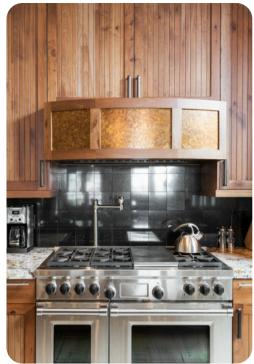

## Park City 106

This stunning home infuses elements of Park Citys mining history with modern architecture, featuring hardwood floors and beams, vaulted ceilings and custom lighting. This home also offers easy access to the shopping, dining and live entertainment of Main Street. Gas fireplaces, large-screen plasma TVs and a private hot tub welcome guests after a day on the slopes. Each bedroom boasts a private bath and unique amenities, from a wet bar to a two-way fireplace. Experience the ultimate in luxury and convenience with this finely appointed 4,500 square foot ski home.

Spectacularly designed with LiteTouch custom lighting, hardwood floors and vaulted ceilings, this finely appointed home offers a private hot tub, gas fireplaces and large-screen plasma TVs throughout. Experience the ultimate in luxury and convenience with this exceptional ski home.