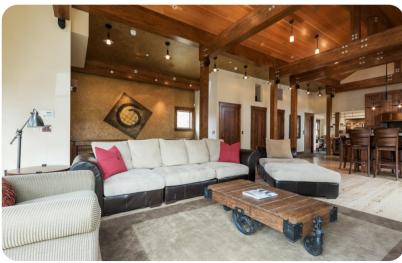

## Park City 106

This stunning home infuses elements of Park Citys mining history with modern architecture, featuring hardwood floors and beams, vaulted ceilings and custom lighting. This home also offers easy access to the shopping, dining and live entertainment of Main Street. Gas fireplaces, large-screen plasma TVs and a private hot tub welcome guests after a day on the slopes. Each bedroom boasts a private bath and unique amenities, from a wet bar to a two-way fireplace. Experience the ultimate in luxury and convenience with this finely appointed 4,500 square foot ski home.

Spectacularly designed with LiteTouch custom lighting, hardwood floors and vaulted ceilings, this finely appointed home offers a private hot tub, gas fireplaces and large-screen plasma TVs throughout. Experience the ultimate in luxury and convenience with this exceptional ski home.