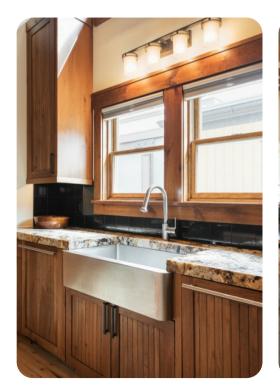

## Park City 106

This stunning home infuses elements of Park Citys mining history with modern architecture, featuring hardwood floors and beams, vaulted ceilings and custom lighting. This home also offers easy access to the shopping, dining and live entertainment of Main Street. Gas fireplaces, large-screen plasma TVs and a private hot tub welcome guests after a day on the slopes. Each bedroom boasts a private bath and unique amenities, from a wet bar to a two-way fireplace. Experience the ultimate in luxury and convenience with this finely appointed 4,500 square foot ski home.

Spectacularly designed with LiteTouch custom lighting, hardwood floors and vaulted ceilings, this finely appointed home offers a private hot tub, gas fireplaces and large-screen plasma TVs throughout. Experience the ultimate in luxury and convenience with this exceptional ski home.