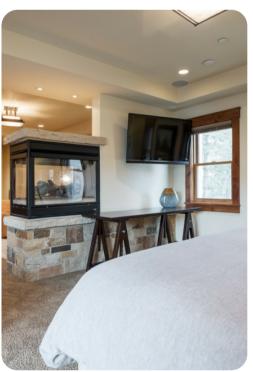

## Park City 106

This stunning home infuses elements of Park Citys mining history with modern architecture, featuring hardwood floors and beams, vaulted ceilings and custom lighting. This home also offers easy access to the shopping, dining and live entertainment of Main Street. Gas fireplaces, large-screen plasma TVs and a private hot tub welcome guests after a day on the slopes. Each bedroom boasts a private bath and unique amenities, from a wet bar to a two-way fireplace. Experience the ultimate in luxury and convenience with this finely appointed 4,500 square foot ski home.

Spectacularly designed with LiteTouch custom lighting, hardwood floors and vaulted ceilings, this finely appointed home offers a private hot tub, gas fireplaces and large-screen plasma TVs throughout. Experience the ultimate in luxury and convenience with this exceptional ski home.