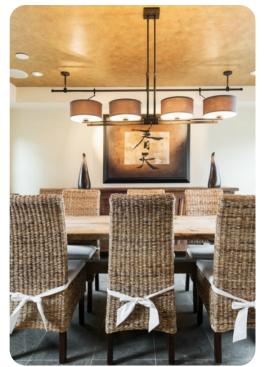

## Park City 106

This stunning home infuses elements of Park Citys mining history with modern architecture, featuring hardwood floors and beams, vaulted ceilings and custom lighting. This home also offers easy access to the shopping, dining and live entertainment of Main Street. Gas fireplaces, large-screen plasma TVs and a private hot tub welcome guests after a day on the slopes. Each bedroom boasts a private bath and unique amenities, from a wet bar to a two-way fireplace. Experience the ultimate in luxury and convenience with this finely appointed 4,500 square foot ski home.

Spectacularly designed with LiteTouch custom lighting, hardwood floors and vaulted ceilings, this finely appointed home offers a private hot tub, gas fireplaces and large-screen plasma TVs throughout. Experience the ultimate in luxury and convenience with this exceptional ski home.