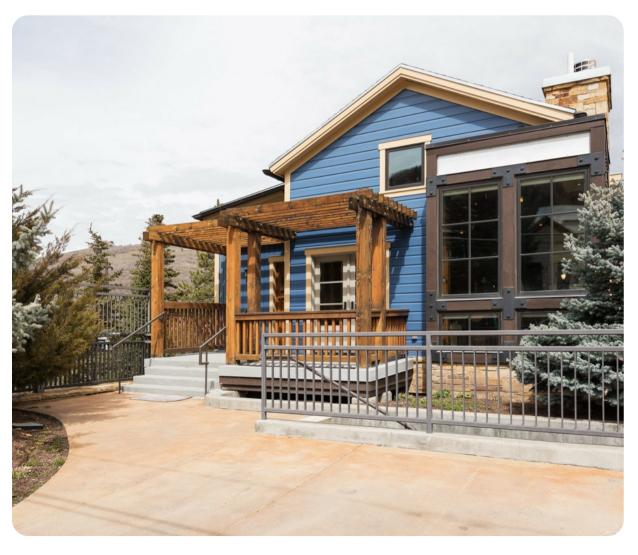

## Park City 106

This stunning home infuses elements of Park Citys mining history with modern architecture, featuring hardwood floors and beams, vaulted ceilings and custom lighting. This home also offers easy access to the shopping, dining and live entertainment of Main Street. Gas fireplaces, large-screen plasma TVs and a private hot tub welcome guests after a day on the slopes. Each bedroom boasts a private bath and unique amenities, from a wet bar to a two-way fireplace. Experience the ultimate in luxury and convenience with this finely appointed 4,500 square foot ski home.

Spectacularly designed with LiteTouch custom lighting, hardwood floors and vaulted ceilings, this finely appointed home offers a private hot tub, gas fireplaces and large-screen plasma TVs throughout. Experience the ultimate in luxury and convenience with this exceptional ski home.