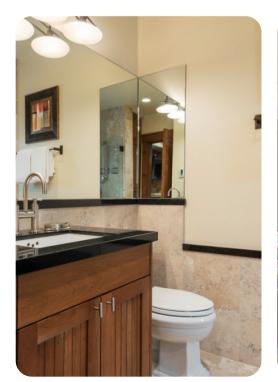

## Park City 106

This stunning home infuses elements of Park Citys mining history with modern architecture, featuring hardwood floors and beams, vaulted ceilings and custom lighting. This home also offers easy access to the shopping, dining and live entertainment of Main Street. Gas fireplaces, large-screen plasma TVs and a private hot tub welcome guests after a day on the slopes. Each bedroom boasts a private bath and unique amenities, from a wet bar to a two-way fireplace. Experience the ultimate in luxury and convenience with this finely appointed 4,500 square foot ski home.