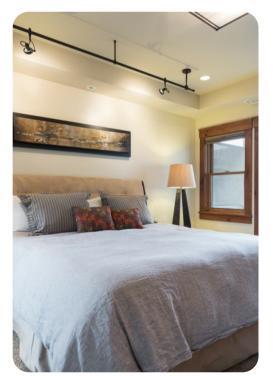

## Park City 106

This stunning home infuses elements of Park Citys mining history with modern architecture, featuring hardwood floors and beams, vaulted ceilings and custom lighting. This home also offers easy access to the shopping, dining and live entertainment of Main Street. Gas fireplaces, large-screen plasma TVs and a private hot tub welcome guests after a day on the slopes. Each bedroom boasts a private bath and unique amenities, from a wet bar to a two-way fireplace. Experience the ultimate in luxury and convenience with this finely appointed 4,500 square foot ski home.

Spectacularly designed with LiteTouch custom lighting, hardwood floors and vaulted ceilings, this finely appointed home offers a private hot tub, gas fireplaces and large-screen plasma TVs throughout. Experience the ultimate in luxury and convenience with this exceptional ski home.

During the Sundance Film Festival this home requires a security deposit.

Bedroom \* King \* Master Bedroom, Gas Fireplace, TV, Sitting Area Bedroom \* King \* Gas Fireplace, TV, Ceiling Fan Bedroom \* King \* TV Bedroom \* Twin Single (2) \* TV Bedroom \* Twin Single (2) \* King \* Gas Fireplace, TV, BluRay