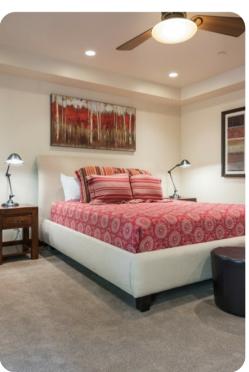

## Park City 106

This stunning home infuses elements of Park Citys mining history with modern architecture, featuring hardwood floors and beams, vaulted ceilings and custom lighting. This home also offers easy access to the shopping, dining and live entertainment of Main Street. Gas fireplaces, large-screen plasma TVs and a private hot tub welcome guests after a day on the slopes. Each bedroom boasts a private bath and unique amenities, from a wet bar to a two-way fireplace. Experience the ultimate in luxury and convenience with this finely appointed 4,500 square foot ski home.

During the Sundance Film Festival this home requires a security deposit.

Bedroom \* King \* Master Bedroom, Gas Fireplace, TV, Sitting Area Bedroom \* King \* Gas Fireplace, TV, Ceiling Fan Bedroom \* King \* TV Bedroom \* Twin Single (2) \* TV Bedroom \* Twin Single (2) \* King \* Gas Fireplace, TV, BluRay