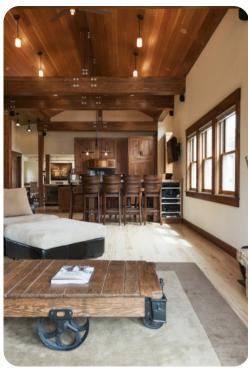

## Park City 106

This stunning home infuses elements of Park Citys mining history with modern architecture, featuring hardwood floors and beams, vaulted ceilings and custom lighting. This home also offers easy access to the shopping, dining and live entertainment of Main Street. Gas fireplaces, large-screen plasma TVs and a private hot tub welcome guests after a day on the slopes. Each bedroom boasts a private bath and unique amenities, from a wet bar to a two-way fireplace. Experience the ultimate in luxury and convenience with this finely appointed 4,500 square foot ski home.

Spectacularly designed with LiteTouch custom lighting, hardwood floors and vaulted ceilings, this finely appointed home offers a private hot tub, gas fireplaces and large-screen plasma TVs throughout. Experience the ultimate in luxury and convenience with this exceptional ski home.