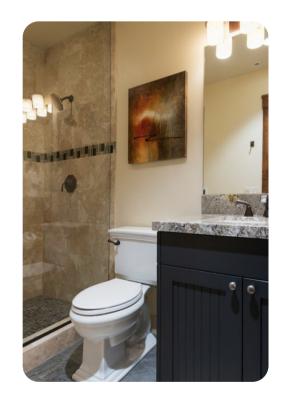

## Park City 106

This stunning home infuses elements of Park Citys mining history with modern architecture, featuring hardwood floors and beams, vaulted ceilings and custom lighting. This home also offers easy access to the shopping, dining and live entertainment of Main Street. Gas fireplaces, large-screen plasma TVs and a private hot tub welcome guests after a day on the slopes. Each bedroom boasts a private bath and unique amenities, from a wet bar to a two-way fireplace. Experience the ultimate in luxury and convenience with this finely appointed 4,500 square foot ski home.