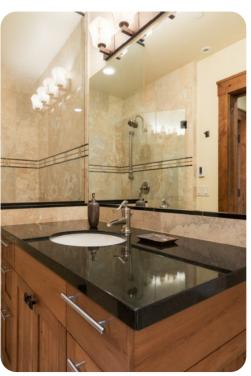

## Park City 106

This stunning home infuses elements of Park Citys mining history with modern architecture, featuring hardwood floors and beams, vaulted ceilings and custom lighting. This home also offers easy access to the shopping, dining and live entertainment of Main Street. Gas fireplaces, large-screen plasma TVs and a private hot tub welcome guests after a day on the slopes. Each bedroom boasts a private bath and unique amenities, from a wet bar to a two-way fireplace. Experience the ultimate in luxury and convenience with this finely appointed 4,500 square foot ski home.

Spectacularly designed with LiteTouch custom lighting, hardwood floors and vaulted ceilings, this finely appointed home offers a private hot tub, gas fireplaces and large-screen plasma TVs throughout. Experience the ultimate in luxury and convenience with this exceptional ski home.