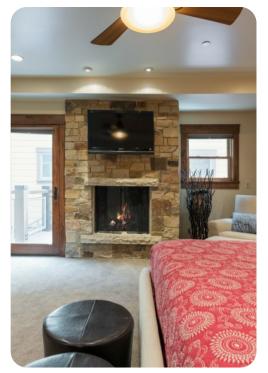

## Park City 106

This stunning home infuses elements of Park Citys mining history with modern architecture, featuring hardwood floors and beams, vaulted ceilings and custom lighting. This home also offers easy access to the shopping, dining and live entertainment of Main Street. Gas fireplaces, large-screen plasma TVs and a private hot tub welcome guests after a day on the slopes. Each bedroom boasts a private bath and unique amenities, from a wet bar to a two-way fireplace. Experience the ultimate in luxury and convenience with this finely appointed 4,500 square foot ski home.

Spectacularly designed with LiteTouch custom lighting, hardwood floors and vaulted ceilings, this finely appointed home offers a private hot tub, gas fireplaces and large-screen plasma TVs throughout. Experience the ultimate in luxury and convenience with this exceptional ski home.

During the Sundance Film Festival this home requires a security deposit.

Bedroom \* King \* Master Bedroom, Gas Fireplace, TV, Sitting Area Bedroom \* King \* Gas Fireplace, TV, Ceiling Fan Bedroom \* King \* TV Bedroom \* Twin Single (2) \* TV Bedroom \* Twin Single (2) \* King \* Gas Fireplace, TV, BluRay