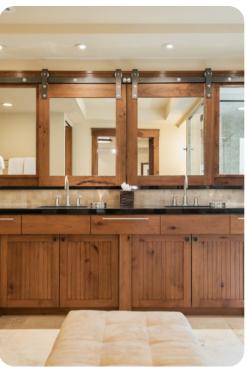

## Park City 106

This stunning home infuses elements of Park Citys mining history with modern architecture, featuring hardwood floors and beams, vaulted ceilings and custom lighting. This home also offers easy access to the shopping, dining and live entertainment of Main Street. Gas fireplaces, large-screen plasma TVs and a private hot tub welcome guests after a day on the slopes. Each bedroom boasts a private bath and unique amenities, from a wet bar to a two-way fireplace. Experience the ultimate in luxury and convenience with this finely appointed 4,500 square foot ski home.

Spectacularly designed with LiteTouch custom lighting, hardwood floors and vaulted ceilings, this finely appointed home offers a private hot tub, gas fireplaces and large-screen plasma TVs throughout. Experience the ultimate in luxury and convenience with this exceptional ski home.