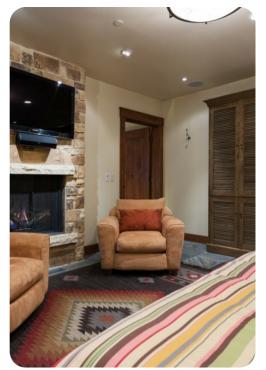

## Park City 106

This stunning home infuses elements of Park Citys mining history with modern architecture, featuring hardwood floors and beams, vaulted ceilings and custom lighting. This home also offers easy access to the shopping, dining and live entertainment of Main Street. Gas fireplaces, large-screen plasma TVs and a private hot tub welcome guests after a day on the slopes. Each bedroom boasts a private bath and unique amenities, from a wet bar to a two-way fireplace. Experience the ultimate in luxury and convenience with this finely appointed 4,500 square foot ski home.

Spectacularly designed with LiteTouch custom lighting, hardwood floors and vaulted ceilings, this finely appointed home offers a private hot tub, gas fireplaces and large-screen plasma TVs throughout. Experience the ultimate in luxury and convenience with this exceptional ski home.