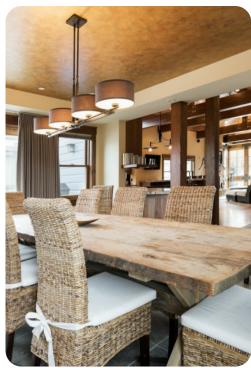

## Park City 106

This stunning home infuses elements of Park Citys mining history with modern architecture, featuring hardwood floors and beams, vaulted ceilings and custom lighting. This home also offers easy access to the shopping, dining and live entertainment of Main Street. Gas fireplaces, large-screen plasma TVs and a private hot tub welcome guests after a day on the slopes. Each bedroom boasts a private bath and unique amenities, from a wet bar to a two-way fireplace. Experience the ultimate in luxury and convenience with this finely appointed 4,500 square foot ski home.

Spectacularly designed with LiteTouch custom lighting, hardwood floors and vaulted ceilings, this finely appointed home offers a private hot tub, gas fireplaces and large-screen plasma TVs throughout. Experience the ultimate in luxury and convenience with this exceptional ski home.