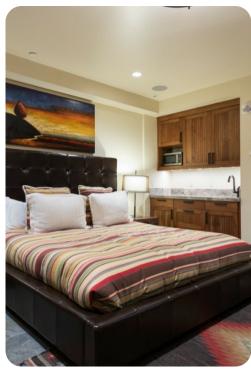

## Park City 106

This stunning home infuses elements of Park Citys mining history with modern architecture, featuring hardwood floors and beams, vaulted ceilings and custom lighting. This home also offers easy access to the shopping, dining and live entertainment of Main Street. Gas fireplaces, large-screen plasma TVs and a private hot tub welcome guests after a day on the slopes. Each bedroom boasts a private bath and unique amenities, from a wet bar to a two-way fireplace. Experience the ultimate in luxury and convenience with this finely appointed 4,500 square foot ski home.

During the Sundance Film Festival this home requires a security deposit.

Bedroom \* King \* Master Bedroom, Gas Fireplace, TV, Sitting Area Bedroom \* King \* Gas Fireplace, TV, Ceiling Fan Bedroom \* King \* TV Bedroom \* Twin Single (2) \* TV Bedroom \* Twin Single (2) \* King \* Gas Fireplace, TV, BluRay