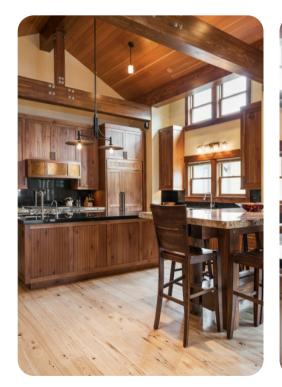

## Park City 106

This stunning home infuses elements of Park Citys mining history with modern architecture, featuring hardwood floors and beams, vaulted ceilings and custom lighting. This home also offers easy access to the shopping, dining and live entertainment of Main Street. Gas fireplaces, large-screen plasma TVs and a private hot tub welcome guests after a day on the slopes. Each bedroom boasts a private bath and unique amenities, from a wet bar to a two-way fireplace. Experience the ultimate in luxury and convenience with this finely appointed 4,500 square foot ski home.

Spectacularly designed with LiteTouch custom lighting, hardwood floors and vaulted ceilings, this finely appointed home offers a private hot tub, gas fireplaces and large-screen plasma TVs throughout. Experience the ultimate in luxury and convenience with this exceptional ski home.