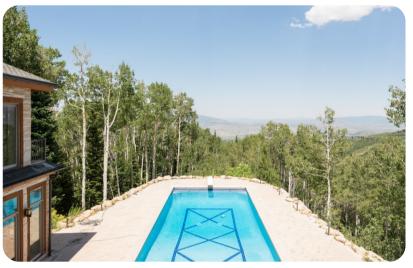

## Park City 103

<u>№</u> 6 <del>%</del> 10 % 14

This 10,700 square foot 6-suite chalet sits high on the mountain at new Park City in an exclusive gated community offering unparalleled ski access to the Harmony ski run. Floor-to-ceiling windows offer stunning views of the surrounding mountains and the valley below. Guests enjoy the privacy of a vacation home paired with the amenities of a luxury ski lodge, including a game room with billiards and a ping-pong table, lounge areas and ski locker room. Relax in the outdoor hot tub or swim laps in the full-size heated outdoor pool. All reservations include daily housekeeping and private concierge service to assist with pre-arrival and in-home guest needs.