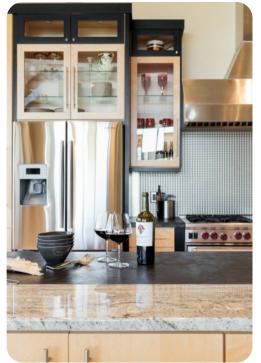

## Park City 103

<u>№</u> 6 <del>%</del> 10 % 14

This 10,700 square foot 6-suite chalet sits high on the mountain at new Park City in an exclusive gated community offering unparalleled ski access to the Harmony ski run. Floor-to-ceiling windows offer stunning views of the surrounding mountains and the valley below. Guests enjoy the privacy of a vacation home paired with the amenities of a luxury ski lodge, including a game room with billiards and a ping-pong table, lounge areas and ski locker room. Relax in the outdoor hot tub or swim laps in the full-size heated outdoor pool. All reservations include daily housekeeping and private concierge service to assist with pre-arrival and in-home guest needs.