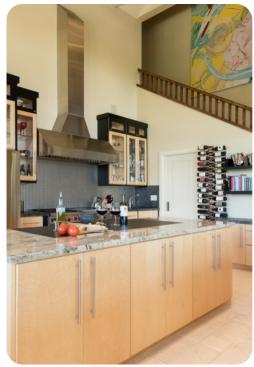

## Park City 103

<u>№</u> 6 <del>%</del> 10 % 14

This 10,700 square foot 6-suite chalet sits high on the mountain at new Park City in an exclusive gated community offering unparalleled ski access to the Harmony ski run. Floor-to-ceiling windows offer stunning views of the surrounding mountains and the valley below. Guests enjoy the privacy of a vacation home paired with the amenities of a luxury ski lodge, including a game room with billiards and a ping-pong table, lounge areas and ski locker room. Relax in the outdoor hot tub or swim laps in the full-size heated outdoor pool. All reservations include daily housekeeping and private concierge service to assist with pre-arrival and in-home guest needs.