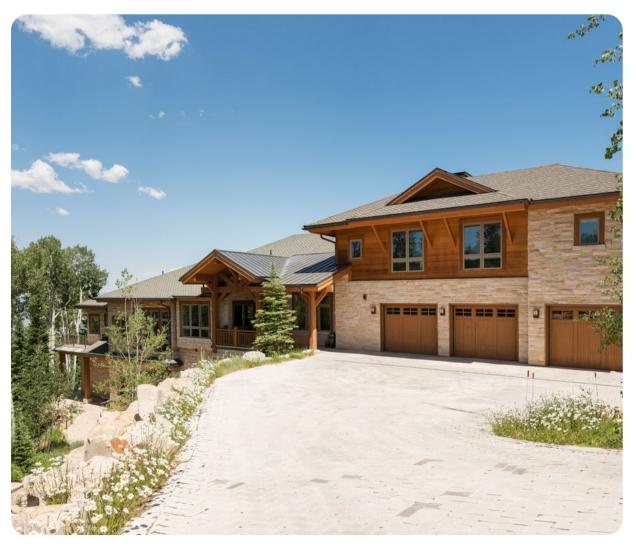

## Park City 103

<u>№</u> 6 <del>%</del> 10 % 14

This 10,700 square foot 6-suite chalet sits high on the mountain at new Park City in an exclusive gated community offering unparalleled ski access to the Harmony ski run. Floor-to-ceiling windows offer stunning views of the surrounding mountains and the valley below. Guests enjoy the privacy of a vacation home paired with the amenities of a luxury ski lodge, including a game room with billiards and a ping-pong table, lounge areas and ski locker room. Relax in the outdoor hot tub or swim laps in the full-size heated outdoor pool. All reservations include daily housekeeping and private concierge service to assist with pre-arrival and in-home guest needs.

This chalet sits high on the mountain at Canyons Resort with floor-to-ceiling windows and stunning mountain views. Guests enjoy a game room with pool table and ping-pong table, private outdoor hot tub and fire pit, dry sauna, heated 3-car garage and a ski prep room. Main Street Park City is 9 miles away.