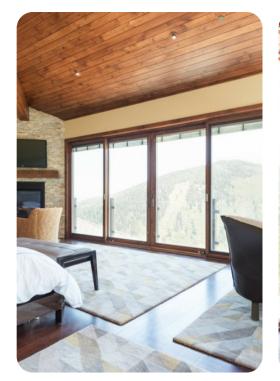

## Park City 103

<u>№</u> 6 <del>%</del> 10 % 14

This 10,700 square foot 6-suite chalet sits high on the mountain at new Park City in an exclusive gated community offering unparalleled ski access to the Harmony ski run. Floor-to-ceiling windows offer stunning views of the surrounding mountains and the valley below. Guests enjoy the privacy of a vacation home paired with the amenities of a luxury ski lodge, including a game room with billiards and a ping-pong table, lounge areas and ski locker room. Relax in the outdoor hot tub or swim laps in the full-size heated outdoor pool. All reservations include daily housekeeping and private concierge service to assist with pre-arrival and in-home guest needs.