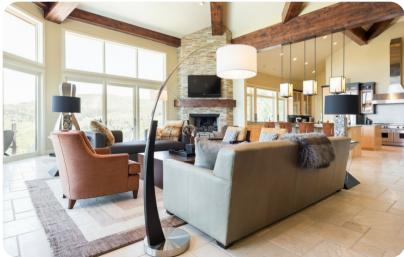

## Park City 103

<u>№</u> 6 <del>%</del> 10 % 14

This 10,700 square foot 6-suite chalet sits high on the mountain at new Park City in an exclusive gated community offering unparalleled ski access to the Harmony ski run. Floor-to-ceiling windows offer stunning views of the surrounding mountains and the valley below. Guests enjoy the privacy of a vacation home paired with the amenities of a luxury ski lodge, including a game room with billiards and a ping-pong table, lounge areas and ski locker room. Relax in the outdoor hot tub or swim laps in the full-size heated outdoor pool. All reservations include daily housekeeping and private concierge service to assist with pre-arrival and in-home guest needs.