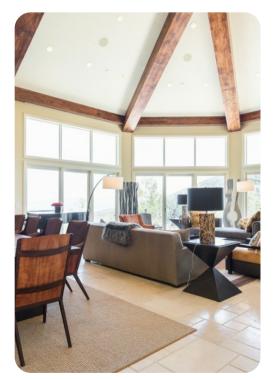

## Park City 103

<u>№</u> 6 <del>%</del> 10 % 14

This 10,700 square foot 6-suite chalet sits high on the mountain at new Park City in an exclusive gated community offering unparalleled ski access to the Harmony ski run. Floor-to-ceiling windows offer stunning views of the surrounding mountains and the valley below. Guests enjoy the privacy of a vacation home paired with the amenities of a luxury ski lodge, including a game room with billiards and a ping-pong table, lounge areas and ski locker room. Relax in the outdoor hot tub or swim laps in the full-size heated outdoor pool. All reservations include daily housekeeping and private concierge service to assist with pre-arrival and in-home guest needs.