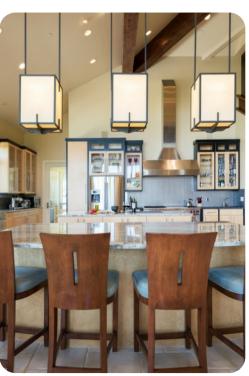

## Park City 103

<u>№</u> 6 <del>%</del> 10 % 14

This 10,700 square foot 6-suite chalet sits high on the mountain at new Park City in an exclusive gated community offering unparalleled ski access to the Harmony ski run. Floor-to-ceiling windows offer stunning views of the surrounding mountains and the valley below. Guests enjoy the privacy of a vacation home paired with the amenities of a luxury ski lodge, including a game room with billiards and a ping-pong table, lounge areas and ski locker room. Relax in the outdoor hot tub or swim laps in the full-size heated outdoor pool. All reservations include daily housekeeping and private concierge service to assist with pre-arrival and in-home guest needs.