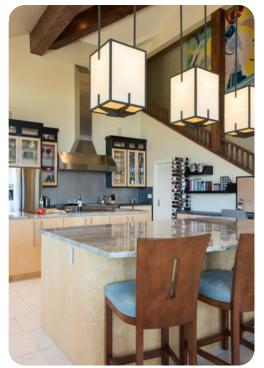

## Park City 103

<u>№</u> 6 <del>%</del> 10 % 14

This 10,700 square foot 6-suite chalet sits high on the mountain at new Park City in an exclusive gated community offering unparalleled ski access to the Harmony ski run. Floor-to-ceiling windows offer stunning views of the surrounding mountains and the valley below. Guests enjoy the privacy of a vacation home paired with the amenities of a luxury ski lodge, including a game room with billiards and a ping-pong table, lounge areas and ski locker room. Relax in the outdoor hot tub or swim laps in the full-size heated outdoor pool. All reservations include daily housekeeping and private concierge service to assist with pre-arrival and in-home guest needs.