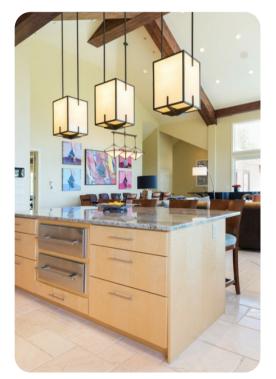

## Park City 103

<u>№</u> 6 <del>%</del> 10 % 14

This 10,700 square foot 6-suite chalet sits high on the mountain at new Park City in an exclusive gated community offering unparalleled ski access to the Harmony ski run. Floor-to-ceiling windows offer stunning views of the surrounding mountains and the valley below. Guests enjoy the privacy of a vacation home paired with the amenities of a luxury ski lodge, including a game room with billiards and a ping-pong table, lounge areas and ski locker room. Relax in the outdoor hot tub or swim laps in the full-size heated outdoor pool. All reservations include daily housekeeping and private concierge service to assist with pre-arrival and in-home guest needs.