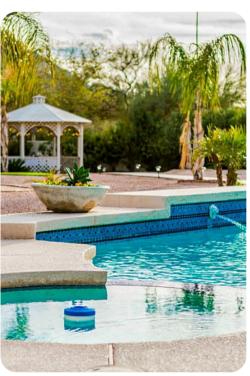

## **Key Features**

- 6 bedrooms
- 3 bathrooms
- Sleeps 14
- Private pool
- Hot tub

#### Outdoor area

- Private pool
- Sun loungers
- Alfresco dining
- BBQ
- Fire pit
- Putting green
- Gazebo