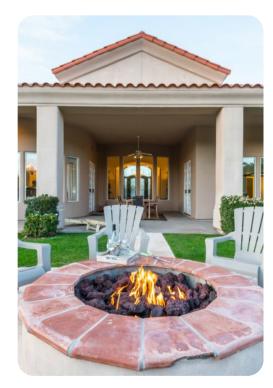

#### Outdoor area

- Private pool
- Sun loungers
- Alfresco dining
- BBQ
- Fire pit
- Putting green
- Gazebo