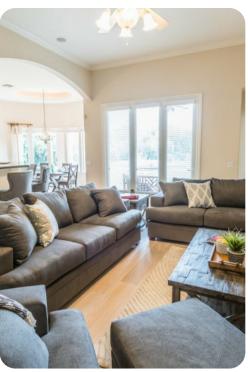

## Living area

- Open-plan living area
- Tastefully furnished living room with comfortable sofas and TV
- Fully equipped kitchen
- Dining table and chairs