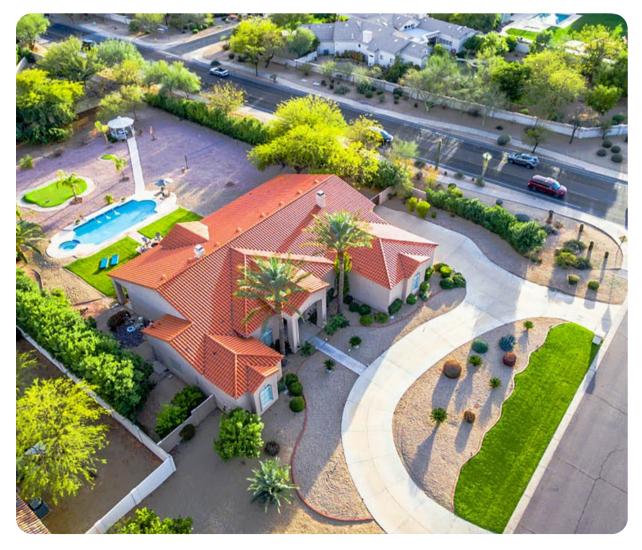

Paradise Valley

# Paradise Valley 26

<u>№</u> 6 <del>%</del> 3 % 14

## **Key Features**

- 6 bedrooms
- 3 bathrooms
- Sleeps 14
- Private pool
- Hot tub

#### Outdoor area

- Private pool
- Sun loungers
- Alfresco dining
- BBQ
- Fire pit
- Putting green
- Gazebo