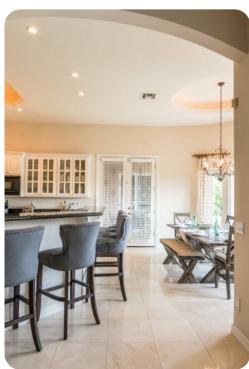

## Living area

- Open-plan living area
- Tastefully furnished living room with comfortable sofas and TV
- Fully equipped kitchen
- Dining table and chairs