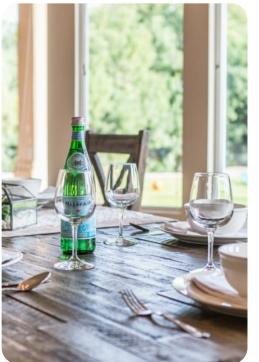

## Living area

- Open-plan living area
- Tastefully furnished living room with comfortable sofas and TV
- Fully equipped kitchen
- Dining table and chairs