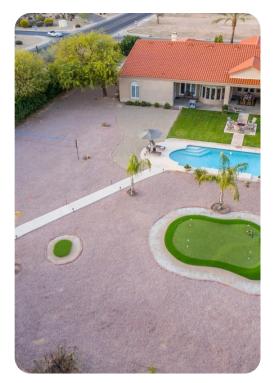

#### Outdoor area

- Private pool
- Sun loungers
- Alfresco dining
- BBQ
- Fire pit
- Putting green
- Gazebo