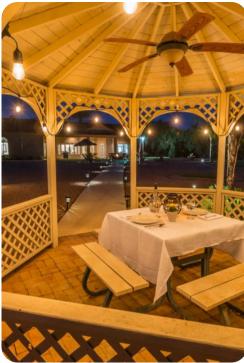

#### Outdoor area

- Private pool
- Sun loungers
- Alfresco dining
- BBQ
- Fire pit
- Putting green
- Gazebo