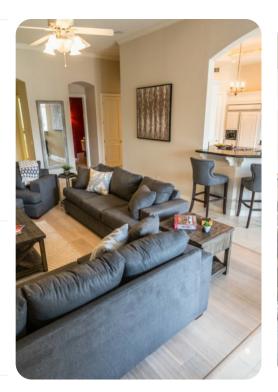

## Living area

- Open-plan living area
- Tastefully furnished living room with comfortable sofas and TV
- Fully equipped kitchen
- Dining table and chairs