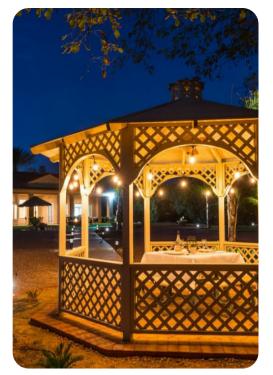

#### Outdoor area

- Private pool
- Sun loungers
- Alfresco dining
- BBQ
- Fire pit
- Putting green
- Gazebo