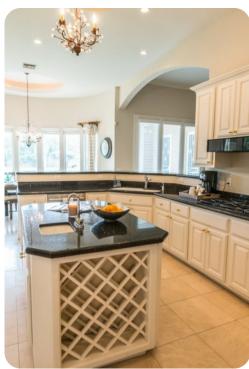

## Living area

- Open-plan living area
- Tastefully furnished living room with comfortable sofas and TV
- Fully equipped kitchen
- Dining table and chairs