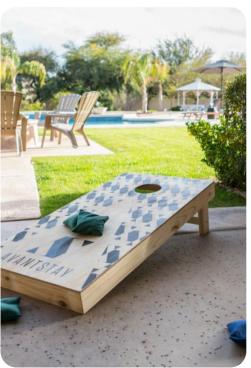

#### Outdoor area

- Private pool
- Sun loungers
- Alfresco dining
- BBQ
- Fire pit
- Putting green
- Gazebo