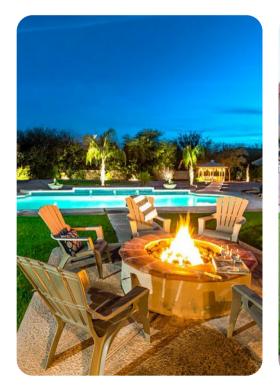

#### Outdoor area

- Private pool
- Sun loungers
- Alfresco dining
- BBQ
- Fire pit
- Putting green
- Gazebo