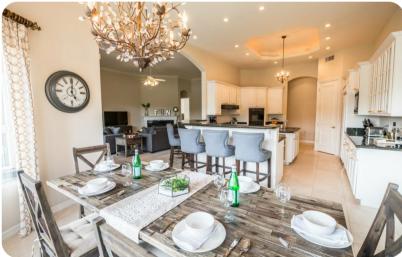

## Living area

- Open-plan living area
- Tastefully furnished living room with comfortable sofas and TV
- Fully equipped kitchen
- Dining table and chairs