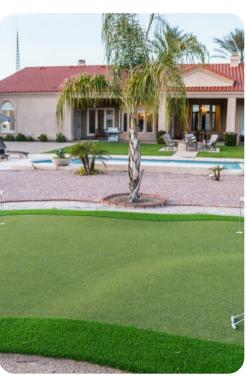

#### Outdoor area

- Private pool
- Sun loungers
- Alfresco dining
- BBQ
- Fire pit
- Putting green
- Gazebo