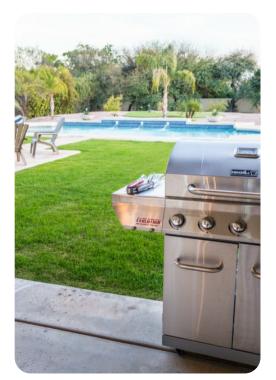

#### Outdoor area

- Private pool
- Sun loungers
- Alfresco dining
- BBQ
- Fire pit
- Putting green
- Gazebo