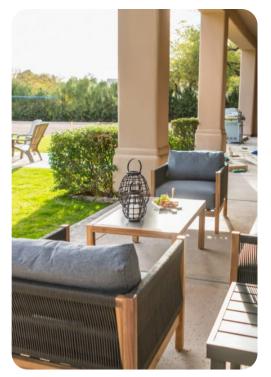

#### Outdoor area

- Private pool
- Sun loungers
- Alfresco dining
- BBQ
- Fire pit
- Putting green
- Gazebo