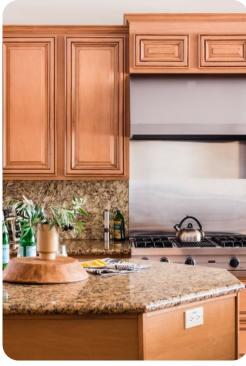

### Living area

- Open-plan living area
- Tastefully furnished living room with comfortable sofas, fireplace and TV
- Fully equipped kitchen
- Breakfast bar with seating
- Dining table and chairs