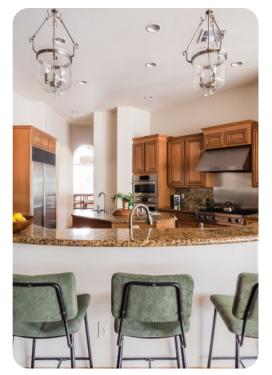

### Living area

- Open-plan living area
- Tastefully furnished living room with comfortable sofas, fireplace and TV
- Fully equipped kitchen
- Breakfast bar with seating
- Dining table and chairs