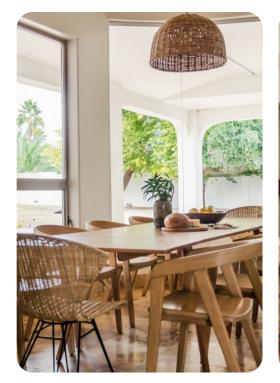

### Living area

- Open-plan living area
- Tastefully furnished living room with comfortable sofas, fireplace and TV
- Fully equipped kitchen
- Breakfast bar with seating
- Dining table and chairs