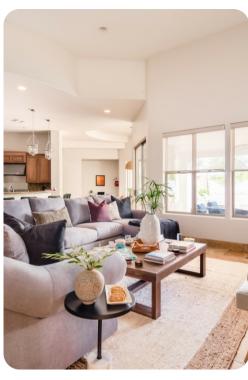

### Living area

- Open-plan living area
- Tastefully furnished living room with comfortable sofas, fireplace and TV
- Fully equipped kitchen
- Breakfast bar with seating
- Dining table and chairs