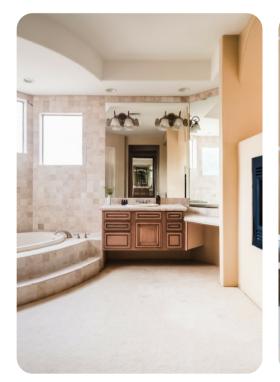

able, poker table, comfortable sofa, fireplace and TV









Paradise Valley 22 | Page 2 of 8

## Outdoor area

- Private pool
- Sun loungers
- Alfresco dining
- BBQ
- Fire pit
- Basketball/tennis court
- Putting green

#### General

- Air conditioning
- Bedding and towels provided
- Complimentary wifi
- Private parking

## Good to know

- Please note that pool heat is not available between May and September.
- Unfortunately, pets are not allowed at this home.
- 3 car garage. 3 cars can park on the driveway.
- Pack n' play travel crib and high chair available upon request.
- This is a smoke-free property.
- You must be 25 years or over to book this property.









Paradise Valley 22 | Page 3 of 8









Paradise Valley 22 | Page 4 of 8









Paradise Valley 22 | Page 5 of 8









Paradise Valley 22 | Page 6 of 8









Paradise Valley 22 | Page 7 of 8









Paradise Valley 22 | Page 8 of 8