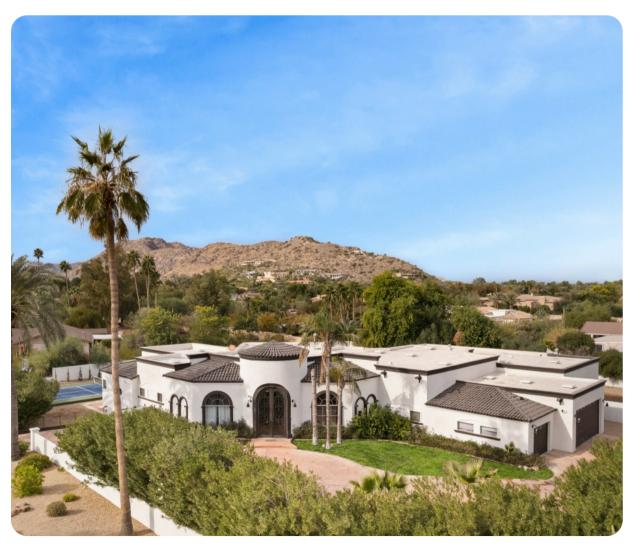

Paradise Valley

# Paradise Valley 22

주 등 7 등 19 등 5987 sq.ft

## **Key Features**

- 7 bedrooms
- 7 bathrooms
- Sleeps 19
- Private pool
- Basketball/tennis court