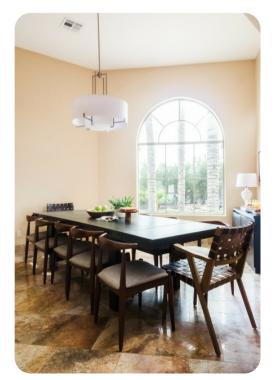

### Living area

- Open-plan living area
- Tastefully furnished living room with comfortable sofas, fireplace and TV
- Fully equipped kitchen
- Breakfast bar with seating
- Dining table and chairs