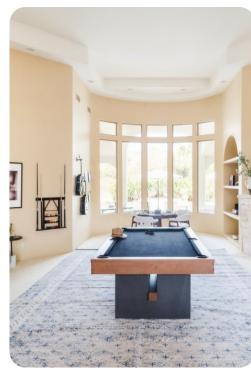

#### Home entertainment

- Flat-screen TVs in the living area and bedrooms
- Game room with pool table, poker table, comfortable sofa, fireplace and TV

Paradise Valley 22 | Page 2 of 8