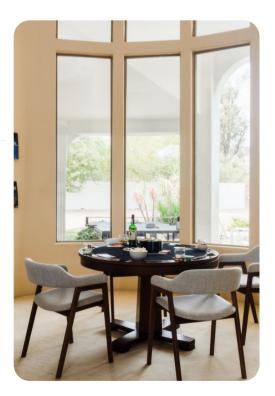

### Living area

- Open-plan living area
- Tastefully furnished living room with comfortable sofas, fireplace and TV
- Fully equipped kitchen
- Breakfast bar with seating
- Dining table and chairs