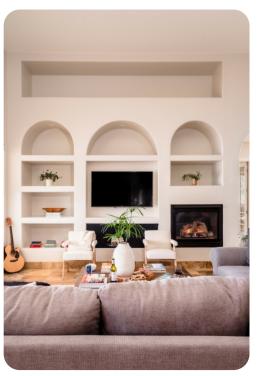

### Living area

- Open-plan living area
- Tastefully furnished living room with comfortable sofas, fireplace and TV
- Fully equipped kitchen
- Breakfast bar with seating
- Dining table and chairs

#### Home entertainment

- Flat-screen TVs in the living area and bedrooms
- Game room with pool table, poker table, comfortable sofa, fireplace and TV

Paradise Valley 22 | Page 2 of 8