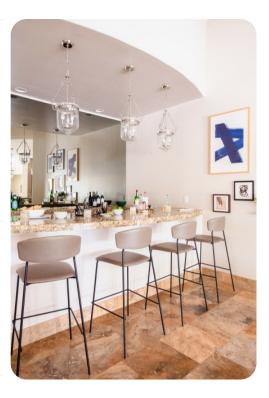

### Living area

- Open-plan living area
- Tastefully furnished living room with comfortable sofas, fireplace and TV
- Fully equipped kitchen
- Breakfast bar with seating
- Dining table and chairs