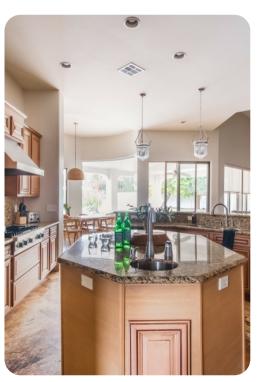

### Living area

- Open-plan living area
- Tastefully furnished living room with comfortable sofas, fireplace and TV
- Fully equipped kitchen
- Breakfast bar with seating
- Dining table and chairs