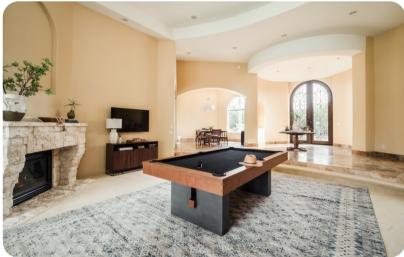

#### Home entertainment

- Flat-screen TVs in the living area and bedrooms
- Game room with pool table, poker table, comfortable sofa, fireplace and TV

Paradise Valley 22 | Page 2 of 8