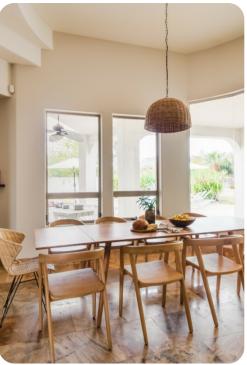

### Living area

- Open-plan living area
- Tastefully furnished living room with comfortable sofas, fireplace and TV
- Fully equipped kitchen
- Breakfast bar with seating
- Dining table and chairs