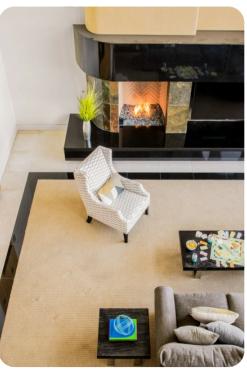

## Living area

- Open-plan living area
- Tastefully furnished living room with comfortable sofas and TV
- Fully equipped kitchen
- Breakfast bar with seating
- Dining table and chairs