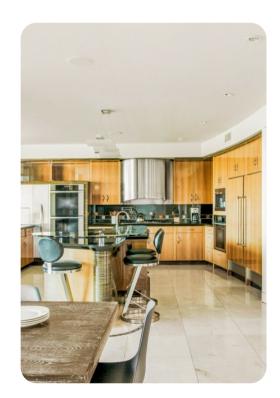

## Living area

- Open-plan living area
- Tastefully furnished living room with comfortable sofas and TV
- Fully equipped kitchen
- Breakfast bar with seating
- Dining table and chairs