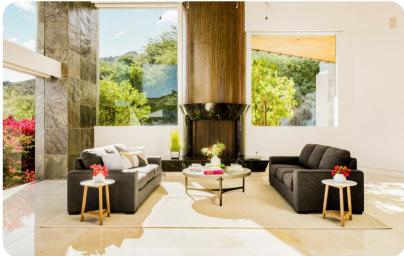

## Living area

- Open-plan living area
- Tastefully furnished living room with comfortable sofas and TV
- Fully equipped kitchen
- Breakfast bar with seating
- Dining table and chairs