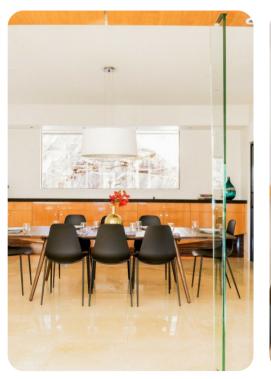

## Living area

- Open-plan living area
- Tastefully furnished living room with comfortable sofas and TV
- Fully equipped kitchen
- Breakfast bar with seating
- Dining table and chairs