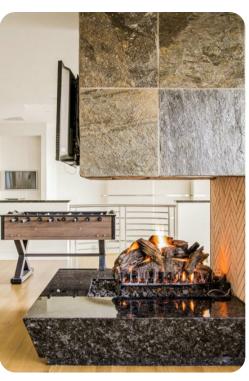

## Living area

- Open-plan living area
- Tastefully furnished living room with comfortable sofas and TV
- Fully equipped kitchen
- Breakfast bar with seating
- Dining table and chairs

## Home entertainment

- Flat-screen TVs in the living area and bedrooms
- Game loft with pool table, tennis table, poker table, air hockey table and bar
- Home theater with projector screen and cinema-style seating