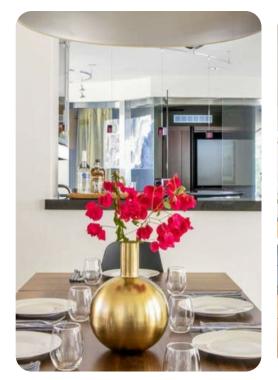

## Living area

- Open-plan living area
- Tastefully furnished living room with comfortable sofas and TV
- Fully equipped kitchen
- Breakfast bar with seating
- Dining table and chairs