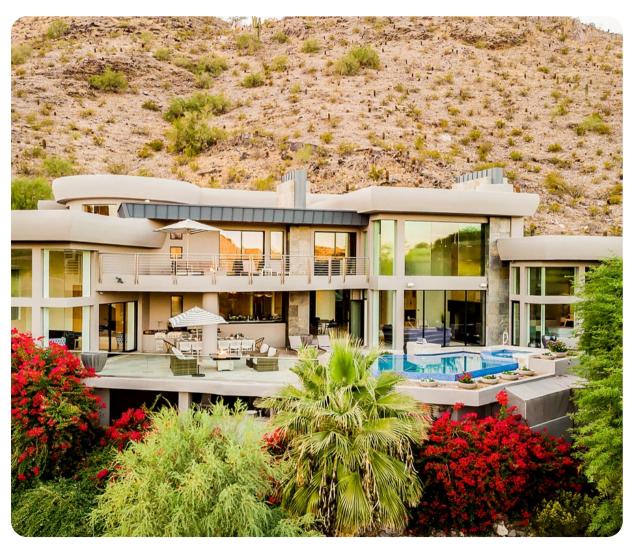

# Paradise Valley 20

ട 등 7 👯 18 🖶 9140 sq.ft

# **Key Features**

- 5 bedrooms
- 7 bathrooms
- Sleeps 18
- Private pool
- Hot tub
- Home theater
- Game loft

#### Outdoor area

- Private pool
- Hot tub
- Sun loungers
- Alfresco dining
- Outdoor kitchen