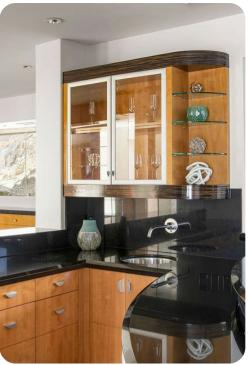

## Living area

- Open-plan living area
- Tastefully furnished living room with comfortable sofas and TV
- Fully equipped kitchen
- Breakfast bar with seating
- Dining table and chairs