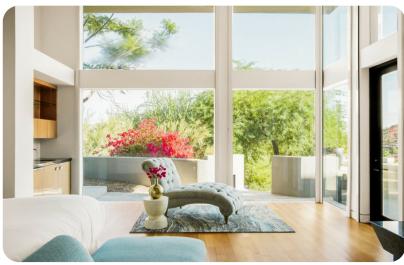

## Living area

- Open-plan living area
- Tastefully furnished living room with comfortable sofas and TV
- Fully equipped kitchen
- Breakfast bar with seating
- Dining table and chairs