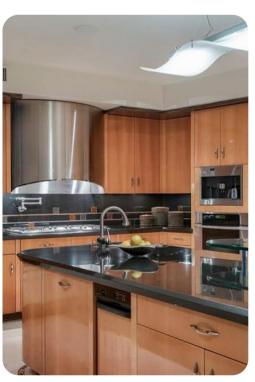

## Living area

- Open-plan living area
- Tastefully furnished living room with comfortable sofas and TV
- Fully equipped kitchen
- Breakfast bar with seating
- Dining table and chairs