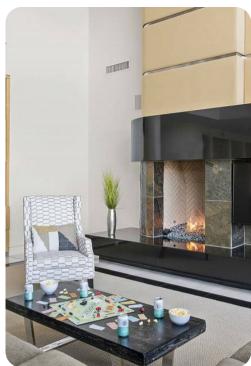

## Living area

- Open-plan living area
- Tastefully furnished living room with comfortable sofas and TV
- Fully equipped kitchen
- Breakfast bar with seating
- Dining table and chairs

## Home entertainment

- Flat-screen TVs in the living area and bedrooms
- Game loft with pool table, tennis table, poker table, air hockey table and bar
- Home theater with projector screen and cinema-style seating