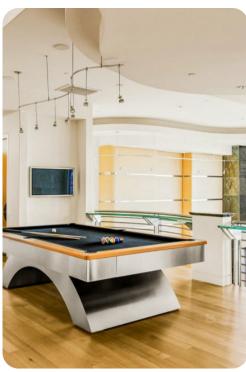

## Home entertainment

- Flat-screen TVs in the living area and bedrooms
- Game loft with pool table, tennis table, poker table, air hockey table and bar
- Home theater with projector screen and cinema-style seating