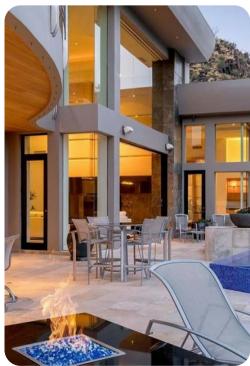

#### Outdoor area

- Private pool
- Hot tub
- Sun loungers
- Alfresco dining
- Outdoor kitchen