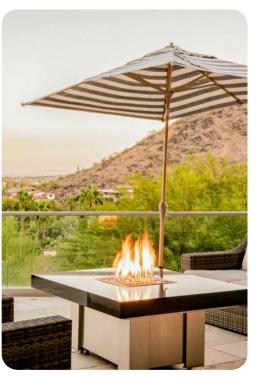

#### Outdoor area

- Private pool
- Hot tub
- Sun loungers
- Alfresco dining
- Outdoor kitchen