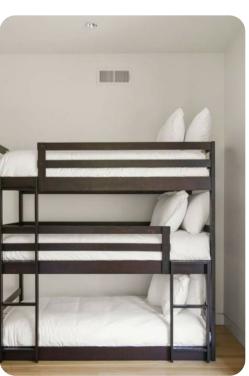

#### **Bedrooms**

- Bedroom 1 King-size bed
- Bedroom 2 King-size bed
- Bedroom 3 Bunk bed (Twin/Twin/Twin)
- Bedroom 4 2 queen-size beds
- Bedroom 5 Queen-size bed