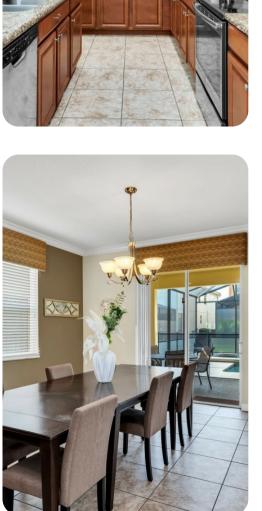

## Living area

- Open-plan living area
- Fully equipped kitchen
- Breakfast bar with seating
- Dining table and chairs
- Tastefully furnished living room with flat-screen TV and comfortable sofas
- Upstairs loft area with flat-screen TV and sofa