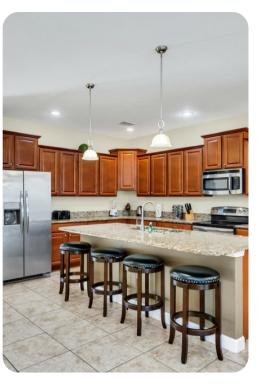

## Living area

- Open-plan living area
- Fully equipped kitchen
- Breakfast bar with seating
- Dining table and chairs
- Tastefully furnished living room with flat-screen TV and comfortable sofas
- Upstairs loft area with flat-screen TV and sofa