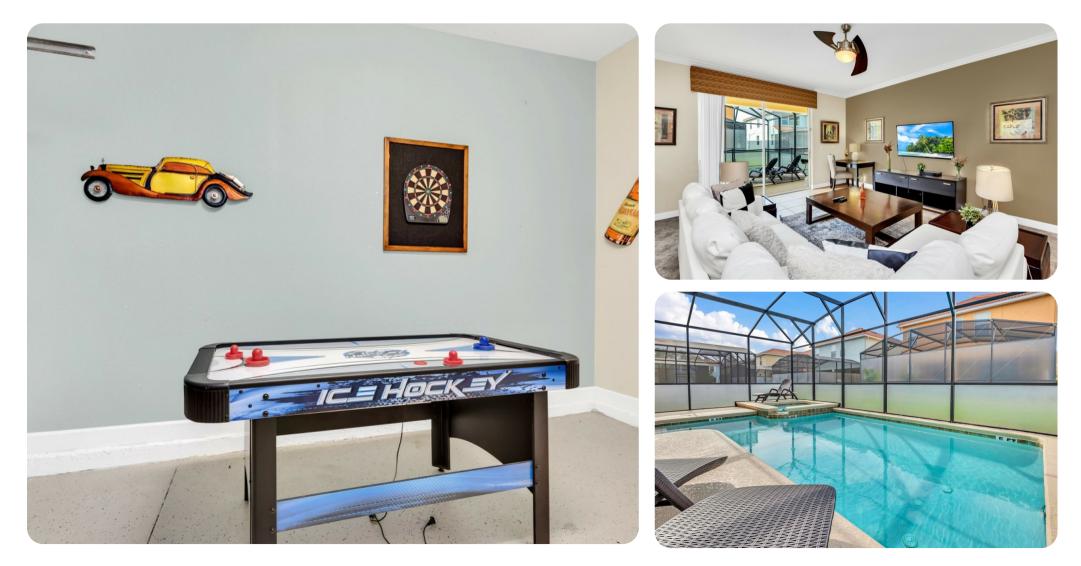

#### Key features

- 6 bedrooms
- 4 bathrooms
- Sleeps 10
- Private pool
- Hot tub
- Games room
- Themed bedrooms
- Access to resort amenities

## Living area

- Open-plan living area
- Fully equipped kitchen
- Breakfast bar with seating
- Dining table and chairs
- Tastefully furnished living room with flat-screen TV and comfortable sofas
- Upstairs loft area with flat-screen TV and sofa

## Pool area

- Private pool
- Hot tub (pool heat required)
- Sunloungers
- Covered patio with an alfresco dining area

#### Home entertainment

- Flat-screen TVs in living area and all bedrooms
- Games room includes air-hockey, foosball and darts board