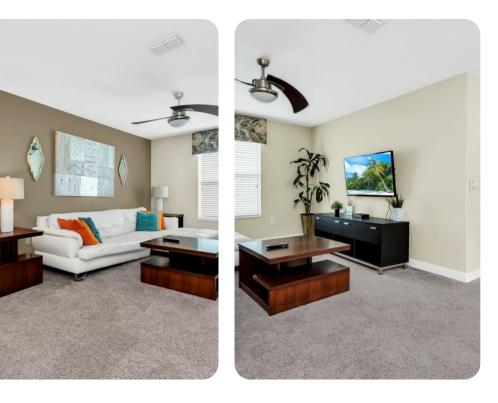

## Living area

- Open-plan living area
- Fully equipped kitchen
- Breakfast bar with seating
- Dining table and chairs
- Tastefully furnished living room with flat-screen TV and comfortable sofas
- Upstairs loft area with flat-screen TV and sofa

#### Home entertainment

- Flat-screen TVs in living area and all bedrooms
- Games room includes air-hockey, foosball and darts board