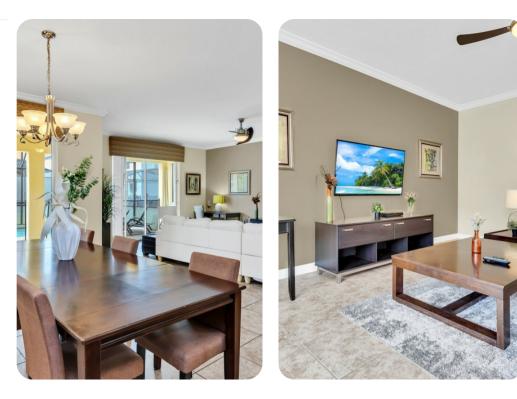

## Living area

- Open-plan living area
- Fully equipped kitchen
- Breakfast bar with seating
- Dining table and chairs
- Tastefully furnished living room with flat-screen TV and comfortable sofas
- Upstairs loft area with flat-screen TV and sofa