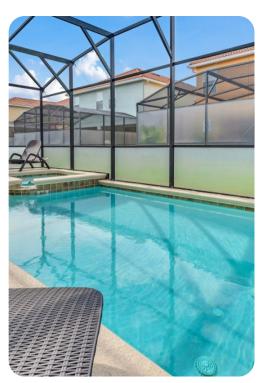

#### Key features

- 6 bedrooms
- 4 bathrooms
- Sleeps 10
- Private pool
- Hot tub
- Games room
- Themed bedrooms
- Access to resort amenities

## Pool area

- Private pool
- Hot tub (pool heat required)
- Sunloungers
- Covered patio with an alfresco dining area