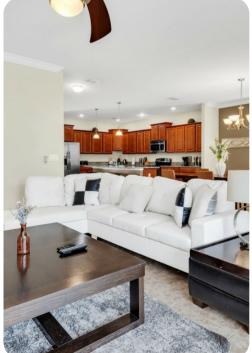

## Living area

- Open-plan living area
- Fully equipped kitchen
- Breakfast bar with seating
- Dining table and chairs
- Tastefully furnished living room with flat-screen TV and comfortable sofas
- Upstairs loft area with flat-screen TV and sofa