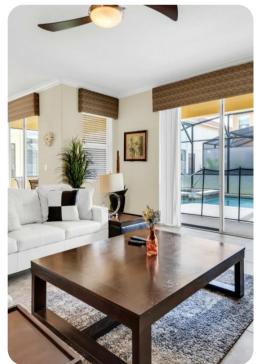

## Living area

- Open-plan living area
- Fully equipped kitchen
- Breakfast bar with seating
- Dining table and chairs
- Tastefully furnished living room with flat-screen TV and comfortable sofas
- Upstairs loft area with flat-screen TV and sofa

## Pool area

- Private pool
- Hot tub (pool heat required)
- Sunloungers
- Covered patio with an alfresco dining area