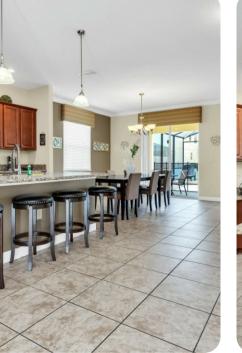

## Living area

- Open-plan living area
- Fully equipped kitchen
- Breakfast bar with seating
- Dining table and chairs
- Tastefully furnished living room with flat-screen TV and comfortable sofas
- Upstairs loft area with flat-screen TV and sofa