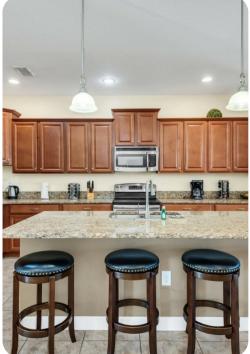

## Living area

- Open-plan living area
- Fully equipped kitchen
- Breakfast bar with seating
- Dining table and chairs
- Tastefully furnished living room with flat-screen TV and comfortable sofas
- Upstairs loft area with flat-screen TV and sofa