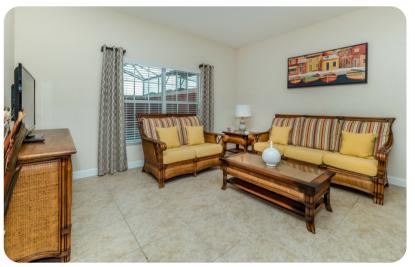

# Living area

- Open-plan living area
- Fully equipped kitchen
- Breakfast bar with seating
- Dining table and chairs
- Tastefully furnished living room with flat-screen TV and comfortable sofas

#### Home entertainment

• Flat-screen TVs in living area and all bedrooms

Paradise Palms Resort 276 | Page 2 of 7