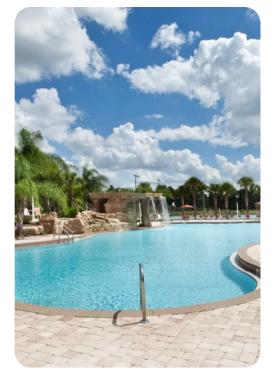

## **Resort Facilities**

Paradise Palms Resort is a popular gated community in the heart of Orlando, just 5 miles from Disney. The resort features a large clubhouse with a convenience store and coffee shop, a fitness centre and a 50 seat cinema with daily show times. Further amenities include an internet library, meeting room, arcade/game room and a front desk concierge service. Outside there is a communal lagoon-style pool, childrens pool, childrens play area, tennis court and volleyball court.