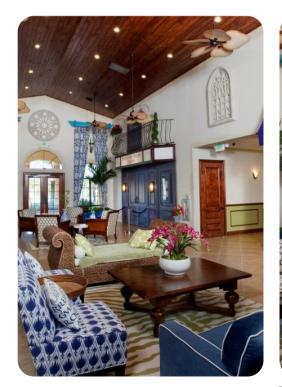

# Living area

- Open-plan living area
- Fully equipped kitchen
- Breakfast bar with seating
- Dining table and chairs
- Tastefully furnished living room with flat-screen TV and comfortable sofas

## **Resort Facilities**

Paradise Palms Resort is a popular gated community in the heart of Orlando, just 5 miles from Disney. The resort features a large clubhouse with a convenience store and coffee shop, a fitness centre and a 50 seat cinema with daily show times. Further amenities include an internet library, meeting room, arcade/game room and a front desk concierge service. Outside there is a communal lagoon-style pool, childrens pool, childrens play area, tennis court and volleyball court.