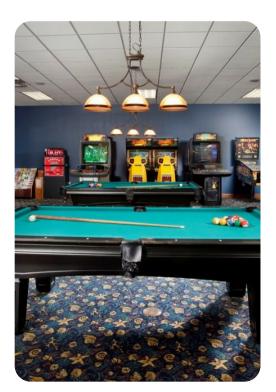

## **Resort Facilities**

Paradise Palms Resort is a popular gated community in the heart of Orlando, just 5 miles from Disney. The resort features a large clubhouse with a convenience store and coffee shop, a fitness centre and a 50 seat cinema with daily show times. Further amenities include an internet library, meeting room, arcade/game room and a front desk concierge service. Outside there is a communal lagoon-style pool, childrens pool, childrens play area, tennis court and volleyball court.