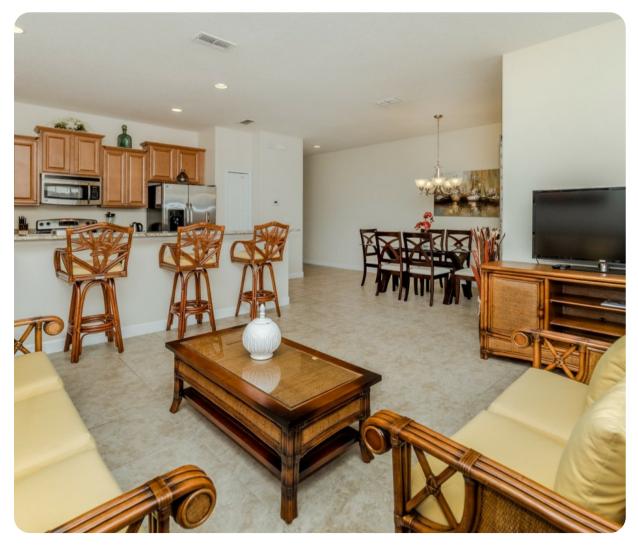

# Living area

- Open-plan living area
- Fully equipped kitchen
- Breakfast bar with seating
- Dining table and chairs
- Tastefully furnished living room with flat-screen TV and comfortable sofas