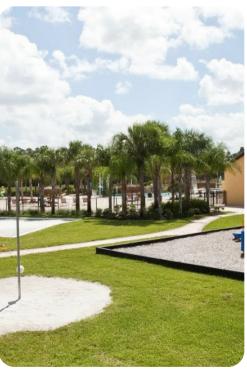

## **Resort Facilities**

Paradise Palms Resort is a popular gated community in the heart of Orlando, just 5 miles from Disney. The resort features a large clubhouse with a convenience store and coffee shop, a fitness centre and a 50 seat cinema with daily show times. Further amenities include an internet library, meeting room, arcade/game room and a front desk concierge service. Outside there is a communal lagoon-style pool, childrens pool, childrens play area, tennis court and volleyball court.