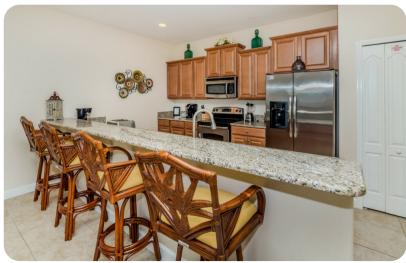

# Living area

- Open-plan living area
- Fully equipped kitchen
- Breakfast bar with seating
- Dining table and chairs
- Tastefully furnished living room with flat-screen TV and comfortable sofas