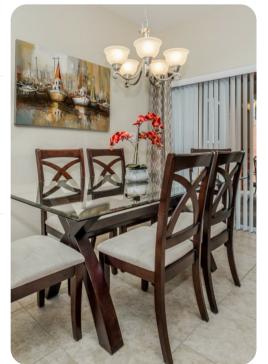

# Living area

- Open-plan living area
- Fully equipped kitchen
- Breakfast bar with seating
- Dining table and chairs
- Tastefully furnished living room with flat-screen TV and comfortable sofas