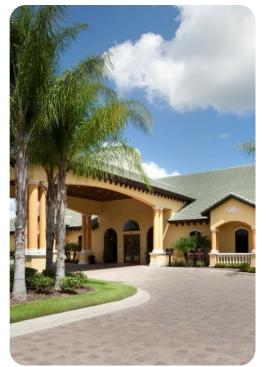

## **Resort Facilities**

Paradise Palms Resort is a popular gated community in the heart of Orlando, just 5 miles from Disney. The resort features a large clubhouse with a convenience store and coffee shop, a fitness centre and a 50 seat cinema with daily show times. Further amenities include an internet library, meeting room, arcade/game room and a front desk concierge service. Outside there is a communal lagoon-style pool, childrens pool, childrens play area, tennis court and volleyball court.