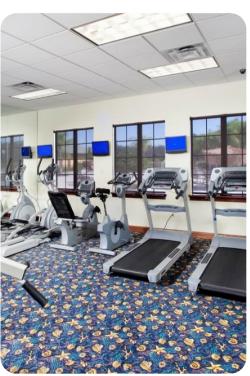

## **Resort Facilities**

Paradise Palms Resort is a popular gated community in the heart of Orlando, just 5 miles from Disney. The resort features a large clubhouse with a convenience store and coffee shop, a fitness centre and a 50 seat cinema with daily show times. Further amenities include an internet library, meeting room, arcade/game room and a front desk concierge service. Outside there is a communal lagoon-style pool, childrens pool, childrens play area, tennis court and volleyball court.