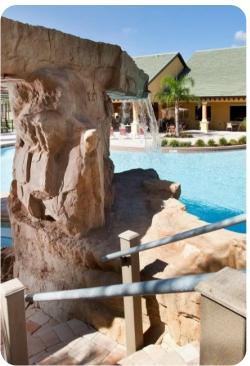

## **Resort Facilities**

Paradise Palms Resort is a popular gated community in the heart of Orlando, just 5 miles from Disney. The resort features a large clubhouse with a convenience store and coffee shop, a fitness centre and a 50 seat cinema with daily show times. Further amenities include an internet library, meeting room, arcade/game room and a front desk concierge service. Outside there is a communal lagoon-style pool, childrens pool, childrens play area, tennis court and volleyball court.