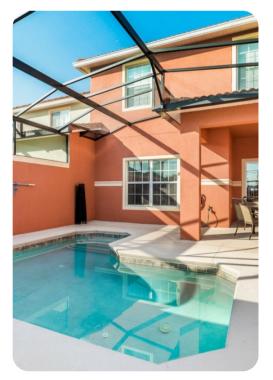

from Disney. The resort features a large clubhouse with a convenience store and coffee shop, a fitness centre and a 50 seat cinema with daily show times. Further amenities include an internet library, meeting room, arcade/game room and a front desk concierge service. Outside there is a communal lagoon-style pool, childrens pool, childrens play area, tennis court and volleyball court.









Paradise Palms Resort 276 | Page 3 of 7

## Places of interest

- Golf course (Orange Lake Golf) 3 miles
- Supermarket (Publix Super Market at Summer Bay) 1.5 miles
- Shopping mall (Formosa Gardens Village) 4 miles
- Disney World 7 miles
- Seaworld 15 miles
- Universal Studios 20 miles
- Legoland 29 miles
- Airport (Orlando International Airport) 27 miles
- Beach (Cocoa Beach, Florida) 75 miles









Paradise Palms Resort 276 | Page 4 of 7









Paradise Palms Resort 276 | Page 5 of 7









Paradise Palms Resort 276 | Page 6 of 7









Paradise Palms Resort 276 | Page 7 of 7