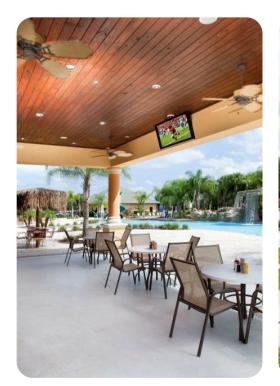

## **Resort Facilities**

Paradise Palms Resort is a popular gated community in the heart of Orlando, just 5 miles from Disney. The resort features a large clubhouse with a convenience store and coffee shop, a fitness centre and a 50 seat cinema with daily show times. Further amenities include an internet library, meeting room, arcade/game room and a front desk concierge service. Outside there is a communal lagoon-style pool, childrens pool, childrens play area, tennis court and volleyball court.