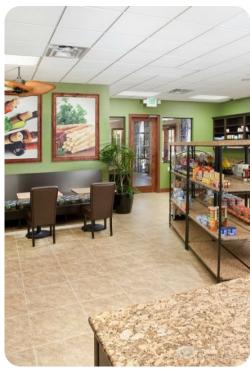

## **Resort Facilities**

Paradise Palms Resort is a popular gated community in the heart of Orlando, just 5 miles from Disney. The resort features a large clubhouse with a convenience store and coffee shop, a fitness centre and a 50 seat cinema with daily show times. Further amenities include an internet library, meeting room, arcade/game room and a front desk concierge service. Outside there is a communal lagoon-style pool, childrens pool, childrens play area, tennis court and volleyball court.