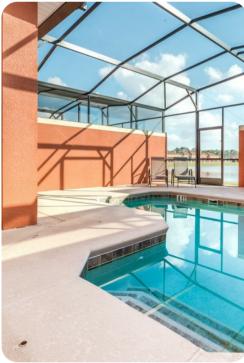

rom Disney. The resort features a large clubhouse with a convenience store and coffee shop, a fitness centre and a 50 seat cinema with daily show times. Further amenities include an internet library, meeting room, arcade/game room and a front desk concierge service. Outside there is a communal lagoon-style pool, childrens pool, childrens play area, tennis court and volleyball court.









Paradise Palms Resort 276 | Page 3 of 7

## Places of interest

- Golf course (Orange Lake Golf) 3 miles
- Supermarket (Publix Super Market at Summer Bay) 1.5 miles
- Shopping mall (Formosa Gardens Village) 4 miles
- Disney World 7 miles
- Seaworld 15 miles
- Universal Studios 20 miles
- Legoland 29 miles
- Airport (Orlando International Airport) 27 miles
- Beach (Cocoa Beach, Florida) 75 miles









Paradise Palms Resort 276 | Page 4 of 7









Paradise Palms Resort 276 | Page 5 of 7









Paradise Palms Resort 276 | Page 6 of 7









Paradise Palms Resort 276 | Page 7 of 7