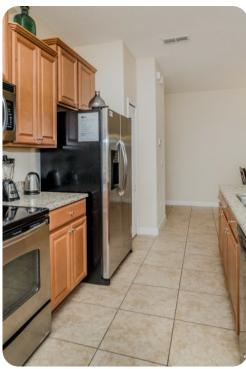

# Living area

- Open-plan living area
- Fully equipped kitchen
- Breakfast bar with seating
- Dining table and chairs
- Tastefully furnished living room with flat-screen TV and comfortable sofas