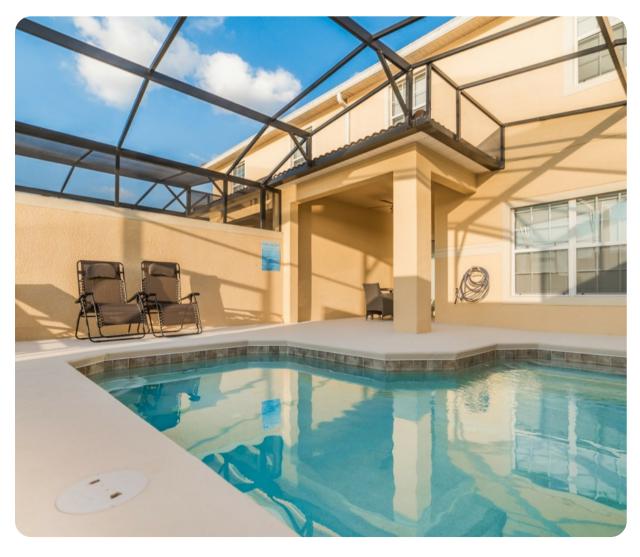

## Pool area

- Private pool
- Sunloungers
- Covered lanai with table and chairs
- Pool cage
- Pool fence