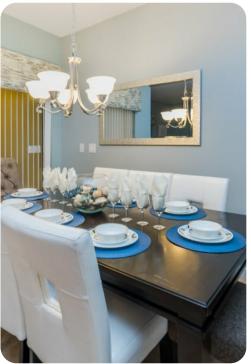

## Living area

- Open-plan living area
- Fully equipped kitchen
- Breakfast bar with seating
- Dining table and chairs
- Tastefully furnished living room with flat-screen TV and comfortable sofas

Paradise Palms Resort 120 | Page 2 of 6