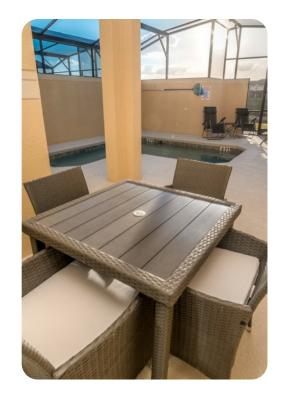

## Pool area

- Private pool
- Sunloungers
- Covered lanai with table and chairs
- Pool cage
- Pool fence