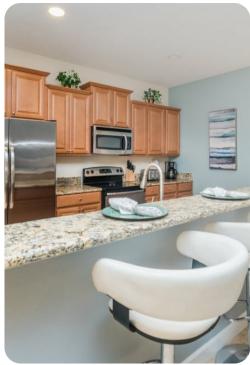

## Living area

- Open-plan living area
- Fully equipped kitchen
- Breakfast bar with seating
- Dining table and chairs
- Tastefully furnished living room with flat-screen TV and comfortable sofas

Paradise Palms Resort 120 | Page 2 of 6