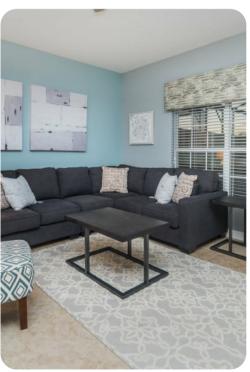

## Living area

- Open-plan living area
- Fully equipped kitchen
- Breakfast bar with seating
- Dining table and chairs
- Tastefully furnished living room with flat-screen TV and comfortable sofas

Paradise Palms Resort 120 | Page 2 of 6