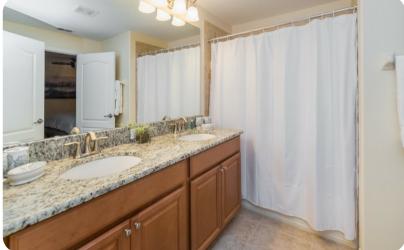

Paradise Palms

# Paradise Palms Resort 120







## **Key Features**

- 4 bedrooms
- 3 bathrooms
- Sleeps 8
- Private pool
- Access to resort amenities

#### Bedrooms

### Ground floor

• Bedroom 1 - King-size bed; attached bathroom

### First floor

- Bedroom 2 King-size bed; adjacent bathroom
- Bedroom 3 2 double beds; adjacent bathroom
- Bedroom 4 2 twin beds; adjacent bathroom

## Living area

- Open-plan living area
- Fully equipped kitchen
- Breakfast bar with seating
- Dining table and chairs
- Tastefully furnished living room with flat-screen TV and comfortable sofas









Paradise Palms Resort 120 | Page 2 of 6

## Pool area

- Private pool
- Sunloungers
- Covered lanai with table and chairs
- Pool cage
- Pool fence

### Home entertainment

• Flat-screen TVs in living area and all bedrooms

### General

- Air conditioning