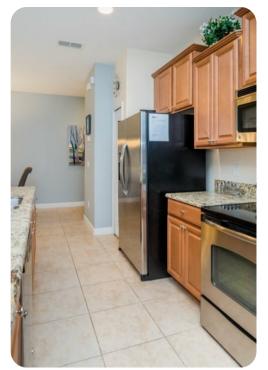

## Living area

- Open-plan living area
- Fully equipped kitchen
- Breakfast bar with seating
- Dining table and chairs
- Tastefully furnished living room with flat-screen TV and comfortable sofas

Paradise Palms Resort 120 | Page 2 of 6