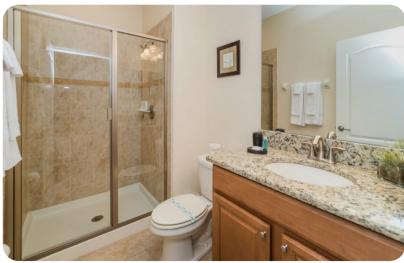

Paradise Palms

# Paradise Palms Resort 120







## **Key Features**

- 4 bedrooms
- 3 bathrooms
- Sleeps 8
- Private pool
- Access to resort amenities

#### Bedrooms

### Ground floor

• Bedroom 1 - King-size bed; attached bathroom

### First floor

- Bedroom 2 King-size bed; adjacent bathroom
- Bedroom 3 2 double beds; adjacent bathroom
- Bedroom 4 2 twin beds; adjacent bathroom

## Living area

- Open-plan living area
- Fully equipped kitchen
- Breakfast bar with seating
- Dining table and chairs
- Tastefully furnished living room with flat-screen TV and comfortable sofas









Paradise Palms Resort 120 | Page 2 of 6

## Pool area

- Private pool
- Sunloungers
- Covered lanai with table and chairs
- Pool cage
- Pool fence

### Home entertainment

• Flat-screen TVs in living area and all bedrooms

### General

- Air conditioning t