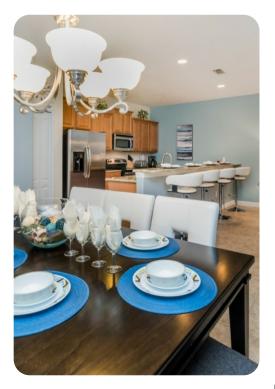

## Living area

- Open-plan living area
- Fully equipped kitchen
- Breakfast bar with seating
- Dining table and chairs
- Tastefully furnished living room with flat-screen TV and comfortable sofas

Paradise Palms Resort 120 | Page 2 of 6