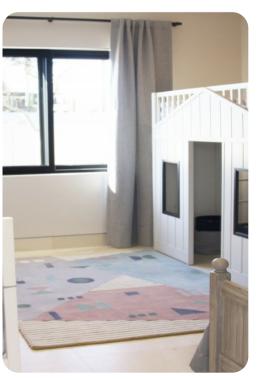

#### Bedrooms

- Bedroom 1 King-size bed; en-suite bathroom with shower. Access to terrace
- Bedroom 2 2 double beds; en-suite bathroom with shower
- Bedroom 3 2 double beds; en-suite bathroom with shower
- Bedroom 4 King-size bed; en-suite bathroom with shower
- Bedroom 5 King-size bed; en-suite bathroom with shower
- Bedroom 6 Double bed and bunk bed; en-suite bathroom with jetted bathtub