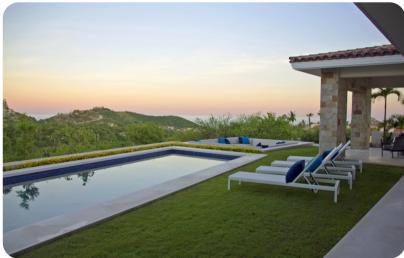

## Key features

- 6 bedrooms
- 8 bathrooms
- Sleeps 14
- Private pool
- Hot tub
- Fire pit
- Housekeeper
- Ocean views
- Close to the One&Only Palmilla Resort

### Outside area

- Private pool
- Hot tub
- Veranda
- Sunloungers
- Terrace
- Courtyard
- Firepit
- Alfresco dining area
- Outdoor lounge area
- Poolside lounge area
- Landscaped gardens
- Outdoor kitchen
- BBQ grill