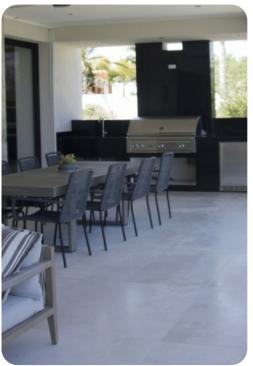

### Outside area

- Private pool
- Hot tub
- Veranda
- Sunloungers
- Terrace
- Courtyard
- Firepit
- Alfresco dining area
- Outdoor lounge area
- Poolside lounge area
- Landscaped gardens
- Outdoor kitchen
- BBQ grill