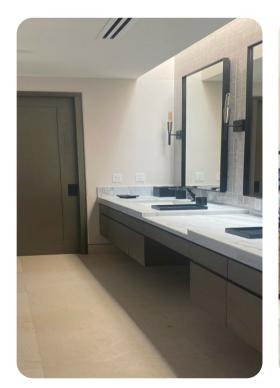

#### Bedrooms

- Bedroom 1 King-size bed; en-suite bathroom with shower. Access to terrace
- Bedroom 2 2 double beds; en-suite bathroom with shower
- Bedroom 3 2 double beds; en-suite bathroom with shower
- Bedroom 4 King-size bed; en-suite bathroom with shower
- Bedroom 5 King-size bed; en-suite bathroom with shower
- Bedroom 6 Double bed and bunk bed; en-suite bathroom with jetted bathtub