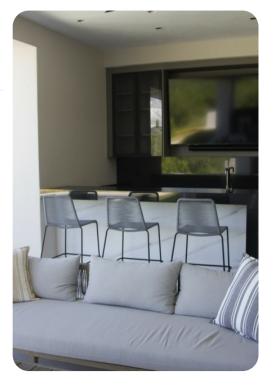

# Living area

- Open-plan living area
- Fully equipped kitchen
- Breakfast bar with seating
- Dining table and chairs
- Tastefully furnished living room with flat-screen TV and comfortable sofas

Palmilla Estates 58 | Page 2 of 8

#### Home entertainment

- Flat-screen TVs in living areas and all bedrooms
- Home theater with 85 inch Smart TV
- Sonos sound system
- Computer & wireless printer
- Bar