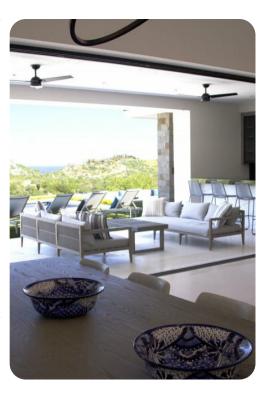

### Outside area

- Private pool
- Hot tub
- Veranda
- Sunloungers
- Terrace
- Courtyard
- Firepit
- Alfresco dining area
- Outdoor lounge area
- Poolside lounge area
- Landscaped gardens
- Outdoor kitchen
- BBQ grill