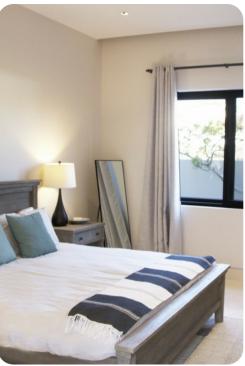

#### Bedrooms

- Bedroom 1 King-size bed; en-suite bathroom with shower. Access to terrace
- Bedroom 2 2 double beds; en-suite bathroom with shower
- Bedroom 3 2 double beds; en-suite bathroom with shower
- Bedroom 4 King-size bed; en-suite bathroom with shower
- Bedroom 5 King-size bed; en-suite bathroom with shower
- Bedroom 6 Double bed and bunk bed; en-suite bathroom with jetted bathtub