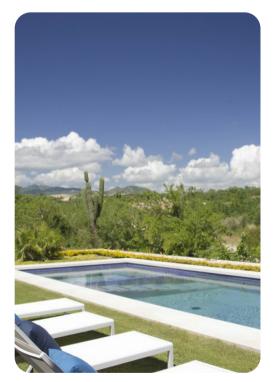

### Outside area

- Private pool
- Hot tub
- Veranda
- Sunloungers
- Terrace
- Courtyard
- Firepit
- Alfresco dining area
- Outdoor lounge area
- Poolside lounge area
- Landscaped gardens
- Outdoor kitchen
- BBQ grill