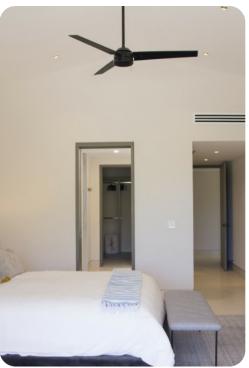

#### Bedrooms

- Bedroom 1 King-size bed; en-suite bathroom with shower. Access to terrace
- Bedroom 2 2 double beds; en-suite bathroom with shower
- Bedroom 3 2 double beds; en-suite bathroom with shower
- Bedroom 4 King-size bed; en-suite bathroom with shower
- Bedroom 5 King-size bed; en-suite bathroom with shower
- Bedroom 6 Double bed and bunk bed; en-suite bathroom with jetted bathtub