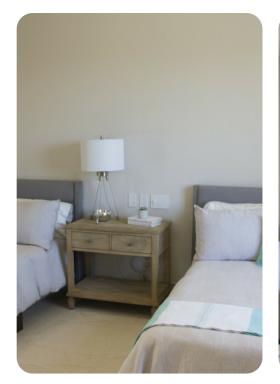

#### Bedrooms

- Bedroom 1 King-size bed; en-suite bathroom with shower. Access to terrace
- Bedroom 2 2 double beds; en-suite bathroom with shower
- Bedroom 3 2 double beds; en-suite bathroom with shower
- Bedroom 4 King-size bed; en-suite bathroom with shower
- Bedroom 5 King-size bed; en-suite bathroom with shower
- Bedroom 6 Double bed and bunk bed; en-suite bathroom with jetted bathtub