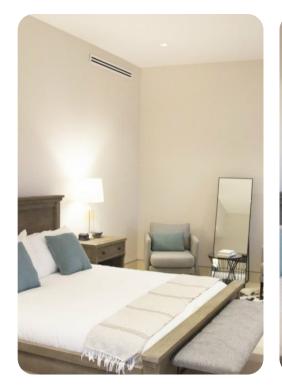

#### Bedrooms

- Bedroom 1 King-size bed; en-suite bathroom with shower. Access to terrace
- Bedroom 2 2 double beds; en-suite bathroom with shower
- Bedroom 3 2 double beds; en-suite bathroom with shower
- Bedroom 4 King-size bed; en-suite bathroom with shower
- Bedroom 5 King-size bed; en-suite bathroom with shower
- Bedroom 6 Double bed and bunk bed; en-suite bathroom with jetted bathtub