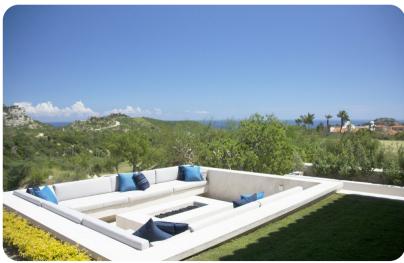

### Outside area

- Private pool
- Hot tub
- Veranda
- Sunloungers
- Terrace
- Courtyard
- Firepit
- Alfresco dining area
- Outdoor lounge area
- Poolside lounge area
- Landscaped gardens
- Outdoor kitchen
- BBQ grill