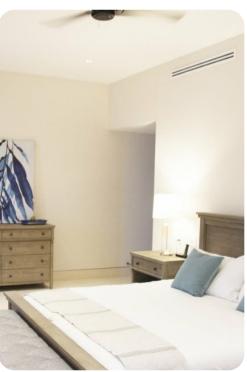

#### Bedrooms

- Bedroom 1 King-size bed; en-suite bathroom with shower. Access to terrace
- Bedroom 2 2 double beds; en-suite bathroom with shower
- Bedroom 3 2 double beds; en-suite bathroom with shower
- Bedroom 4 King-size bed; en-suite bathroom with shower
- Bedroom 5 King-size bed; en-suite bathroom with shower
- Bedroom 6 Double bed and bunk bed; en-suite bathroom with jetted bathtub