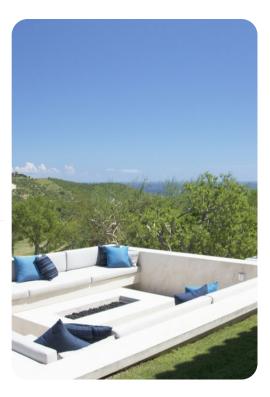

### Outside area

- Private pool
- Hot tub
- Veranda
- Sunloungers
- Terrace
- Courtyard
- Firepit
- Alfresco dining area
- Outdoor lounge area
- Poolside lounge area
- Landscaped gardens
- Outdoor kitchen
- BBQ grill