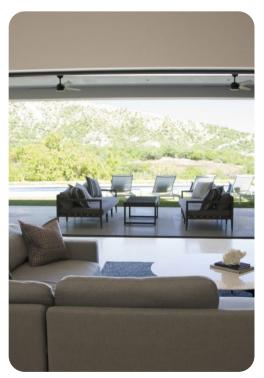

### Outside area

- Private pool
- Hot tub
- Veranda
- Sunloungers
- Terrace
- Courtyard
- Firepit
- Alfresco dining area
- Outdoor lounge area
- Poolside lounge area
- Landscaped gardens
- Outdoor kitchen
- BBQ grill