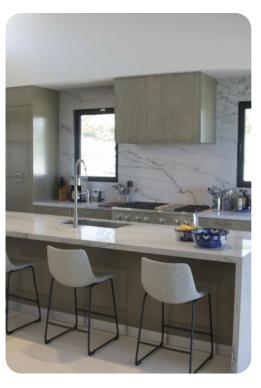

# Living area

- Open-plan living area
- Fully equipped kitchen
- Breakfast bar with seating
- Dining table and chairs
- Tastefully furnished living room with flat-screen TV and comfortable sofas

Palmilla Estates 58 | Page 2 of 8