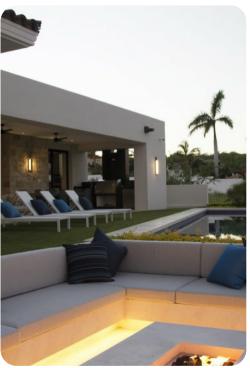

### Outside area

- Private pool
- Hot tub
- Veranda
- Sunloungers
- Terrace
- Courtyard
- Firepit
- Alfresco dining area
- Outdoor lounge area
- Poolside lounge area
- Landscaped gardens
- Outdoor kitchen
- BBQ grill