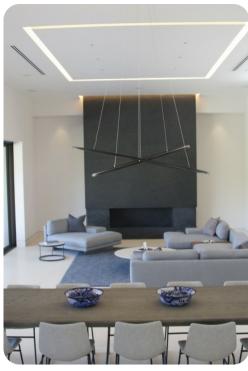

# Living area

- Open-plan living area
- Fully equipped kitchen
- Breakfast bar with seating
- Dining table and chairs
- Tastefully furnished living room with flat-screen TV and comfortable sofas

Palmilla Estates 58 | Page 2 of 8