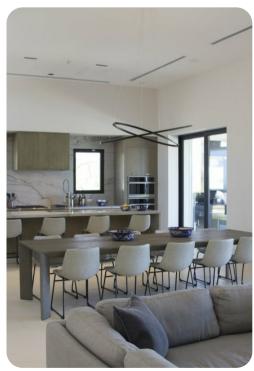

# Living area

- Open-plan living area
- Fully equipped kitchen
- Breakfast bar with seating
- Dining table and chairs
- Tastefully furnished living room with flat-screen TV and comfortable sofas

Palmilla Estates 58 | Page 2 of 8