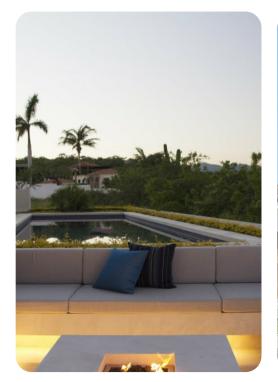

## Key features

- 6 bedrooms
- 8 bathrooms
- Sleeps 14
- Private pool
- Hot tub
- Fire pit
- Housekeeper
- Ocean views
- Close to the One&Only Palmilla Resort

### Outside area

- Private pool
- Hot tub
- Veranda
- Sunloungers
- Terrace
- Courtyard
- Firepit
- Alfresco dining area
- Outdoor lounge area
- Poolside lounge area
- Landscaped gardens
- Outdoor kitchen
- BBQ grill