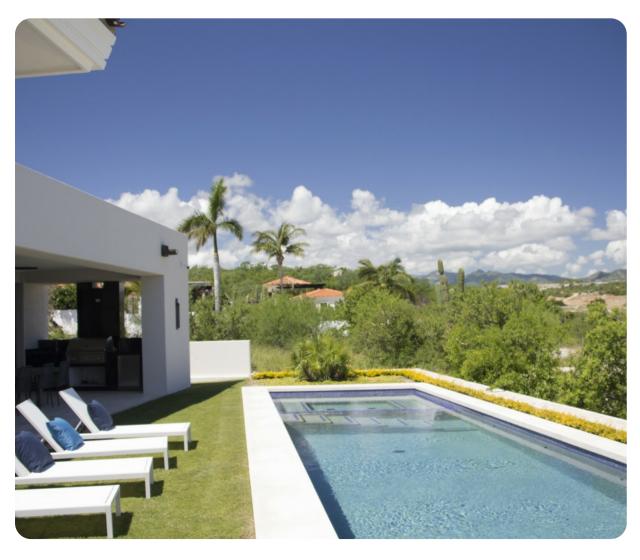

## Key features

- 6 bedrooms
- 8 bathrooms
- Sleeps 14
- Private pool
- Hot tub
- Fire pit
- Housekeeper
- Ocean views
- Close to the One&Only Palmilla Resort

### Outside area

- Private pool
- Hot tub
- Veranda
- Sunloungers
- Terrace
- Courtyard
- Firepit
- Alfresco dining area
- Outdoor lounge area
- Poolside lounge area
- Landscaped gardens
- Outdoor kitchen
- BBQ grill