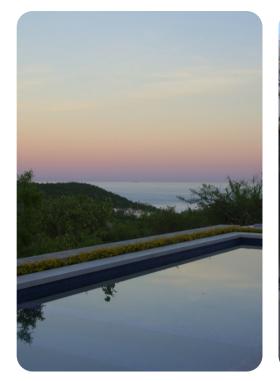

### Outside area

- Private pool
- Hot tub
- Veranda
- Sunloungers
- Terrace
- Courtyard
- Firepit
- Alfresco dining area
- Outdoor lounge area
- Poolside lounge area
- Landscaped gardens
- Outdoor kitchen
- BBQ grill