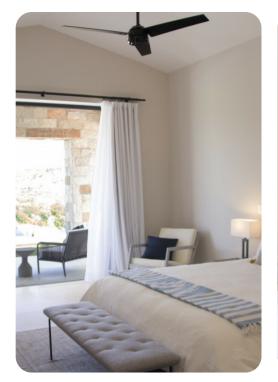

#### Bedrooms

- Bedroom 1 King-size bed; en-suite bathroom with shower. Access to terrace
- Bedroom 2 2 double beds; en-suite bathroom with shower
- Bedroom 3 2 double beds; en-suite bathroom with shower
- Bedroom 4 King-size bed; en-suite bathroom with shower
- Bedroom 5 King-size bed; en-suite bathroom with shower
- Bedroom 6 Double bed and bunk bed; en-suite bathroom with jetted bathtub