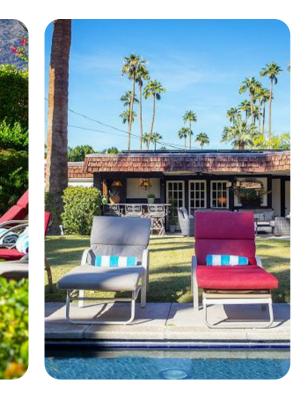

#### General

- Each of the home's six bathrooms is updated with marble showers and countertops. A private washer and dryer add convenience.
- Take advantage of 4 driveway parking spots to explore nearby restaurants, galleries, hiking trails and more.