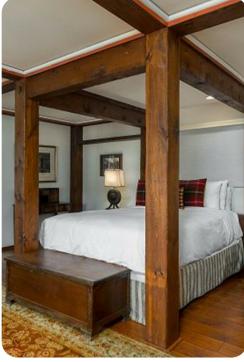

#### Master Bathroom

- King Bed
- This elegant room is styled with a four-post bed, high-backed chairs and a period-appropriate armoire. Guests also have a wall-paneled Roku TV and private entrance to the garden. The ensuite bathroom has dual sinks and a step-in shower.