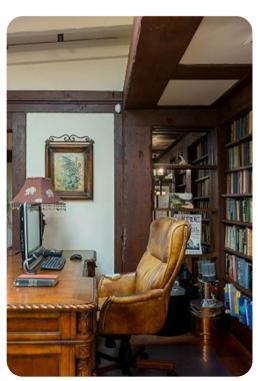

#### Bedroom 3

- King Bed
- This guest room has a rich, hardwood sleigh bed, TV with Roku, and private entrance to the garden. Guests also have a comfy reading chair and a private library. The en-suite bathroom has a step-in shower.