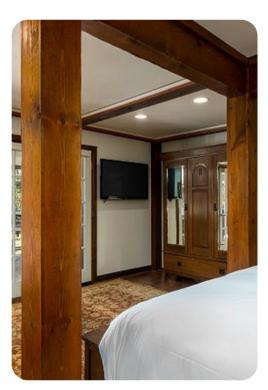

#### Bedroom 3

- King Bed
- This guest room has a rich, hardwood sleigh bed, TV with Roku, and private entrance to the garden. Guests also have a comfy reading chair and a private library. The en-suite bathroom has a step-in shower.