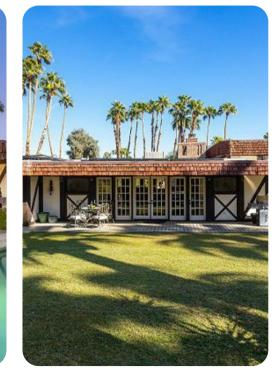

The en-suite bathroom has a step-in shower.

#### Bedroom 4

- Queen Bed
- This home has rich hardwood furniture, a flat screen TV, and the en-suite bathroom has a step-in shower.

#### General

- Each of the home's six bathrooms is updated with marble showers and countertops. A private washer and dryer add convenience.
- Take advantage of 4 driveway parking spots to explore nearby restaurants, galleries, hiking trails and more.

## Good to Know

- Lead guest must be a minimum age of 25
- The home must not exceed the maximum occupancy at anytime
- City of Palm Springs ID #2290









# Palm Springs 86 | Page 2 of 8















Palm Springs 86 | Page 4 of 8







maxiliar





Palm Springs 86 | Page 5 of 8







Palm Springs 86 | Page 6 of 8







Palm Springs 86 | Page 7 of 8







Palm Springs 86 | Page 8 of 8