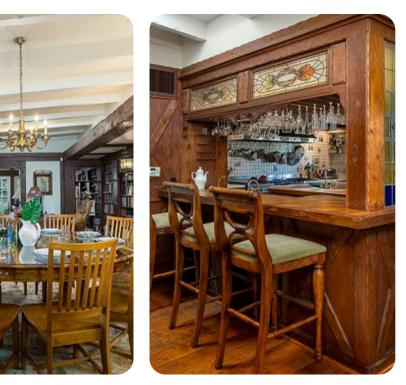

#### General

- Each of the home's six bathrooms is updated with marble showers and countertops. A private washer and dryer add convenience.
- Take advantage of 4 driveway parking spots to explore nearby restaurants, galleries, hiking trails and more.