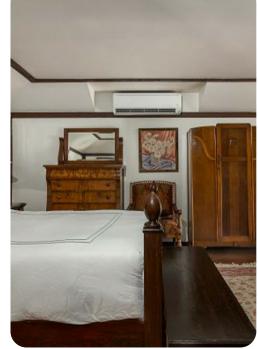

### Bedroom 2

- Queen Bed
- This room has hardwood furniture, a large mirrored closet, and an en-suite bathroom with a stepin shower.