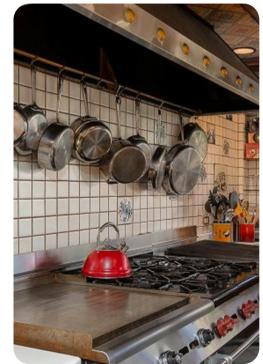

#### General

- Each of the home's six bathrooms is updated with marble showers and countertops. A private washer and dryer add convenience.
- Take advantage of 4 driveway parking spots to explore nearby restaurants, galleries, hiking trails and more.