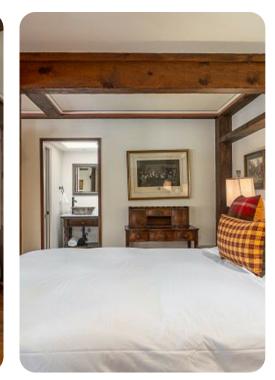

#### Master Bathroom

- King Bed
- This elegant room is styled with a four-post bed, high-backed chairs and a period-appropriate armoire. Guests also have a wall-paneled Roku TV and private entrance to the garden. The ensuite bathroom has dual sinks and a step-in shower.