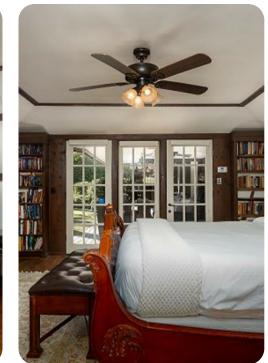

#### Bedroom 3

- King Bed
- This guest room has a rich, hardwood sleigh bed, TV with Roku, and private entrance to the garden. Guests also have a comfy reading chair and a private library. The en-suite bathroom has a step-in shower.