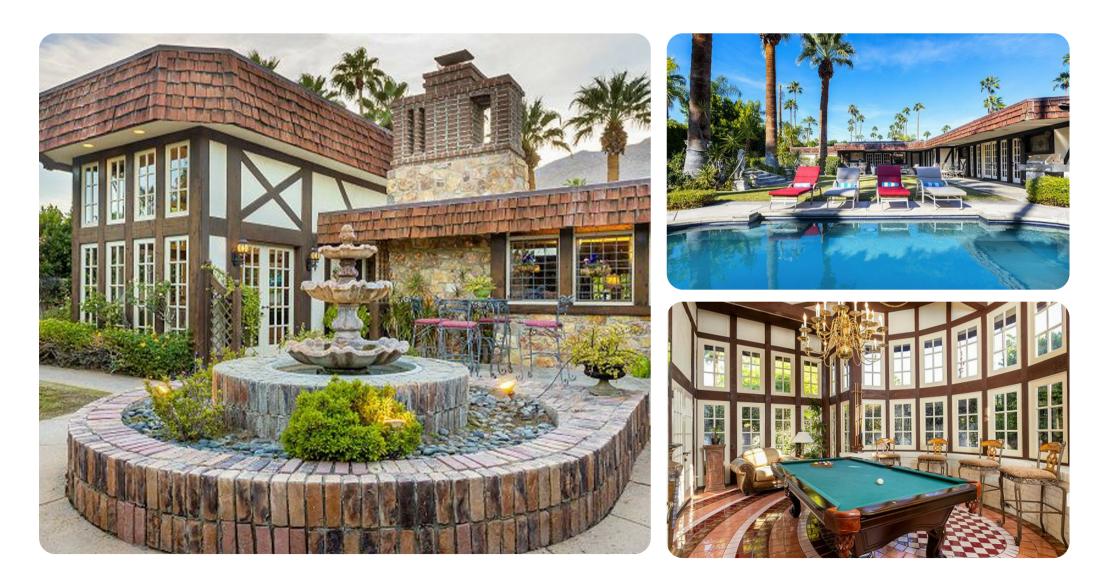

#### General

- Each of the home's six bathrooms is updated with marble showers and countertops. A private washer and dryer add convenience.
- Take advantage of 4 driveway parking spots to explore nearby restaurants, galleries, hiking trails and more.