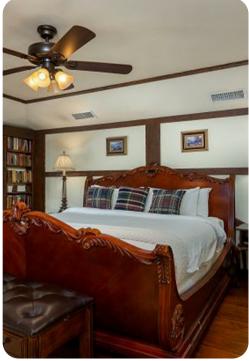

#### Master Bathroom

- King Bed
- This elegant room is styled with a four-post bed, high-backed chairs and a period-appropriate armoire. Guests also have a wall-paneled Roku TV and private entrance to the garden. The ensuite bathroom has dual sinks and a step-in shower.