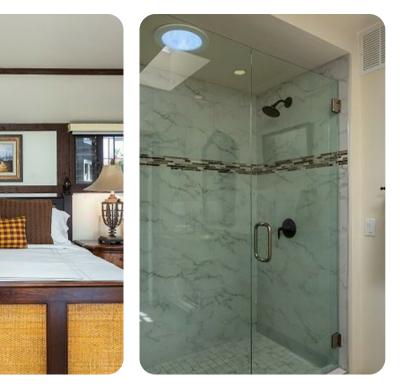

#### Master Bathroom

- King Bed
- This elegant room is styled with a four-post bed, high-backed chairs and a period-appropriate armoire. Guests also have a wall-paneled Roku TV and private entrance to the garden. The ensuite bathroom has dual sinks and a step-in shower.

### Bedroom 2

- Queen Bed
- This room has hardwood furniture, a large mirrored closet, and an en-suite bathroom with a stepin shower.

#### Bedroom 3

- King Bed
- This guest room has a rich, hardwood sleigh bed, TV with Roku, and private entrance to the garden. Guests also have a comfy reading chair and a private library. The en-suite bathroom has a step-in shower.

#### Bedroom 4

- Queen Bed
- This home has rich hardwood furniture, a flat screen TV, and the en-suite bathroom has a step-in shower.

#### General

- Each of the home's six bathrooms is updated with marble showers and countertops. A private washer and dryer add convenience.
- Take advantage of 4 driveway parking spots to explore nearby restaurants, galleries, hiking trails and more.