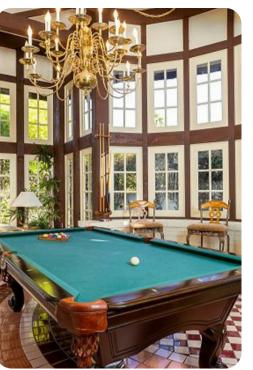

#### General

- Each of the home's six bathrooms is updated with marble showers and countertops. A private washer and dryer add convenience.
- Take advantage of 4 driveway parking spots to explore nearby restaurants, galleries, hiking trails and more.