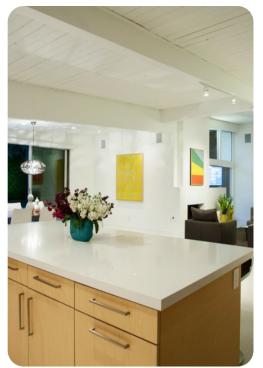

The remaining bedroom in the casita houses a California king sized bed, a kitchenette with bar sink, refrigerator and ice maker, as well as a private en-suite bath.

The villa brings resort style amenities to this private Palm Springs vacation home. There is a covered patio between the main house and the casita, as well as a saline pool with an integrated tanning shelf and custom spa. Additionally, an outdoor living room has a propane grill and bar sink.