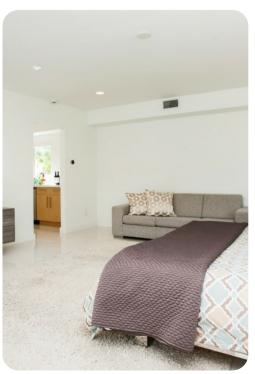

The remaining bedroom in the casita houses a California king sized bed, a kitchenette with bar sink, refrigerator and ice maker, as well as a private en-suite bath.

The villa brings resort style amenities to this private Palm Springs vacation home. There is a covered patio between the main house and the casita, as well as a saline pool with an integrated tanning shelf and custom spa. Additionally, an outdoor living room has a propane grill and bar sink.