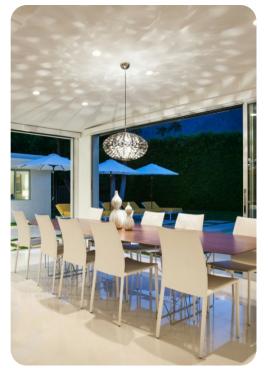

The remaining bedroom in the casita houses a California king sized bed, a kitchenette with bar sink, refrigerator and ice maker, as well as a private en-suite bath.

The villa brings resort style amenities to this private Palm Springs vacation home. There is a covered patio between the main house and the casita, as well as a saline pool with an integrated tanning shelf and custom spa. Additionally, an outdoor living room has a propane grill and bar sink.