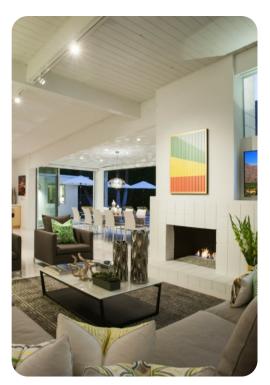

## Palm Springs 23

Constructed in 1960 and thoughtfully updated, this expanded floor plan home is situated in the heart of Vista Las Palmas, one of Palm Springs most desirable neighborhoods.

Three of the bedrooms are located in the main house, with the fourth located in the poolside Casita. The master suite features a California king sized bed, custom blackout window treatments, en suite bathroom and, private patio. The other two bedrooms in the main house each offer custom blackout window treatments for the homes signature clerestory windows. One of these bedrooms features a California king sized bed, while the second offers a queen.