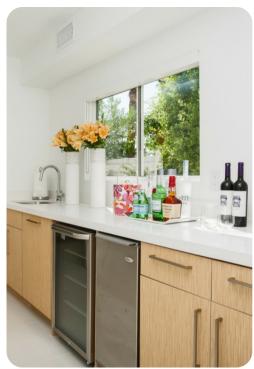

The remaining bedroom in the casita houses a California king sized bed, a kitchenette with bar sink, refrigerator and ice maker, as well as a private en-suite bath.

The villa brings resort style amenities to this private Palm Springs vacation home. There is a covered patio between the main house and the casita, as well as a saline pool with an integrated tanning shelf and custom spa. Additionally, an outdoor living room has a propane grill and bar sink.