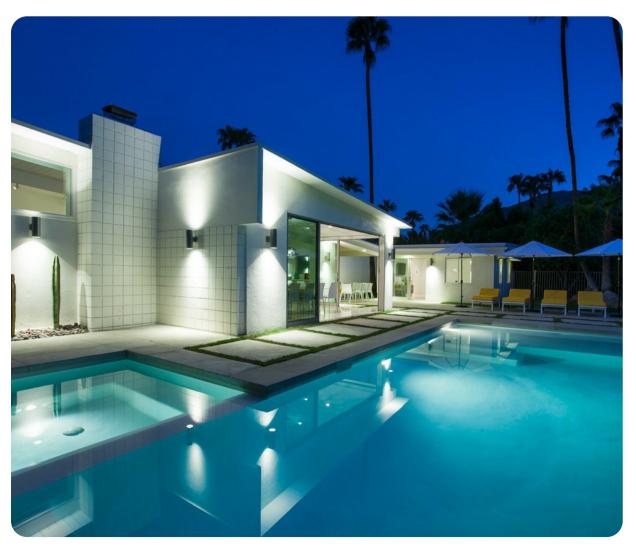

## Palm Springs 23

Constructed in 1960 and thoughtfully updated, this expanded floor plan home is situated in the heart of Vista Las Palmas, one of Palm Springs most desirable neighborhoods.

Three of the bedrooms are located in the main house, with the fourth located in the poolside Casita. The master suite features a California king sized bed, custom blackout window treatments, en suite bathroom and, private patio. The other two bedrooms in the main house each offer custom blackout window treatments for the homes signature clerestory windows. One of these bedrooms features a California king sized bed, while the second offers a queen.

The remaining bedroom in the casita houses a California king sized bed, a kitchenette with bar sink, refrigerator and ice maker, as well as a private en-suite bath.

The villa brings resort style amenities to this private Palm Springs vacation home. There is a covered patio between the main house and the casita, as well as a saline pool with an integrated tanning shelf and custom spa. Additionally, an outdoor living room has a propane grill and bar sink.