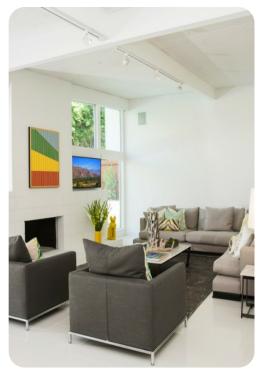

## Palm Springs 23

Constructed in 1960 and thoughtfully updated, this expanded floor plan home is situated in the heart of Vista Las Palmas, one of Palm Springs most desirable neighborhoods.

Three of the bedrooms are located in the main house, with the fourth located in the poolside Casita. The master suite features a California king sized bed, custom blackout window treatments, en suite bathroom and, private patio. The other two bedrooms in the main house each offer custom blackout window treatments for the homes signature clerestory windows. One of these bedrooms features a California king sized bed, while the second offers a queen.