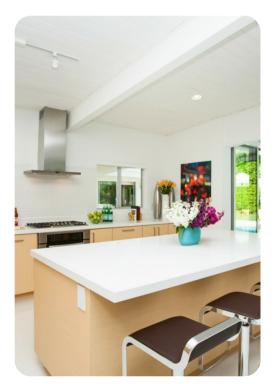

## Palm Springs 23

Constructed in 1960 and thoughtfully updated, this expanded floor plan home is situated in the heart of Vista Las Palmas, one of Palm Springs most desirable neighborhoods.

Three of the bedrooms are located in the main house, with the fourth located in the poolside Casita. The master suite features a California king sized bed, custom blackout window treatments, en suite bathroom and, private patio. The other two bedrooms in the main house each offer custom blackout window treatments for the homes signature clerestory windows. One of these bedrooms features a California king sized bed, while the second offers a queen.