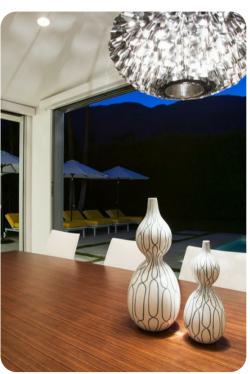

The remaining bedroom in the casita houses a California king sized bed, a kitchenette with bar sink, refrigerator and ice maker, as well as a private en-suite bath.

The villa brings resort style amenities to this private Palm Springs vacation home. There is a covered patio between the main house and the casita, as well as a saline pool with an integrated tanning shelf and custom spa. Additionally, an outdoor living room has a propane grill and bar sink.