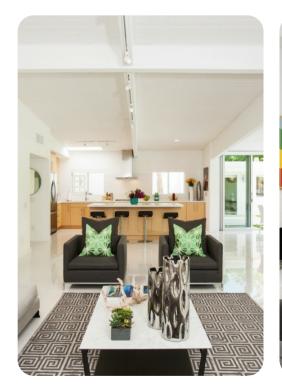

## Palm Springs 23

Constructed in 1960 and thoughtfully updated, this expanded floor plan home is situated in the heart of Vista Las Palmas, one of Palm Springs most desirable neighborhoods.

Three of the bedrooms are located in the main house, with the fourth located in the poolside Casita. The master suite features a California king sized bed, custom blackout window treatments, en suite bathroom and, private patio. The other two bedrooms in the main house each offer custom blackout window treatments for the homes signature clerestory windows. One of these bedrooms features a California king sized bed, while the second offers a queen.