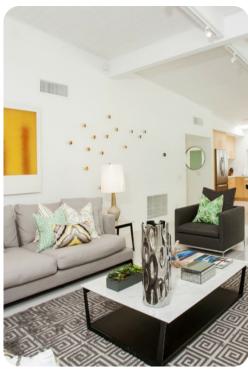

## Palm Springs 23

Constructed in 1960 and thoughtfully updated, this expanded floor plan home is situated in the heart of Vista Las Palmas, one of Palm Springs most desirable neighborhoods.

Three of the bedrooms are located in the main house, with the fourth located in the poolside Casita. The master suite features a California king sized bed, custom blackout window treatments, en suite bathroom and, private patio. The other two bedrooms in the main house each offer custom blackout window treatments for the homes signature clerestory windows. One of these bedrooms features a California king sized bed, while the second offers a queen.