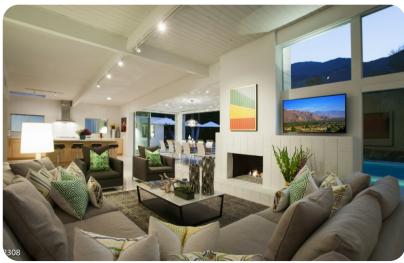

## Palm Springs 23

Constructed in 1960 and thoughtfully updated, this expanded floor plan home is situated in the heart of Vista Las Palmas, one of Palm Springs most desirable neighborhoods.

Three of the bedrooms are located in the main house, with the fourth located in the poolside Casita. The master suite features a California king sized bed, custom blackout window treatments, en suite bathroom and, private patio. The other two bedrooms in the main house each offer custom blackout window treatments for the homes signature clerestory windows. One of these bedrooms features a California king sized bed, while the second offers a queen.