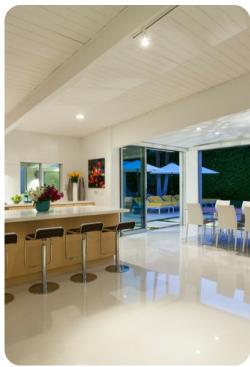

## Palm Springs 23

Constructed in 1960 and thoughtfully updated, this expanded floor plan home is situated in the heart of Vista Las Palmas, one of Palm Springs most desirable neighborhoods.

Three of the bedrooms are located in the main house, with the fourth located in the poolside Casita. The master suite features a California king sized bed, custom blackout window treatments, en suite bathroom and, private patio. The other two bedrooms in the main house each offer custom blackout window treatments for the homes signature clerestory windows. One of these bedrooms features a California king sized bed, while the second offers a queen.