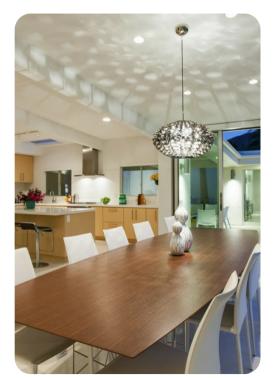

The remaining bedroom in the casita houses a California king sized bed, a kitchenette with bar sink, refrigerator and ice maker, as well as a private en-suite bath.

The villa brings resort style amenities to this private Palm Springs vacation home. There is a covered patio between the main house and the casita, as well as a saline pool with an integrated tanning shelf and custom spa. Additionally, an outdoor living room has a propane grill and bar sink.