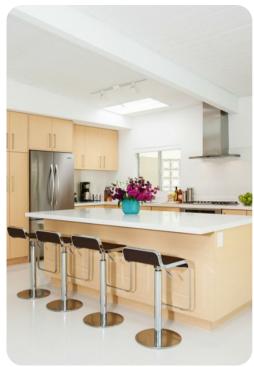

The remaining bedroom in the casita houses a California king sized bed, a kitchenette with bar sink, refrigerator and ice maker, as well as a private en-suite bath.

The villa brings resort style amenities to this private Palm Springs vacation home. There is a covered patio between the main house and the casita, as well as a saline pool with an integrated tanning shelf and custom spa. Additionally, an outdoor living room has a propane grill and bar sink.