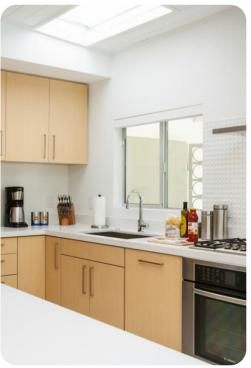

The remaining bedroom in the casita houses a California king sized bed, a kitchenette with bar sink, refrigerator and ice maker, as well as a private en-suite bath.

The villa brings resort style amenities to this private Palm Springs vacation home. There is a covered patio between the main house and the casita, as well as a saline pool with an integrated tanning shelf and custom spa. Additionally, an outdoor living room has a propane grill and bar sink.