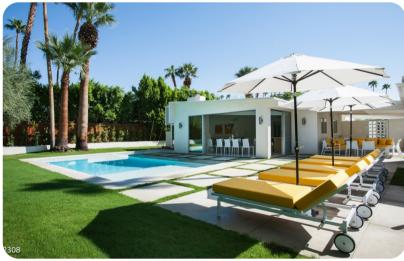

The remaining bedroom in the casita houses a California king sized bed, a kitchenette with bar sink, refrigerator and ice maker, as well as a private en-suite bath.

The villa brings resort style amenities to this private Palm Springs vacation home. There is a covered patio between the main house and the casita, as well as a saline pool with an integrated tanning shelf and custom spa. Additionally, an outdoor living room has a propane grill and bar sink.