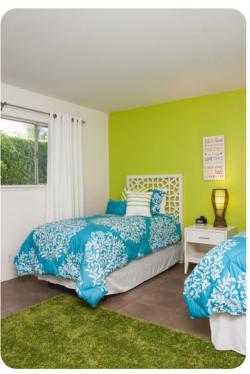

The master suite features a king sized bed, and an en-suite bath featuring a jetted tub, flat screen TV, oversized multiple head steam shower and separate water closet. Also located in the master suite is a high efficiency washer and dryer. The second master also features a king sized bed. Both master suites offer access to the golf course patio. The third guest bedroom offers a queen sized bed and direct pool patio access, while the fourth guest bedroom features dual twin beds. Each bedroom has a flat screen TV.