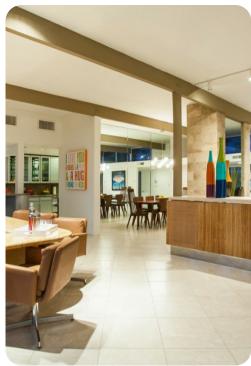

There is a mosaic tile in-ground pool and spa, enjoying views of the rugged mountains rising from the west. The large great room features a gas fireplace, media area with large TV, billiards table, and sunken bar area. Located in the Indian Canyons neighborhood, it is just a short drive to Downtown Palm Springs and Palm Canyon Drive, offering the finest in dining, shopping, art and culture.