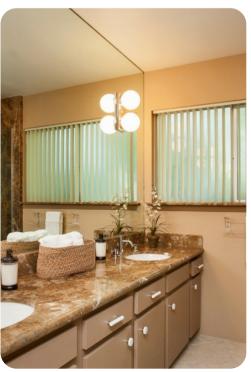

The master suite features a king sized bed, and an en-suite bath featuring a jetted tub, flat screen TV, oversized multiple head steam shower and separate water closet. Also located in the master suite is a high efficiency washer and dryer. The second master also features a king sized bed. Both master suites offer access to the golf course patio. The third guest bedroom offers a queen sized bed and direct pool patio access, while the fourth guest bedroom features dual twin beds. Each bedroom has a flat screen TV.