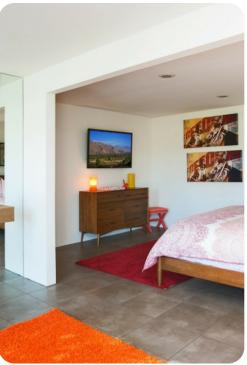

The master suite features a king sized bed, and an en-suite bath featuring a jetted tub, flat screen TV, oversized multiple head steam shower and separate water closet. Also located in the master suite is a high efficiency washer and dryer. The second master also features a king sized bed. Both master suites offer access to the golf course patio. The third guest bedroom offers a queen sized bed and direct pool patio access, while the fourth guest bedroom features dual twin beds. Each bedroom has a flat screen TV.