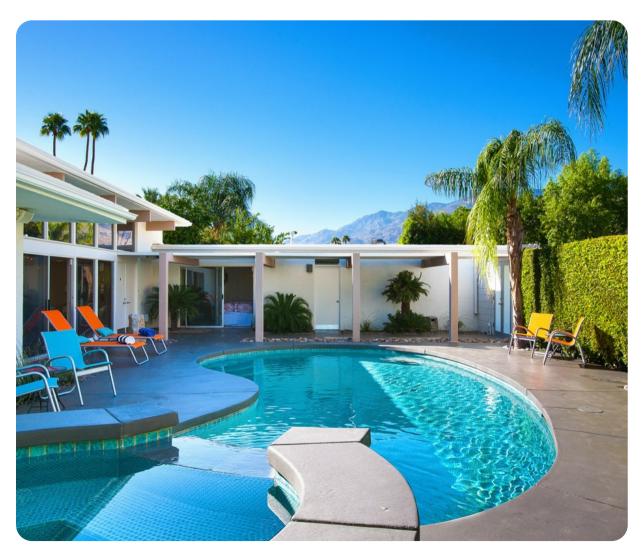

There is a mosaic tile in-ground pool and spa, enjoying views of the rugged mountains rising from the west. The large great room features a gas fireplace, media area with large TV, billiards table, and sunken bar area. Located in the Indian Canyons neighborhood, it is just a short drive to Downtown Palm Springs and Palm Canyon Drive, offering the finest in dining, shopping, art and culture.