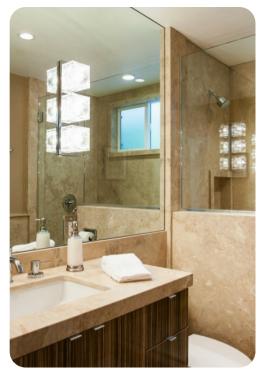

The master suite features a king sized bed, and an en-suite bath featuring a jetted tub, flat screen TV, oversized multiple head steam shower and separate water closet. Also located in the master suite is a high efficiency washer and dryer. The second master also features a king sized bed. Both master suites offer access to the golf course patio. The third guest bedroom offers a queen sized bed and direct pool patio access, while the fourth guest bedroom features dual twin beds. Each bedroom has a flat screen TV.