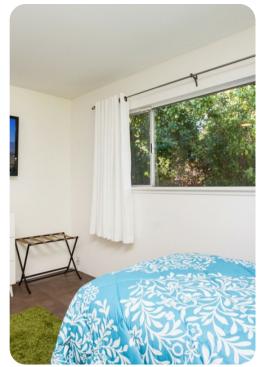

The master suite features a king sized bed, and an en-suite bath featuring a jetted tub, flat screen TV, oversized multiple head steam shower and separate water closet. Also located in the master suite is a high efficiency washer and dryer. The second master also features a king sized bed. Both master suites offer access to the golf course patio. The third guest bedroom offers a queen sized bed and direct pool patio access, while the fourth guest bedroom features dual twin beds. Each bedroom has a flat screen TV.