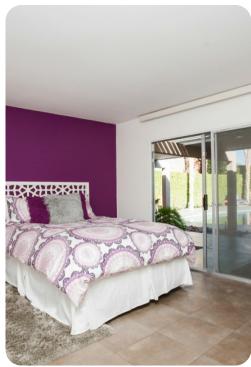

The master suite features a king sized bed, and an en-suite bath featuring a jetted tub, flat screen TV, oversized multiple head steam shower and separate water closet. Also located in the master suite is a high efficiency washer and dryer. The second master also features a king sized bed. Both master suites offer access to the golf course patio. The third guest bedroom offers a queen sized bed and direct pool patio access, while the fourth guest bedroom features dual twin beds. Each bedroom has a flat screen TV.