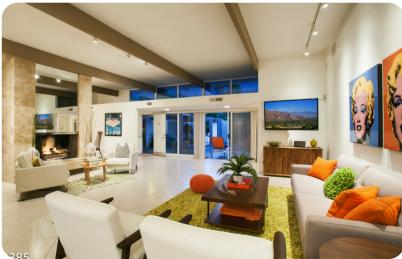

There is a mosaic tile in-ground pool and spa, enjoying views of the rugged mountains rising from the west. The large great room features a gas fireplace, media area with large TV, billiards table, and sunken bar area. Located in the Indian Canyons neighborhood, it is just a short drive to Downtown Palm Springs and Palm Canyon Drive, offering the finest in dining, shopping, art and culture.