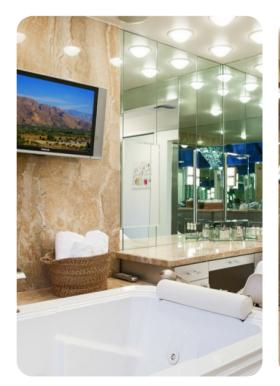

The master suite features a king sized bed, and an en-suite bath featuring a jetted tub, flat screen TV, oversized multiple head steam shower and separate water closet. Also located in the master suite is a high efficiency washer and dryer. The second master also features a king sized bed. Both master suites offer access to the golf course patio. The third guest bedroom offers a queen sized bed and direct pool patio access, while the fourth guest bedroom features dual twin beds. Each bedroom has a flat screen TV.