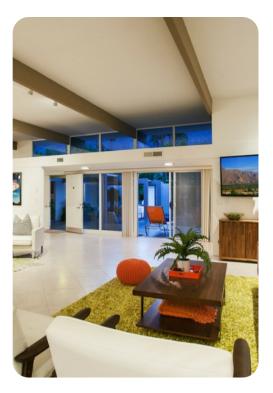

There is a mosaic tile in-ground pool and spa, enjoying views of the rugged mountains rising from the west. The large great room features a gas fireplace, media area with large TV, billiards table, and sunken bar area. Located in the Indian Canyons neighborhood, it is just a short drive to Downtown Palm Springs and Palm Canyon Drive, offering the finest in dining, shopping, art and culture.