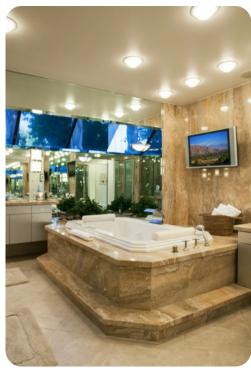

The master suite features a king sized bed, and an en-suite bath featuring a jetted tub, flat screen TV, oversized multiple head steam shower and separate water closet. Also located in the master suite is a high efficiency washer and dryer. The second master also features a king sized bed. Both master suites offer access to the golf course patio. The third guest bedroom offers a queen sized bed and direct pool patio access, while the fourth guest bedroom features dual twin beds. Each bedroom has a flat screen TV.