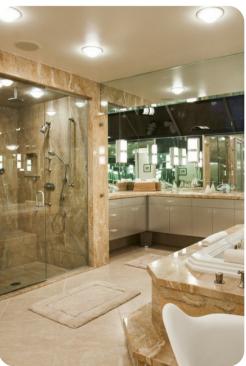

The master suite features a king sized bed, and an en-suite bath featuring a jetted tub, flat screen TV, oversized multiple head steam shower and separate water closet. Also located in the master suite is a high efficiency washer and dryer. The second master also features a king sized bed. Both master suites offer access to the golf course patio. The third guest bedroom offers a queen sized bed and direct pool patio access, while the fourth guest bedroom features dual twin beds. Each bedroom has a flat screen TV.