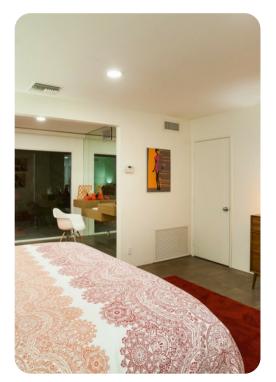

The master suite features a king sized bed, and an en-suite bath featuring a jetted tub, flat screen TV, oversized multiple head steam shower and separate water closet. Also located in the master suite is a high efficiency washer and dryer. The second master also features a king sized bed. Both master suites offer access to the golf course patio. The third guest bedroom offers a queen sized bed and direct pool patio access, while the fourth guest bedroom features dual twin beds. Each bedroom has a flat screen TV.