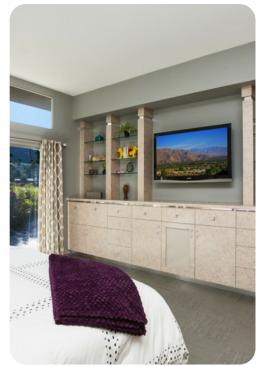

The master suite features a king sized bed, and an en-suite bath featuring a jetted tub, flat screen TV, oversized multiple head steam shower and separate water closet. Also located in the master suite is a high efficiency washer and dryer. The second master also features a king sized bed. Both master suites offer access to the golf course patio. The third guest bedroom offers a queen sized bed and direct pool patio access, while the fourth guest bedroom features dual twin beds. Each bedroom has a flat screen TV.