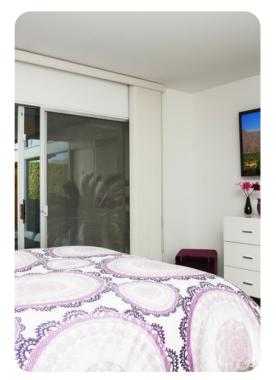

The master suite features a king sized bed, and an en-suite bath featuring a jetted tub, flat screen TV, oversized multiple head steam shower and separate water closet. Also located in the master suite is a high efficiency washer and dryer. The second master also features a king sized bed. Both master suites offer access to the golf course patio. The third guest bedroom offers a queen sized bed and direct pool patio access, while the fourth guest bedroom features dual twin beds. Each bedroom has a flat screen TV.