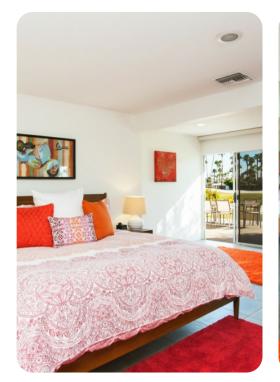

The master suite features a king sized bed, and an en-suite bath featuring a jetted tub, flat screen TV, oversized multiple head steam shower and separate water closet. Also located in the master suite is a high efficiency washer and dryer. The second master also features a king sized bed. Both master suites offer access to the golf course patio. The third guest bedroom offers a queen sized bed and direct pool patio access, while the fourth guest bedroom features dual twin beds. Each bedroom has a flat screen TV.