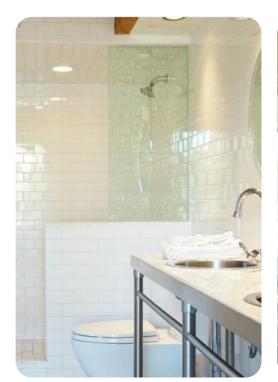

Today this four bedroom residence with 3,000 square feet of indoor living, integrated with a spacious outdoor lifestyle is a new-century seductive oasis. There are 4 stylish bedrooms, two of which are master suites with large plasma TVs. The home also features a telescoping door from the great room to explore the night sky, and a media room with a home theater and surround sound. Guests have access to the modern and quaint kitchen with a ceiling to floor sliding door to outdoor dining. In addition to the indoor highlights, the home also has a secluded, private back yard which offers a saline hot tub and pool with tanning shelf. A covered poolside lanai creates a spacious outdoor lounging and dining area with ceiling fans and an extensive misting system for year-round comfort. Lounge in the spacious backyard around a refreshing pool, spa, and fire pits taking in the spectacular mountain views and modern desertlandscape.