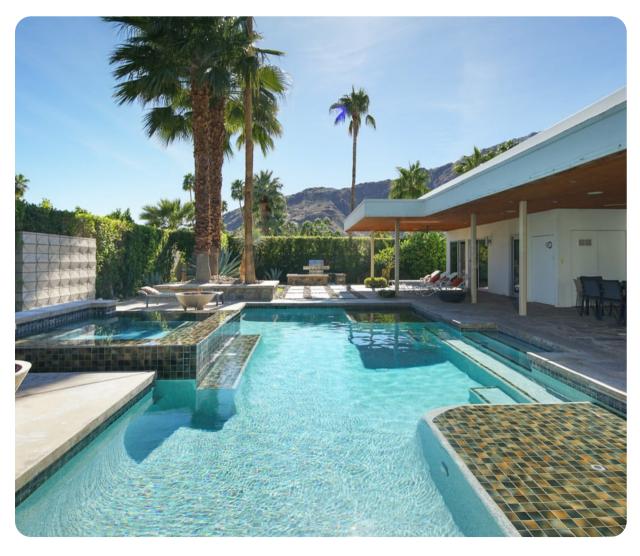

## Palm Springs 2

№ 4 🖰 4 🕅 8 🗓 3000 sq.ft

Located in Vista Las Palmas, this original mid-century home designed by William Krisel and Dan Palmer, AIA for the Alexander Development is updated for living today. In the 1950s, legendary Mario Lanza reportedly was a frequent guest in this Las Palmas home which was also rumored to have often entertained Frank Sinatra and neighboring Nat King Cole.

Today this four bedroom residence with 3,000 square feet of indoor living, integrated with a spacious outdoor lifestyle is a new-century seductive oasis. There are 4 stylish bedrooms, two of which are master suites with large plasma TVs. The home also features a telescoping door from the great room to explore the night sky, and a media room with a home theater and surround sound. Guests have access to the modern and quaint kitchen with a ceiling to floor sliding door to outdoor dining. In addition to the indoor highlights, the home also has a secluded, private back yard which offers a saline hot tub and pool with tanning shelf. A covered poolside lanai creates a spacious outdoor lounging and dining area with ceiling fans and an extensive misting system for year-round comfort. Lounge in the spacious backyard around a refreshing pool, spa, and fire pits taking in the spectacular mountain views and modern desertlandscape.