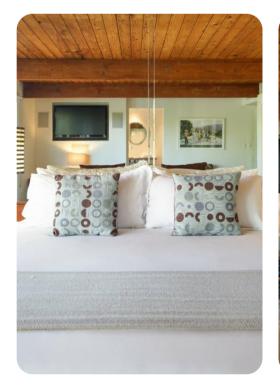

Today this four bedroom residence with 3,000 square feet of indoor living, integrated with a spacious outdoor lifestyle is a new-century seductive oasis. There are 4 stylish bedrooms, two of which are master suites with large plasma TVs. The home also features a telescoping door from the great room to explore the night sky, and a media room with a home theater and surround sound. Guests have access to the modern and quaint kitchen with a ceiling to floor sliding door to outdoor dining. In addition to the indoor highlights, the home also has a secluded, private back yard which offers a saline hot tub and pool with tanning shelf. A covered poolside lanai creates a spacious outdoor lounging and dining area with ceiling fans and an extensive misting system for year-round comfort. Lounge in the spacious backyard around a refreshing pool, spa, and fire pits taking in the spectacular mountain views and modern desertlandscape.