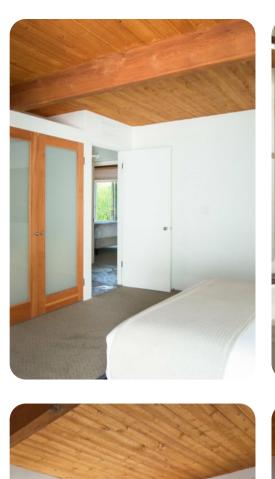

Today this four bedroom residence with 3,000 square feet of indoor living, integrated with a spacious outdoor lifestyle is a new-century seductive oasis. There are 4 stylish bedrooms, two of which are master suites with large plasma TVs. The home also features a telescoping door from the great room to explore the night sky, and a media room with a home theater and surround sound. Guests have access to the modern and quaint kitchen with a ceiling to floor sliding door to outdoor dining. In addition to the indoor highlights, the home also has a secluded, private back yard which offers a saline hot tub and pool with tanning shelf. A covered poolside lanai creates a spacious outdoor lounging and dining area with ceiling fans and an extensive misting system for year-round comfort. Lounge in the spacious backyard around a refreshing pool, spa, and fire pits taking in the spectacular mountain views and modern desertlandscape.