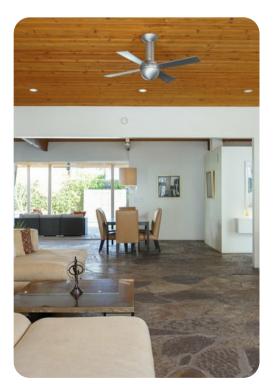

Today this four bedroom residence with 3,000 square feet of indoor living, integrated with a spacious outdoor lifestyle is a new-century seductive oasis. There are 4 stylish bedrooms, two of which are master suites with large plasma TVs. The home also features a telescoping door from the great room to explore the night sky, and a media room with a home theater and surround sound. Guests have access to the modern and quaint kitchen with a ceiling to floor sliding door to outdoor dining. In addition to the indoor highlights, the home also has a secluded, private back yard which offers a saline hot tub and pool with tanning shelf. A covered poolside lanai creates a spacious outdoor lounging and dining area with ceiling fans and an extensive misting system for year-round comfort. Lounge in the spacious backyard around a refreshing pool, spa, and fire pits taking in the spectacular mountain views and modern desertlandscape.