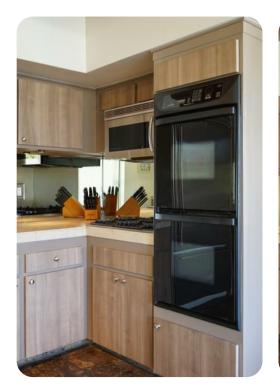

Today this four bedroom residence with 3,000 square feet of indoor living, integrated with a spacious outdoor lifestyle is a new-century seductive oasis. There are 4 stylish bedrooms, two of which are master suites with large plasma TVs. The home also features a telescoping door from the great room to explore the night sky, and a media room with a home theater and surround sound. Guests have access to the modern and quaint kitchen with a ceiling to floor sliding door to outdoor dining. In addition to the indoor highlights, the home also has a secluded, private back yard which offers a saline hot tub and pool with tanning shelf. A covered poolside lanai creates a spacious outdoor lounging and dining area with ceiling fans and an extensive misting system for year-round comfort. Lounge in the spacious backyard around a refreshing pool, spa, and fire pits taking in the spectacular mountain views and modern desertlandscape.