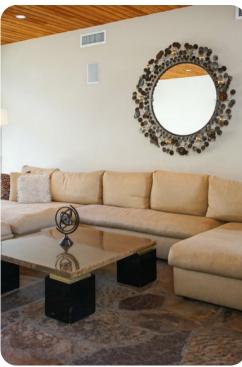

Today this four bedroom residence with 3,000 square feet of indoor living, integrated with a spacious outdoor lifestyle is a new-century seductive oasis. There are 4 stylish bedrooms, two of which are master suites with large plasma TVs. The home also features a telescoping door from the great room to explore the night sky, and a media room with a home theater and surround sound. Guests have access to the modern and quaint kitchen with a ceiling to floor sliding door to outdoor dining. In addition to the indoor highlights, the home also has a secluded, private back yard which offers a saline hot tub and pool with tanning shelf. A covered poolside lanai creates a spacious outdoor lounging and dining area with ceiling fans and an extensive misting system for year-round comfort. Lounge in the spacious backyard around a refreshing pool, spa, and fire pits taking in the spectacular mountain views and modern desertlandscape.