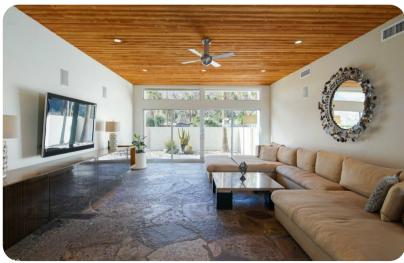

Today this four bedroom residence with 3,000 square feet of indoor living, integrated with a spacious outdoor lifestyle is a new-century seductive oasis. There are 4 stylish bedrooms, two of which are master suites with large plasma TVs. The home also features a telescoping door from the great room to explore the night sky, and a media room with a home theater and surround sound. Guests have access to the modern and quaint kitchen with a ceiling to floor sliding door to outdoor dining. In addition to the indoor highlights, the home also has a secluded, private back yard which offers a saline hot tub and pool with tanning shelf. A covered poolside lanai creates a spacious outdoor lounging and dining area with ceiling fans and an extensive misting system for year-round comfort. Lounge in the spacious backyard around a refreshing pool, spa, and fire pits taking in the spectacular mountain views and modern desertlandscape.