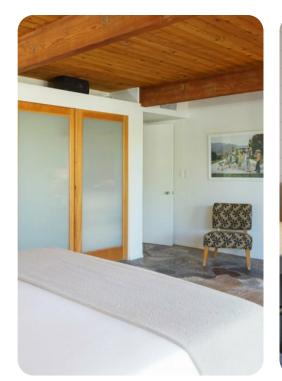

Today this four bedroom residence with 3,000 square feet of indoor living, integrated with a spacious outdoor lifestyle is a new-century seductive oasis. There are 4 stylish bedrooms, two of which are master suites with large plasma TVs. The home also features a telescoping door from the great room to explore the night sky, and a media room with a home theater and surround sound. Guests have access to the modern and quaint kitchen with a ceiling to floor sliding door to outdoor dining. In addition to the indoor highlights, the home also has a secluded, private back yard which offers a saline hot tub and pool with tanning shelf. A covered poolside lanai creates a spacious outdoor lounging and dining area with ceiling fans and an extensive misting system for year-round comfort. Lounge in the spacious backyard around a refreshing pool, spa, and fire pits taking in the spectacular mountain views and modern desertlandscape.