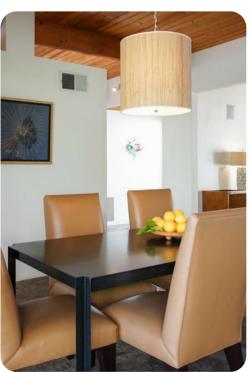

Today this four bedroom residence with 3,000 square feet of indoor living, integrated with a spacious outdoor lifestyle is a new-century seductive oasis. There are 4 stylish bedrooms, two of which are master suites with large plasma TVs. The home also features a telescoping door from the great room to explore the night sky, and a media room with a home theater and surround sound. Guests have access to the modern and quaint kitchen with a ceiling to floor sliding door to outdoor dining. In addition to the indoor highlights, the home also has a secluded, private back yard which offers a saline hot tub and pool with tanning shelf. A covered poolside lanai creates a spacious outdoor lounging and dining area with ceiling fans and an extensive misting system for year-round comfort. Lounge in the spacious backyard around a refreshing pool, spa, and fire pits taking in the spectacular mountain views and modern desertlandscape.