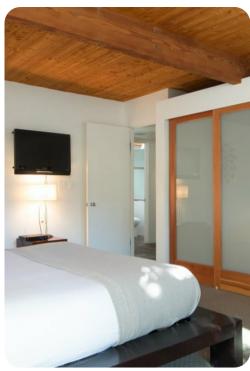

Today this four bedroom residence with 3,000 square feet of indoor living, integrated with a spacious outdoor lifestyle is a new-century seductive oasis. There are 4 stylish bedrooms, two of which are master suites with large plasma TVs. The home also features a telescoping door from the great room to explore the night sky, and a media room with a home theater and surround sound. Guests have access to the modern and quaint kitchen with a ceiling to floor sliding door to outdoor dining. In addition to the indoor highlights, the home also has a secluded, private back yard which offers a saline hot tub and pool with tanning shelf. A covered poolside lanai creates a spacious outdoor lounging and dining area with ceiling fans and an extensive misting system for year-round comfort. Lounge in the spacious backyard around a refreshing pool, spa, and fire pits taking in the spectacular mountain views and modern desertlandscape.