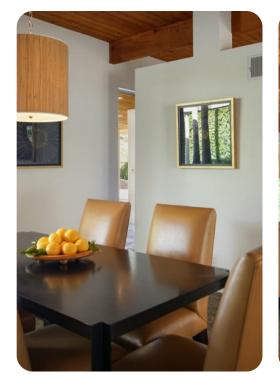

Today this four bedroom residence with 3,000 square feet of indoor living, integrated with a spacious outdoor lifestyle is a new-century seductive oasis. There are 4 stylish bedrooms, two of which are master suites with large plasma TVs. The home also features a telescoping door from the great room to explore the night sky, and a media room with a home theater and surround sound. Guests have access to the modern and quaint kitchen with a ceiling to floor sliding door to outdoor dining. In addition to the indoor highlights, the home also has a secluded, private back yard which offers a saline hot tub and pool with tanning shelf. A covered poolside lanai creates a spacious outdoor lounging and dining area with ceiling fans and an extensive misting system for year-round comfort. Lounge in the spacious backyard around a refreshing pool, spa, and fire pits taking in the spectacular mountain views and modern desertlandscape.