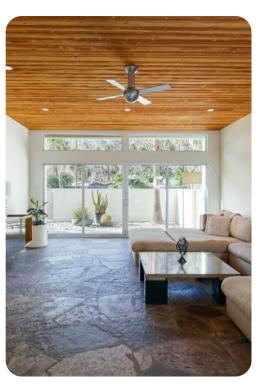

Today this four bedroom residence with 3,000 square feet of indoor living, integrated with a spacious outdoor lifestyle is a new-century seductive oasis. There are 4 stylish bedrooms, two of which are master suites with large plasma TVs. The home also features a telescoping door from the great room to explore the night sky, and a media room with a home theater and surround sound. Guests have access to the modern and quaint kitchen with a ceiling to floor sliding door to outdoor dining. In addition to the indoor highlights, the home also has a secluded, private back yard which offers a saline hot tub and pool with tanning shelf. A covered poolside lanai creates a spacious outdoor lounging and dining area with ceiling fans and an extensive misting system for year-round comfort. Lounge in the spacious backyard around a refreshing pool, spa, and fire pits taking in the spectacular mountain views and modern desertlandscape.