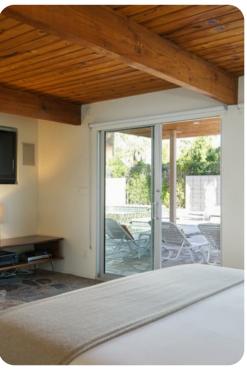

Today this four bedroom residence with 3,000 square feet of indoor living, integrated with a spacious outdoor lifestyle is a new-century seductive oasis. There are 4 stylish bedrooms, two of which are master suites with large plasma TVs. The home also features a telescoping door from the great room to explore the night sky, and a media room with a home theater and surround sound. Guests have access to the modern and quaint kitchen with a ceiling to floor sliding door to outdoor dining. In addition to the indoor highlights, the home also has a secluded, private back yard which offers a saline hot tub and pool with tanning shelf. A covered poolside lanai creates a spacious outdoor lounging and dining area with ceiling fans and an extensive misting system for year-round comfort. Lounge in the spacious backyard around a refreshing pool, spa, and fire pits taking in the spectacular mountain views and modern desertlandscape.