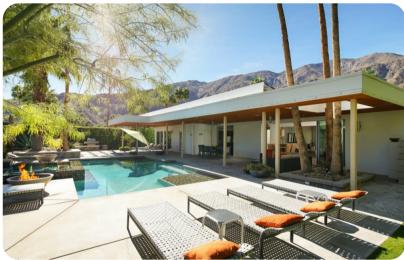

Today this four bedroom residence with 3,000 square feet of indoor living, integrated with a spacious outdoor lifestyle is a new-century seductive oasis. There are 4 stylish bedrooms, two of which are master suites with large plasma TVs. The home also features a telescoping door from the great room to explore the night sky, and a media room with a home theater and surround sound. Guests have access to the modern and quaint kitchen with a ceiling to floor sliding door to outdoor dining. In addition to the indoor highlights, the home also has a secluded, private back yard which offers a saline hot tub and pool with tanning shelf. A covered poolside lanai creates a spacious outdoor lounging and dining area with ceiling fans and an extensive misting system for year-round comfort. Lounge in the spacious backyard around a refreshing pool, spa, and fire pits taking in the spectacular mountain views and modern desertlandscape.