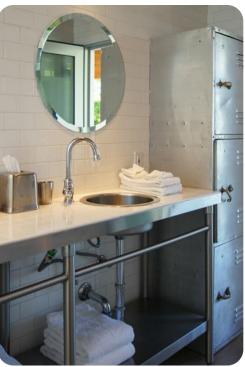

Today this four bedroom residence with 3,000 square feet of indoor living, integrated with a spacious outdoor lifestyle is a new-century seductive oasis. There are 4 stylish bedrooms, two of which are master suites with large plasma TVs. The home also features a telescoping door from the great room to explore the night sky, and a media room with a home theater and surround sound. Guests have access to the modern and quaint kitchen with a ceiling to floor sliding door to outdoor dining. In addition to the indoor highlights, the home also has a secluded, private back yard which offers a saline hot tub and pool with tanning shelf. A covered poolside lanai creates a spacious outdoor lounging and dining area with ceiling fans and an extensive misting system for year-round comfort. Lounge in the spacious backyard around a refreshing pool, spa, and fire pits taking in the spectacular mountain views and modern desertlandscape.