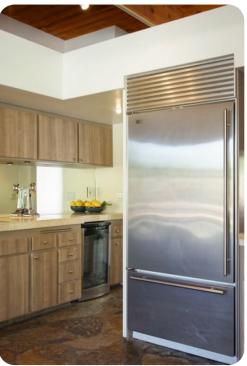

Today this four bedroom residence with 3,000 square feet of indoor living, integrated with a spacious outdoor lifestyle is a new-century seductive oasis. There are 4 stylish bedrooms, two of which are master suites with large plasma TVs. The home also features a telescoping door from the great room to explore the night sky, and a media room with a home theater and surround sound. Guests have access to the modern and quaint kitchen with a ceiling to floor sliding door to outdoor dining. In addition to the indoor highlights, the home also has a secluded, private back yard which offers a saline hot tub and pool with tanning shelf. A covered poolside lanai creates a spacious outdoor lounging and dining area with ceiling fans and an extensive misting system for year-round comfort. Lounge in the spacious backyard around a refreshing pool, spa, and fire pits taking in the spectacular mountain views and modern desertlandscape.