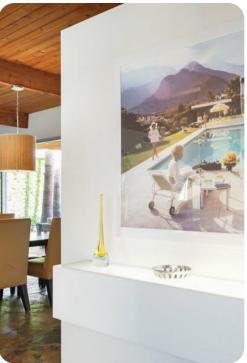

Today this four bedroom residence with 3,000 square feet of indoor living, integrated with a spacious outdoor lifestyle is a new-century seductive oasis. There are 4 stylish bedrooms, two of which are master suites with large plasma TVs. The home also features a telescoping door from the great room to explore the night sky, and a media room with a home theater and surround sound. Guests have access to the modern and quaint kitchen with a ceiling to floor sliding door to outdoor dining. In addition to the indoor highlights, the home also has a secluded, private back yard which offers a saline hot tub and pool with tanning shelf. A covered poolside lanai creates a spacious outdoor lounging and dining area with ceiling fans and an extensive misting system for year-round comfort. Lounge in the spacious backyard around a refreshing pool, spa, and fire pits taking in the spectacular mountain views and modern desertlandscape.