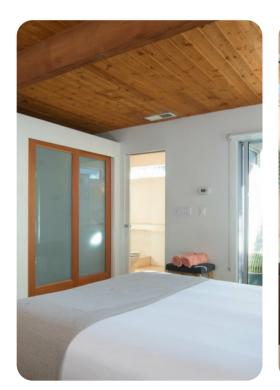

Today this four bedroom residence with 3,000 square feet of indoor living, integrated with a spacious outdoor lifestyle is a new-century seductive oasis. There are 4 stylish bedrooms, two of which are master suites with large plasma TVs. The home also features a telescoping door from the great room to explore the night sky, and a media room with a home theater and surround sound. Guests have access to the modern and quaint kitchen with a ceiling to floor sliding door to outdoor dining. In addition to the indoor highlights, the home also has a secluded, private back yard which offers a saline hot tub and pool with tanning shelf. A covered poolside lanai creates a spacious outdoor lounging and dining area with ceiling fans and an extensive misting system for year-round comfort. Lounge in the spacious backyard around a refreshing pool, spa, and fire pits taking in the spectacular mountain views and modern desertlandscape.