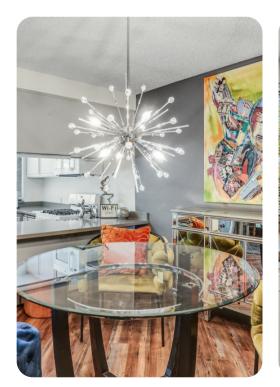

## Living Area

- Open-plan living area
- Tastefully furnished living room with comfortable sofas and TV
- Fully equipped kitchen
- Dining table and chairs