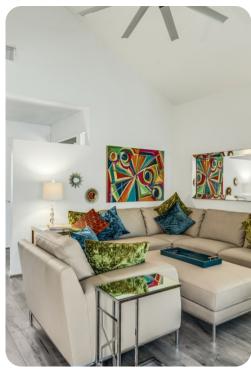

## Living Area

- Open-plan living area
- Tastefully furnished living room with comfortable sofas and TV
- Fully equipped kitchen
- Dining table and chairs