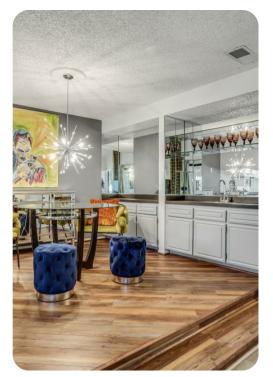

## Living Area

- Open-plan living area
- Tastefully furnished living room with comfortable sofas and TV
- Fully equipped kitchen
- Dining table and chairs