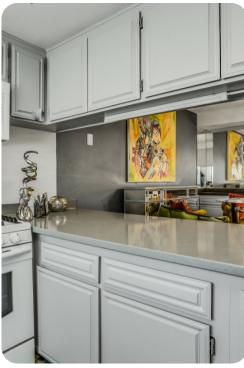

## Living Area

- Open-plan living area
- Tastefully furnished living room with comfortable sofas and TV
- Fully equipped kitchen
- Dining table and chairs