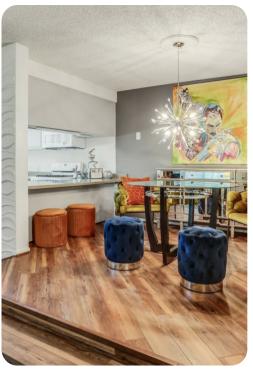

## Living Area

- Open-plan living area
- Tastefully furnished living room with comfortable sofas and TV
- Fully equipped kitchen
- Dining table and chairs