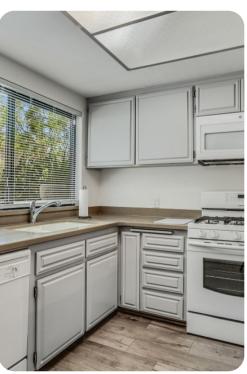

## Living Area

- Open-plan living area
- Tastefully furnished living room with comfortable sofas and TV
- Fully equipped kitchen
- Dining table and chairs