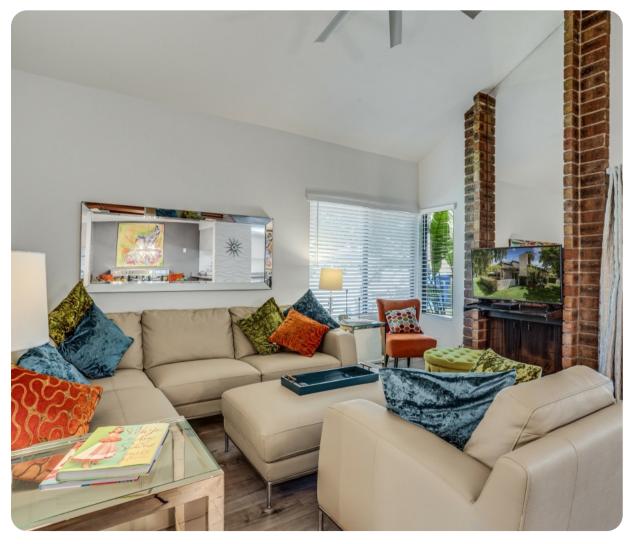

## Living Area

- Open-plan living area
- Tastefully furnished living room with comfortable sofas and TV
- Fully equipped kitchen
- Dining table and chairs