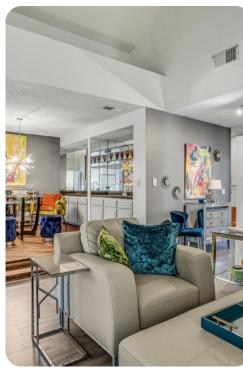

## Living Area

- Open-plan living area
- Tastefully furnished living room with comfortable sofas and TV
- Fully equipped kitchen
- Dining table and chairs