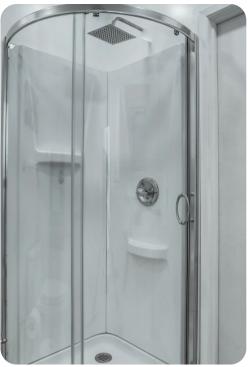

#### **Bedrooms**

- Bedroom 1 King-size bed; en-suite bathroom includes walk-in shower
- Bedroom 2 2 twin beds