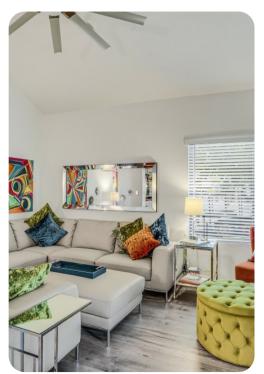

## Living Area

- Open-plan living area
- Tastefully furnished living room with comfortable sofas and TV
- Fully equipped kitchen
- Dining table and chairs