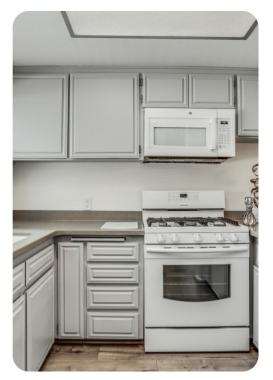

## Living Area

- Open-plan living area
- Tastefully furnished living room with comfortable sofas and TV
- Fully equipped kitchen
- Dining table and chairs