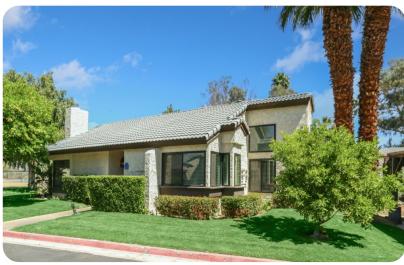

Palm Springs Central

# Palm Springs 146







## **Key Features**

- 2 bedrooms
- 2 bathrooms
- Sleeps 4
- Communal amenities

#### **Bedrooms**

- Bedroom 1 King-size bed; en-suite bathroom includes walk-in shower
- Bedroom 2 2 twin beds

## Living Area

- Open-plan living area
- Tastefully furnished living room with comfortable sofas and TV
- Fully equipped kitchen
- Dining table and chairs

#### **Outdoor Area**

- Private terrace with lounge area
- Communal pool
- Communal hot tub

### General

- Air conditioning
- Bedding and towels provided
- Complimentary wifi
- Pets Allowed









Palm Springs 146 | Page 2 of 8









Palm Springs 146 | Page 3 of 8









Palm Springs 146 | Page 4 of 8









Palm Springs 146 | Page 5 of 8









Palm Springs 146 | Page 6 of 8









Palm Springs 146 | Page 7 of 8









Palm S