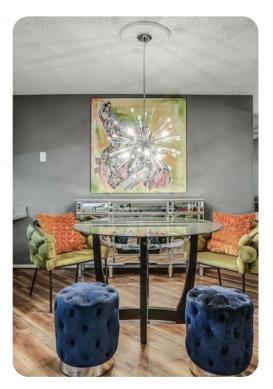

## Living Area

- Open-plan living area
- Tastefully furnished living room with comfortable sofas and TV
- Fully equipped kitchen
- Dining table and chairs