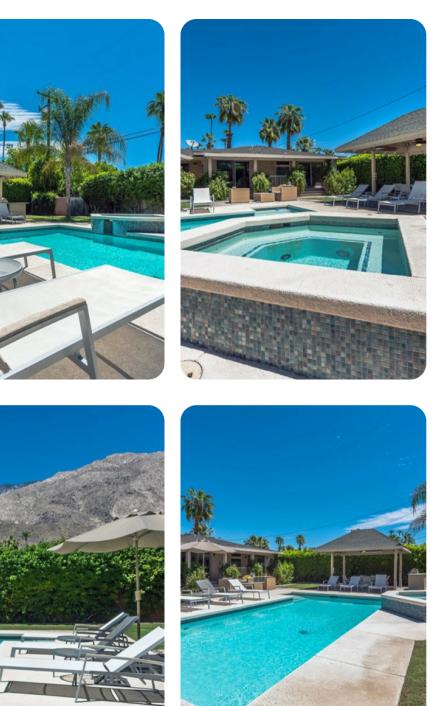

#### **Outdoor Area**

- Private pool
- Hot tub
- Sun loungers
- BBQ
- Alfresco dining