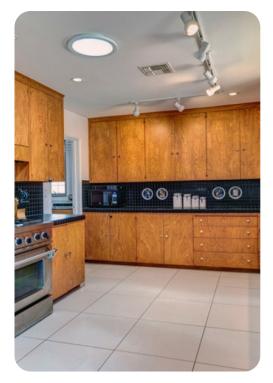

## Living Area

- Open-plan living area
- Tastefully furnished living room with comfortable sofa, fireplace and TV
- Fully equipped kitchen
- Dining table and chairs