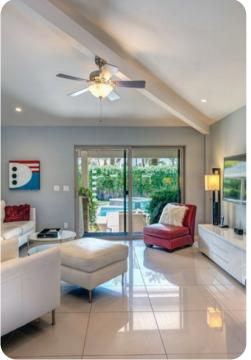

## Living Area

- Open-plan living area
- Tastefully furnished living room with comfortable sofa, fireplace and TV
- Fully equipped kitchen
- Dining table and chairs