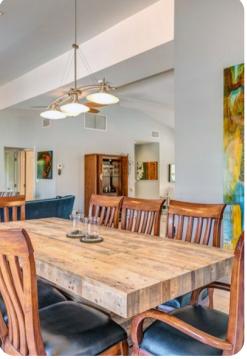

## Living Area

- Open-plan living area
- Tastefully furnished living room with comfortable sofa, fireplace and TV
- Fully equipped kitchen
- Dining table and chairs