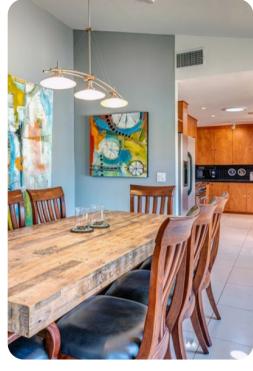

## Living Area

- Open-plan living area
- Tastefully furnished living room with comfortable sofa, fireplace and TV
- Fully equipped kitchen
- Dining table and chairs