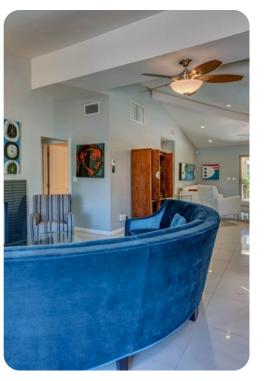

## Living Area

- Open-plan living area
- Tastefully furnished living room with comfortable sofa, fireplace and TV
- Fully equipped kitchen
- Dining table and chairs