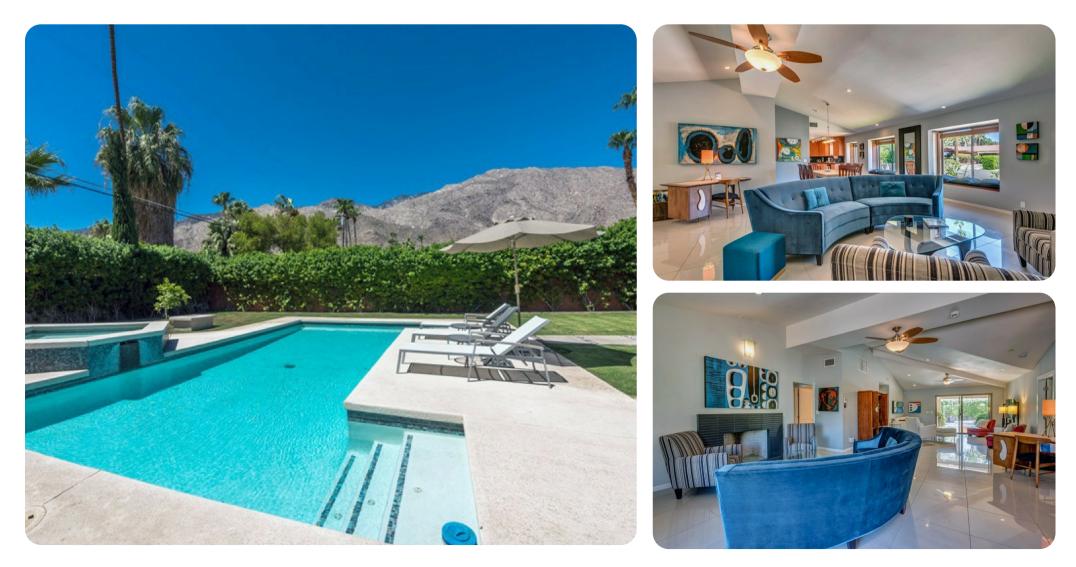

#### **Key Features**

- 3 bedrooms
- 3 bathrooms
- Sleeps 6
- Private pool
- Hot tub

## Living Area

- Open-plan living area
- Tastefully furnished living room with comfortable sofa, fireplace and TV
- Fully equipped kitchen
- Dining table and chairs

#### **Outdoor Area**

- Private pool
- Hot tub
- Sun loungers
- BBQ
- Alfresco dining