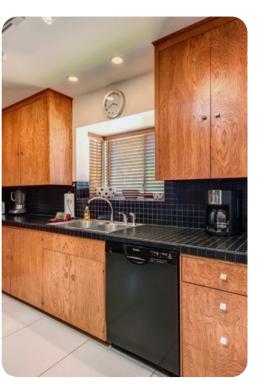

© Palm Springs Central
Palm Springs 136

📼 3 🖺 3 🖧 6 뒢 2000 sq.ft



Palm Springs 136 | Page 1 of 7

#### **Key Features**

- 3 bedrooms
- 3 bathrooms
- Sleeps 6
- Private pool
- Hot tub

### Bedrooms

- Bedroom 1 King-size bed
- Bedroom 2 King-size bed
- Bedroom 3 2 twin beds

## Living Area

- Open-plan living area
- Tastefully furnished living room with comfortable sofa, fireplace and TV
- Fully equipped kitchen
- Dining table and chairs

#### **Outdoor Area**

- Private pool
- Hot tub
- Sun loungers
- BBQ
- Alfresco dining

#### General

- Air conditioning
- Bedding and towels provided
- Complimentary wifi
- Private parking









# Palm Springs 136 | Page 2 of 7



























Palm Springs 136 | Page 5 of 7



Palm Springs 136 | Page 6 of 7