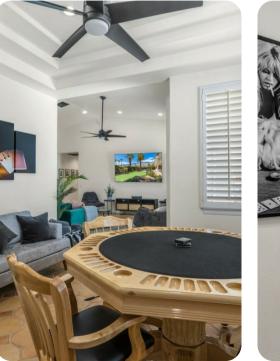

© Palm Springs Central
Palm Springs 115

뜨 4 🗁 3.5 🖧 12 🗄 2817 sq.ft



Palm Springs 115 | Page 1 of 8

# Key Features

- 4 bedrooms
- 3.5 bathrooms
- Sleeps 12
- Private pool
- Hot tub

### Bedrooms

- Bedroom 1 King-size bed
- Bedroom 2 2 queen-size beds
- Bedroom 3 2 queen-size beds
- Bedroom 4 2 queen-size beds

### Living Area

- Open-plan living area
- Tastefully furnished living room with comfortable sofa, fireplace and TV
- Fully equipped kitchen
- Dining table and chairs

# Home Entertainment

- Pool table
- Poker table

#### **Outdoor Area**

- Private pool
- Hot tub
- Sun loungers
- Alfresco dining
- BBQ
- Mini putting green
- Fire pit







# General

- Air conditioning
- Bedding and towels provided
- Complimentary wifi
- Private parking
- Washer and dryer
- Pets allowed







Palm Springs 115 | Page 3 of 8



Palm Springs 115 | Page 4 of 8

1--7















Palm Springs 115 | Page 6 of 8







Palm Springs 115 | Page 7 of 8









Palm Springs 115 | Page 8 of 8