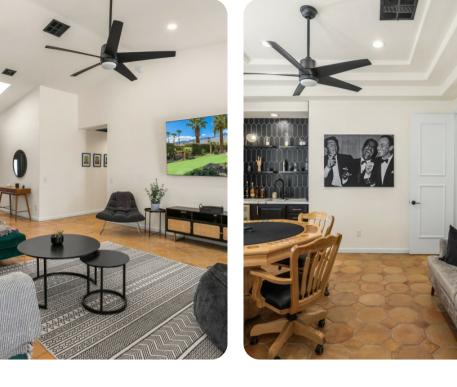

### Living Area

- Open-plan living area
- Tastefully furnished living room with comfortable sofa, fireplace and TV
- Fully equipped kitchen
- Dining table and chairs

# Home Entertainment

- Pool table
- Poker table