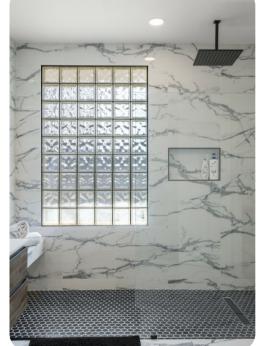

Private pool
- Hot tub

### Bedrooms

- Bedroom 1 King-size bed
- Bedroom 2 2 queen-size beds
- Bedroom 3 2 queen-size beds
- Bedroom 4 2 queen-size beds

### Living Area

- Open-plan living area
- Tastefully furnished living room with comfortable sofa, fireplace and TV
- Fully equipped kitchen
- Dining table and chairs

# Home Entertainment

- Pool table
- Poker table

#### **Outdoor Area**

- Private pool
- Hot tub
- Sun loungers
- Alfresco dining
- BBQ
- Mini putting green
- Fire pit







# General

- Air conditioning
- Bedding and towels provided
- Complimentary wifi
- Private parking
- Washer and dryer
- Pets allowed







Palm Springs 115 | Page 3 of 8



Palm Springs 115 | Page 4 of 8

1--7















Palm Springs 115 | Page 6 of 8







Palm Springs 115 | Page 7 of 8









Palm Springs 115 | Page 8 of 8