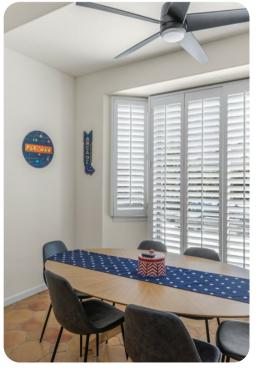

### Living Area

- Open-plan living area
- Tastefully furnished living room with comfortable sofa, fireplace and TV
- Fully equipped kitchen
- Dining table and chairs