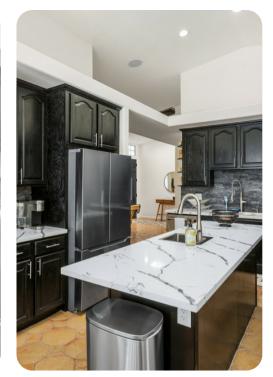

### Living Area

- Open-plan living area
- Tastefully furnished living room with comfortable sofa, fireplace and TV
- Fully equipped kitchen
- Dining table and chairs