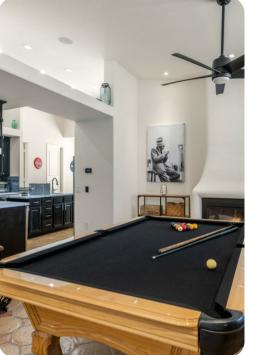

© Palm Springs Central
Palm Springs 115

뜨 4 🗁 3.5 🖧 12 🗄 2817 sq.ft



Palm Springs 115 | Page 1 of 8

# Key Features

- 4 bedrooms
- 3.5 bathrooms
- Sleeps 12
- Private pool
- Hot tub

### Bedrooms

- Bedroom 1 King-size bed
- Bedroom 2 2 queen-size beds
- Bedroom 3 2 queen-size beds
- Bedroom 4 2 queen-size beds

### Living Area

- Open-plan living area
- Tastefully furnished living room with comfortable sofa, fireplace and TV
- Fully equipped kitchen
- Dining table and chairs

# Home Entertainment

- Pool table
- Poker table

#### **Outdoor Area**

- Private pool
- Hot tub
- Sun loungers
- Alfresco dining
- BBQ
- Mini putting green
- Fire pit







# General

- Air conditioning
- Bedding and towels provided
- Complimentary wifi
- Private parking
- Washer and dryer
- Pets allowed







Palm Springs 115 | Page 3 of 8



Palm Springs 115 | Page 4 of 8

1--7















Palm Springs 115 | Page 6 of 8







Palm Springs 115 | Page 7 of 8









Palm Springs 115 | Page 8 of 8