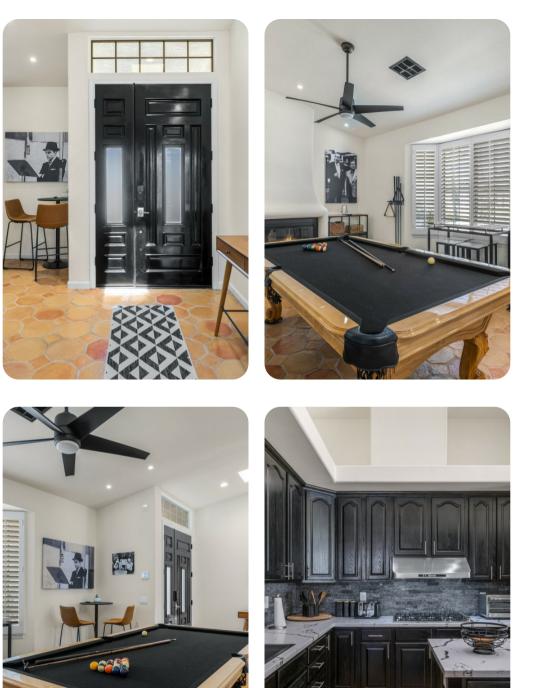

# Home Entertainment

- Pool table
- Poker table

### Living Area

- Open-plan living area
- Tastefully furnished living room with comfortable sofa, fireplace and TV
- Fully equipped kitchen
- Dining table and chairs