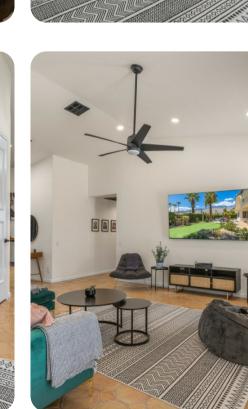

### Living Area

- Open-plan living area
- Tastefully furnished living room with comfortable sofa, fireplace and TV
- Fully equipped kitchen
- Dining table and chairs