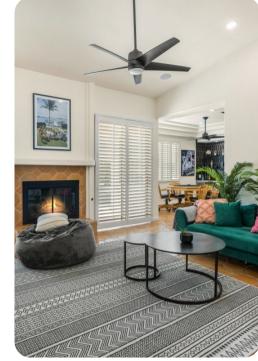

### Living Area

- Open-plan living area
- Tastefully furnished living room with comfortable sofa, fireplace and TV
- Fully equipped kitchen
- Dining table and chairs