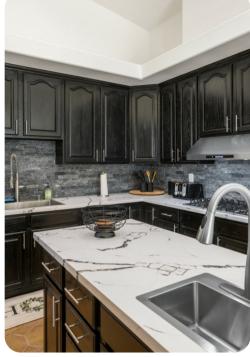

### Living Area

- Open-plan living area
- Tastefully furnished living room with comfortable sofa, fireplace and TV
- Fully equipped kitchen
- Dining table and chairs