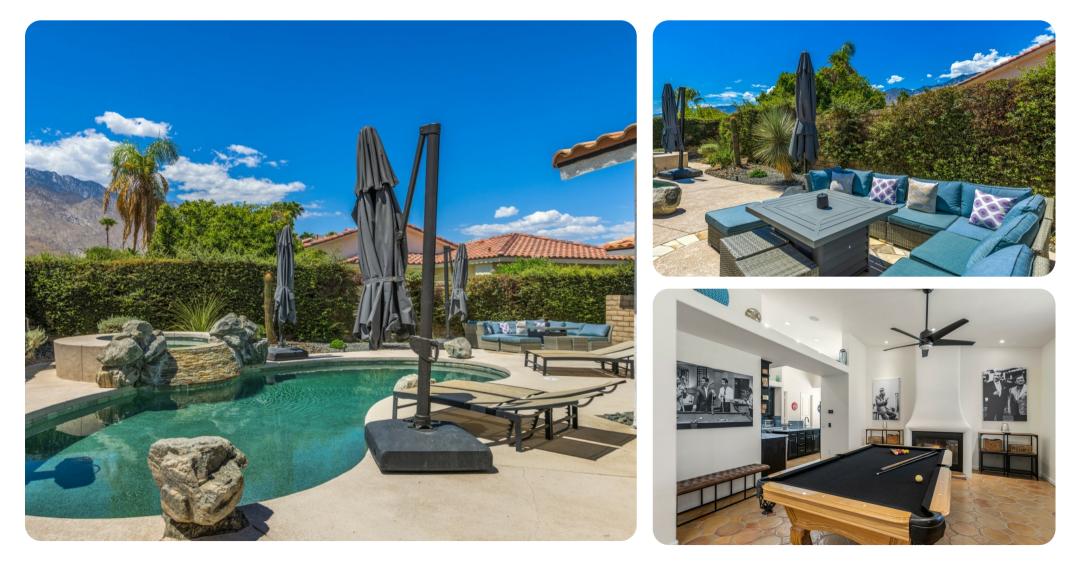

# Key Features

- 4 bedrooms
- 3.5 bathrooms
- Sleeps 12
- Private pool
- Hot tub

# Home Entertainment

- Pool table
- Poker table

#### **Outdoor Area**

- Private pool
- Hot tub
- Sun loungers
- Alfresco dining
- BBQ
- Mini putting green
- Fire pit