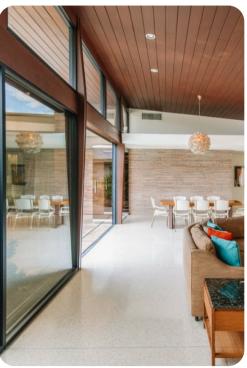

This Palm Springs architectural gem features exquisite period furnishings such as St. Charles cabinets, Terrazo floor tiles, a wrap around sofa, and vintage audio system, not to mention the infamous pianoshaped swimming pool. The home today is perfect for vacationing or special events. The residence includes a master suite, guest suite, guest bedroom, and an exterior entrance guest room. Each bedroom has an en suite bathroom with an additional powder room in the great room as well as TVs with cable. Memorabilia can be seen throughout the home in this preserved architectural residence that was once Frank Sinatras desert retreat from Hollywood.

Other features of this historic home include a pool house with a kitchenette and his and hers cabanastyle bathrooms as well as Sinatras original recording studio still in place (although not connected for use). The villa is located in Central Palm Springs near the Convention Center and Downtown area, and just around the corner from residences once owned by Al Jolson, Jack Benny and Cary Grant in the famous Movie Colony neighborhood.