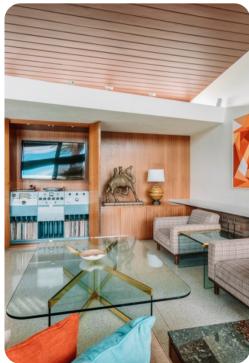

This Palm Springs architectural gem features exquisite period furnishings such as St. Charles cabinets, Terrazo floor tiles, a wrap around sofa, and vintage audio system, not to mention the infamous pianoshaped swimming pool. The home today is perfect for vacationing or special events. The residence includes a master suite, guest suite, guest bedroom, and an exterior entrance guest room. Each bedroom has an en suite bathroom with an additional powder room in the great room as well as TVs with cable. Memorabilia can be seen throughout the home in this preserved architectural residence that was once Frank Sinatras desert retreat from Hollywood.