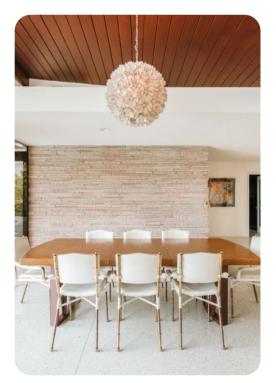

This Palm Springs architectural gem features exquisite period furnishings such as St. Charles cabinets, Terrazo floor tiles, a wrap around sofa, and vintage audio system, not to mention the infamous pianoshaped swimming pool. The home today is perfect for vacationing or special events. The residence includes a master suite, guest suite, guest bedroom, and an exterior entrance guest room. Each bedroom has an en suite bathroom with an additional powder room in the great room as well as TVs with cable. Memorabilia can be seen throughout the home in this preserved architectural residence that was once Frank Sinatras desert retreat from Hollywood.