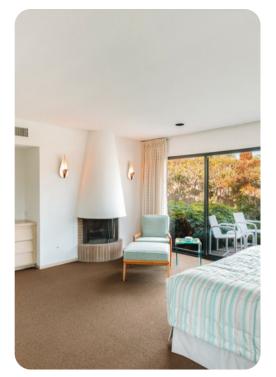

This Palm Springs architectural gem features exquisite period furnishings such as St. Charles cabinets, Terrazo floor tiles, a wrap around sofa, and vintage audio system, not to mention the infamous pianoshaped swimming pool. The home today is perfect for vacationing or special events. The residence includes a master suite, guest suite, guest bedroom, and an exterior entrance guest room. Each bedroom has an en suite bathroom with an additional powder room in the great room as well as TVs with cable. Memorabilia can be seen throughout the home in this preserved architectural residence that was once Frank Sinatras desert retreat from Hollywood.