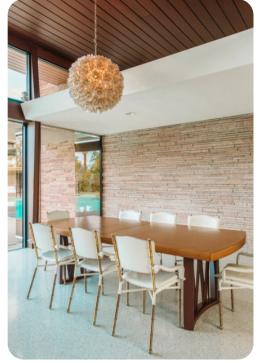

This Palm Springs architectural gem features exquisite period furnishings such as St. Charles cabinets, Terrazo floor tiles, a wrap around sofa, and vintage audio system, not to mention the infamous pianoshaped swimming pool. The home today is perfect for vacationing or special events. The residence includes a master suite, guest suite, guest bedroom, and an exterior entrance guest room. Each bedroom has an en suite bathroom with an additional powder room in the great room as well as TVs with cable. Memorabilia can be seen throughout the home in this preserved architectural residence that was once Frank Sinatras desert retreat from Hollywood.