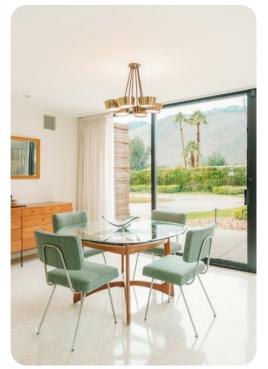

This Palm Springs architectural gem features exquisite period furnishings such as St. Charles cabinets, Terrazo floor tiles, a wrap around sofa, and vintage audio system, not to mention the infamous pianoshaped swimming pool. The home today is perfect for vacationing or special events. The residence includes a master suite, guest suite, guest bedroom, and an exterior entrance guest room. Each bedroom has an en suite bathroom with an additional powder room in the great room as well as TVs with cable. Memorabilia can be seen throughout the home in this preserved architectural residence that was once Frank Sinatras desert retreat from Hollywood.