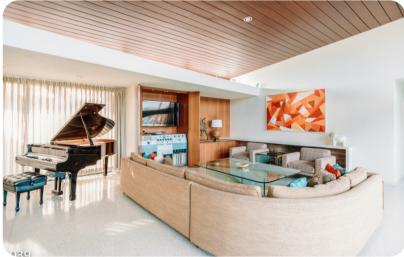

This Palm Springs architectural gem features exquisite period furnishings such as St. Charles cabinets, Terrazo floor tiles, a wrap around sofa, and vintage audio system, not to mention the infamous pianoshaped swimming pool. The home today is perfect for vacationing or special events. The residence includes a master suite, guest suite, guest bedroom, and an exterior entrance guest room. Each bedroom has an en suite bathroom with an additional powder room in the great room as well as TVs with cable. Memorabilia can be seen throughout the home in this preserved architectural residence that was once Frank Sinatras desert retreat from Hollywood.

Other features of this historic home include a pool house with a kitchenette and his and hers cabanastyle bathrooms as well as Sinatras original recording studio still in place (although not connected for use). The villa is located in Central Palm Springs near the Convention Center and Downtown area, and just around the corner from residences once owned by Al Jolson, Jack Benny and Cary Grant in the famous Movie Colony neighborhood.