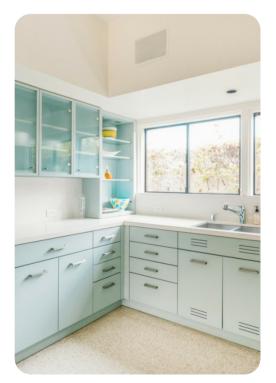

This Palm Springs architectural gem features exquisite period furnishings such as St. Charles cabinets, Terrazo floor tiles, a wrap around sofa, and vintage audio system, not to mention the infamous pianoshaped swimming pool. The home today is perfect for vacationing or special events. The residence includes a master suite, guest suite, guest bedroom, and an exterior entrance guest room. Each bedroom has an en suite bathroom with an additional powder room in the great room as well as TVs with cable. Memorabilia can be seen throughout the home in this preserved architectural residence that was once Frank Sinatras desert retreat from Hollywood.