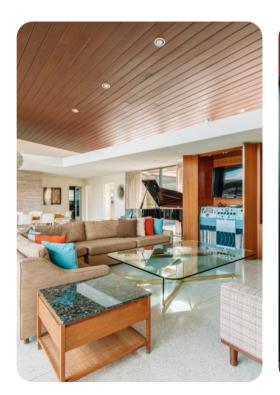

This Palm Springs architectural gem features exquisite period furnishings such as St. Charles cabinets, Terrazo floor tiles, a wrap around sofa, and vintage audio system, not to mention the infamous pianoshaped swimming pool. The home today is perfect for vacationing or special events. The residence includes a master suite, guest suite, guest bedroom, and an exterior entrance guest room. Each bedroom has an en suite bathroom with an additional powder room in the great room as well as TVs with cable. Memorabilia can be seen throughout the home in this preserved architectural residence that was once Frank Sinatras desert retreat from Hollywood.

Other features of this historic home include a pool house with a kitchenette and his and hers cabanastyle bathrooms as well as Sinatras original recording studio still in place (although not connected for use). The villa is located in Central Palm Springs near the Convention Center and Downtown area, and just around the corner from residences once owned by Al Jolson, Jack Benny and Cary Grant in the famous Movie Colony neighborhood.