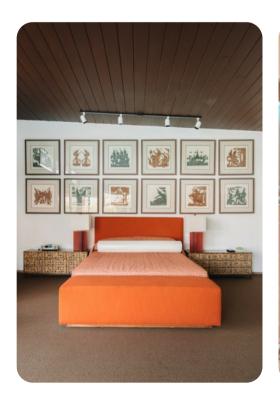

This Palm Springs architectural gem features exquisite period furnishings such as St. Charles cabinets, Terrazo floor tiles, a wrap around sofa, and vintage audio system, not to mention the infamous pianoshaped swimming pool. The home today is perfect for vacationing or special events. The residence includes a master suite, guest suite, guest bedroom, and an exterior entrance guest room. Each bedroom has an en suite bathroom with an additional powder room in the great room as well as TVs with cable. Memorabilia can be seen throughout the home in this preserved architectural residence that was once Frank Sinatras desert retreat from Hollywood.