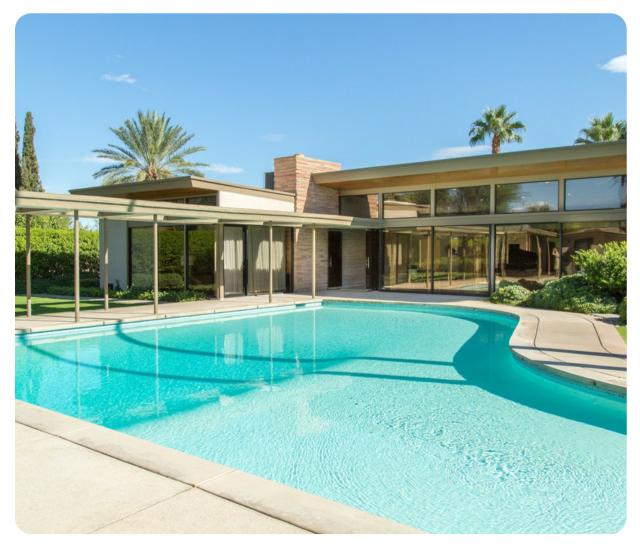

## Palm Springs 1

<u>№</u> 4 <del>%</del> 6.5 <del>%</del> 8

Designed by E. Stewart Williams in 1947 for Frank Sinatra and his first wife, Nancy Barbato, the home boasts both mid-century style luxury and historical significance with modern amenities.

This Palm Springs architectural gem features exquisite period furnishings such as St. Charles cabinets, Terrazo floor tiles, a wrap around sofa, and vintage audio system, not to mention the infamous pianoshaped swimming pool. The home today is perfect for vacationing or special events. The residence includes a master suite, guest suite, guest bedroom, and an exterior entrance guest room. Each bedroom has an en suite bathroom with an additional powder room in the great room as well as TVs with cable. Memorabilia can be seen throughout the home in this preserved architectural residence that was once Frank Sinatras desert retreat from Hollywood.

Other features of this historic home include a pool house with a kitchenette and his and hers cabanastyle bathrooms as well as Sinatras original recording studio still in place (although not connected for use). The villa is located in Central Palm Springs near the Convention Center and Downtown area, and just around the corner from residences once owned by Al Jolson, Jack Benny and Cary Grant in the famous Movie Colony neighborhood.