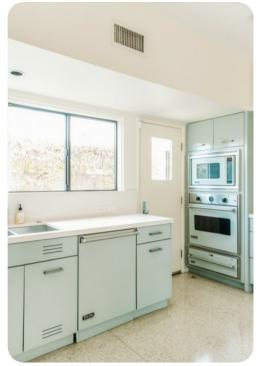

This Palm Springs architectural gem features exquisite period furnishings such as St. Charles cabinets, Terrazo floor tiles, a wrap around sofa, and vintage audio system, not to mention the infamous pianoshaped swimming pool. The home today is perfect for vacationing or special events. The residence includes a master suite, guest suite, guest bedroom, and an exterior entrance guest room. Each bedroom has an en suite bathroom with an additional powder room in the great room as well as TVs with cable. Memorabilia can be seen throughout the home in this preserved architectural residence that was once Frank Sinatras desert retreat from Hollywood.