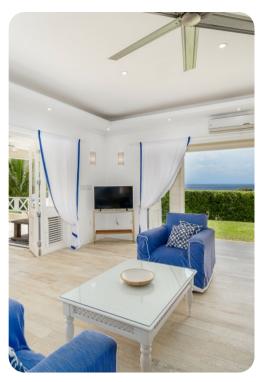

### Living area

- Open-plan living area
- Fully equipped kitchen
- Breakfast bar with seating
- Dining table and chairs
- Tastefully furnished living room with flat-screen TV and comfortable sofas
- Additional media room with flat-screen TV and sofas

## Home entertainment

- Flat-screen TVs in living are and media room
- Home office / media room with sofa bed