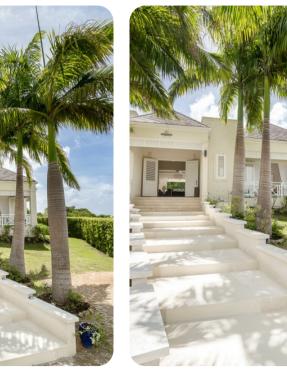

# Outside area

- Private infinity pool
- Private upper-level terrace
- BBQ grill
- Plunge pool
- Sunloungers
- Terrace
- Alfresco dining area
- Outdoor lounge area
- Poolside lounge area
- Landscaped gardens