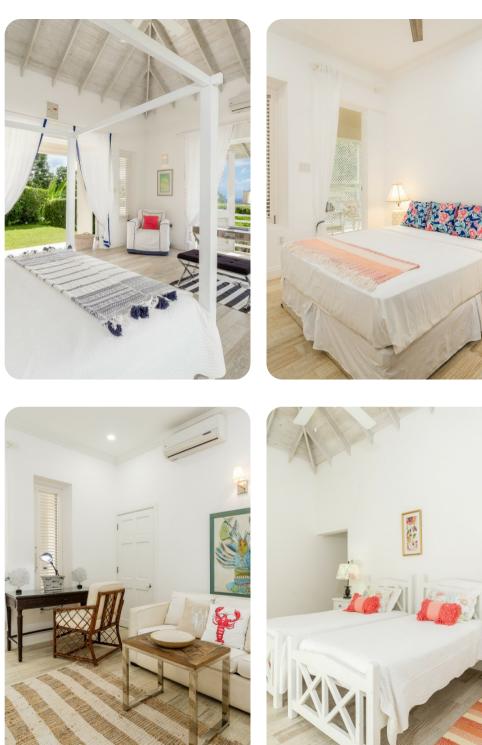

#### Bedrooms

- Bedroom 1 King-size; en-suite bathroom. Access to private terrace with gardens, BBQ area and plunge pool
- Bedroom 2 King-size; en-suite bathroom
- Bedroom 3 King-size; en-suite bathroom
- Bedroom 4 2 twin beds; en-suite bathroom
- Bedroom 5 King-size; en-suite bathroom