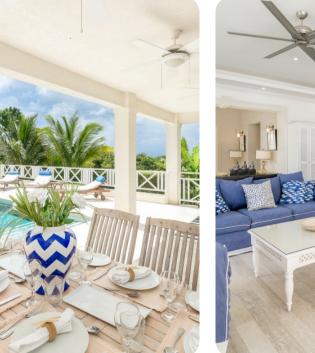

### Living area

- Open-plan living area
- Fully equipped kitchen
- Breakfast bar with seating
- Dining table and chairs
- Tastefully furnished living room with flat-screen TV and comfortable sofas
- Additional media room with flat-screen TV and sofas