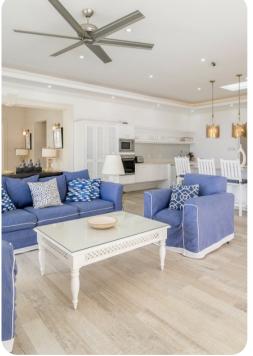

### Living area

- Open-plan living area
- Fully equipped kitchen
- Breakfast bar with seating
- Dining table and chairs
- Tastefully furnished living room with flat-screen TV and comfortable sofas
- Additional media room with flat-screen TV and sofas