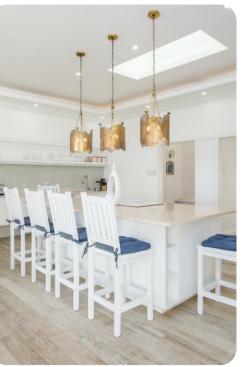

### Living area

- Open-plan living area
- Fully equipped kitchen
- Breakfast bar with seating
- Dining table and chairs
- Tastefully furnished living room with flat-screen TV and comfortable sofas
- Additional media room with flat-screen TV and sofas