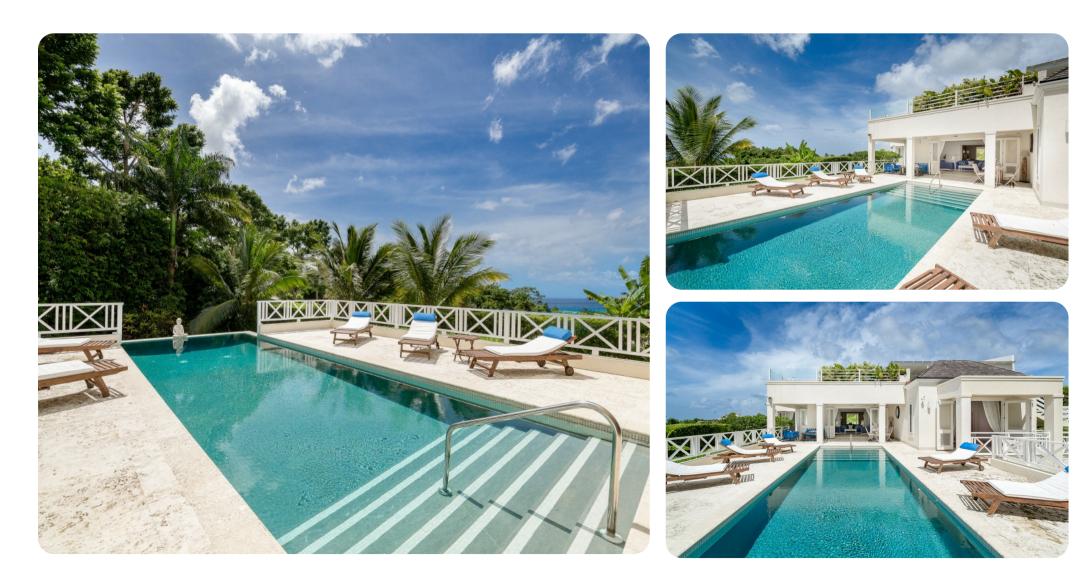

# Outside area

- Private infinity pool
- Private upper-level terrace
- BBQ grill
- Plunge pool
- Sunloungers
- Terrace
- Alfresco dining area
- Outdoor lounge area
- Poolside lounge area
- Landscaped gardens

#### Key features

- 5 bedrooms
- 5.5 bathrooms
- Sleeps 12
- Private pool
- Staffed
- Direct beach access
- Golf views
- Access to golf course
- Access to Aped Hill golf facilities