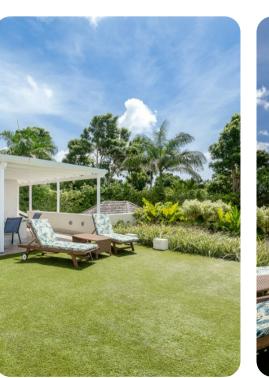

# Outside area

- Private infinity pool
- Private upper-level terrace
- BBQ grill
- Plunge pool
- Sunloungers
- Terrace
- Alfresco dining area
- Outdoor lounge area
- Poolside lounge area
- Landscaped gardens