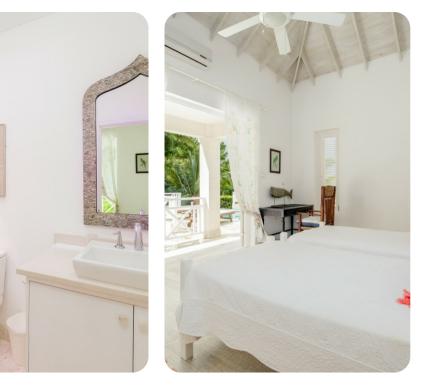

#### Bedrooms

- Bedroom 1 King-size; en-suite bathroom. Access to private terrace with gardens, BBQ area and plunge pool
- Bedroom 2 King-size; en-suite bathroom
- Bedroom 3 King-size; en-suite bathroom
- Bedroom 4 2 twin beds; en-suite bathroom
- Bedroom 5 King-size; en-suite bathroom