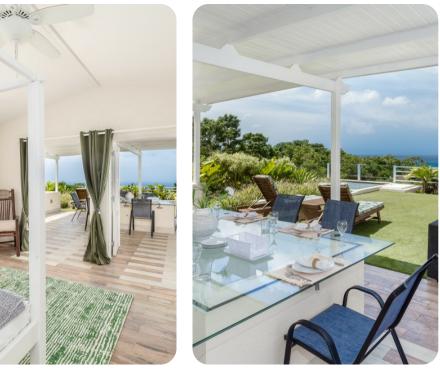

### Living area

- Open-plan living area
- Fully equipped kitchen
- Breakfast bar with seating
- Dining table and chairs
- Tastefully furnished living room with flat-screen TV and comfortable sofas
- Additional media room with flat-screen TV and sofas

# Outside area

- Private infinity pool
- Private upper-level terrace
- BBQ grill
- Plunge pool
- Sunloungers
- Terrace
- Alfresco dining area
- Outdoor lounge area
- Poolside lounge area
- Landscaped gardens