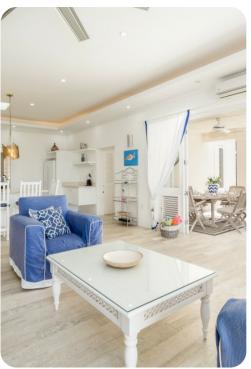

### Living area

- Open-plan living area
- Fully equipped kitchen
- Breakfast bar with seating
- Dining table and chairs
- Tastefully furnished living room with flat-screen TV and comfortable sofas
- Additional media room with flat-screen TV and sofas