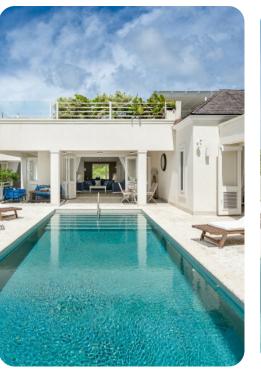

# Outside area

- Private infinity pool
- Private upper-level terrace
- BBQ grill
- Plunge pool
- Sunloungers
- Terrace
- Alfresco dining area
- Outdoor lounge area
- Poolside lounge area
- Landscaped gardens