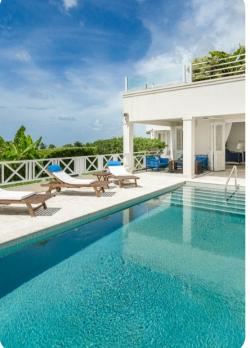

# Outside area

- Private infinity pool
- Private upper-level terrace
- BBQ grill
- Plunge pool
- Sunloungers
- Terrace
- Alfresco dining area
- Outdoor lounge area
- Poolside lounge area
- Landscaped gardens