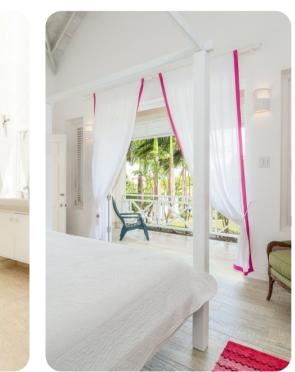

#### Bedrooms

- Bedroom 1 King-size; en-suite bathroom. Access to private terrace with gardens, BBQ area and plunge pool
- Bedroom 2 King-size; en-suite bathroom
- Bedroom 3 King-size; en-suite bathroom
- Bedroom 4 2 twin beds; en-suite bathroom
- Bedroom 5 King-size; en-suite bathroom