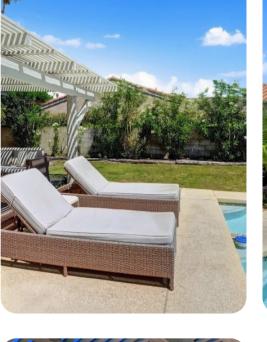

### Outdoor Area

- Private pool
- Hot tub
- Sun loungers
- BBQ
- Alfresco dining