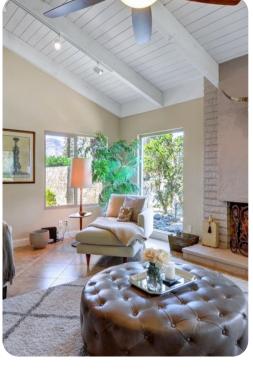

## Living Area

- Open-plan living area
- Tastefully furnished living room with comfortable sofa, fireplace and TV
- Fully equipped kitchen
- Breakfast bar with seating
- Dining table and chairs