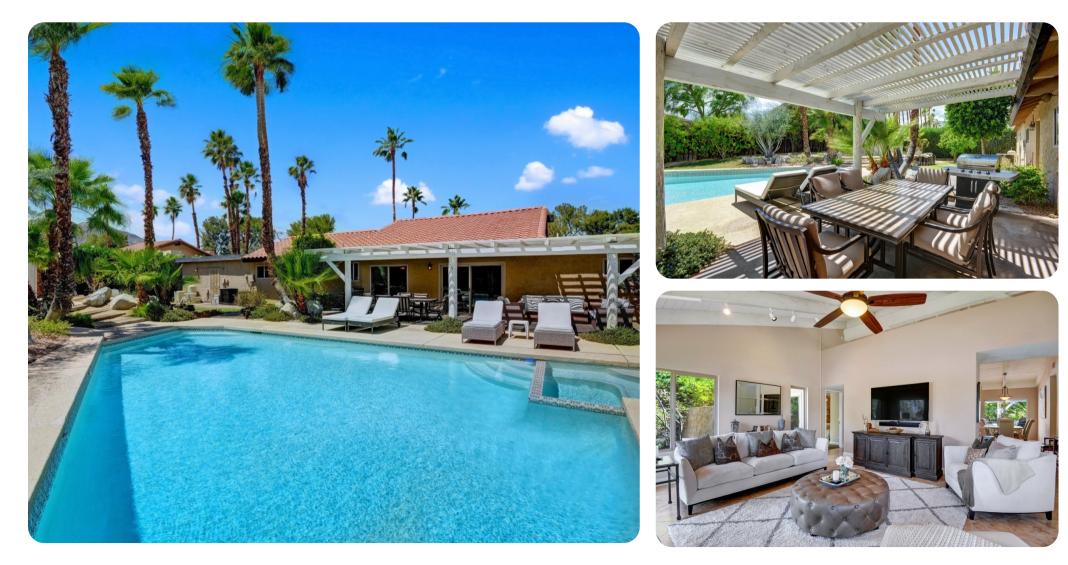

#### **Key Features**

- 3 bedrooms
- 2 bathrooms
- Sleeps 6
- Private pool
- Hot tub

## Living Area

- Open-plan living area
- Tastefully furnished living room with comfortable sofa, fireplace and TV
- Fully equipped kitchen
- Breakfast bar with seating
- Dining table and chairs

### Outdoor Area

- Private pool
- Hot tub
- Sun loungers
- BBQ
- Alfresco dining