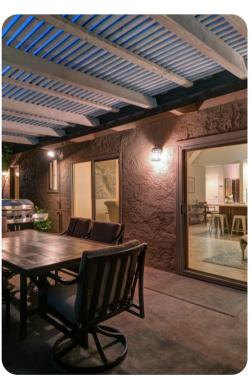

### Outdoor Area

- Private pool
- Hot tub
- Sun loungers
- BBQ
- Alfresco dining