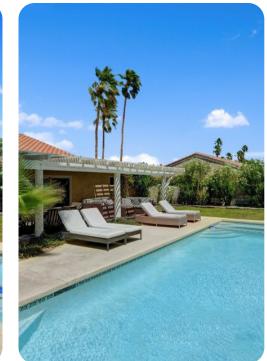

### Outdoor Area

- Private pool
- Hot tub
- Sun loungers
- BBQ
- Alfresco dining