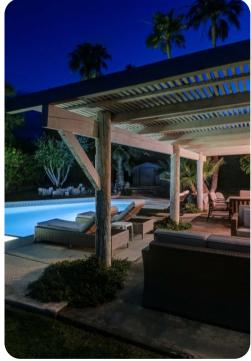

### Outdoor Area

- Private pool
- Hot tub
- Sun loungers
- BBQ
- Alfresco dining