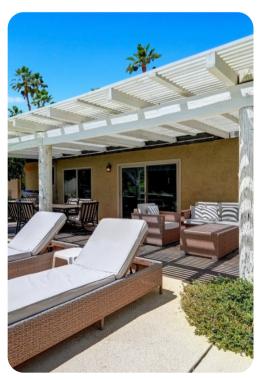

### Outdoor Area

- Private pool
- Hot tub
- Sun loungers
- BBQ
- Alfresco dining