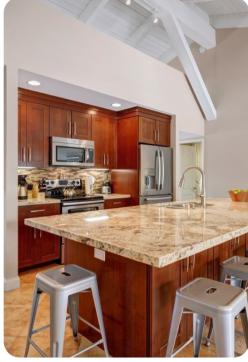

## Living Area

- Open-plan living area
- Tastefully furnished living room with comfortable sofa, fireplace and TV
- Fully equipped kitchen
- Breakfast bar with seating
- Dining table and chairs