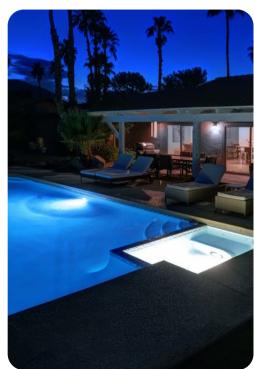

#### **Key Features**

- 3 bedrooms
- 2 bathrooms
- Sleeps 6
- Private pool
- Hot tub

### Outdoor Area

- Private pool
- Hot tub
- Sun loungers
- BBQ
- Alfresco dining