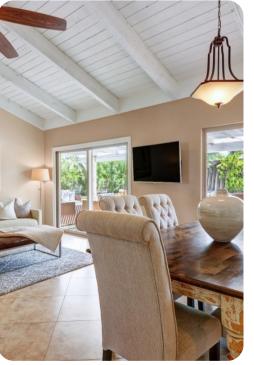

## Living Area

- Open-plan living area
- Tastefully furnished living room with comfortable sofa, fireplace and TV
- Fully equipped kitchen
- Breakfast bar with seating
- Dining table and chairs