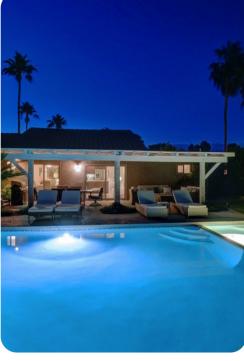

#### **Key Features**

- 3 bedrooms
- 2 bathrooms
- Sleeps 6
- Private pool
- Hot tub

### Outdoor Area

- Private pool
- Hot tub
- Sun loungers
- BBQ
- Alfresco dining