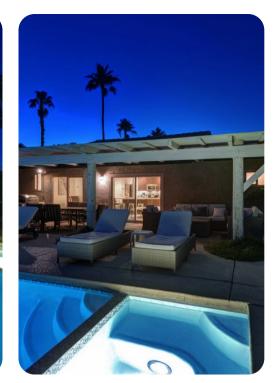

#### **Key Features**

- 3 bedrooms
- 2 bathrooms
- Sleeps 6
- Private pool
- Hot tub

### Outdoor Area

- Private pool
- Hot tub
- Sun loungers
- BBQ
- Alfresco dining