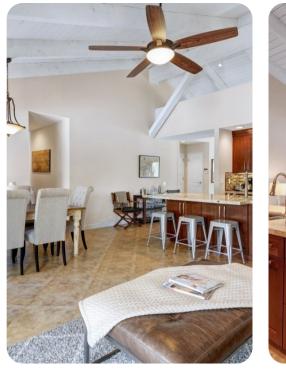

## Living Area

- Open-plan living area
- Tastefully furnished living room with comfortable sofa, fireplace and TV
- Fully equipped kitchen
- Breakfast bar with seating
- Dining table and chairs