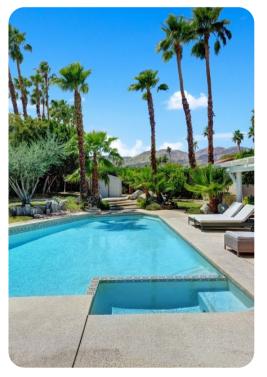

### Outdoor Area

- Private pool
- Hot tub
- Sun loungers
- BBQ
- Alfresco dining