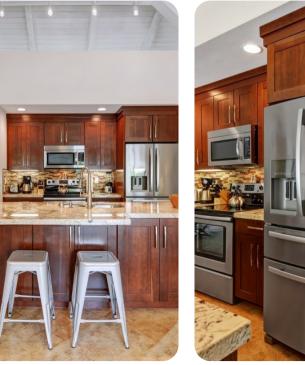

## Living Area

- Open-plan living area
- Tastefully furnished living room with comfortable sofa, fireplace and TV
- Fully equipped kitchen
- Breakfast bar with seating
- Dining table and chairs