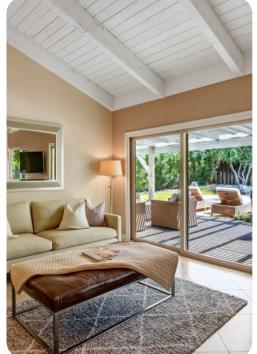

## Living Area

- Open-plan living area
- Tastefully furnished living room with comfortable sofa, fireplace and TV
- Fully equipped kitchen
- Breakfast bar with seating
- Dining table and chairs