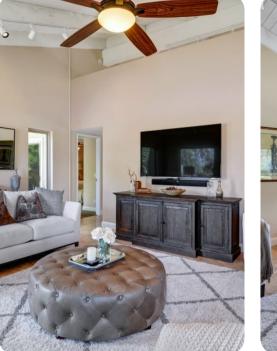

## Living Area

- Open-plan living area
- Tastefully furnished living room with comfortable sofa, fireplace and TV
- Fully equipped kitchen
- Breakfast bar with seating
- Dining table and chairs