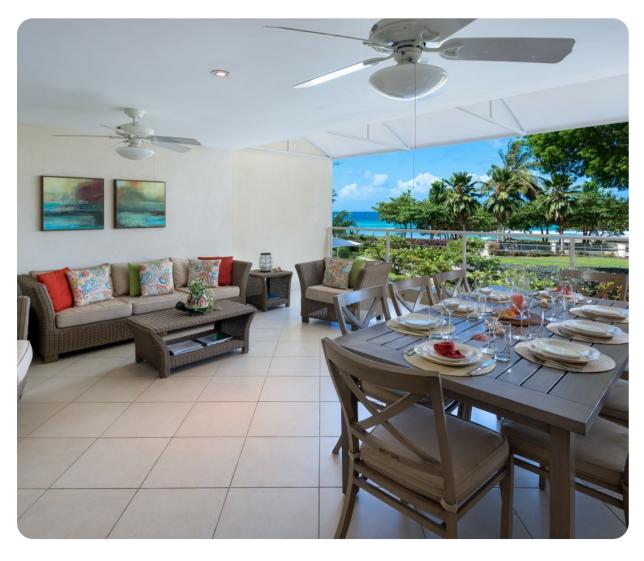

## Living area

- Open-plan living area
- Fully equipped kitchen
- Breakfast bar with seating
- Tastefully furnished living room with flat-screen TV and comfortable sofas

### Outside area

- Communal pool
- Private balcony terrace
- Sunloungers
- Alfresco dining area
- Outdoor lounge area
- Landscaped gardens
- BBQ grill

Palm Beach 204 | Page 2 of 3