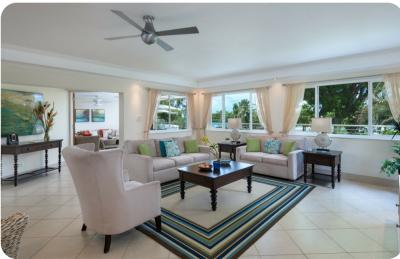

## Living area

- Open-plan living area
- Fully equipped kitchen
- Breakfast bar with seating
- Tastefully furnished living room with flat-screen TV and comfortable sofas