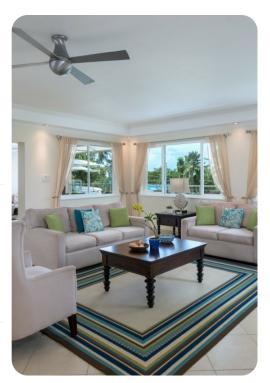

## Living area

- Open-plan living area
- Fully equipped kitchen
- Breakfast bar with seating
- Tastefully furnished living room with flat-screen TV and comfortable sofas