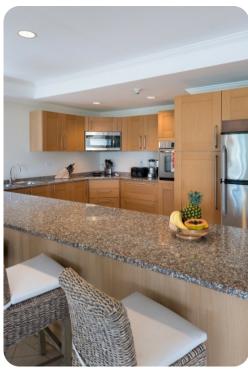

## Living area

- Open-plan living area
- Fully equipped kitchen
- Breakfast bar with seating
- Tastefully furnished living room with flat-screen TV and comfortable sofas