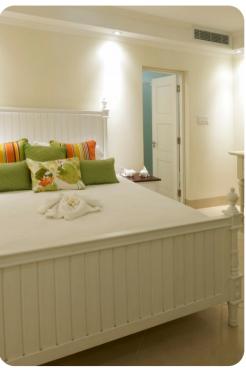

#### **Bedrooms**

- Bedroom 1 King-size; en-suite bathroom includes double vanity, bathtub and walk-in shower
- Bedroom 2 2 twin beds (convertible to king); en-suite bathroom includes single vanity and walkin shower
- Bedroom 3 Queen-size; en-suite bathroom includes single vanity, bathtub and walk-in shower