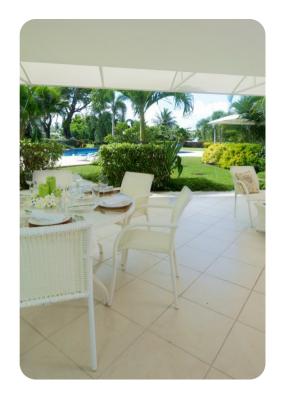

### Living area

- Open-plan living area with flat-screen TV and comfortable sofas
- Fully equipped kitchen
- Breakfast bar with seating
- Covered terrace with seating, dining table and chairs

### Pool area

- Communal pool
- Beach shower
- Private terrace
- Sunloungers
- Alfresco dining area
- Outdoor lounge area
- Landscaped gardens

Palm Beach 110 | Page 2 of 6