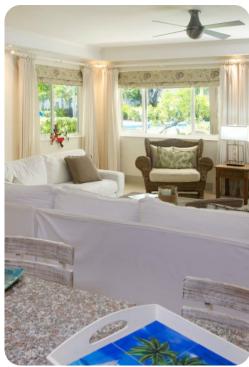

### Living area

- Open-plan living area with flat-screen TV and comfortable sofas
- Fully equipped kitchen
- Breakfast bar with seating
- Covered terrace with seating, dining table and chairs