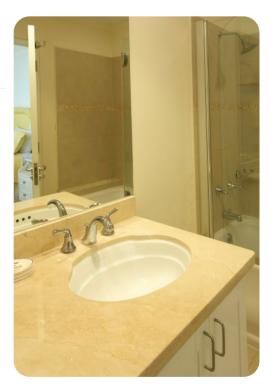

#### **Bedrooms**

- Bedroom 1 King-size; en-suite bathroom includes double vanity, bathtub and walk-in shower
- Bedroom 2 2 twin beds (convertible to king); en-suite bathroom includes single vanity and walkin shower
- Bedroom 3 Queen-size; en-suite bathroom includes single vanity, bathtub and walk-in shower