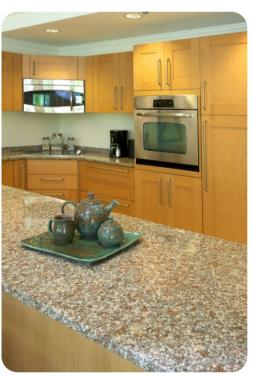

### Living area

- Open-plan living area with flat-screen TV and comfortable sofas
- Fully equipped kitchen
- Breakfast bar with seating
- Covered terrace with seating, dining table and chairs