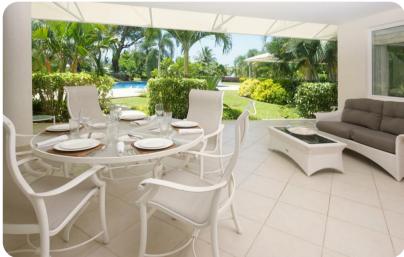

### Living area

- Open-plan living area with flat-screen TV and comfortable sofas
- Fully equipped kitchen
- Breakfast bar with seating
- Covered terrace with seating, dining table and chairs

### Pool area

- Communal pool
- Beach shower
- Private terrace
- Sunloungers
- Alfresco dining area
- Outdoor lounge area
- Landscaped gardens

Palm Beach 110 | Page 2 of 6