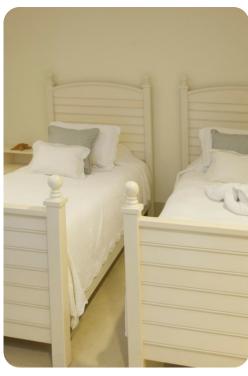

#### **Bedrooms**

- Bedroom 1 King-size; en-suite bathroom includes double vanity, bathtub and walk-in shower
- Bedroom 2 2 twin beds (convertible to king); en-suite bathroom includes single vanity and walkin shower
- Bedroom 3 Queen-size; en-suite bathroom includes single vanity, bathtub and walk-in shower