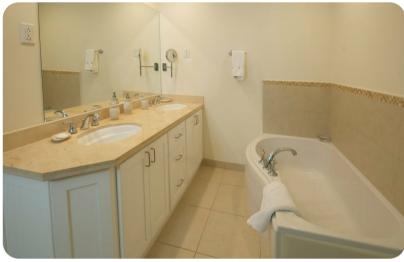

#### **Bedrooms**

- Bedroom 1 King-size; en-suite bathroom includes double vanity, bathtub and walk-in shower
- Bedroom 2 2 twin beds (convertible to king); en-suite bathroom includes single vanity and walkin shower
- Bedroom 3 Queen-size; en-suite bathroom includes single vanity, bathtub and walk-in shower