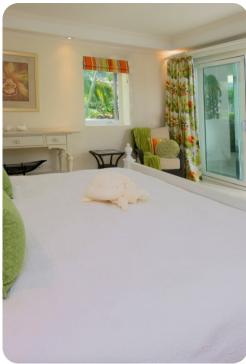

#### **Bedrooms**

- Bedroom 1 King-size; en-suite bathroom includes double vanity, bathtub and walk-in shower
- Bedroom 2 2 twin beds (convertible to king); en-suite bathroom includes single vanity and walkin shower
- Bedroom 3 Queen-size; en-suite bathroom includes single vanity, bathtub and walk-in shower