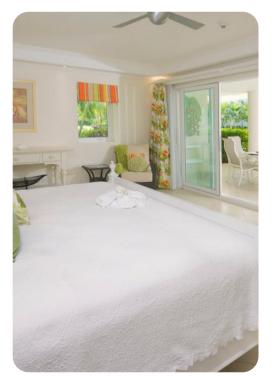

#### **Bedrooms**

- Bedroom 1 King-size; en-suite bathroom includes double vanity, bathtub and walk-in shower
- Bedroom 2 2 twin beds (convertible to king); en-suite bathroom includes single vanity and walkin shower
- Bedroom 3 Queen-size; en-suite bathroom includes single vanity, bathtub and walk-in shower