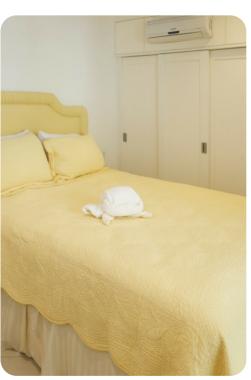

#### **Bedrooms**

- Bedroom 1 King-size; en-suite bathroom includes double vanity, bathtub and walk-in shower
- Bedroom 2 2 twin beds (convertible to king); en-suite bathroom includes single vanity and walkin shower
- Bedroom 3 Queen-size; en-suite bathroom includes single vanity, bathtub and walk-in shower