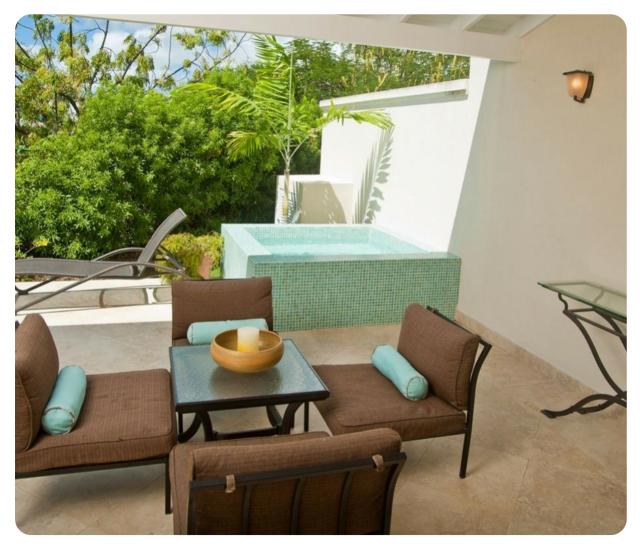

### Key features

- 3 bedrooms
- 3.5 bathrooms
- Sleeps 6
- Private plunge pool
- Beachfront
- Access to beach club
- Close to Miami Beach

#### Outside area

- Private plunge pool
- Verandah
- Sunloungers
- Terrace
- Outdoor lounge area
- Garden
- BBQ grill

Palisades 6A | Page 2 of 3