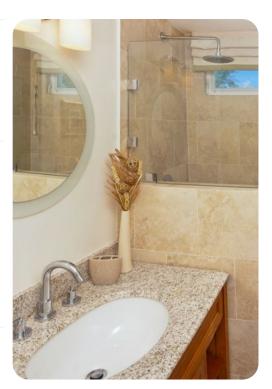

#### **Bedrooms**

- Bedroom 1 King-size bed; en-suite bathroom includes double vanity and walk-in shower
- Bedroom 2 Queen-size bed; en-suite bathroom includes single vanity and walk-in shower
- Bedroom 3 Queen-size bed; en-suite bathroom includes single vanity and walk-in shower