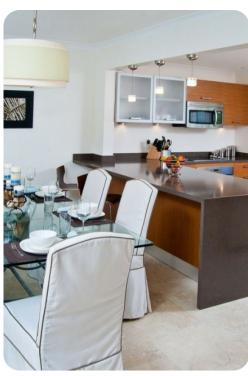

- Open-plan living area
- Fully equipped kitchen
- Breakfast bar with seating
- Dining table and chairs
- Tastefully furnished living room with flat-screen TV and L-shaped sofas