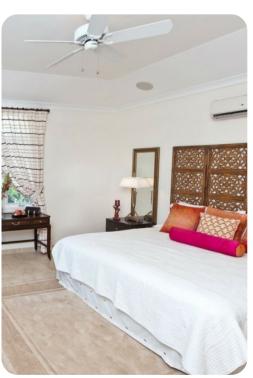

#### **Bedrooms**

- Bedroom 1 King-size bed; en-suite bathroom includes double vanity and walk-in shower
- Bedroom 2 Queen-size bed; en-suite bathroom includes single vanity and walk-in shower
- Bedroom 3 Queen-size bed; en-suite bathroom includes single vanity and walk-in shower