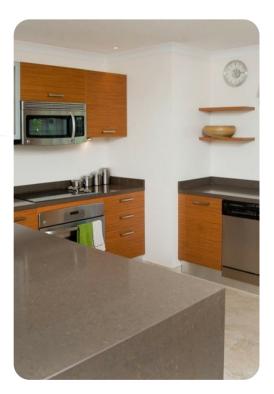

- Open-plan living area
- Fully equipped kitchen
- Breakfast bar with seating
- Dining table and chairs
- Tastefully furnished living room with flat-screen TV and L-shaped sofas