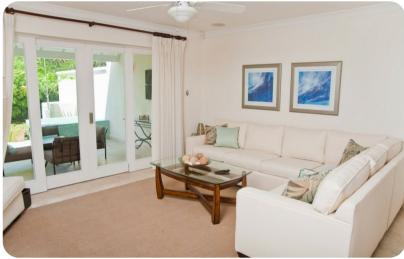

- Open-plan living area
- Fully equipped kitchen
- Breakfast bar with seating
- Dining table and chairs
- Tastefully furnished living room with flat-screen TV and L-shaped sofas