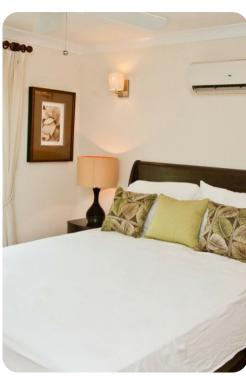

#### **Bedrooms**

- Bedroom 1 King-size bed; en-suite bathroom includes double vanity and walk-in shower
- Bedroom 2 Queen-size bed; en-suite bathroom includes single vanity and walk-in shower
- Bedroom 3 Queen-size bed; en-suite bathroom includes single vanity and walk-in shower