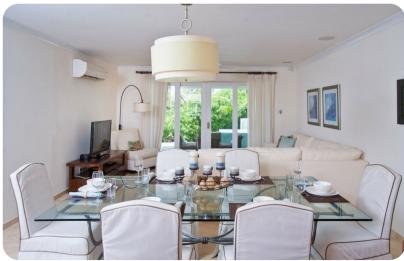

- Open-plan living area
- Fully equipped kitchen
- Breakfast bar with seating
- Dining table and chairs
- Tastefully furnished living room with flat-screen TV and L-shaped sofas