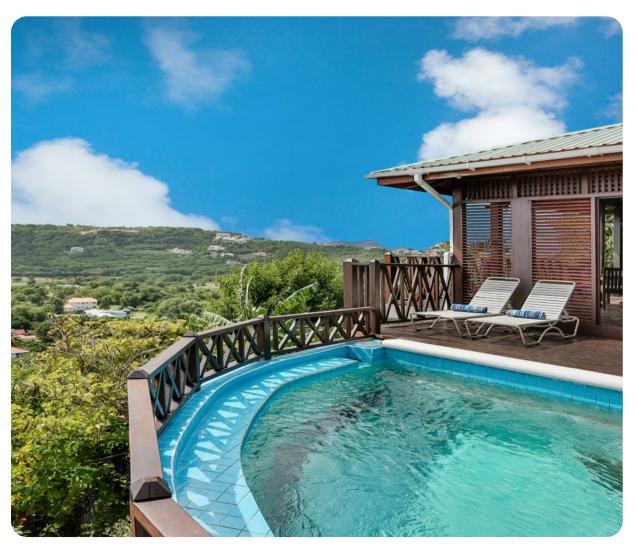

## Intimate, romantic one-bed cottage

- Fully self contained
- Featuring swimming pool and semi-outdoor shower
- Close to Rodney Bay, Cap Estate golf course, beaches and amenities

#### **Favourite Features**

- Semi-outdoor shower brings the natural elements into the bathroom
- Amazing east coast views and breezes
- Small back garden with hammock is a great place to relax and read a book