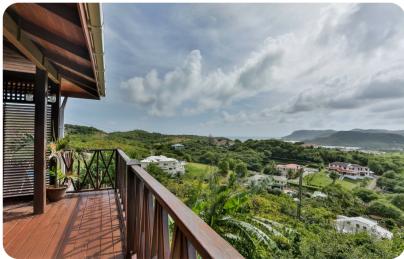

#### **Favourite Features**

- Semi-outdoor shower brings the natural elements into the bathroom
- Amazing east coast views and breezes
- Small back garden with hammock is a great place to relax and read a book