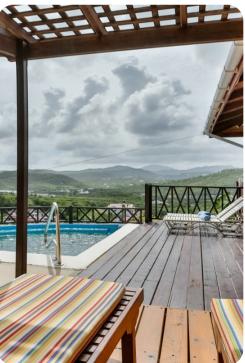

## Intimate, romantic one-bed cottage

- Fully self contained
- Featuring swimming pool and semi-outdoor shower
- Close to Rodney Bay, Cap Estate golf course, beaches and amenities

#### **Favourite Features**

- Semi-outdoor shower brings the natural elements into the bathroom
- Amazing east coast views and breezes
- Small back garden with hammock is a great place to relax and read a book