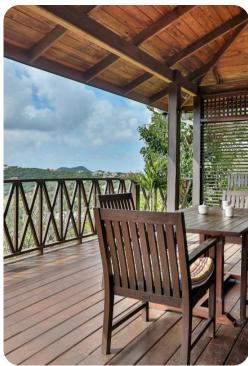

## Intimate, romantic one-bed cottage

- Fully self contained
- Featuring swimming pool and semi-outdoor shower
- Close to Rodney Bay, Cap Estate golf course, beaches and amenities

#### **Favourite Features**

- Semi-outdoor shower brings the natural elements into the bathroom
- Amazing east coast views and breezes
- Small back garden with hammock is a great place to relax and read a book