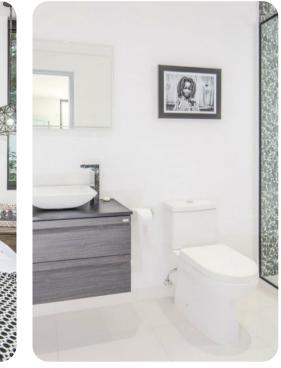

## Bedrooms

- Bedroom 1 King-size bed; en-suite bathroom includes double vanity, bathtub and walk-in shower
- Bedroom 2 King-size bed; en-suite bathroom includes single vanity and walk-in shower
- Bedroom 3 2 twin beds; en-suite bathroom includes single vanity and walk-in shower
- Bedroom 4 King-size bed; en-suite bathroom includes single vanity and walk-in shower
- Bedroom 5 King-size bed; en-suite bathroom includes single vanity and walk-in shower