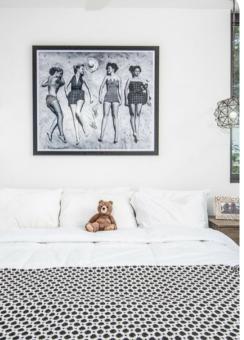

## Bedrooms

- Bedroom 1 King-size bed; en-suite bathroom includes double vanity, bathtub and walk-in shower
- Bedroom 2 King-size bed; en-suite bathroom includes single vanity and walk-in shower
- Bedroom 3 2 twin beds; en-suite bathroom includes single vanity and walk-in shower
- Bedroom 4 King-size bed; en-suite bathroom includes single vanity and walk-in shower
- Bedroom 5 King-size bed; en-suite bathroom includes single vanity and walk-in shower