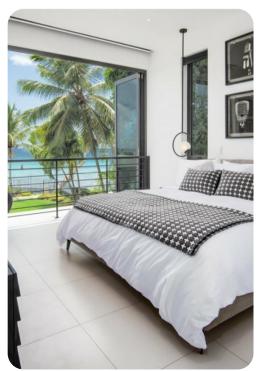

## Bedrooms

- Bedroom 1 King-size bed; en-suite bathroom includes double vanity, bathtub and walk-in shower
- Bedroom 2 King-size bed; en-suite bathroom includes single vanity and walk-in shower
- Bedroom 3 2 twin beds; en-suite bathroom includes single vanity and walk-in shower
- Bedroom 4 King-size bed; en-suite bathroom includes single vanity and walk-in shower
- Bedroom 5 King-size bed; en-suite bathroom includes single vanity and walk-in shower