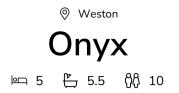

# Outside area

- Private pool
- In-pool table and loungers
- Beach shower
- Veranda
- Sunloungers
- Terrace
- Gazebo
- Alfresco dining area
- Outdoor lounge area
- Poolside lounge area
- Landscaped gardens
- Wetbar