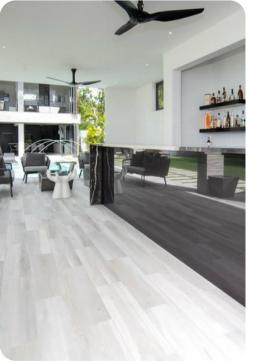

#### Living area

- Open-plan living area
- Fully equipped kitchen
- Breakfast bar with seating
- Dining table and chairs
- Tastefully furnished living room with flat-screen TV and comfortable sofa and accent chairs
- Additional living room with flat-screen TV and sectional sofa

# Outside area

- Private pool
- In-pool table and loungers
- Beach shower
- Veranda
- Sunloungers
- Terrace
- Gazebo
- Alfresco dining area
- Outdoor lounge area
- Poolside lounge area
- Landscaped gardens
- Wetbar