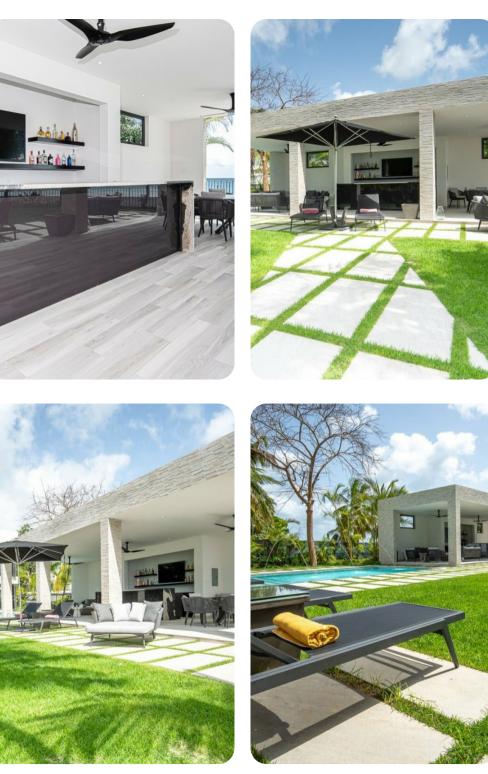

#### Living area

- Open-plan living area
- Fully equipped kitchen
- Breakfast bar with seating
- Dining table and chairs
- Tastefully furnished living room with flat-screen TV and comfortable sofa and accent chairs
- Additional living room with flat-screen TV and sectional sofa

# Outside area

- Private pool
- In-pool table and loungers
- Beach shower
- Veranda
- Sunloungers
- Terrace
- Gazebo
- Alfresco dining area
- Outdoor lounge area
- Poolside lounge area
- Landscaped gardens
- Wetbar

# General

- Air conditioning in bedrooms
- Ceiling fans
- Complimentary wifi
- Bedding and towels included
- Private parking
- Iron and ironing board
- Safe