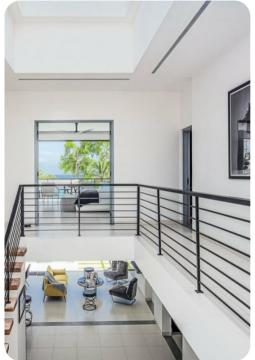

#### Living area

- Open-plan living area
- Fully equipped kitchen
- Breakfast bar with seating
- Dining table and chairs
- Tastefully furnished living room with flat-screen TV and comfortable sofa and accent chairs
- Additional living room with flat-screen TV and sectional sofa