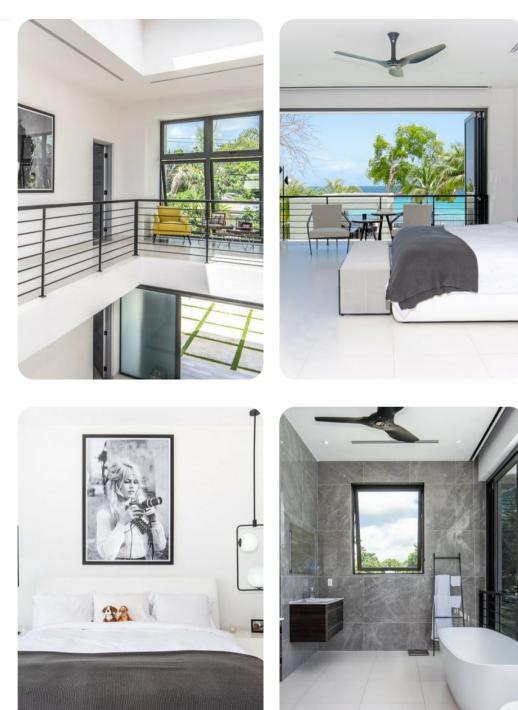

## Bedrooms

- Bedroom 1 King-size bed; en-suite bathroom includes double vanity, bathtub and walk-in shower
- Bedroom 2 King-size bed; en-suite bathroom includes single vanity and walk-in shower
- Bedroom 3 2 twin beds; en-suite bathroom includes single vanity and walk-in shower
- Bedroom 4 King-size bed; en-suite bathroom includes single vanity and walk-in shower
- Bedroom 5 King-size bed; en-suite bathroom includes single vanity and walk-in shower