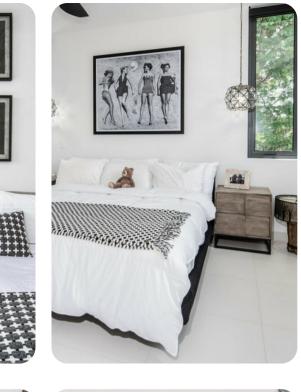

## Bedrooms

- Bedroom 1 King-size bed; en-suite bathroom includes double vanity, bathtub and walk-in shower
- Bedroom 2 King-size bed; en-suite bathroom includes single vanity and walk-in shower
- Bedroom 3 2 twin beds; en-suite bathroom includes single vanity and walk-in shower
- Bedroom 4 King-size bed; en-suite bathroom includes single vanity and walk-in shower
- Bedroom 5 King-size bed; en-suite bathroom includes single vanity and walk-in shower