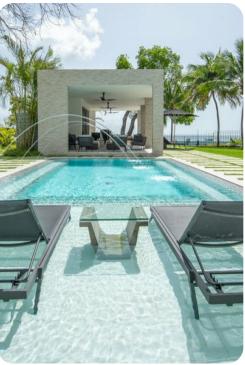

# Outside area

- Private pool
- In-pool table and loungers
- Beach shower
- Veranda
- Sunloungers
- Terrace
- Gazebo
- Alfresco dining area
- Outdoor lounge area
- Poolside lounge area
- Landscaped gardens
- Wetbar