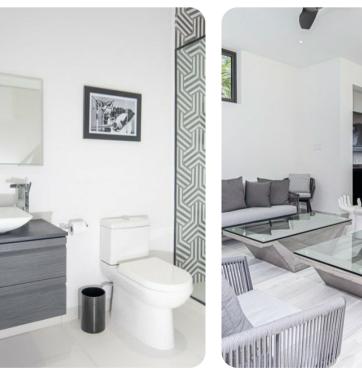

## Bedrooms

- Bedroom 1 King-size bed; en-suite bathroom includes double vanity, bathtub and walk-in shower
- Bedroom 2 King-size bed; en-suite bathroom includes single vanity and walk-in shower
- Bedroom 3 2 twin beds; en-suite bathroom includes single vanity and walk-in shower
- Bedroom 4 King-size bed; en-suite bathroom includes single vanity and walk-in shower
- Bedroom 5 King-size bed; en-suite bathroom includes single vanity and walk-in shower

#### Living area

- Open-plan living area
- Fully equipped kitchen
- Breakfast bar with seating
- Dining table and chairs
- Tastefully furnished living room with flat-screen TV and comfortable sofa and accent chairs
- Additional living room with flat-screen TV and sectional sofa