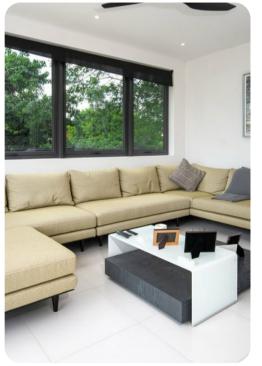

#### Living area

- Open-plan living area
- Fully equipped kitchen
- Breakfast bar with seating
- Dining table and chairs
- Tastefully furnished living room with flat-screen TV and comfortable sofa and accent chairs
- Additional living room with flat-screen TV and sectional sofa