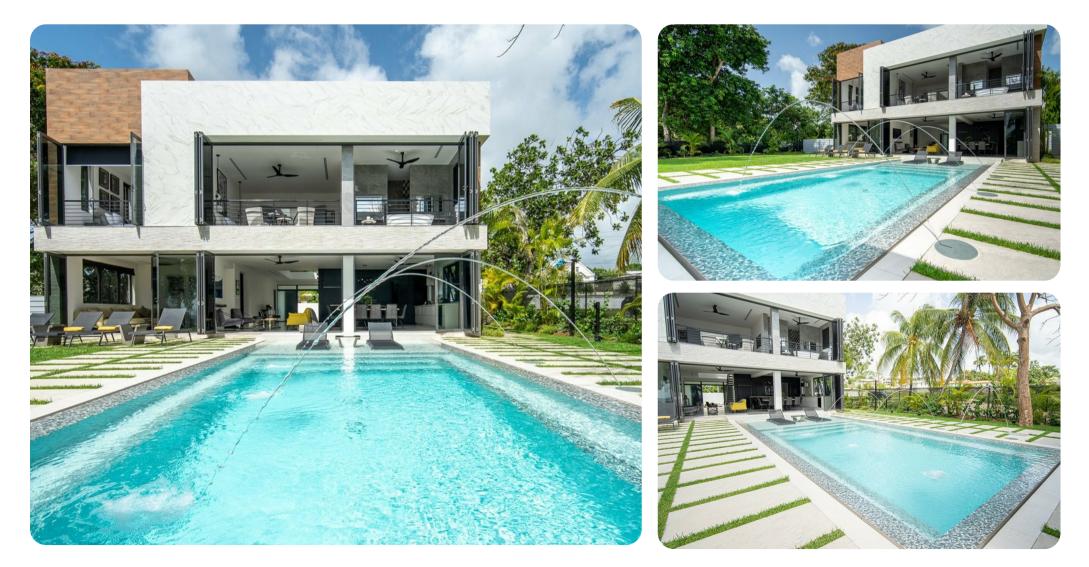

# Outside area

- Private pool
- In-pool table and loungers
- Beach shower
- Veranda
- Sunloungers
- Terrace
- Gazebo
- Alfresco dining area
- Outdoor lounge area
- Poolside lounge area
- Landscaped gardens
- Wetbar