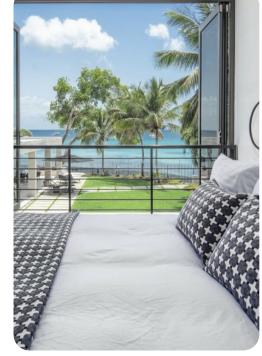

## Bedrooms

- Bedroom 1 King-size bed; en-suite bathroom includes double vanity, bathtub and walk-in shower
- Bedroom 2 King-size bed; en-suite bathroom includes single vanity and walk-in shower
- Bedroom 3 2 twin beds; en-suite bathroom includes single vanity and walk-in shower
- Bedroom 4 King-size bed; en-suite bathroom includes single vanity and walk-in shower
- Bedroom 5 King-size bed; en-suite bathroom includes single vanity and walk-in shower