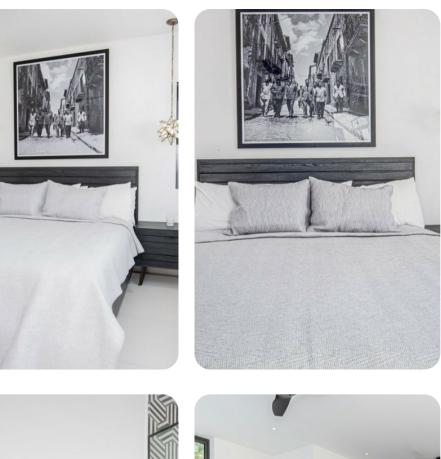

## Bedrooms

- Bedroom 1 King-size bed; en-suite bathroom includes double vanity, bathtub and walk-in shower
- Bedroom 2 King-size bed; en-suite bathroom includes single vanity and walk-in shower
- Bedroom 3 2 twin beds; en-suite bathroom includes single vanity and walk-in shower
- Bedroom 4 King-size bed; en-suite bathroom includes single vanity and walk-in shower
- Bedroom 5 King-size bed; en-suite bathroom includes single vanity and walk-in shower