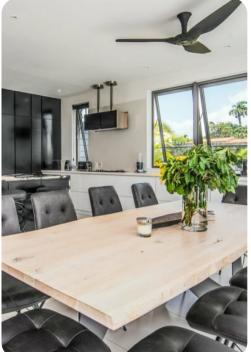

#### Living area

- Open-plan living area
- Fully equipped kitchen
- Breakfast bar with seating
- Dining table and chairs
- Tastefully furnished living room with flat-screen TV and comfortable sofa and accent chairs
- Additional living room with flat-screen TV and sectional sofa