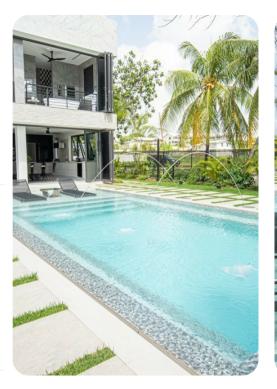

# Outside area

- Private pool
- In-pool table and loungers
- Beach shower
- Veranda
- Sunloungers
- Terrace
- Gazebo
- Alfresco dining area
- Outdoor lounge area
- Poolside lounge area
- Landscaped gardens
- Wetbar