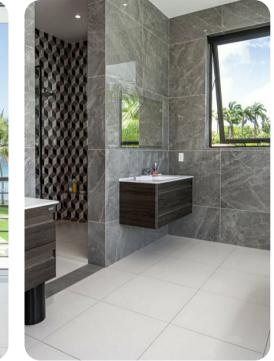

## Bedrooms

- Bedroom 1 King-size bed; en-suite bathroom includes double vanity, bathtub and walk-in shower
- Bedroom 2 King-size bed; en-suite bathroom includes single vanity and walk-in shower
- Bedroom 3 2 twin beds; en-suite bathroom includes single vanity and walk-in shower
- Bedroom 4 King-size bed; en-suite bathroom includes single vanity and walk-in shower
- Bedroom 5 King-size bed; en-suite bathroom includes single vanity and walk-in shower