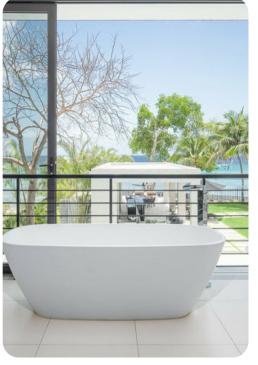

## Bedrooms

- Bedroom 1 King-size bed; en-suite bathroom includes double vanity, bathtub and walk-in shower
- Bedroom 2 King-size bed; en-suite bathroom includes single vanity and walk-in shower
- Bedroom 3 2 twin beds; en-suite bathroom includes single vanity and walk-in shower
- Bedroom 4 King-size bed; en-suite bathroom includes single vanity and walk-in shower
- Bedroom 5 King-size bed; en-suite bathroom includes single vanity and walk-in shower