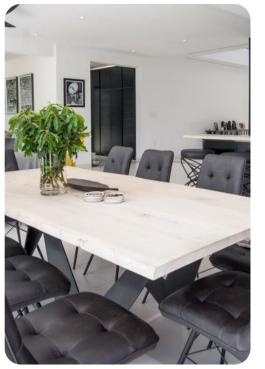

#### Living area

- Open-plan living area
- Fully equipped kitchen
- Breakfast bar with seating
- Dining table and chairs
- Tastefully furnished living room with flat-screen TV and comfortable sofa and accent chairs
- Additional living room with flat-screen TV and sectional sofa