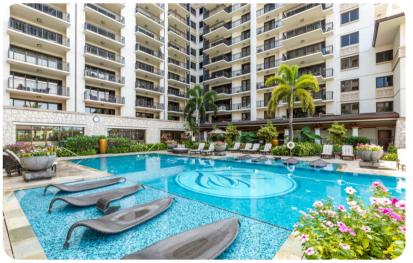

Oahu

# Oahu 25

<u></u> 2 분 2 있 6







## **Key Features**

- 2 bedrooms
- 2 bathrooms
- Sleeps 6
- Access to resort style amenities

#### Bedrooms

- Bedroom 1 King-size bed and sofa bed
- Bedroom 2 2 twin beds

## Living Area

- Open-plan living area
- Tastefully furnished living room with comfortable sofas and TV
- Fully equipped kitchen
- Breakfast bar with seating
- Dining table and chairs

### **Outdoor Area**

- Balcony with lounge area
- Communal pool

### General

- Air conditioning
- Bedding and towels provided
- Complimentary wifi
- Private parking









Oahu 25 | Page 2 of 8

## Good to know

- Unfortunately, pets are not allowed at this home.
- One car designated covered parking spot
- This home comes with a pack n' play travel crib available. A high chair can be provided upon request with at least 24hrs adv