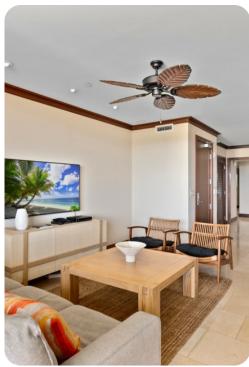

## Living Area

- Open-plan living area
- Tastefully furnished living room with comfortable sofas and TV
- Fully equipped kitchen
- Breakfast bar with seating
- Dining table and chairs