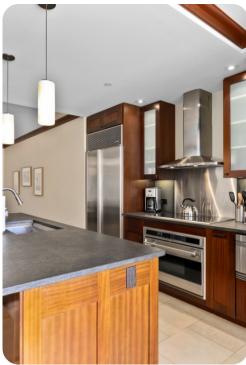

## Living Area

- Open-plan living area
- Tastefully furnished living room with comfortable sofas and TV
- Fully equipped kitchen
- Breakfast bar with seating
- Dining table and chairs