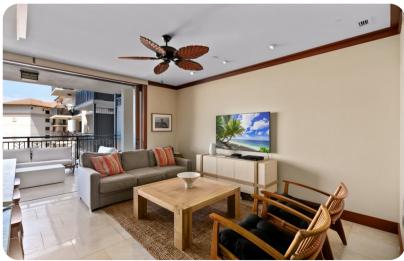

## Living Area

- Open-plan living area
- Tastefully furnished living room with comfortable sofas and TV
- Fully equipped kitchen
- Breakfast bar with seating
- Dining table and chairs