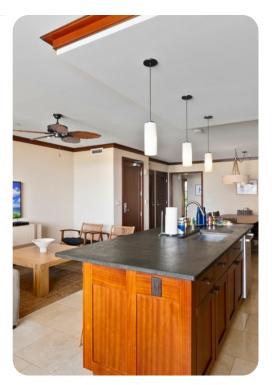

## Living Area

- Open-plan living area
- Tastefully furnished living room with comfortable sofas and TV
- Fully equipped kitchen
- Breakfast bar with seating
- Dining table and chairs