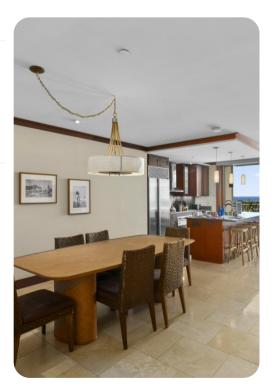

## Living Area

- Open-plan living area
- Tastefully furnished living room with comfortable sofas and TV
- Fully equipped kitchen
- Breakfast bar with seating
- Dining table and chairs