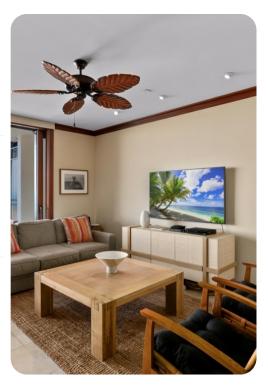

## Living Area

- Open-plan living area
- Tastefully furnished living room with comfortable sofas and TV
- Fully equipped kitchen
- Breakfast bar with seating
- Dining table and chairs