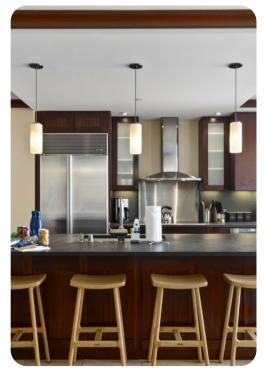

## Living Area

- Open-plan living area
- Tastefully furnished living room with comfortable sofas and TV
- Fully equipped kitchen
- Breakfast bar with seating
- Dining table and chairs