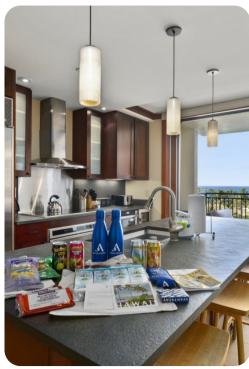

## Living Area

- Open-plan living area
- Tastefully furnished living room with comfortable sofas and TV
- Fully equipped kitchen
- Breakfast bar with seating
- Dining table and chairs