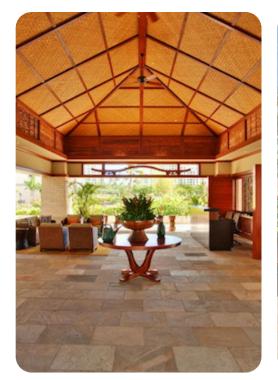

## Living Area

- Open-plan living area
- Tastefully furnished living room with comfortable sofas and TV
- Fully equipped kitchen
- Breakfast bar with seating
- Dining table and chairs