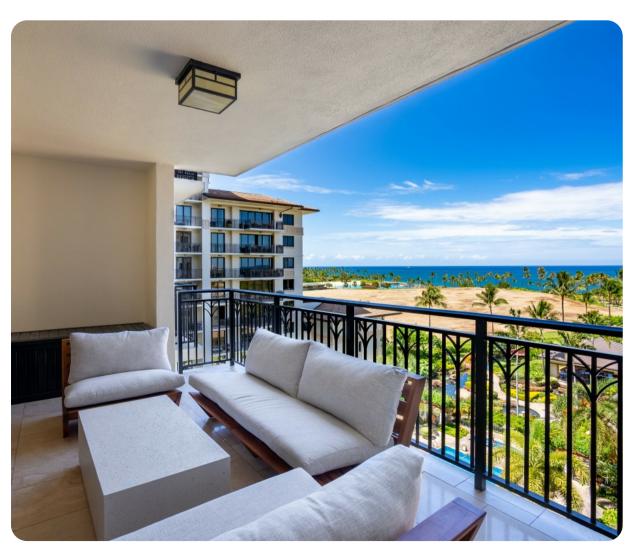

Oahu

# Oahu 25

<u></u> 2 분 2 있 6







## **Key Features**

- 2 bedrooms
- 2 bathrooms
- Sleeps 6
- Access to resort style amenities

#### Bedrooms

- Bedroom 1 King-size bed and sofa bed
- Bedroom 2 2 twin beds

## Living Area

- Open-plan living area
- Tastefully furnished living room with comfortable sofas and TV
- Fully equipped kitchen
- Breakfast bar with seating
- Dining table and chairs

### **Outdoor Area**

- Balcony with lounge area
- Communal pool

### General

- Air conditioning
- Bedding and towels provided
- Complimentary wifi
- Private parking









Oahu 25 | Page 2 of 8

## Good to know

- Unfortunately, pets are not allowed at this home.
- One car designated covered parking spot
- This home comes with a pack n' play travel crib available. A high chair can be provided upon request with at least 24hrs a