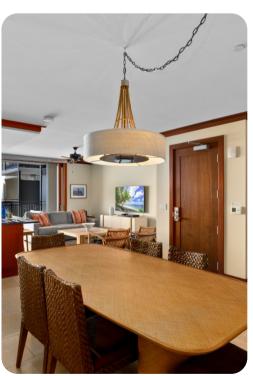

## Living Area

- Open-plan living area
- Tastefully furnished living room with comfortable sofas and TV
- Fully equipped kitchen
- Breakfast bar with seating
- Dining table and chairs