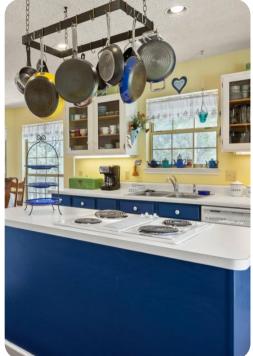

## Living area

- Open-plan living area
- Fully equipped kitchen
- Dining table and chairs
- Tastefully furnished living room with flat-screen TV and comfortable sofa
- Covered porch with a swing