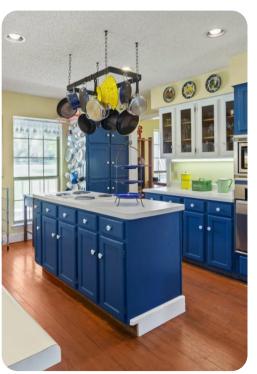

## Living area

- Open-plan living area
- Fully equipped kitchen
- Dining table and chairs
- Tastefully furnished living room with flat-screen TV and comfortable sofa
- Covered porch with a swing