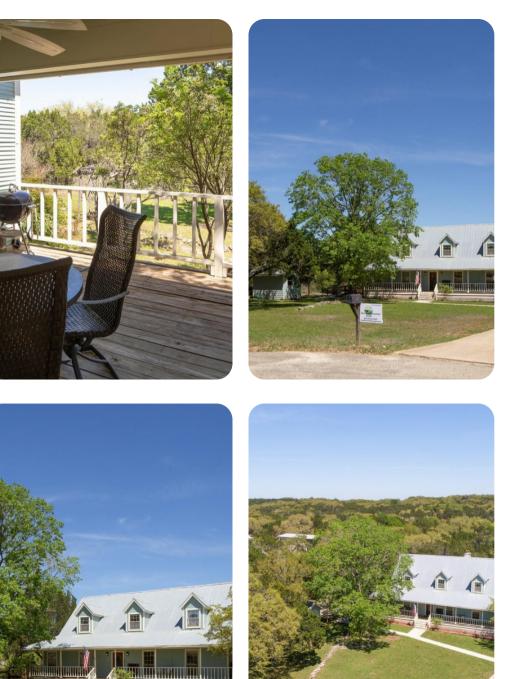

#### **Key Features**

- 3 bedrooms
- 2 bathrooms
- Sleeps 12
- Covered porch
- Private patio
- Town within close proximity

## Living area

- Open-plan living area
- Fully equipped kitchen
- Dining table and chairs
- Tastefully furnished living room with flat-screen TV and comfortable sofa
- Covered porch with a swing