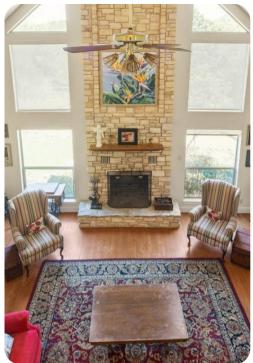

## Living area

- Open-plan living area
- Fully equipped kitchen
- Dining table and chairs
- Tastefully furnished living room with flat-screen TV and comfortable sofa
- Covered porch with a swing