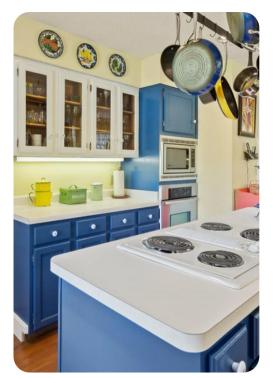

## Living area

- Open-plan living area
- Fully equipped kitchen
- Dining table and chairs
- Tastefully furnished living room with flat-screen TV and comfortable sofa
- Covered porch with a swing