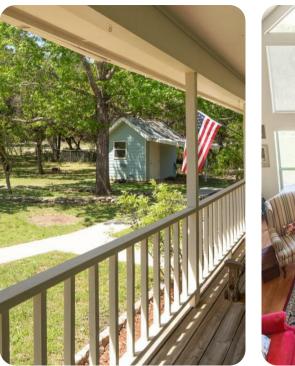

#### **Key Features**

- 3 bedrooms
- 2 bathrooms
- Sleeps 12
- Covered porch
- Private patio
- Town within close proximity

## Living area

- Open-plan living area
- Fully equipped kitchen
- Dining table and chairs
- Tastefully furnished living room with flat-screen TV and comfortable sofa
- Covered porch with a swing