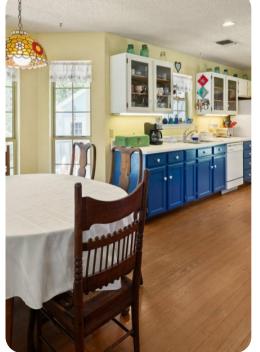

## Living area

- Open-plan living area
- Fully equipped kitchen
- Dining table and chairs
- Tastefully furnished living room with flat-screen TV and comfortable sofa
- Covered porch with a swing