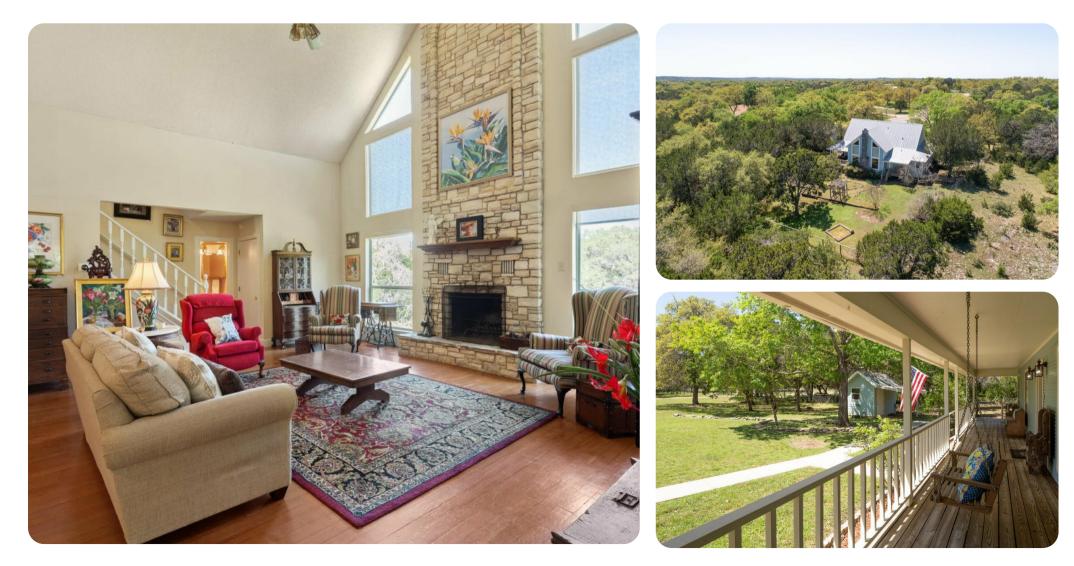

## Living area

- Open-plan living area
- Fully equipped kitchen
- Dining table and chairs
- Tastefully furnished living room with flat-screen TV and comfortable sofa
- Covered porch with a swing

## General

- Air conditioning throughout
- Complimentary wifi
- Bedding and towels included
- Private parking
- Washer and dryer
- Pet friendly (2 maximum)

This property is pet friendly, at \$25 per day per pet.