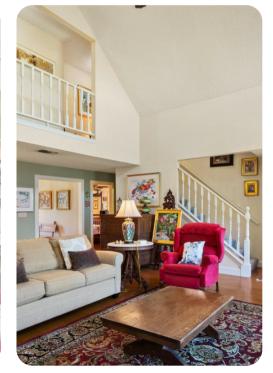

## Living area

- Open-plan living area
- Fully equipped kitchen
- Dining table and chairs
- Tastefully furnished living room with flat-screen TV and comfortable sofa
- Covered porch with a swing