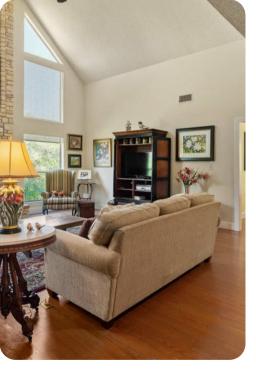

## Living area

- Open-plan living area
- Fully equipped kitchen
- Dining table and chairs
- Tastefully furnished living room with flat-screen TV and comfortable sofa
- Covered porch with a swing