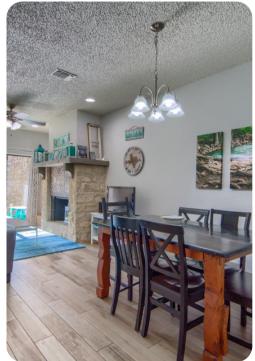

### Living area

- Open-plan living area
- Fully equipped kitchen
- Dining table and chairs
- Tastefully furnished living room with flat-screen TV and comfortable sofa
- Private balcony with comfortable seating