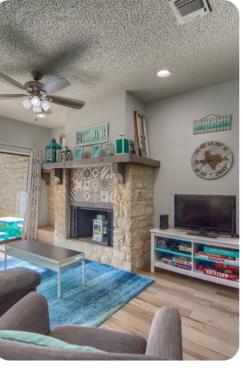

### Living area

- Open-plan living area
- Fully equipped kitchen
- Dining table and chairs
- Tastefully furnished living room with flat-screen TV and comfortable sofa
- Private balcony with comfortable seating