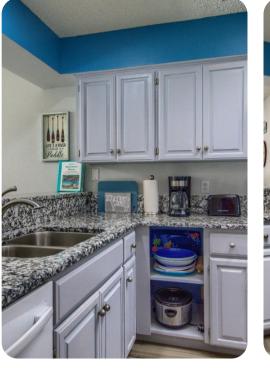

### Living area

- Open-plan living area
- Fully equipped kitchen
- Dining table and chairs
- Tastefully furnished living room with flat-screen TV and comfortable sofa
- Private balcony with comfortable seating

#### General

- Air conditioning throughout
- Complimentary wifi
- Bedding and towels included
- Private parking
- Washer and dryer
- BBQ (propane tank included)