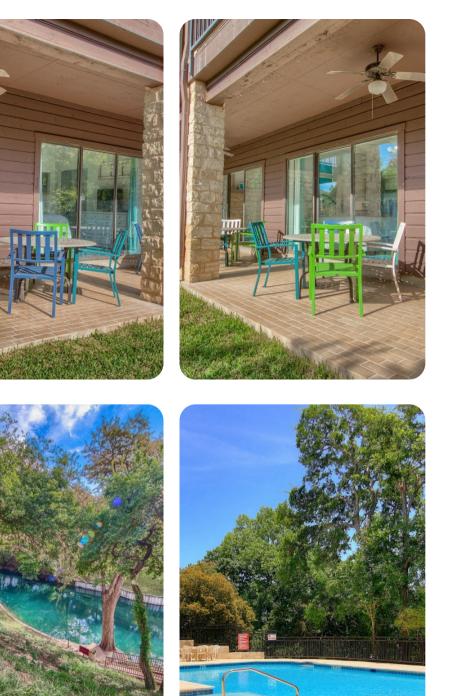

#### **Key Features**

- 3 bedrooms
- 2 bathrooms
- Sleeps 9
- Private balcony
- Communal pool
- Shared hot tub
- Town within close proximity

### Living area

- Open-plan living area
- Fully equipped kitchen
- Dining table and chairs
- Tastefully furnished living room with flat-screen TV and comfortable sofa
- Private balcony with comfortable seating