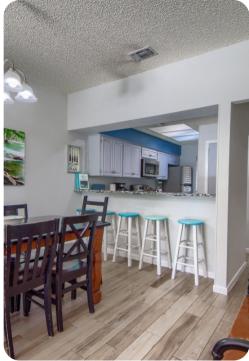

### Living area

- Open-plan living area
- Fully equipped kitchen
- Dining table and chairs
- Tastefully furnished living room with flat-screen TV and comfortable sofa
- Private balcony with comfortable seating