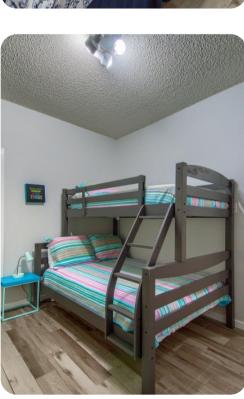

#### Bedrooms

- Bedroom 1 Queen-size bed
- Bedroom 2 Queen-size bed
- Bedroom 3 Double bed and twin bed
- Living room Sofa bed