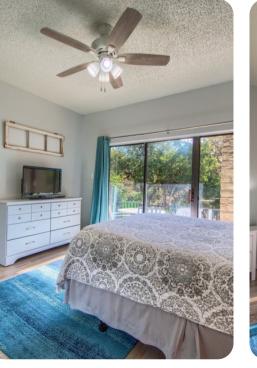

#### Bedrooms

- Bedroom 1 Queen-size bed
- Bedroom 2 Queen-size bed
- Bedroom 3 Double bed and twin bed
- Living room Sofa bed

### Living area

- Open-plan living area
- Fully equipped kitchen
- Dining table and chairs
- Tastefully furnished living room with flat-screen TV and comfortable sofa
- Private balcony with comfortable seating