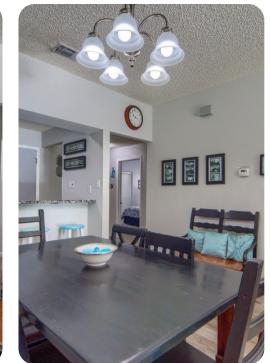

### Living area

- Open-plan living area
- Fully equipped kitchen
- Dining table and chairs
- Tastefully furnished living room with flat-screen TV and comfortable sofa
- Private balcony with comfortable seating