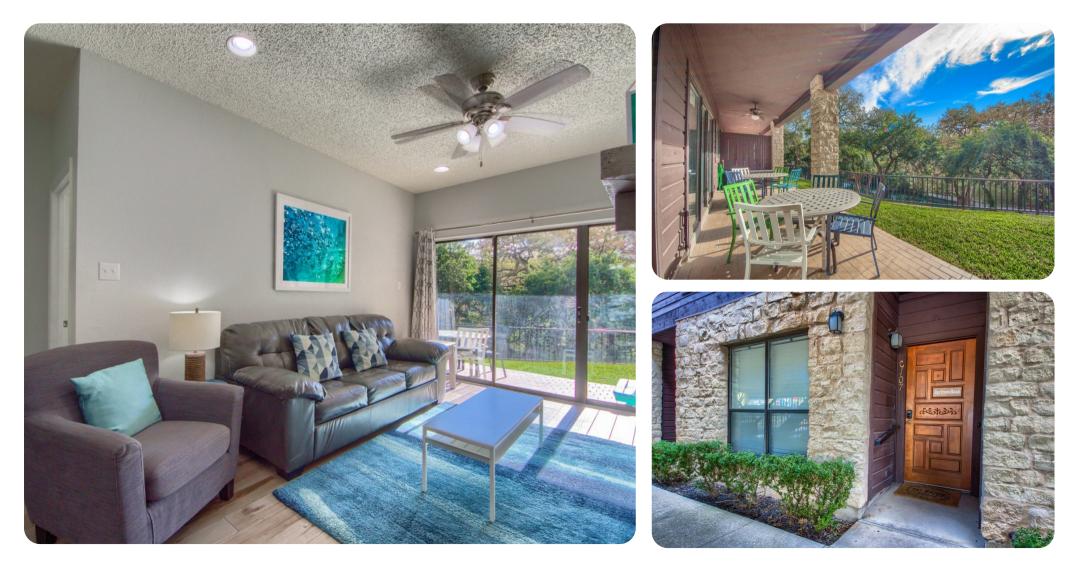

#### **Key Features**

- 3 bedrooms
- 2 bathrooms
- Sleeps 9
- Private balcony
- Communal pool
- Shared hot tub
- Town within close proximity

#### Bedrooms

- Bedroom 1 Queen-size bed
- Bedroom 2 Queen-size bed
- Bedroom 3 Double bed and twin bed
- Living room Sofa bed

### Living area

- Open-plan living area
- Fully equipped kitchen
- Dining table and chairs
- Tastefully furnished living room with flat-screen TV and comfortable sofa
- Private balcony with comfortable seating

#### General

- Air conditioning throughout
- Complimentary wifi
- Bedding and towels included
- Private parking
- Washer and dryer
- BBQ (propane tank included)