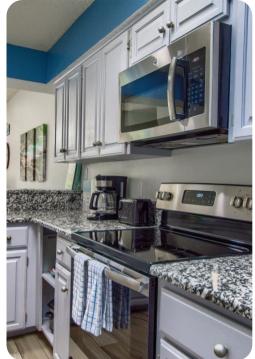

### Living area

- Open-plan living area
- Fully equipped kitchen
- Dining table and chairs
- Tastefully furnished living room with flat-screen TV and comfortable sofa
- Private balcony with comfortable seating

#### General

- Air conditioning throughout
- Complimentary wifi
- Bedding and towels included
- Private parking
- Washer and dryer
- BBQ (propane tank included)