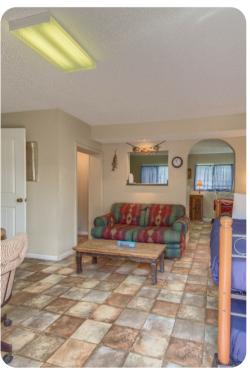

## Living area

- Open-plan living area
- Fully equipped kitchen
- Dining table and chairs
- Tastefully furnished living room with flat-screen TV and comfortable sofa
- Private deck includes multiple seating options and river views