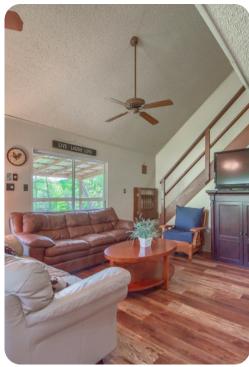

## Living area

- Open-plan living area
- Fully equipped kitchen
- Dining table and chairs
- Tastefully furnished living room with flat-screen TV and comfortable sofa
- Private deck includes multiple seating options and river views