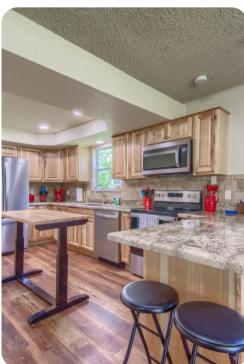

## Living area

- Open-plan living area
- Fully equipped kitchen
- Dining table and chairs
- Tastefully furnished living room with flat-screen TV and comfortable sofa
- Private deck includes multiple seating options and river views