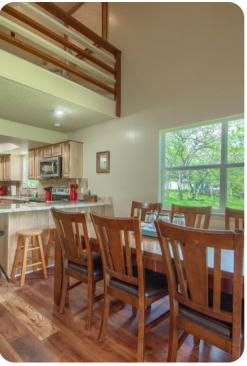

## Living area

- Open-plan living area
- Fully equipped kitchen
- Dining table and chairs
- Tastefully furnished living room with flat-screen TV and comfortable sofa
- Private deck includes multiple seating options and river views