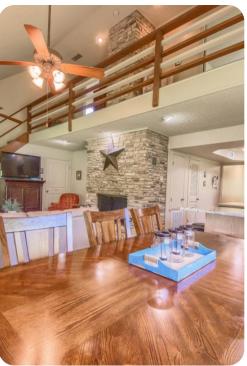

## Living area

- Open-plan living area
- Fully equipped kitchen
- Dining table and chairs
- Tastefully furnished living room with flat-screen TV and comfortable sofa
- Private deck includes multiple seating options and river views