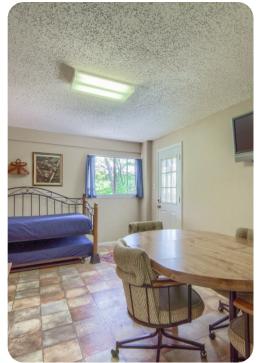

## Living area

- Open-plan living area
- Fully equipped kitchen
- Dining table and chairs
- Tastefully furnished living room with flat-screen TV and comfortable sofa
- Private deck includes multiple seating options and river views