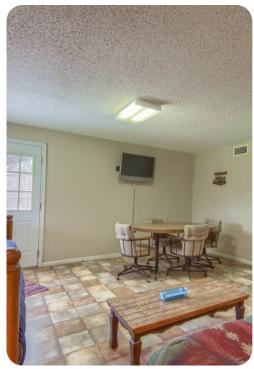

## Living area

- Open-plan living area
- Fully equipped kitchen
- Dining table and chairs
- Tastefully furnished living room with flat-screen TV and comfortable sofa
- Private deck includes multiple seating options and river views