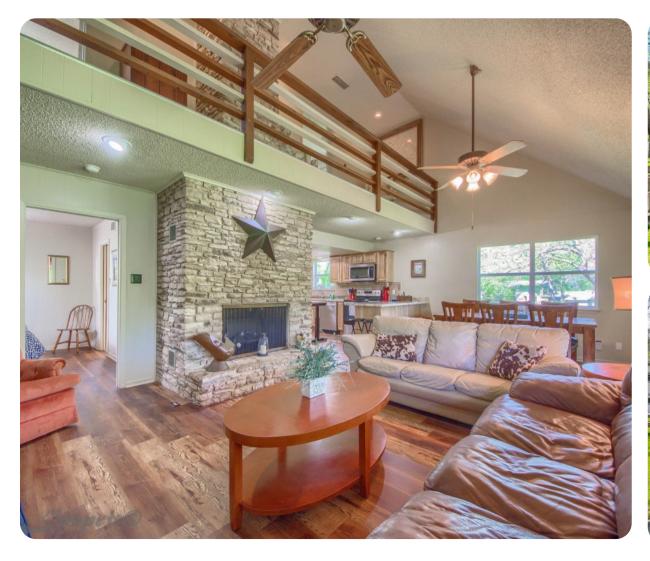

## Living area

- Open-plan living area
- Fully equipped kitchen
- Dining table and chairs
- Tastefully furnished living room with flat-screen TV and comfortable sofa
- Private deck includes multiple seating options and river views