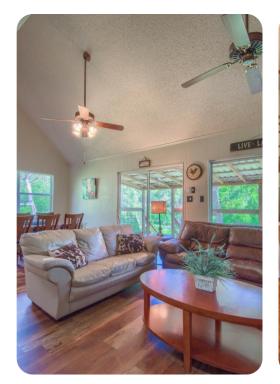

## Living area

- Open-plan living area
- Fully equipped kitchen
- Dining table and chairs
- Tastefully furnished living room with flat-screen TV and comfortable sofa
- Private deck includes multiple seating options and river views