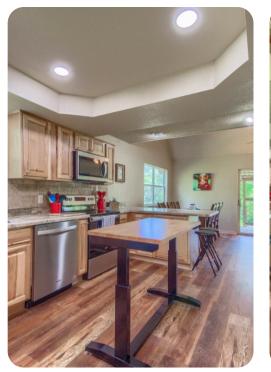

## Living area

- Open-plan living area
- Fully equipped kitchen
- Dining table and chairs
- Tastefully furnished living room with flat-screen TV and comfortable sofa
- Private deck includes multiple seating options and river views