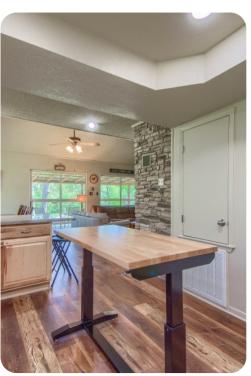

## Living area

- Open-plan living area
- Fully equipped kitchen
- Dining table and chairs
- Tastefully furnished living room with flat-screen TV and comfortable sofa
- Private deck includes multiple seating options and river views