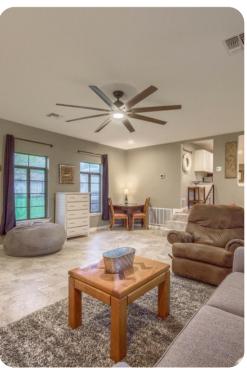

## Living area

- Open-plan living area
- Fully equipped kitchen
- Dining table and chairs
- Tastefully furnished living room with flat-screen TV and comfortable sofa
- Private patio includes multiple seating options and BBQ