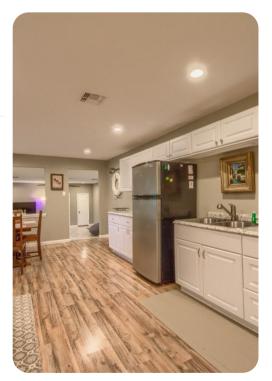

## Living area

- Open-plan living area
- Fully equipped kitchen
- Dining table and chairs
- Tastefully furnished living room with flat-screen TV and comfortable sofa
- Private patio includes multiple seating options and BBQ