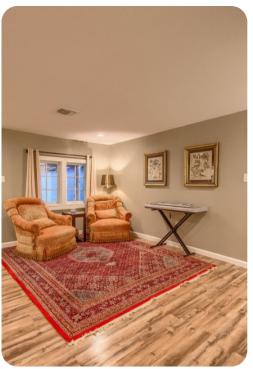

## Living area

- Open-plan living area
- Fully equipped kitchen
- Dining table and chairs
- Tastefully furnished living room with flat-screen TV and comfortable sofa
- Private patio includes multiple seating options and BBQ