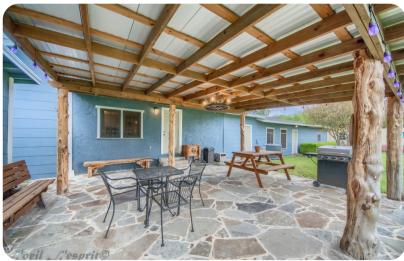

## Living area

- Open-plan living area
- Fully equipped kitchen
- Dining table and chairs
- Tastefully furnished living room with flat-screen TV and comfortable sofa
- Private patio includes multiple seating options and BBQ