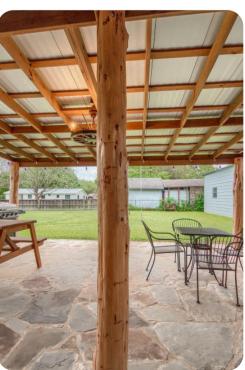

## Living area

- Open-plan living area
- Fully equipped kitchen
- Dining table and chairs
- Tastefully furnished living room with flat-screen TV and comfortable sofa
- Private patio includes multiple seating options and BBQ