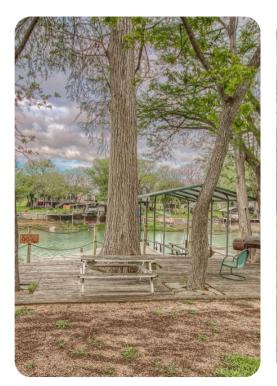

## **Key Features**

- 3 bedrooms
- 2 bathrooms
- Sleeps 10
- BBQ
- Direct river access
- Private dock
- Town within close proximity

## Living area

- Open-plan living area
- Fully equipped kitchen
- Dining table and chairs
- Tastefully furnished living room with flat-screen TV and comfortable sofa
- Private patio includes multiple seating options and BBQ