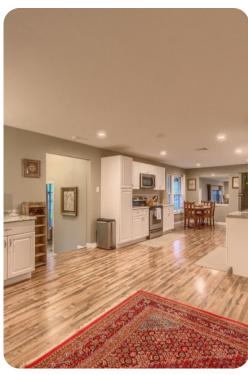

## Living area

- Open-plan living area
- Fully equipped kitchen
- Dining table and chairs
- Tastefully furnished living room with flat-screen TV and comfortable sofa
- Private patio includes multiple seating options and BBQ