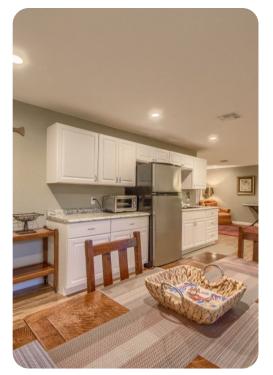

## Living area

- Open-plan living area
- Fully equipped kitchen
- Dining table and chairs
- Tastefully furnished living room with flat-screen TV and comfortable sofa
- Private patio includes multiple seating options and BBQ