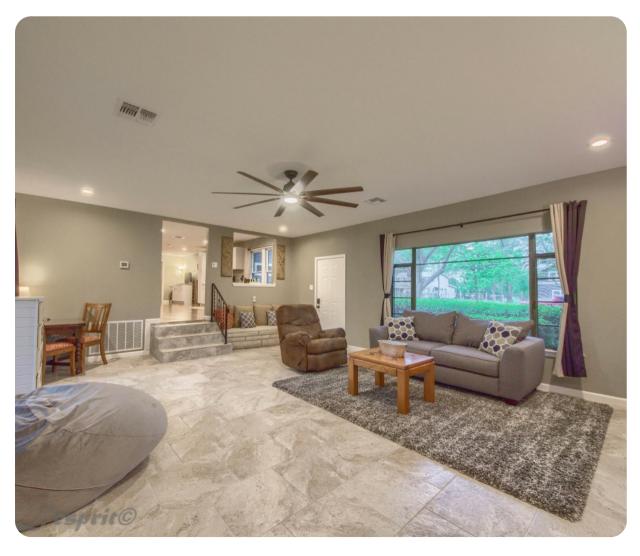

## Living area

- Open-plan living area
- Fully equipped kitchen
- Dining table and chairs
- Tastefully furnished living room with flat-screen TV and comfortable sofa
- Private patio includes multiple seating options and BBQ