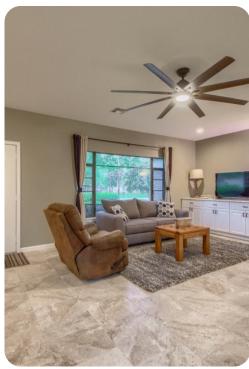

## Living area

- Open-plan living area
- Fully equipped kitchen
- Dining table and chairs
- Tastefully furnished living room with flat-screen TV and comfortable sofa
- Private patio includes multiple seating options and BBQ