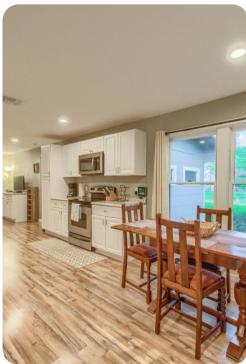

## Living area

- Open-plan living area
- Fully equipped kitchen
- Dining table and chairs
- Tastefully furnished living room with flat-screen TV and comfortable sofa
- Private patio includes multiple seating options and BBQ