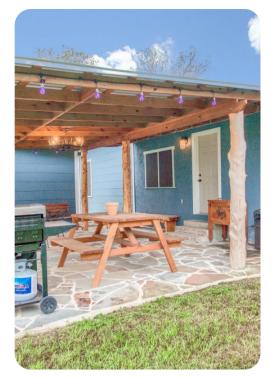

## Living area

- Open-plan living area
- Fully equipped kitchen
- Dining table and chairs
- Tastefully furnished living room with flat-screen TV and comfortable sofa
- Private patio includes multiple seating options and BBQ

### General

- Air conditioning throughout
- Complimentary wifi
- Bedding and towels included
- Private parking
- Washer and dryer
- BBQ Grill (propane tank included)
- This property is pet friendly (40 pounds maximum), at \$25 per day, per pet