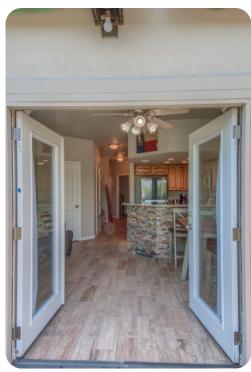

## Living area

- Open-plan living area
- Fully equipped kitchen
- Dining table and chairs
- Tastefully furnished living room with flat-screen TV and comfortable sofa
- Private patio includes a set of table and chairs with sun loungers