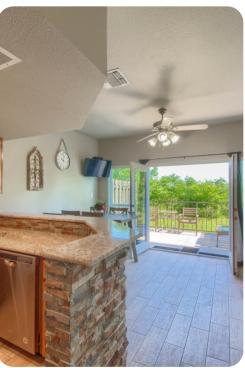

## Living area

- Open-plan living area
- Fully equipped kitchen
- Dining table and chairs
- Tastefully furnished living room with flat-screen TV and comfortable sofa
- Private patio includes a set of table and chairs with sun loungers