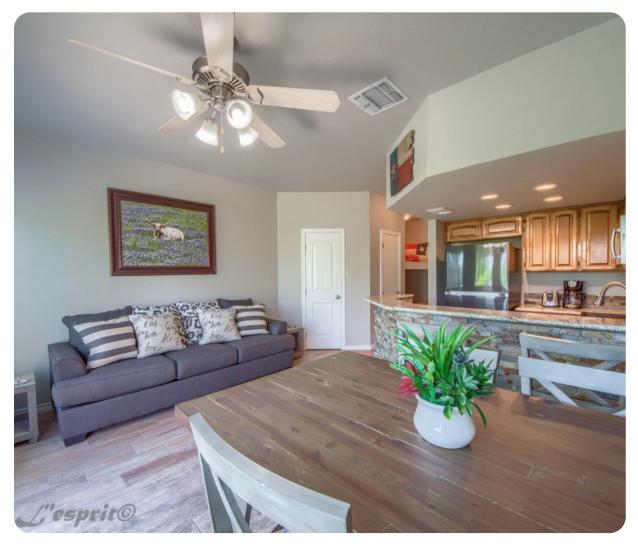

## Living area

- Open-plan living area
- Fully equipped kitchen
- Dining table and chairs
- Tastefully furnished living room with flat-screen TV and comfortable sofa
- Private patio includes a set of table and chairs with sun loungers