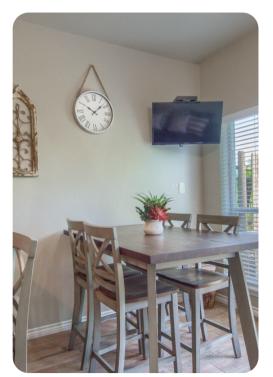

## Living area

- Open-plan living area
- Fully equipped kitchen
- Dining table and chairs
- Tastefully furnished living room with flat-screen TV and comfortable sofa
- Private patio includes a set of table and chairs with sun loungers