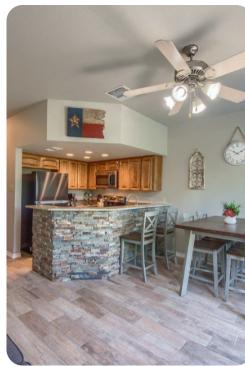

## Living area

- Open-plan living area
- Fully equipped kitchen
- Dining table and chairs
- Tastefully furnished living room with flat-screen TV and comfortable sofa
- Private patio includes a set of table and chairs with sun loungers