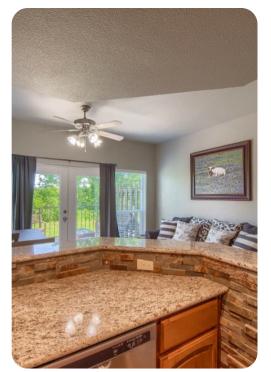

## Living area

- Open-plan living area
- Fully equipped kitchen
- Dining table and chairs
- Tastefully furnished living room with flat-screen TV and comfortable sofa
- Private patio includes a set of table and chairs with sun loungers