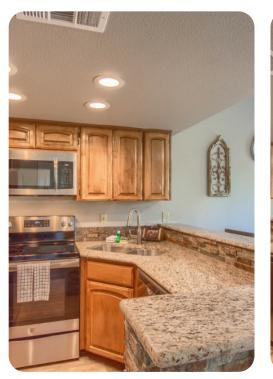

## Living area

- Open-plan living area
- Fully equipped kitchen
- Dining table and chairs
- Tastefully furnished living room with flat-screen TV and comfortable sofa
- Private patio includes a set of table and chairs with sun loungers