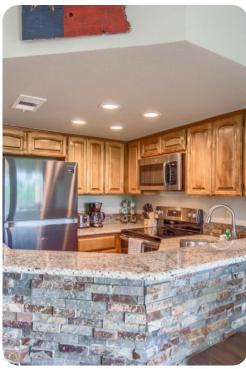

## Living area

- Open-plan living area
- Fully equipped kitchen
- Dining table and chairs
- Tastefully furnished living room with flat-screen TV and comfortable sofa
- Private patio includes a set of table and chairs with sun loungers