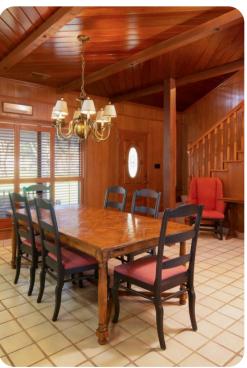

## Living area

- Open-plan living area
- Fully equipped kitchen
- Dining table and chairs
- Tastefully furnished living room with flat-screen TV and comfortable sofa
- Private deck includes a set of table and chairs