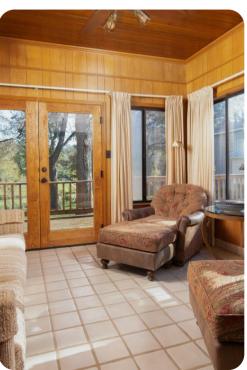

## Living area

- Open-plan living area
- Fully equipped kitchen
- Dining table and chairs
- Tastefully furnished living room with flat-screen TV and comfortable sofa
- Private deck includes a set of table and chairs