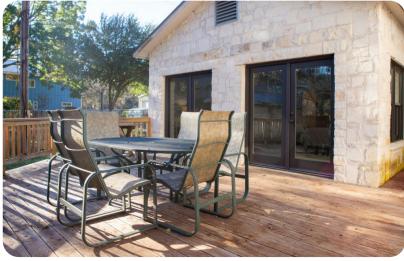

## Living area

- Open-plan living area
- Fully equipped kitchen
- Dining table and chairs
- Tastefully furnished living room with flat-screen TV and comfortable sofa
- Private deck includes a set of table and chairs