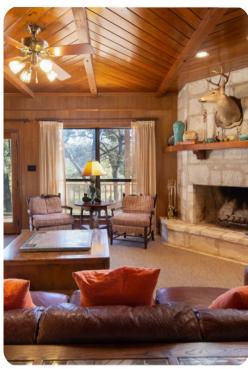

## Living area

- Open-plan living area
- Fully equipped kitchen
- Dining table and chairs
- Tastefully furnished living room with flat-screen TV and comfortable sofa
- Private deck includes a set of table and chairs