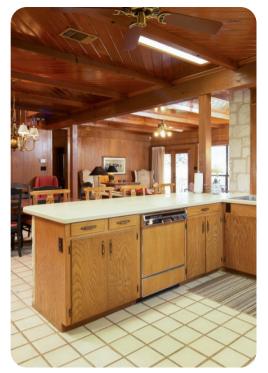

## Living area

- Open-plan living area
- Fully equipped kitchen
- Dining table and chairs
- Tastefully furnished living room with flat-screen TV and comfortable sofa
- Private deck includes a set of table and chairs