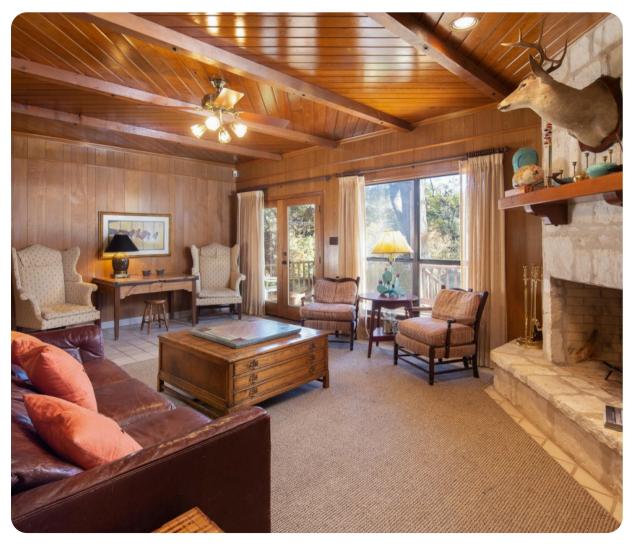

## Living area

- Open-plan living area
- Fully equipped kitchen
- Dining table and chairs
- Tastefully furnished living room with flat-screen TV and comfortable sofa
- Private deck includes a set of table and chairs