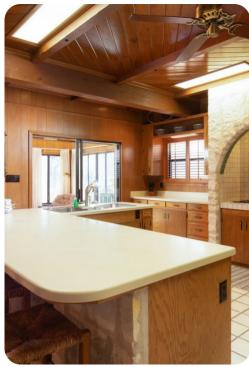

## Living area

- Open-plan living area
- Fully equipped kitchen
- Dining table and chairs
- Tastefully furnished living room with flat-screen TV and comfortable sofa
- Private deck includes a set of table and chairs