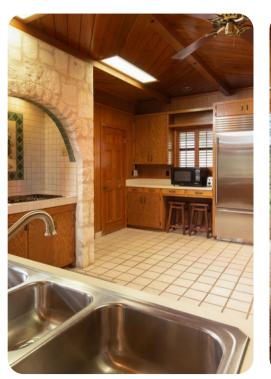

## Living area

- Open-plan living area
- Fully equipped kitchen
- Dining table and chairs
- Tastefully furnished living room with flat-screen TV and comfortable sofa
- Private deck includes a set of table and chairs