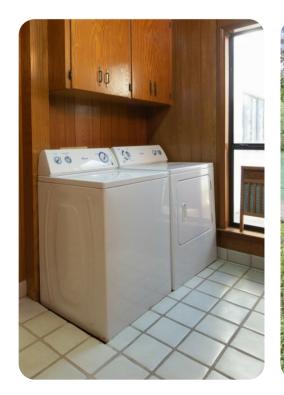

#### General

- Air conditioning throughout
- Complimentary wifi
- Bedding and towels included
- Private parking
- Washer and dryer
- Fire pit (fire wood not provided)

WORD permit #L1364

New Braunfels 45 | Page 2 of 8