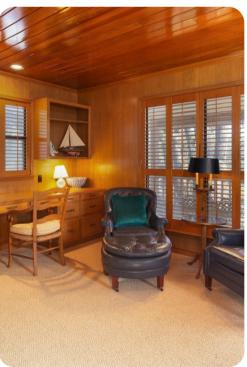

## Living area

- Open-plan living area
- Fully equipped kitchen
- Dining table and chairs
- Tastefully furnished living room with flat-screen TV and comfortable sofa
- Private deck includes a set of table and chairs