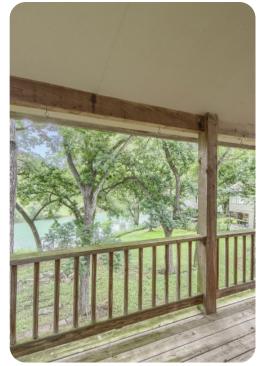

### **Key Features**

- 2 bedrooms
- 1 bathrooms
- Sleeps 6
- Riverfront
- Private deck
- Town within close proximity

## Living area

- Open-plan living area
- Fully equipped kitchen
- Dining table and chairs
- Tastefully furnished living room with flat-screen TV and comfortable sofa
- Private deck includes a set of table and chairs