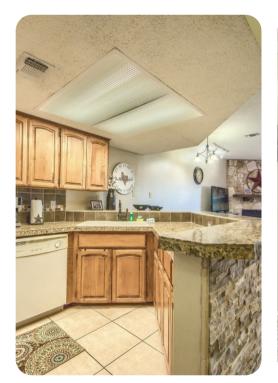

## Living area

- Open-plan living area
- Fully equipped kitchen
- Dining table and chairs
- Tastefully furnished living room with flat-screen TV and comfortable sofa
- 2 private balconies includes multiple seating options