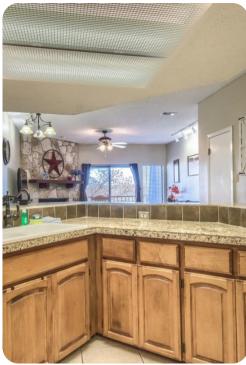

## Living area

- Open-plan living area
- Fully equipped kitchen
- Dining table and chairs
- Tastefully furnished living room with flat-screen TV and comfortable sofa
- 2 private balconies includes multiple seating options