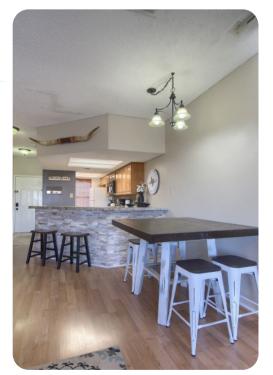

## Living area

- Open-plan living area
- Fully equipped kitchen
- Dining table and chairs
- Tastefully furnished living room with flat-screen TV and comfortable sofa
- 2 private balconies includes multiple seating options