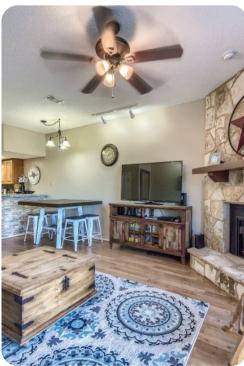

## Living area

- Open-plan living area
- Fully equipped kitchen
- Dining table and chairs
- Tastefully furnished living room with flat-screen TV and comfortable sofa
- 2 private balconies includes multiple seating options