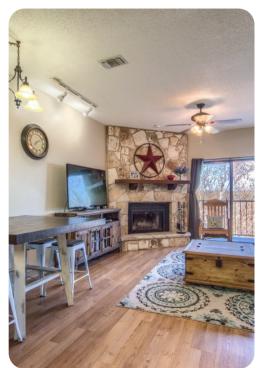

## Living area

- Open-plan living area
- Fully equipped kitchen
- Dining table and chairs
- Tastefully furnished living room with flat-screen TV and comfortable sofa
- 2 private balconies includes multiple seating options