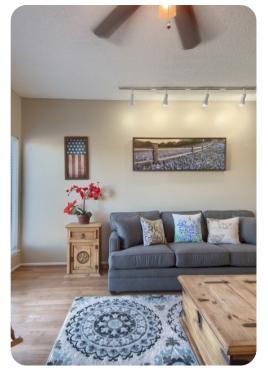

## Living area

- Open-plan living area
- Fully equipped kitchen
- Dining table and chairs
- Tastefully furnished living room with flat-screen TV and comfortable sofa
- 2 private balconies includes multiple seating options