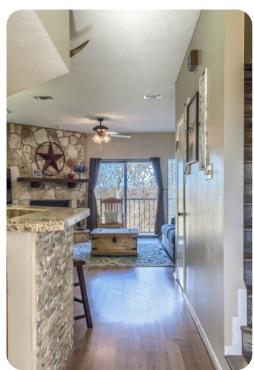

## Living area

- Open-plan living area
- Fully equipped kitchen
- Dining table and chairs
- Tastefully furnished living room with flat-screen TV and comfortable sofa
- 2 private balconies includes multiple seating options