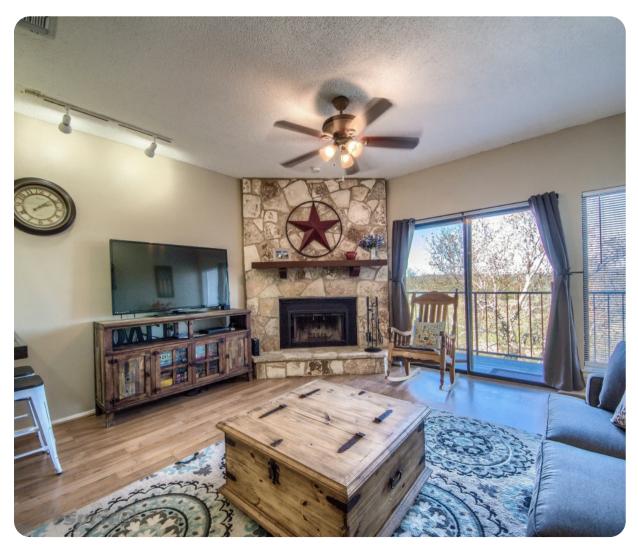

## Living area

- Open-plan living area
- Fully equipped kitchen
- Dining table and chairs
- Tastefully furnished living room with flat-screen TV and comfortable sofa
- 2 private balconies includes multiple seating options

### General

- Air conditioning throughout
- Complimentary wifi
- Bedding and towels included
- Private parking
- Washer and dryer
- Pet friendly (2 maximum) a fee of \$25 per day, per pet applies

New Braunfels 25 | Page 2 of 7