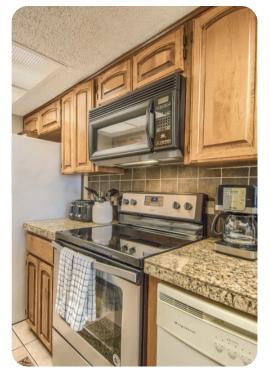

## Living area

- Open-plan living area
- Fully equipped kitchen
- Dining table and chairs
- Tastefully furnished living room with flat-screen TV and comfortable sofa
- 2 private balconies includes multiple seating options