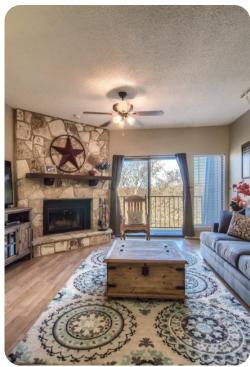

## Living area

- Open-plan living area
- Fully equipped kitchen
- Dining table and chairs
- Tastefully furnished living room with flat-screen TV and comfortable sofa
- 2 private balconies includes multiple seating options