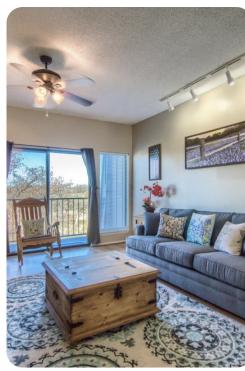

## **Key Features**

- 2 bedrooms
- 2.5 bathrooms
- Sleeps 6
- Communal pool
- Private balcony
- Town within close proximity

## Living area

- Open-plan living area
- Fully equipped kitchen
- Dining table and chairs
- Tastefully furnished living room with flat-screen TV and comfortable sofa
- 2 private balconies includes multiple seating options