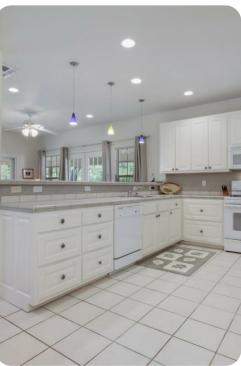

## Living area

- Open-plan living area
- Fully equipped kitchen
- Dining table and chairs
- Tastefully furnished living room with flat-screen TV and comfortable sofa
- Wrap around porch includes multiple seating options with river views