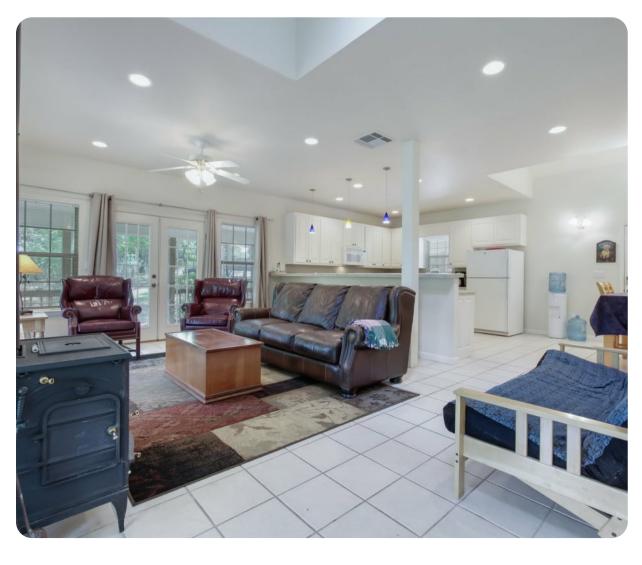

## Living area

- Open-plan living area
- Fully equipped kitchen
- Dining table and chairs
- Tastefully furnished living room with flat-screen TV and comfortable sofa
- Wrap around porch includes multiple seating options with river views