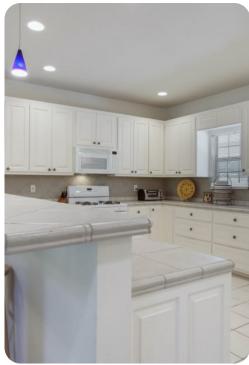

## Living area

- Open-plan living area
- Fully equipped kitchen
- Dining table and chairs
- Tastefully furnished living room with flat-screen TV and comfortable sofa
- Wrap around porch includes multiple seating options with river views