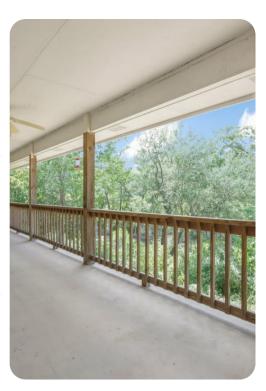

## Living area

- Open-plan living area
- Fully equipped kitchen
- Dining table and chairs
- Tastefully furnished living room with flat-screen TV and comfortable sofa
- Wrap around porch includes multiple seating options with river views