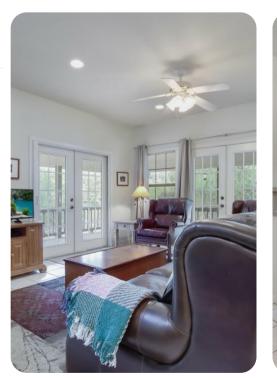

## Living area

- Open-plan living area
- Fully equipped kitchen
- Dining table and chairs
- Tastefully furnished living room with flat-screen TV and comfortable sofa
- Wrap around porch includes multiple seating options with river views