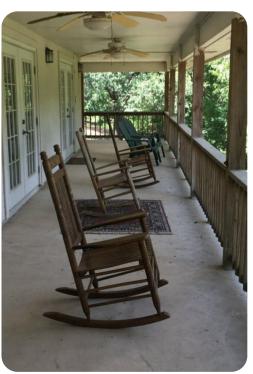

## Living area

- Open-plan living area
- Fully equipped kitchen
- Dining table and chairs
- Tastefully furnished living room with flat-screen TV and comfortable sofa
- Wrap around porch includes multiple seating options with river views