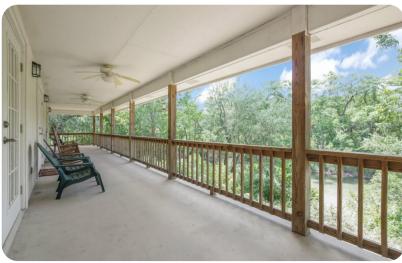

## Living area

- Open-plan living area
- Fully equipped kitchen
- Dining table and chairs
- Tastefully furnished living room with flat-screen TV and comfortable sofa
- Wrap around porch includes multiple seating options with river views