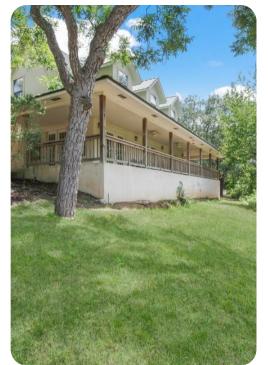

## Living area

- Open-plan living area
- Fully equipped kitchen
- Dining table and chairs
- Tastefully furnished living room with flat-screen TV and comfortable sofa
- Wrap around porch includes multiple seating options with river views