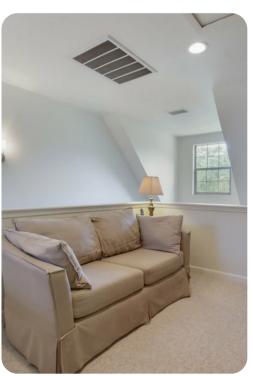

## Living area

- Open-plan living area
- Fully equipped kitchen
- Dining table and chairs
- Tastefully furnished living room with flat-screen TV and comfortable sofa
- Wrap around porch includes multiple seating options with river views