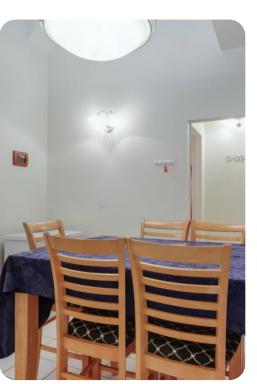

## Living area

- Open-plan living area
- Fully equipped kitchen
- Dining table and chairs
- Tastefully furnished living room with flat-screen TV and comfortable sofa
- Wrap around porch includes multiple seating options with river views