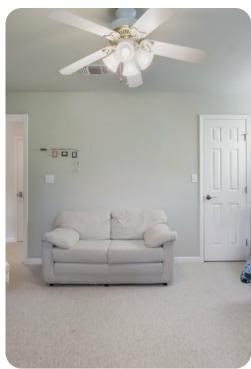

## Living area

- Open-plan living area
- Fully equipped kitchen
- Dining table and chairs
- Tastefully furnished living room with flat-screen TV and comfortable sofa
- Wrap around porch includes multiple seating options with river views