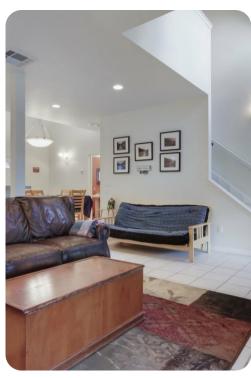

## Living area

- Open-plan living area
- Fully equipped kitchen
- Dining table and chairs
- Tastefully furnished living room with flat-screen TV and comfortable sofa
- Wrap around porch includes multiple seating options with river views