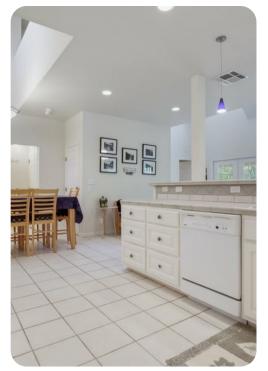

## Living area

- Open-plan living area
- Fully equipped kitchen
- Dining table and chairs
- Tastefully furnished living room with flat-screen TV and comfortable sofa
- Wrap around porch includes multiple seating options with river views