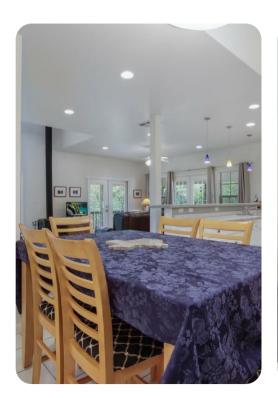

## Living area

- Open-plan living area
- Fully equipped kitchen
- Dining table and chairs
- Tastefully furnished living room with flat-screen TV and comfortable sofa
- Wrap around porch includes multiple seating options with river views