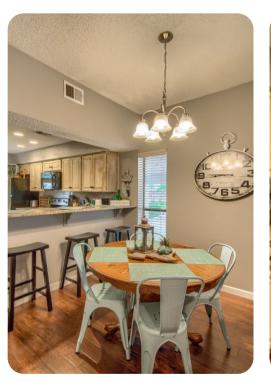

## Living area

- Open-plan living area
- Fully equipped kitchen
- Dining table and chairs
- Tastefully furnished living room with flat-screen TV and comfortable sofa
- Private balcony includes comfortable seating