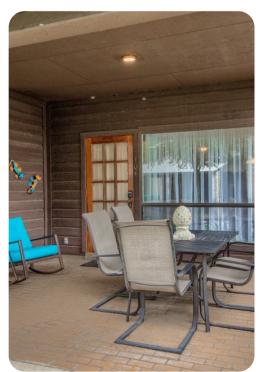

## Living area

- Open-plan living area
- Fully equipped kitchen
- Dining table and chairs
- Tastefully furnished living room with flat-screen TV and comfortable sofa
- Private balcony includes comfortable seating