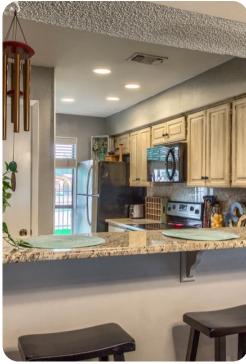

## Living area

- Open-plan living area
- Fully equipped kitchen
- Dining table and chairs
- Tastefully furnished living room with flat-screen TV and comfortable sofa
- Private balcony includes comfortable seating