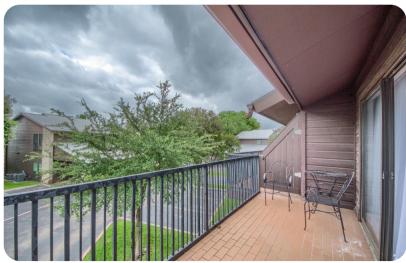

## Living area

- Open-plan living area
- Fully equipped kitchen
- Dining table and chairs
- Tastefully furnished living room with flat-screen TV and comfortable sofa
- Private balcony includes comfortable seating