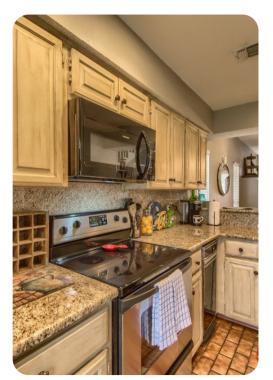

## Living area

- Open-plan living area
- Fully equipped kitchen
- Dining table and chairs
- Tastefully furnished living room with flat-screen TV and comfortable sofa
- Private balcony includes comfortable seating