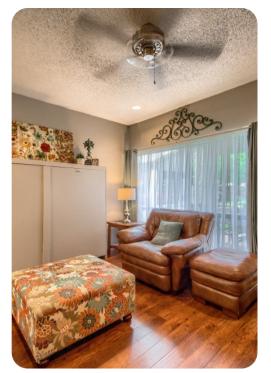

## Living area

- Open-plan living area
- Fully equipped kitchen
- Dining table and chairs
- Tastefully furnished living room with flat-screen TV and comfortable sofa
- Private balcony includes comfortable seating