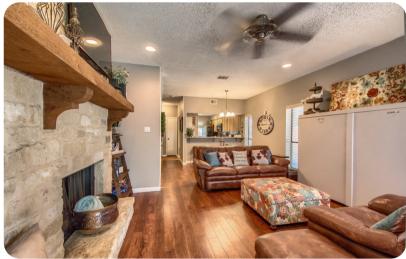

## Living area

- Open-plan living area
- Fully equipped kitchen
- Dining table and chairs
- Tastefully furnished living room with flat-screen TV and comfortable sofa
- Private balcony includes comfortable seating