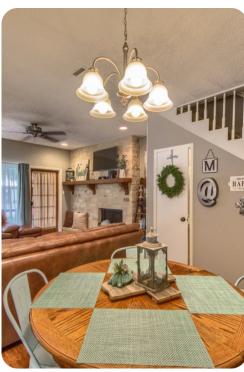

## Living area

- Open-plan living area
- Fully equipped kitchen
- Dining table and chairs
- Tastefully furnished living room with flat-screen TV and comfortable sofa
- Private balcony includes comfortable seating