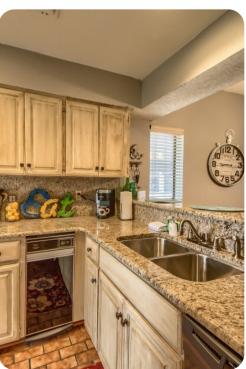

## Living area

- Open-plan living area
- Fully equipped kitchen
- Dining table and chairs
- Tastefully furnished living room with flat-screen TV and comfortable sofa
- Private balcony includes comfortable seating