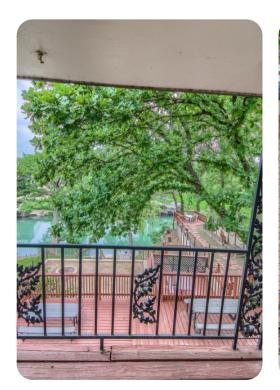

## Living area

- Open-plan living area
- 2 fully equipped kitchens
- Dining table and chairs
- Tastefully furnished living room with flat-screen TV and comfortable sofa
- Private decking includes multiple seating options with river views