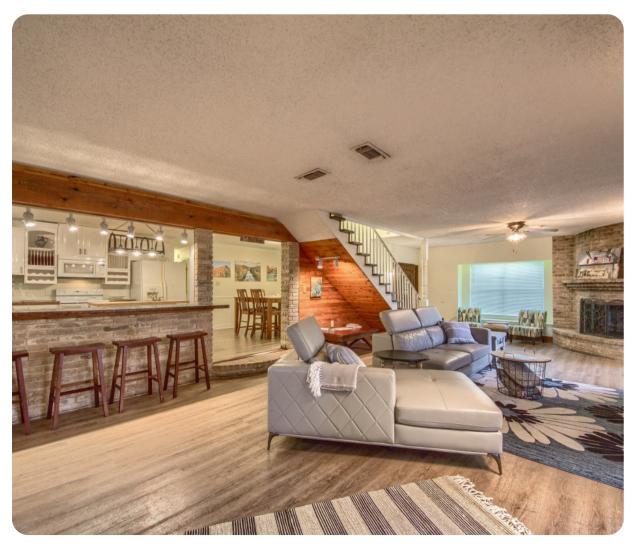

## Living area

- Open-plan living area
- 2 fully equipped kitchens
- Dining table and chairs
- Tastefully furnished living room with flat-screen TV and comfortable sofa
- Private decking includes multiple seating options with river views