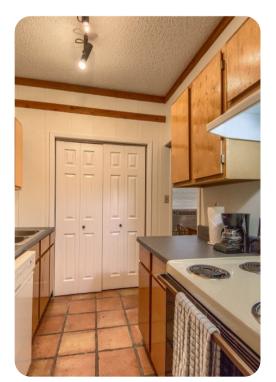

## Living area

- Open-plan living area
- 2 fully equipped kitchens
- Dining table and chairs
- Tastefully furnished living room with flat-screen TV and comfortable sofa
- Private decking includes multiple seating options with river views