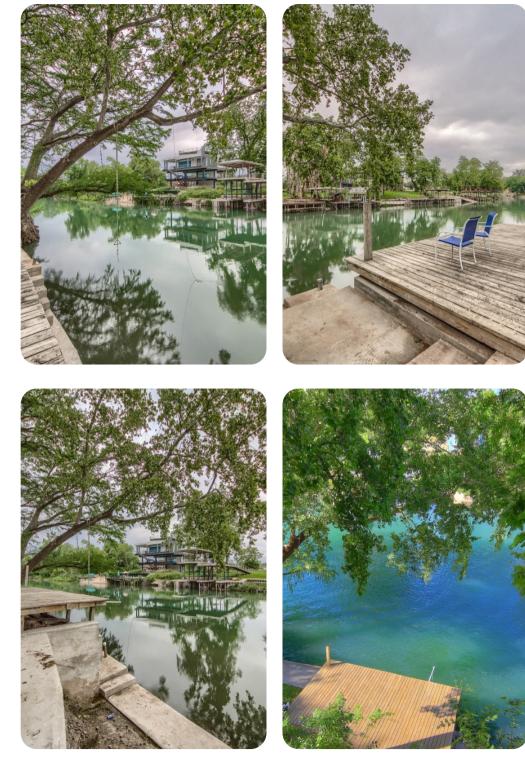

## **Key Features**

- 4 bedrooms
- 3 bathrooms
- Sleeps 14
- BBQ
- Direct river access
- Kayaks available
- Outdoor seating