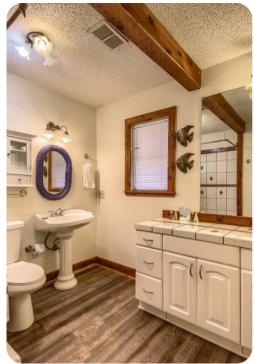

## **Key Features**

- 4 bedrooms
- 3 bathrooms
- Sleeps 14
- BBQ
- Direct river access
- Kayaks available
- Outdoor seating

### General

- Air conditioning throughout
- Complimentary wifi
- Bedding and towels included
- Private parking
- Washer and dryer
- BBQ (Bring your own charcoal)
- Pet friendly (2 maximum)

This property is pet friendly (40 pounds maximum), at \$50 per day per pet.