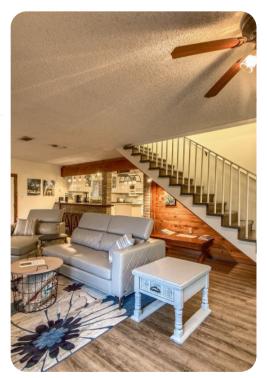

## Living area

- Open-plan living area
- 2 fully equipped kitchens
- Dining table and chairs
- Tastefully furnished living room with flat-screen TV and comfortable sofa
- Private decking includes multiple seating options with river views