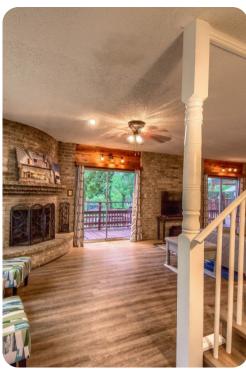

## Living area

- Open-plan living area
- 2 fully equipped kitchens
- Dining table and chairs
- Tastefully furnished living room with flat-screen TV and comfortable sofa
- Private decking includes multiple seating options with river views