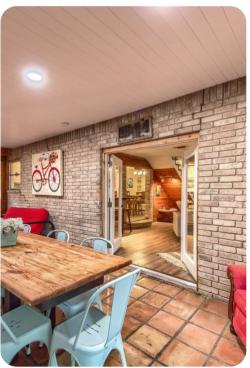

## Living area

- Open-plan living area
- 2 fully equipped kitchens
- Dining table and chairs
- Tastefully furnished living room with flat-screen TV and comfortable sofa
- Private decking includes multiple seating options with river views