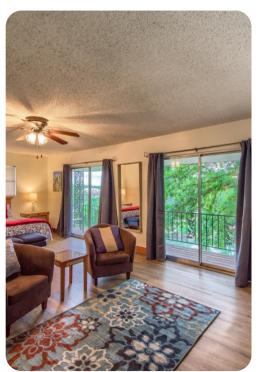

### **Bedrooms**

- Bedroom 1 King-size bed
- Bedroom 2 King-size bed
- Bedroom 3 King-size bed
- Bedroom 4 Queen-size bed

## Living area

- Open-plan living area
- 2 fully equipped kitchens
- Dining table and chairs
- Tastefully furnished living room with flat-screen TV and comfortable sofa
- Private decking includes multiple seating options with river views