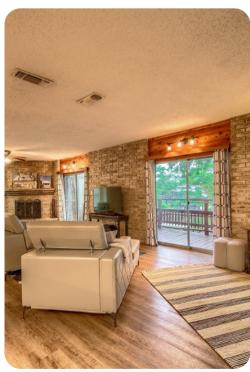

## Living area

- Open-plan living area
- 2 fully equipped kitchens
- Dining table and chairs
- Tastefully furnished living room with flat-screen TV and comfortable sofa
- Private decking includes multiple seating options with river views