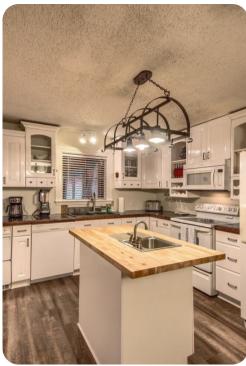

## Living area

- Open-plan living area
- 2 fully equipped kitchens
- Dining table and chairs
- Tastefully furnished living room with flat-screen TV and comfortable sofa
- Private decking includes multiple seating options with river views