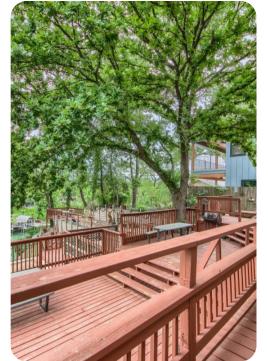

## Living area

- Open-plan living area
- 2 fully equipped kitchens
- Dining table and chairs
- Tastefully furnished living room with flat-screen TV and comfortable sofa
- Private decking includes multiple seating options with river views