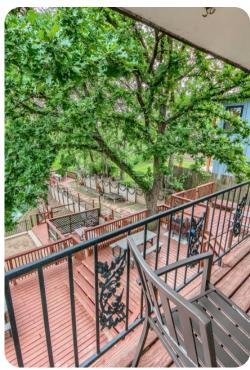

## Living area

- Open-plan living area
- 2 fully equipped kitchens
- Dining table and chairs
- Tastefully furnished living room with flat-screen TV and comfortable sofa
- Private decking includes multiple seating options with river views