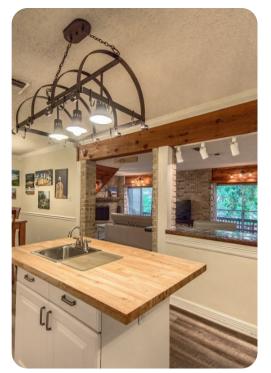

## Living area

- Open-plan living area
- 2 fully equipped kitchens
- Dining table and chairs
- Tastefully furnished living room with flat-screen TV and comfortable sofa
- Private decking includes multiple seating options with river views