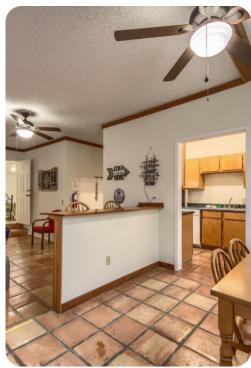

## Living area

- Open-plan living area
- 2 fully equipped kitchens
- Dining table and chairs
- Tastefully furnished living room with flat-screen TV and comfortable sofa
- Private decking includes multiple seating options with river views