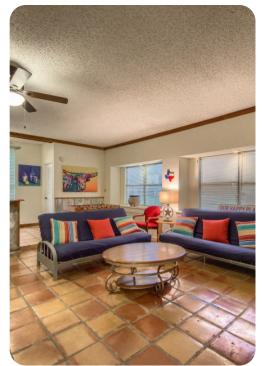

## Living area

- Open-plan living area
- 2 fully equipped kitchens
- Dining table and chairs
- Tastefully furnished living room with flat-screen TV and comfortable sofa
- Private decking includes multiple seating options with river views