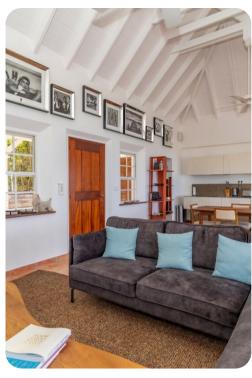

## Living Area

- Open-plan living area
- Tastefully furnished living room with comfortable sofa and TV
- Dining table and chairs
- Fully equipped kitchen