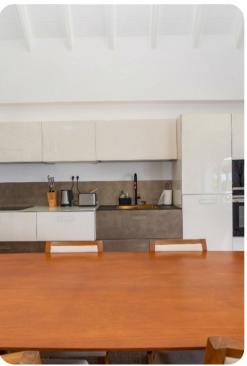

## Living Area

- Open-plan living area
- Tastefully furnished living room with comfortable sofa and TV
- Dining table and chairs
- Fully equipped kitchen