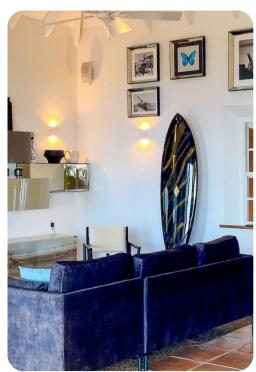

## Living Area

- Open-plan living area
- Tastefully furnished living room with comfortable sofa and TV
- Dining table and chairs
- Fully equipped kitchen