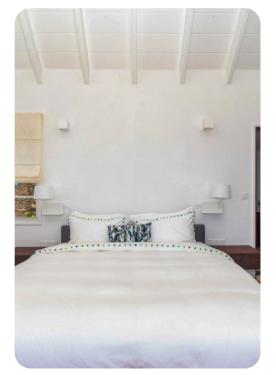

#### **Bedrooms**

- Bedroom 1 King-size bed; en-suite bathroom includes double vanity and walk-in shower
- Bedroom 2 King-size bed; en-suite bathroom includes double vanity and walk-in shower