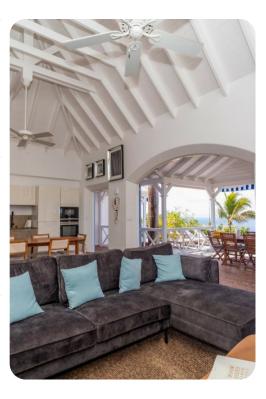

## Living Area

- Open-plan living area
- Tastefully furnished living room with comfortable sofa and TV
- Dining table and chairs
- Fully equipped kitchen