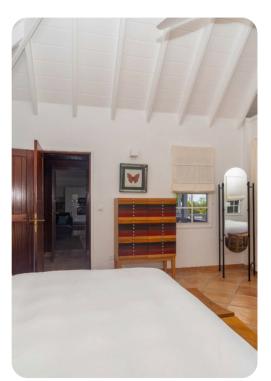

#### **Bedrooms**

- Bedroom 1 King-size bed; en-suite bathroom includes double vanity and walk-in shower
- Bedroom 2 King-size bed; en-suite bathroom includes double vanity and walk-in shower