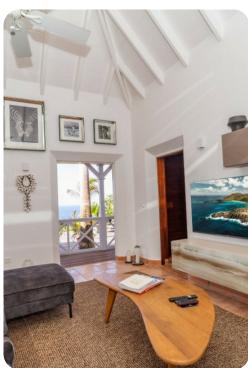

## Living Area

- Open-plan living area
- Tastefully furnished living room with comfortable sofa and TV
- Dining table and chairs
- Fully equipped kitchen