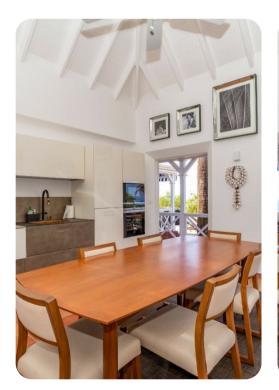

## Living Area

- Open-plan living area
- Tastefully furnished living room with comfortable sofa and TV
- Dining table and chairs
- Fully equipped kitchen