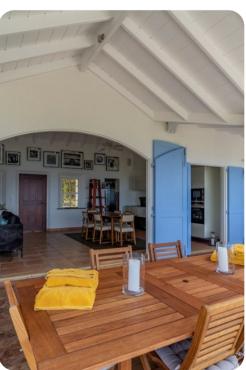

## Living Area

- Open-plan living area
- Tastefully furnished living room with comfortable sofa and TV
- Dining table and chairs
- Fully equipped kitchen