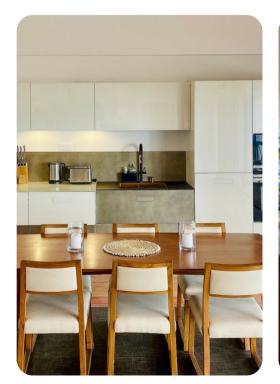

## Living Area

- Open-plan living area
- Tastefully furnished living room with comfortable sofa and TV
- Dining table and chairs
- Fully equipped kitchen