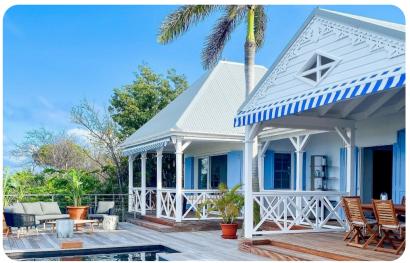

## Living Area

- Open-plan living area
- Tastefully furnished living room with comfortable sofa and TV
- Dining table and chairs
- Fully equipped kitchen

#### **Outdoor Area**

- Private pool
- Sun loungers
- BBQ
- Covered terrace with alfresco dining