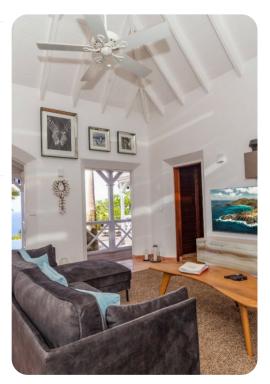

## Living Area

- Open-plan living area
- Tastefully furnished living room with comfortable sofa and TV
- Dining table and chairs
- Fully equipped kitchen