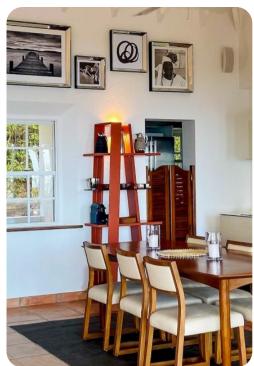

## Living Area

- Open-plan living area
- Tastefully furnished living room with comfortable sofa and TV
- Dining table and chairs
- Fully equipped kitchen