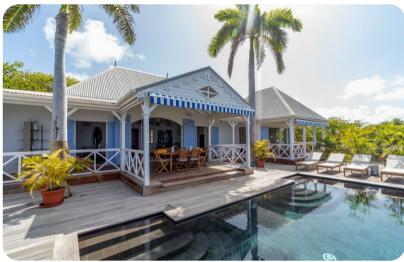

#### **Outdoor Area**

- Private pool
- Sun loungers
- BBQ
- Covered terrace with alfresco dining

## General

- Air conditioning
- Private parking
- Bedding and towels provided
- Complimentary wifi

Neptune - Saint Barth | Page 2 of 8