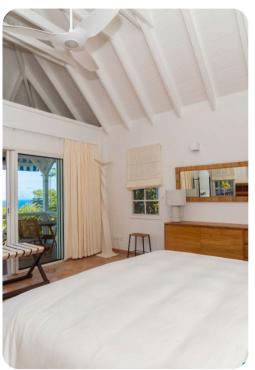

#### **Bedrooms**

- Bedroom 1 King-size bed; en-suite bathroom includes double vanity and walk-in shower
- Bedroom 2 King-size bed; en-suite bathroom includes double vanity and walk-in shower