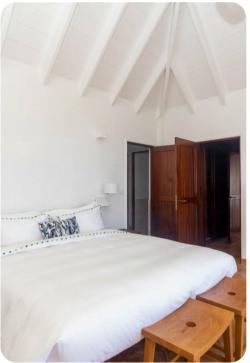

#### **Bedrooms**

- Bedroom 1 King-size bed; en-suite bathroom includes double vanity and walk-in shower
- Bedroom 2 King-size bed; en-suite bathroom includes double vanity and walk-in shower