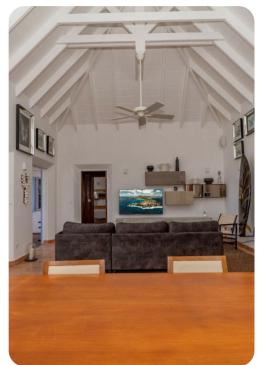

## Living Area

- Open-plan living area
- Tastefully furnished living room with comfortable sofa and TV
- Dining table and chairs
- Fully equipped kitchen