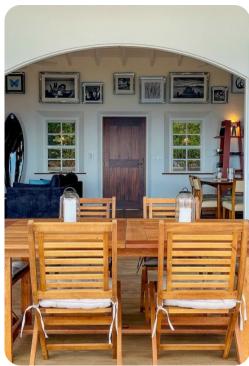

## Living Area

- Open-plan living area
- Tastefully furnished living room with comfortable sofa and TV
- Dining table and chairs
- Fully equipped kitchen