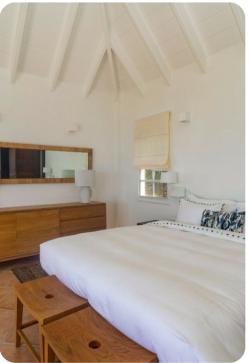

#### **Bedrooms**

- Bedroom 1 King-size bed; en-suite bathroom includes double vanity and walk-in shower
- Bedroom 2 King-size bed; en-suite bathroom includes double vanity and walk-in shower