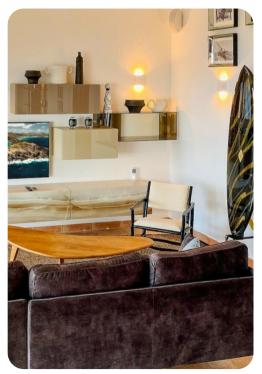

## Living Area

- Open-plan living area
- Tastefully furnished living room with comfortable sofa and TV
- Dining table and chairs
- Fully equipped kitchen