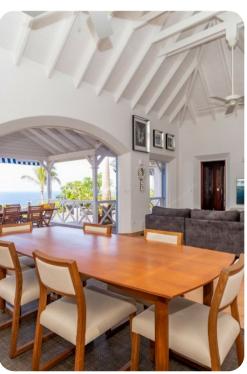

## Living Area

- Open-plan living area
- Tastefully furnished living room with comfortable sofa and TV
- Dining table and chairs
- Fully equipped kitchen

#### **Outdoor Area**

- Private pool
- Sun loungers
- BBQ
- Covered terrace with alfresco dining