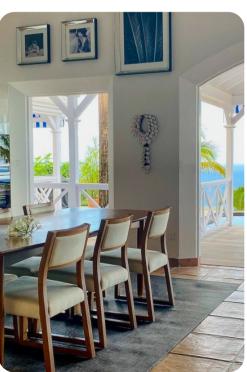

## Living Area

- Open-plan living area
- Tastefully furnished living room with comfortable sofa and TV
- Dining table and chairs
- Fully equipped kitchen