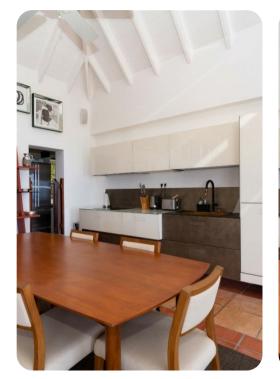

## Living Area

- Open-plan living area
- Tastefully furnished living room with comfortable sofa and TV
- Dining table and chairs
- Fully equipped kitchen