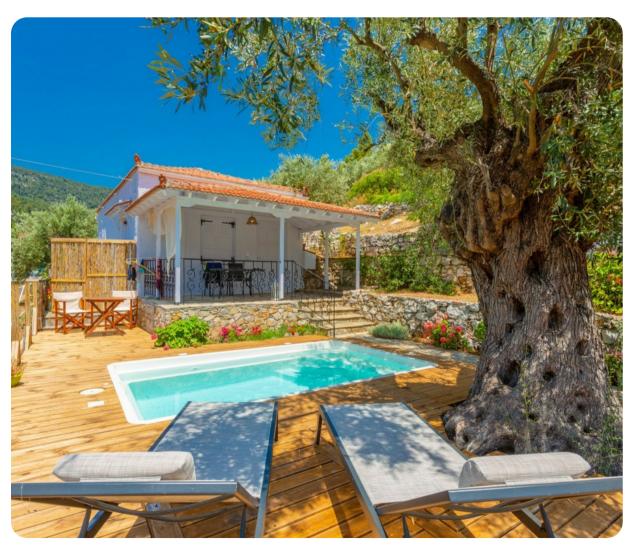

## **Key Features**

- 1 bedroom
- 1 bathroom
- Sleeps 2
- Private plunge pool
- Stunning views

### Outdoor area

- Private plunge pool
- Sunloungers
- Alfresco dining area
- Garden sea views