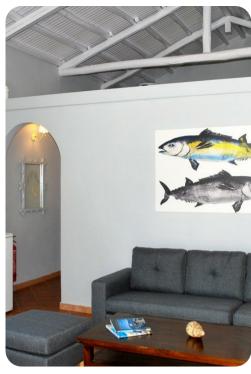

## Living area

- Open-plan living room with sofas and satellite TV
- Dining table and chairs
- Equipped kitchen