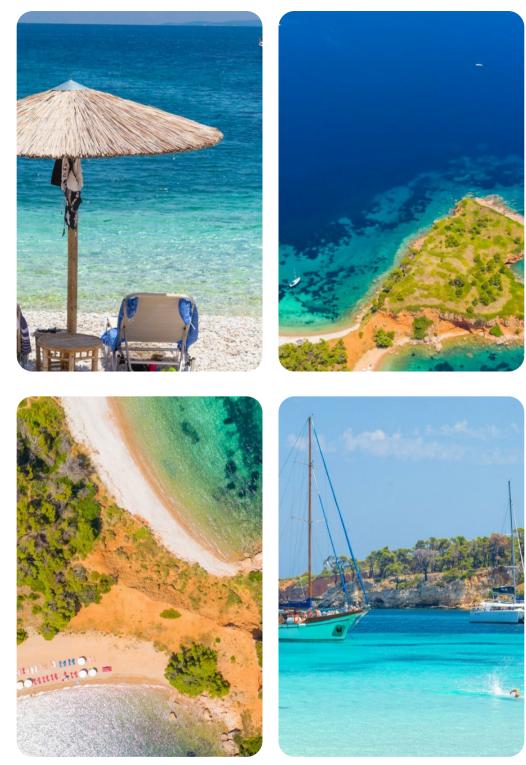

Alonnisos

### Good to know

- Leftos Gialos (Beach) 100m (Only 1 mins walk)
- Cafe 100m (Only 1 mins walk)
- Restaurant 100m (Only 1 mins walk)
- Mini Market 5.8km (9 mins drive)
- National Marine Park of Alonnisos 7km (11 mins drive)
- Chrisi Milia (Beach) 5.6km (8 mins drive)
- Agios petros (Beach) 8.1km (12 mins drive)
- Steni Vala (Beach) 8.5km (13 mins drive)
- Vithisma (Beach) 9.4km (14 mins drive)
- Votsi (Village) 6.1km (9 mins drive)
- Patitiri (village) 7km (11 mins drive)
- Old Town, Alonnisos 9km (14 mins drive)
- Patitiri Port 7.4km (11 mins drive)