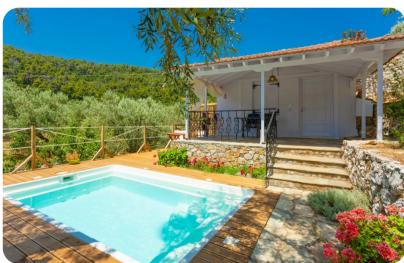

## **Key Features**

- 1 bedroom
- 1 bathroom
- Sleeps 2
- Private plunge pool
- Stunning views

### Outdoor area

- Private plunge pool
- Sunloungers
- Alfresco dining area
- Garden sea views