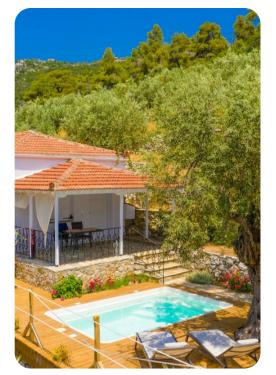

## **Key Features**

- 1 bedroom
- 1 bathroom
- Sleeps 2
- Private plunge pool
- Stunning views

### Outdoor area

- Private plunge pool
- Sunloungers
- Alfresco dining area
- Garden sea views