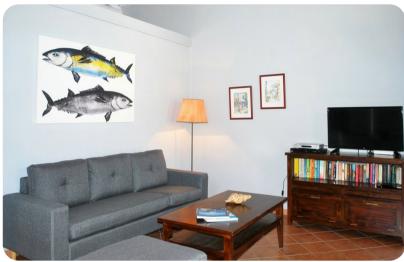

## Living area

- Open-plan living room with sofas and satellite TV
- Dining table and chairs
- Equipped kitchen

### Home entertainment

Satellite TV