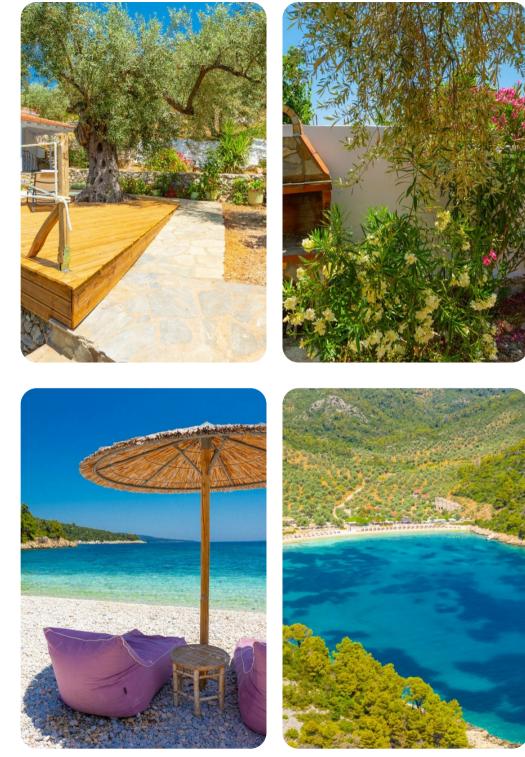

### Good to know

- Leftos Gialos (Beach) 100m (Only 1 mins walk)
- Cafe 100m (Only 1 mins walk)
- Restaurant 100m (Only 1 mins walk)
- Mini Market 5.8km (9 mins drive)
- National Marine Park of Alonnisos 7km (11 mins drive)
- Chrisi Milia (Beach) 5.6km (8 mins drive)
- Agios petros (Beach) 8.1km (12 mins drive)
- Steni Vala (Beach) 8.5km (13 mins drive)
- Vithisma (Beach) 9.4km (14 mins drive)
- Votsi (Village) 6.1km (9 mins drive)
- Patitiri (village) 7km (11 mins drive)
- Old Town, Alonnisos 9km (14 mins drive)
- Patitiri Port 7.4km (11 mins drive)