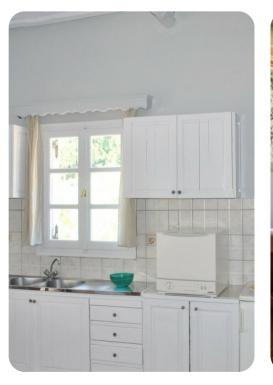

## Living area

- Open-plan living room with sofas and satellite TV
- Dining table and chairs
- Equipped kitchen