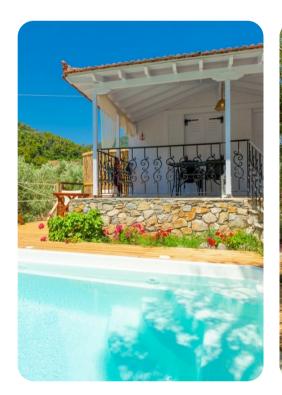

## **Key Features**

- 1 bedroom
- 1 bathroom
- Sleeps 2
- Private plunge pool
- Stunning views

### Outdoor area

- Private plunge pool
- Sunloungers
- Alfresco dining area
- Garden sea views