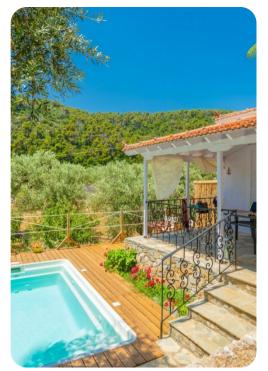

## **Key Features**

- 1 bedroom
- 1 bathroom
- Sleeps 2
- Private plunge pool
- Stunning views

### Outdoor area

- Private plunge pool
- Sunloungers
- Alfresco dining area
- Garden sea views