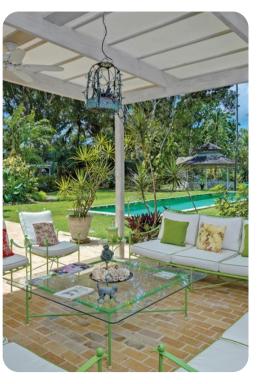

# Outside area

- Private pool
- Beach shower
- Veranda
- Sunloungers
- Covered terraces
- Gazebo
- Alfresco dining area
- Outdoor lounge area
- Landscaped gardens
- BBQ grill