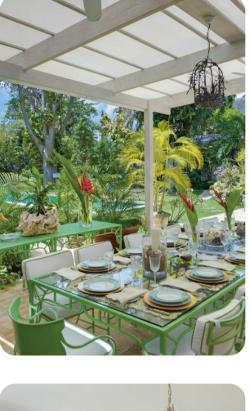

# Outside area

- Private pool
- Beach shower
- Veranda
- Sunloungers
- Covered terraces
- Gazebo
- Alfresco dining area
- Outdoor lounge area
- Landscaped gardens
- BBQ grill