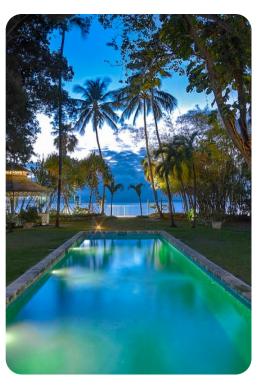

# Outside area

- Private pool
- Beach shower
- Veranda
- Sunloungers
- Covered terraces
- Gazebo
- Alfresco dining area
- Outdoor lounge area
- Landscaped gardens
- BBQ grill