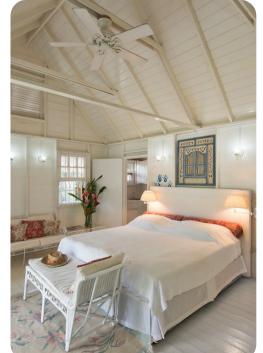

### Guest cottage

• Bedroom 6 - King-size bed; en-suite bathroom includes single vanity and bathtub/shower combination

### General

- Air conditioning in bedrooms
- Ceiling fans throughout
- Complimentary wifi
- Bedding and towels included
- Private parking
- Iron and ironing board
- Safes