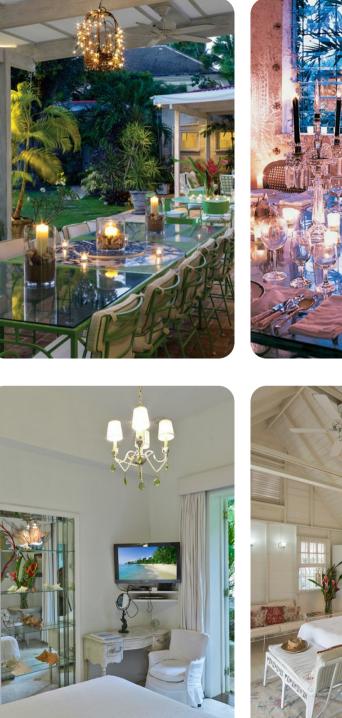

### Main house

- Bedroom 1 King-size bed; en-suite bathroom includes single vanity and walk-in shower
- Bedroom 2 King-size bed; en-suite bathroom includes single vanity and walk-in shower
- Bedroom 3 Queen-size bed; en-suite bathroom includes single vanity bathtub/shower combination
- Bedroom 4 2 twin beds; en-suite bathroom includes single vanity and bathtub/shower combination
- Bedroom 5 Queen-size bed; en-suite bathroom includes single vanity and walk-in shower

# Outside area

- Private pool
- Beach shower
- Veranda
- Sunloungers
- Covered terraces
- Gazebo
- Alfresco dining area
- Outdoor lounge area
- Landscaped gardens
- BBQ grill

### Home entertainment

- Flat-screen TV in media room
- Sonos sound system
- Access to Alexa, Netflix and Amazon Prime Video
- Table tennis
- Basketball hoop
- Water volleyball
- Pickleball court
- Open-air gym
- Snorkeling equipment
- Books
- Watersports by request