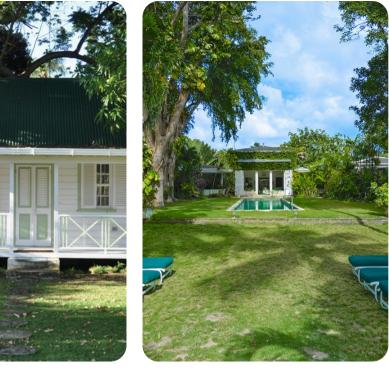

# Key features

- 6 bedrooms
- 7.5 bathrooms
- Sleeps 12
- Private pool
- Fully staffed
- Direct beach access
- Ocean views
- Beachfront
- Close to Speightstown

# Living area

- Open-plan living area
- Fully equipped kitchen
- Tastefully furnished living room with flat-screen TV and comfortable sofas

# Outside area

- Private pool
- Beach shower
- Veranda
- Sunloungers
- Covered terraces
- Gazebo
- Alfresco dining area
- Outdoor lounge area
- Landscaped gardens
- BBQ grill