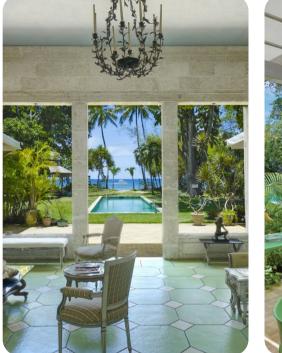

# Outside area

- Private pool
- Beach shower
- Veranda
- Sunloungers
- Covered terraces
- Gazebo
- Alfresco dining area
- Outdoor lounge area
- Landscaped gardens
- BBQ grill