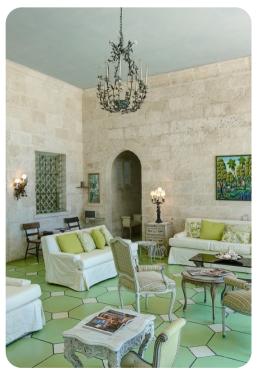

# Living area

- Open-plan living area
- Fully equipped kitchen
- Tastefully furnished living room with flat-screen TV and comfortable sofas