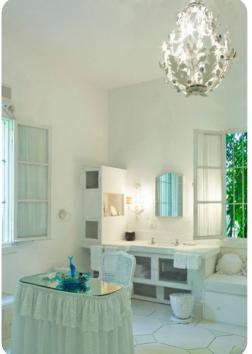

### Main house

- Bedroom 1 King-size bed; en-suite bathroom includes single vanity and walk-in shower
- Bedroom 2 King-size bed; en-suite bathroom includes single vanity and walk-in shower
- Bedroom 3 Queen-size bed; en-suite bathroom includes single vanity bathtub/shower combination
- Bedroom 4 2 twin beds; en-suite bathroom includes single vanity and bathtub/shower combination
- Bedroom 5 Queen-size bed; en-suite bathroom includes single vanity and walk-in shower

### Guest cottage

• Bedroom 6 - King-size bed; en-suite bathroom includes single vanity and bathtub/shower combination