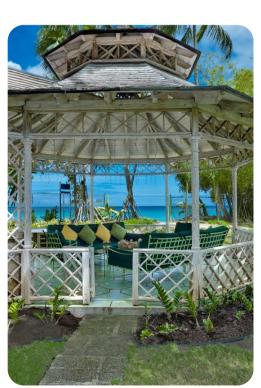

# Outside area

- Private pool
- Beach shower
- Veranda
- Sunloungers
- Covered terraces
- Gazebo
- Alfresco dining area
- Outdoor lounge area
- Landscaped gardens
- BBQ grill