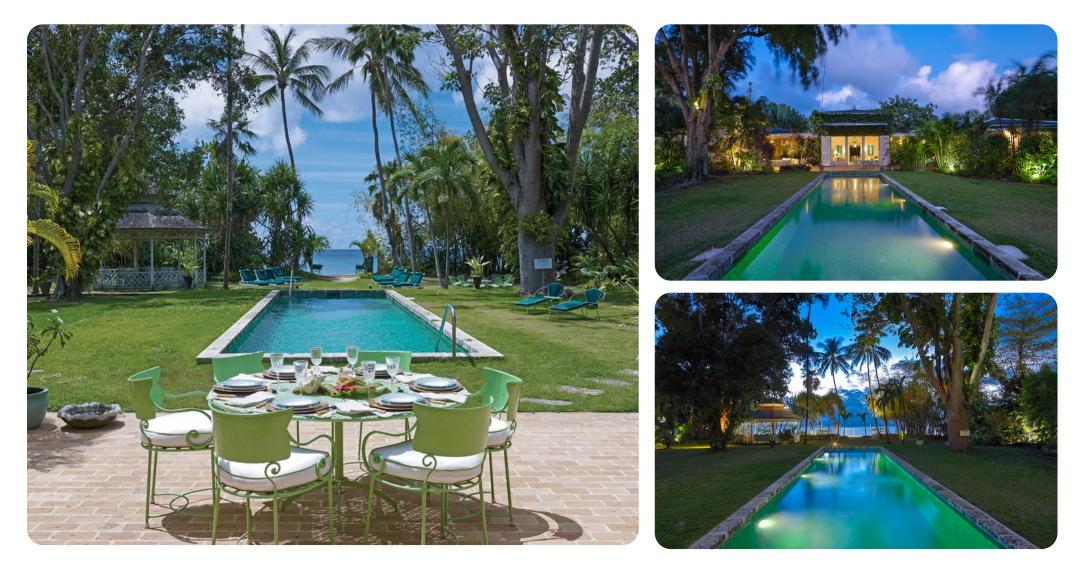

# Key features

- 6 bedrooms
- 7.5 bathrooms
- Sleeps 12
- Private pool
- Fully staffed
- Direct beach access
- Ocean views
- Beachfront
- Close to Speightstown

# Outside area

- Private pool
- Beach shower
- Veranda
- Sunloungers
- Covered terraces
- Gazebo
- Alfresco dining area
- Outdoor lounge area
- Landscaped gardens
- BBQ grill

# Living area

- Open-plan living area
- Fully equipped kitchen
- Tastefully furnished living room with flat-screen TV and comfortable sofas