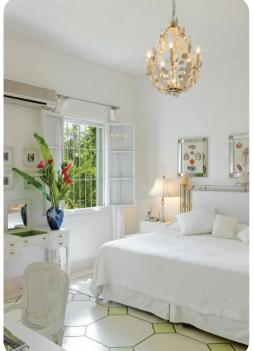

### Main house

- Bedroom 1 King-size bed; en-suite bathroom includes single vanity and walk-in shower
- Bedroom 2 King-size bed; en-suite bathroom includes single vanity and walk-in shower
- Bedroom 3 Queen-size bed; en-suite bathroom includes single vanity bathtub/shower combination
- Bedroom 4 2 twin beds; en-suite bathroom includes single vanity and bathtub/shower combination
- Bedroom 5 Queen-size bed; en-suite bathroom includes single vanity and walk-in shower

### General

- Air conditioning in bedrooms
- Ceiling fans throughout
- Complimentary wifi
- Bedding and towels included
- Private parking
- Iron and ironing board
- Safes