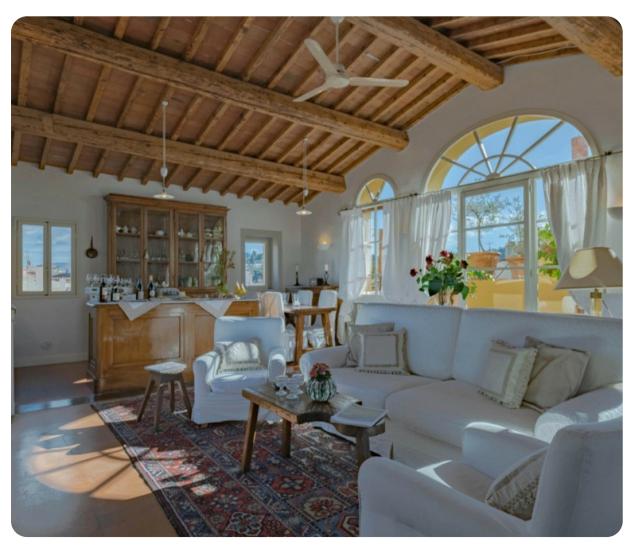

## Living areas

- Bright living room with beamed ceilings and large windows
- Fully equipped kitchen
- Dining table and chairs
- 2 terraces offering alfresco dining and spectacular views of Florance