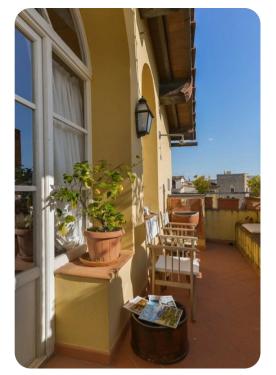

## Living areas

- Bright living room with beamed ceilings and large windows
- Fully equipped kitchen
- Dining table and chairs
- 2 terraces offering alfresco dining and spectacular views of Florance