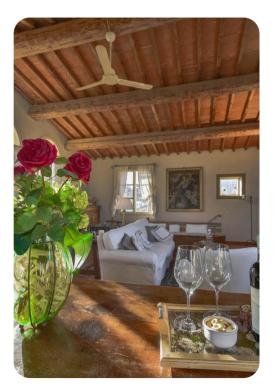

## Living areas

- Bright living room with beamed ceilings and large windows
- Fully equipped kitchen
- Dining table and chairs
- 2 terraces offering alfresco dining and spectacular views of Florance