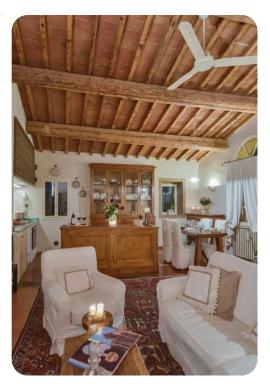

## Living areas

- Bright living room with beamed ceilings and large windows
- Fully equipped kitchen
- Dining table and chairs
- 2 terraces offering alfresco dining and spectacular views of Florance