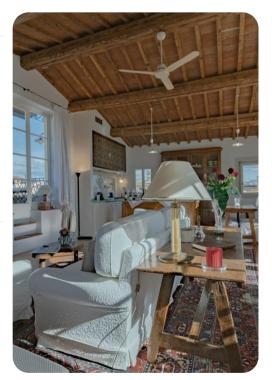

## Living areas

- Bright living room with beamed ceilings and large windows
- Fully equipped kitchen
- Dining table and chairs
- 2 terraces offering alfresco dining and spectacular views of Florance