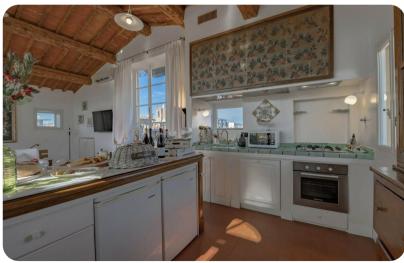

## Living areas

- Bright living room with beamed ceilings and large windows
- Fully equipped kitchen
- Dining table and chairs
- 2 terraces offering alfresco dining and spectacular views of Florance