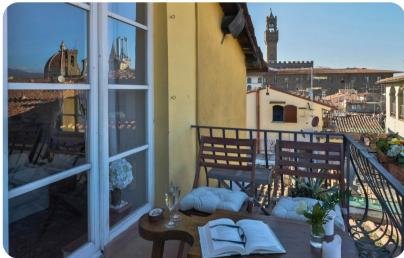

## Living areas

- Bright living room with beamed ceilings and large windows
- Fully equipped kitchen
- Dining table and chairs
- 2 terraces offering alfresco dining and spectacular views of Florance