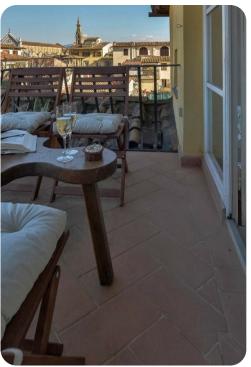

## Living areas

- Bright living room with beamed ceilings and large windows
- Fully equipped kitchen
- Dining table and chairs
- 2 terraces offering alfresco dining and spectacular views of Florance