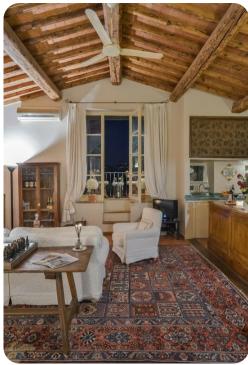

## Living areas

- Bright living room with beamed ceilings and large windows
- Fully equipped kitchen
- Dining table and chairs
- 2 terraces offering alfresco dining and spectacular views of Florance