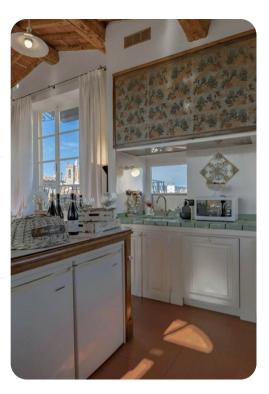

## Living areas

- Bright living room with beamed ceilings and large windows
- Fully equipped kitchen
- Dining table and chairs
- 2 terraces offering alfresco dining and spectacular views of Florance